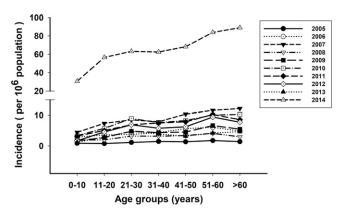

Supplemental Figure 1. Age distribution of dengue fever cases during 2005–2014 in Taiwan. The dengue virus laboratory-confirmed cases were grouped into different age intervals. This data are referenced from Taiwan Centers for Disease Control and Prevention.