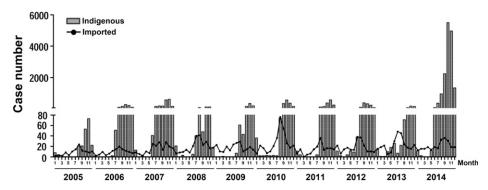

Supplemental Figure 2. Dengue imported and indigenous cases during 2005–2014 in Taiwan. The dengue virus imported and indigenous cases were recorded per month during 2005–2014 in Taiwan. The data were collected from Taiwan Centers for Disease Control and Prevention. All these dengue imported and indigenous cases were confirmed by laboratory diagnosis.