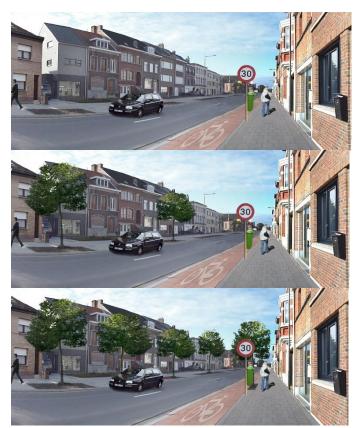

## Assessment of environmental perceptions

1. Solely considering the amount of vegetation in your street, which photograph best represents the situation in your street?

O No vegetation

O Some vegetation

O A lot of vegetation