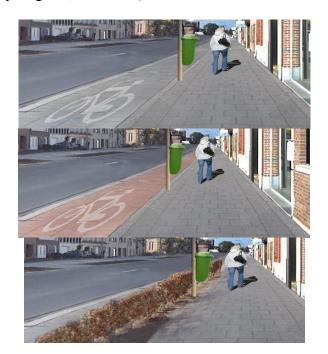

2. Solely considering the evenness of the sidewalk in your street, which photograph best represents the situation in your street?

O A very uneven sidewalk

O A moderately uneven sidewalk

O An even sidewalk

O There is no sidewalk in my street

- 3. Solely considering the presence of obstacle on the sidewalk in your street, which photograph best represents the situation in your street? (question was skipped if participants indicated previously that there was no sidewalk in their street)
  - O No obstacles on the sidewalk