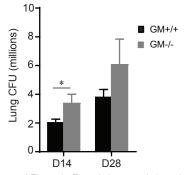

## Chen and Teitz-Tennenbaum et al Supplemental Figure 1

Supplemental Figure 1: Fungal clearance is imparied in GM-/- mice with cryptococcal lung infection. GM+/+ and GM-/- mice were inoculated intratracheally with 10<sup>4</sup> CFU *C. neoformans* 52D and analyzed at 14 and 28 days post infection. Aliquots from homogenized lungs were plated on Sabouraud dextrose agar in 10-fold serial dilutions, and total CFU per organ was determined. \*P < 0.05 by unpaired student t test compared with GM+/+ mice at the same time point; n =10-11 for each group, pooled from two separate experiments; values are means +/- SEM.