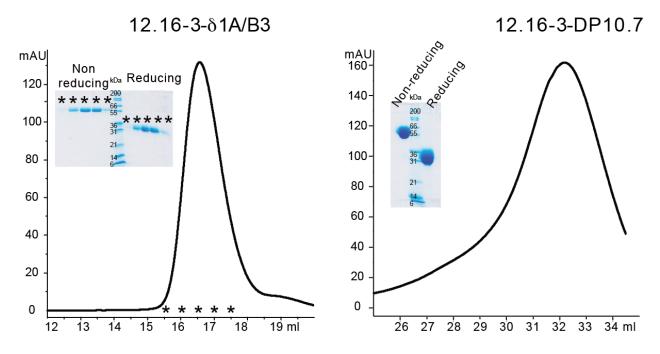

Figure S1.

Figure S1: Expression and size exclusion chromatography purification of CDR3  $\delta$  loop swapped TCRs. Superdex S200 gel filtration purification profiles of chain swapped TCRs are shown with SDS-PAGE (non-reducing and reducing conditions).