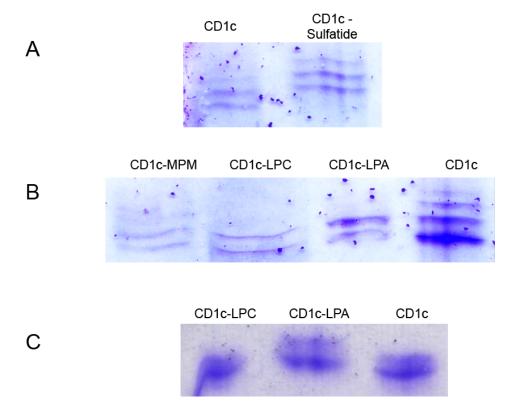

Figure S3.

Figure S3: Loading of CD1c molecule with lipids. CD1c loaded with mixed sulfatide and run on isoelectric focusing (IEF) gel 3-9 (A), CD1c loaded with MPM and then incubated with LPC and run on IEF 3-9 (B), CD1c loaded with LPA and run on IEF 3-9 (B), CD1c loaded with LPC, LPA and run on IEF 3-9 (C).