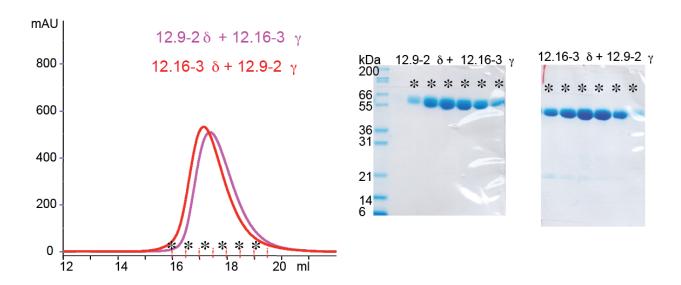

## Figure S2.

Figure S2: Expression and size exclusion chromatography of  $\gamma$ -chain swapped TCRs. Superdex S200 gel filtration purification profiles of chain swapped TCRs are shown with SDS-PAGE (non-reducing condition).