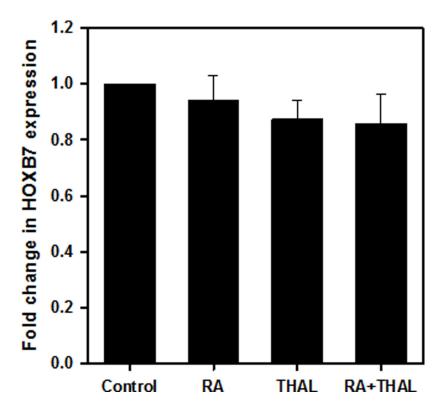

## SUPPLEMENTARY FIGURE AND TABLE

Supplementary Figure S1: Fold change in HOXB7 gene expression in tumours after treatment with RA, THAL, or the combination, RA + THAL. No significant change in expression was observed (mean values and std. errors; n = 3).