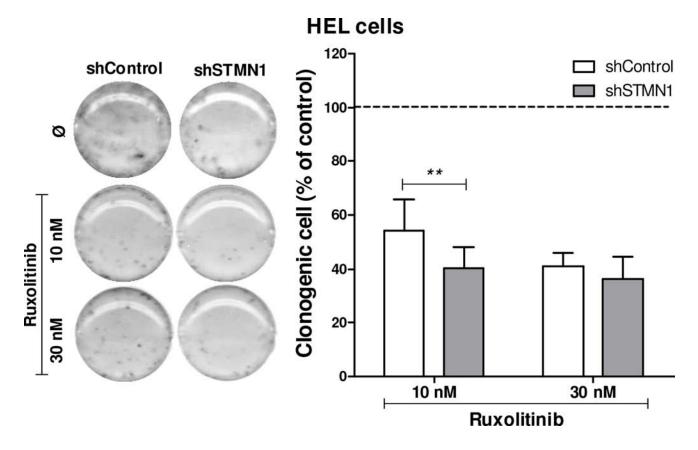

## SUPPLEMENTARY FIGURE

**Supplementary Figure S1: Stathmin 1 silencing reduces clonogenicity in HEL cells.** Colonies containing viable cells were detected by MTT after 10 days of culture of shSTMN1 and normalized by the corresponding shControl cells. Colony images are representative of one experiment and the bar graphs show the mean  $\pm$  SD of six independent experiments; \*\*p < 0.001; *Student t* test. Dotted line represents the mean of untreated-shControl HEL cells. The assays were performed in the presence or not of ruxolitinib (10 and 30 nM) as indicated. ShControl and shSTMN1 untreated-HEL cells data are shown in Figure 2D.