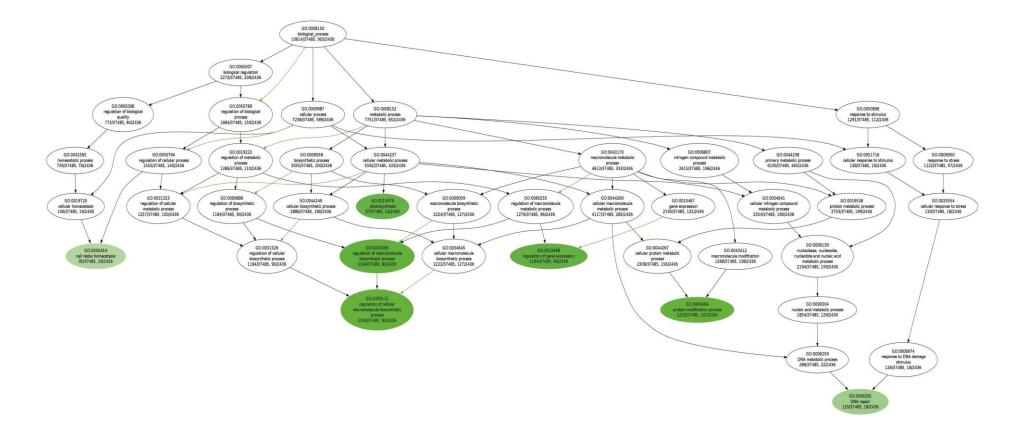

Additional file 16. Gene Ontology categories of GO class "Biological Process" significantly over-represented among transcripts down-regulated by cold treatment in S50676 inbred line. Only the relevant fragment of the GO graph is shown with over-represented categories highlighted. Numbers attributed to a GO term indicate, respectively: total number of proteins described by this GO term in the population/size of the population; number of cold-represented proteins described by this GO term in the population/size of the population; number of cold-represented proteins described by this GO term.