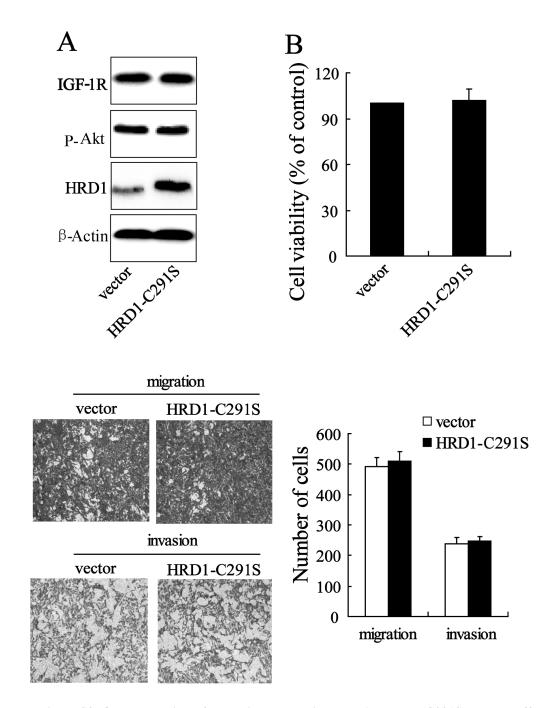

Supplementary Figure S2: Overexpression of a dominant-negative HRD1 mutant (C291S) had no effect on IGF1R expression and MB231 cell growth, migration, and invasion. A. The protein levels of HRD1, IGF-1R and *P*-Akt were measured by immunoblotting in overexpression of a dominant-negative HRD1 mutant (C291S) and their respective control transfected MB231 cell. B. Cell viability, migration, and invasion were measured in overexpression of HRD1-C291S and their respective control transfected MB231 cell.