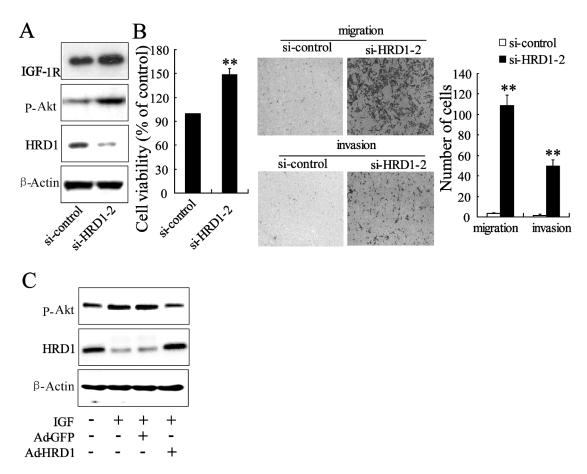

## **SUPPLEMENTARY FIGURES**

**Supplementary Figure S1: Knockdown of HRD1 increased IGF1R expression and promoted MCF7 cell growth, migration, and invasion. A.** The protein levels of HRD1, IGF-1R and *P*-Akt were measured by immunoblotting in HRD1 siRNA (si-HRD1-2) and their respective control transfected MCF-7 cells. **B.** Cell viability, migration, and invasion were measured si-HRD1-2 and their respective control transfected MCF-7 cells. **C.** MCF7 cells were infected with lentivirus of HRD1 for 48 h, and then treated with IGF (30 ng/ml), followed by immunoblotting. \*\*P < 0.01, compared to control.