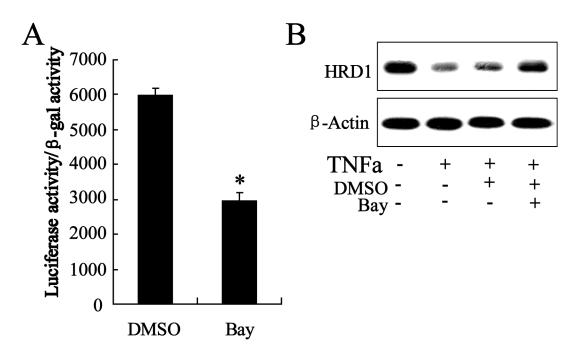

Supplementary Figure S3: TNFa inhibited HRD1 expression by activation of NF-κB. A. MCF-7 cells were treated with Bay 11-7082 (5  $\mu$ mol/L) for 24 h, then, the NF-κB transcriptional activity was measured. B. MCF-7 cells were pretreated with Bay 11-7082 (5  $\mu$ mol/L) for 2 h, and treated with IL-6 (50 ng/ml) for another 24 h. Then, HRD1 protein level was measured. \*P < 0.05, compared to control.