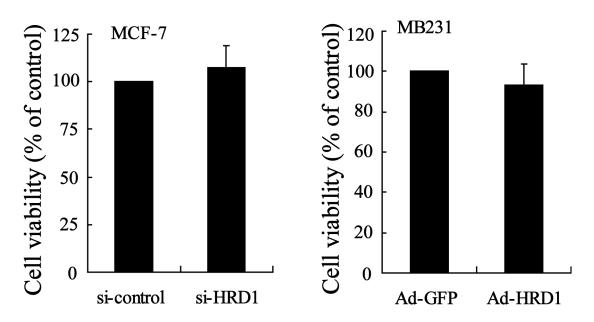

Supplementary Figure S4: The effect of HRD1 on cell viability was assessed. MCF-7 cells were transfected with si-control or si-HRD1 for 48 h, then,  $1 \times 10^5$  cells in serum-free media were seeded in 24-well. After incubation for another 24 h, MTT assay was performed. MB231 cells were infected with Ad-GFP or Ad-HRD1 for 48 h, then,  $1 \times 10^5$  cells in serum-free media were seeded in 24-well. After incubation for another 24 h, MTT assay was performed.