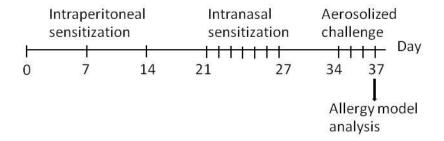

## **Supporting Information**

Allergic Rhinitis Model of Cat Allergy and Intranasal Liposome-Adjuvanted Refined Fel d 1 Vaccine

Natt Tasaniyananda<sup>1,2</sup>, Urai Chaisri<sup>3</sup>, Anchalee Tungtrongchitr<sup>2</sup>, Wanpen Chaicumpa<sup>2</sup>, Nitat Sookrung<sup>4\*</sup>

<sup>1</sup>Graduate Program in Immunology, Department of Immunology, <sup>2</sup>Laboratory for Research and Technology Development, Department of Parasitology and <sup>4</sup>Office for Research and Development, Faculty of Medicine Siriraj Hospital, Mahidol University, Bangkok 10700, Thailand; <sup>3</sup>Department of Tropical Pathology, Faculty of Tropical Medicine, Mahidol University, Bangkok 10400, Thailand



S1 Fig. Experimental time-line of cat allergy model development.