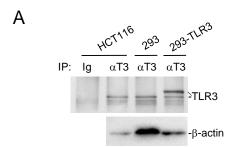

Figure S2. Expression profile of TLR3 in various cell lines and mouse tissues.

- (A) Expression of Mex3B in 293, 293-TLR3 and HCT116 cells. The 293 (5x10<sup>6</sup>), 293-TLR3 (2x10<sup>6</sup>) and HCT116 (1x10<sup>6</sup>) cells were lysed and analyzed by immunoprecipitation and immunoblots with the indicated antibodies.
- (B) Levels of *Mex3b* and *Tlr3* mRNA in various mouse tissues. Total RNAs were extracted from the indicated mouse tissues and reverse-transcribed into cDNAs before qPCR experiments were performed. The expression level of GAPDH was used as the internal control.