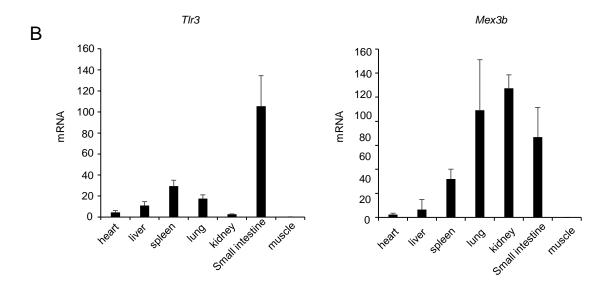

Figure S2. Expression profile of TLR3 in various cell lines and mouse tissues.

- (A) Expression of Mex3B in 293, 293-TLR3 and HCT116 cells. The 293 (5x10<sup>6</sup>), 293-TLR3 (2x10<sup>6</sup>) and HCT116 (1x10<sup>6</sup>) cells were lysed and analyzed by immunoprecipitation and immunoblots with the indicated antibodies.
- (B) Levels of *Mex3b* and *Tlr3* mRNA in various mouse tissues. Total RNAs were extracted from the indicated mouse tissues and reverse-transcribed into cDNAs before qPCR experiments were performed. The expression level of GAPDH was used as the internal control.