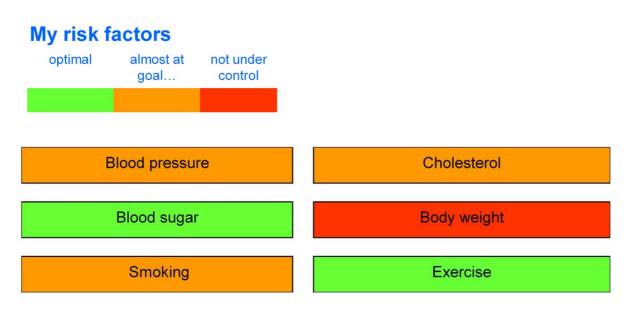

#### Supplementary figure B: Personal risk factor page of smoking

## Smoking

| Messages for this risk factor |                   |  |  |  |
|-------------------------------|-------------------|--|--|--|
| New message                   | Overview messages |  |  |  |

## My appointments

| Date       | Appointments   |
|------------|----------------|
| 15-07-2011 | Plan stop day  |
| 07-11-2011 | Plan stop date |

| My measurements |            |                    |             |            | optimal    | almost at  | not under |
|-----------------|------------|--------------------|-------------|------------|------------|------------|-----------|
| New m           | easurement | Print measurements |             | ents       |            | goal       | control   |
|                 | Start      | <<                 | Last four m | easurement | s >>       | My goal    | Normal    |
| Date            | 15-05-2011 | 11-06-2011         | 12-07-2011  | 01-10-2011 | 07-11-2011 | 01-01-2012 |           |
| Amount          | 4          | 20                 | 1           | 6          | 3          | 0          | 0         |
|                 | Per day    | Per week           | Per day     | Per week   | Per week   | Per day    | Per day   |

## Websites for this risk factor

| www.stivoro.nl                | Smoking |
|-------------------------------|---------|
| www.hulpbijstoppenmetroken.nl | Smoking |
| www.ikstop.nl                 | smoking |