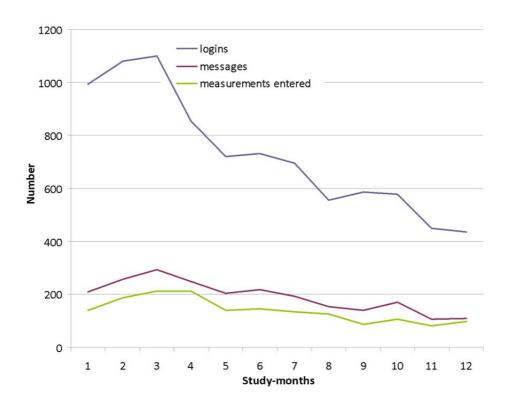

| easurement | Print measurements |             | ents       |            | goal       | control   |
|                 | Start      | <<                 | Last four m | easurement | s >>       | My goal    | Normal    |
| Date            | 15-05-2011 | 11-06-2011         | 12-07-2011  | 01-10-2011 | 07-11-2011 | 01-01-2012 |           |
| Amount          | 4          | 20                 | 1           | 6          | 3          | 0          | 0         |
|                 | Per day    | Per week           | Per day     | Per week   | Per week   | Per day    | Per day   |

## Websites for this risk factor

| www.stivoro.nl                | Smoking |
|-------------------------------|---------|
| www.hulpbijstoppenmetroken.nl | Smoking |
| www.ikstop.nl                 | smoking |





## Supplementary figure C: Website use by patients per study month