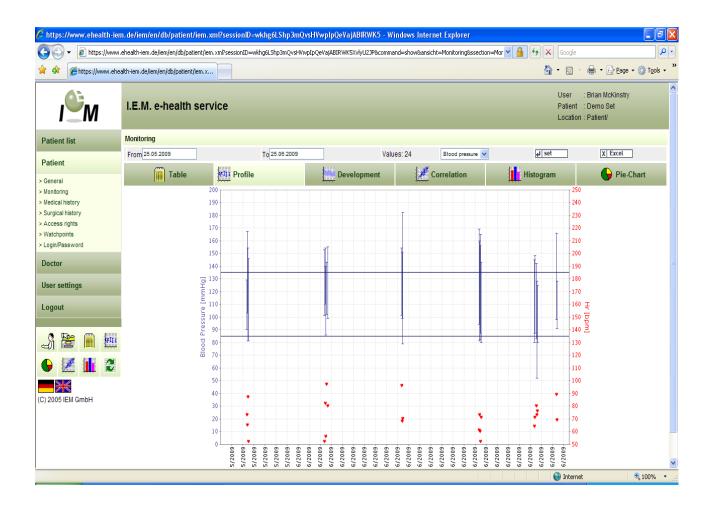

|                    |

Data could be presented in a variety of ways