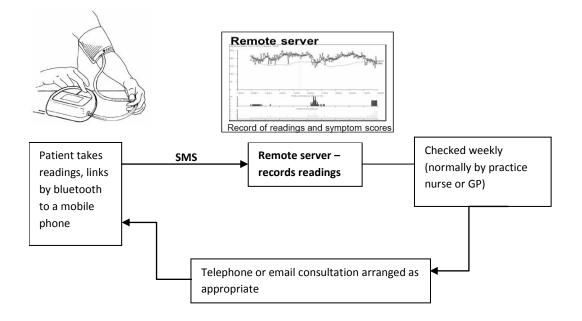

## **The Intervention**



Screenshot of the intervention as seen by the clinician. People with high blood pressure are highlighted

| Deter tist Record.Selection   Patient list Record.Selection   Discont Discont   User settings Exaction   Edgeut Selection   State at a sel 4 21 11.09   State at a sel 4 21 0.