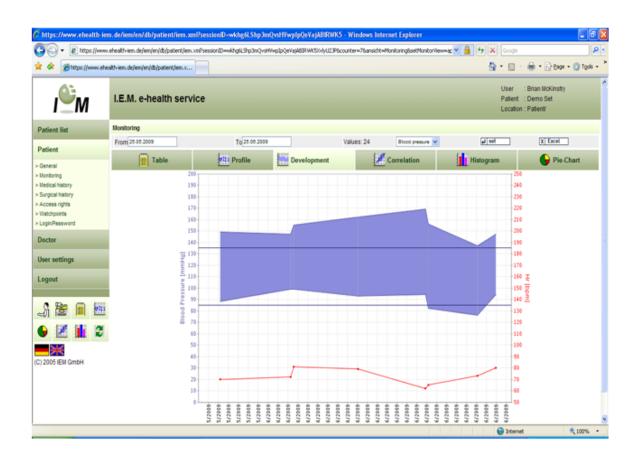

|                    |

Data could be presented in a variety of ways