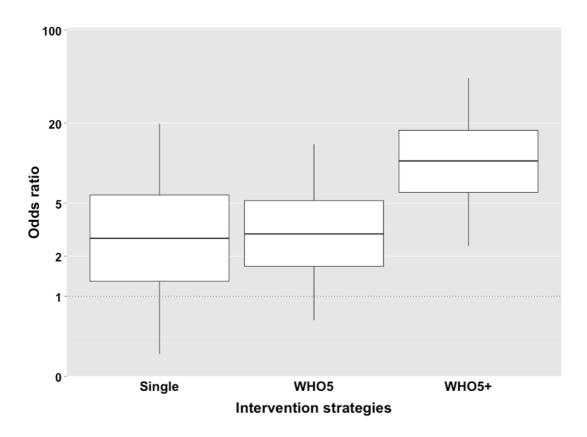

## Appendix 9: Supplementary results [posted as supplied by author]

Supplementary Figure 1. Box-and-whiskers plot showing relative efficacy of different hand hygiene intervention strategies compared with standard of care when excluding studies where interventions were made at multiple time points from the network meta-analysis of interrupted time series studies. Lower and upper edges represent 25<sup>th</sup> and 75<sup>th</sup> percentiles from the posterior distribution; the central line represents the median. Whiskers extend to the 5<sup>th</sup> and 95<sup>th</sup> percentiles. Intervention strategies were as follows: single intervention; WHO-5; and WHO-5+ (WHO-5 combined with either Incentives, Goal-setting, or Accountability).