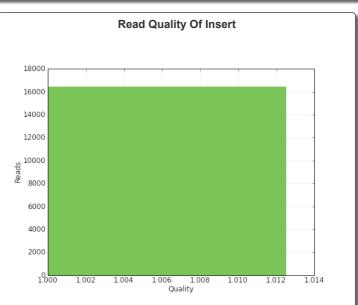

| Reads Of Insert                                               |                    |                         |                               |                            |                          |
|---------------------------------------------------------------|--------------------|-------------------------|-------------------------------|----------------------------|--------------------------|
| Movie                                                         | Reads Of<br>Insert | Read Bases<br>Of Insert | Mean Read Length<br>Of Insert | Read Accuracy<br>Of Insert | Mean Number Of<br>Passes |
| m140108_000937_42164_c100589282550000001823099704281475_s1_p0 | 16,495             | 5,373,027               | 325                           | 100.0%                     | 33.22                    |