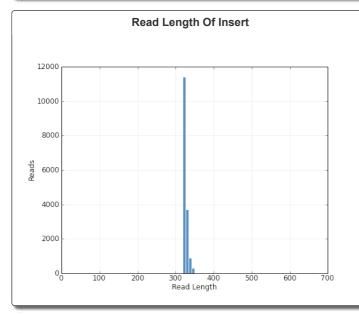

| Reads Of Insert                                               |                    |                         |                               |                            |                          |
|---------------------------------------------------------------|--------------------|-------------------------|-------------------------------|----------------------------|--------------------------|
| Movie                                                         | Reads Of<br>Insert | Read Bases<br>Of Insert | Mean Read Length<br>Of Insert | Read Accuracy<br>Of Insert | Mean Number Of<br>Passes |
| m140108_000937_42164_c100589282550000001823099704281475_s1_p0 | 16,495             | 5,373,027               | 325                           | 100.0%                     | 33.22                    |