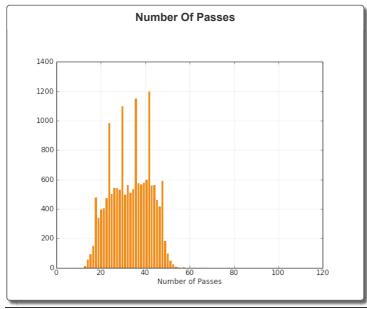

| Reads Of Insert                                               |                    |                         |                               |                            |                          |
|---------------------------------------------------------------|--------------------|-------------------------|-------------------------------|----------------------------|--------------------------|
| Movie                                                         | Reads Of<br>Insert | Read Bases<br>Of Insert | Mean Read Length<br>Of Insert | Read Accuracy<br>Of Insert | Mean Number Of<br>Passes |
| m140108_000937_42164_c100589282550000001823099704281475_s1_p0 | 16,495             | 5,373,027               | 325                           | 100.0%                     | 33.22                    |