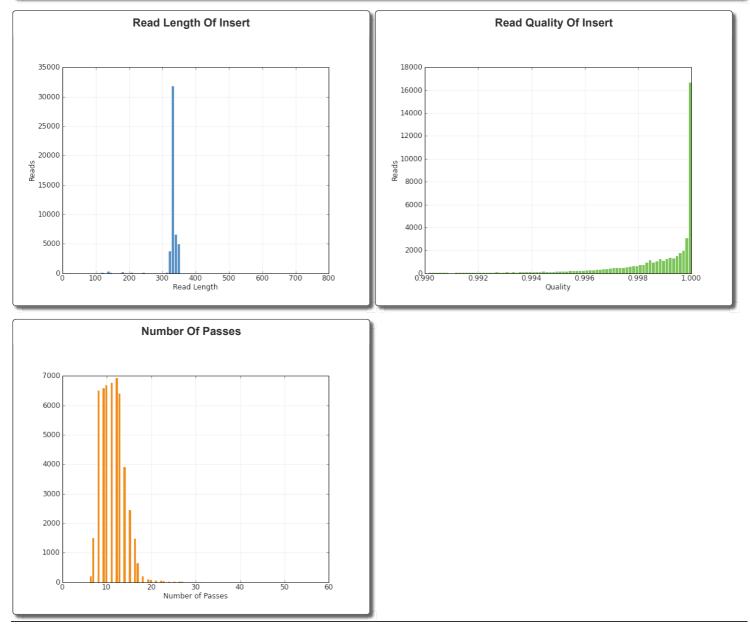

## Reports for Job p1232\_0433\_WT\_99PC

| Reads Of Insert                                               |                    |                         |                               |                            |                          |
|---------------------------------------------------------------|--------------------|-------------------------|-------------------------------|----------------------------|--------------------------|
| Movie                                                         | Reads Of<br>Insert | Read Bases<br>Of Insert | Mean Read Length<br>Of Insert | Read Accuracy<br>Of Insert | Mean Number Of<br>Passes |
| m130318_211224_42164_c100474192550000001823071406131312_s1_p0 | 11,682             | 3,811,273               | 326                           | 99.84%                     | 11.67                    |
| m130318_211224_42164_c100474192550000001823071406131312_s2_p0 | 10,427             | 3,394,552               | 325                           | 99.8%                      | 10.77                    |
| m130318_191650_42164_c100474192550000001823071406131311_s2_p0 | 14,487             | 4,744,534               | 327                           | 99.86%                     | 10.98                    |
| m130318_191650_42164_c100474192550000001823071406131311_s1_p0 | 14,502             | 4,749,711               | 327                           | 99.87%                     | 11.73                    |