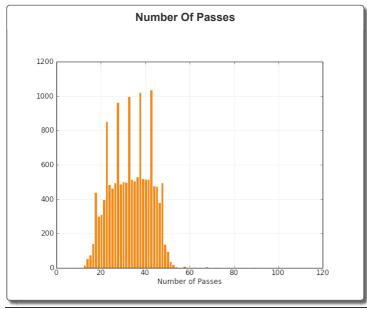

| Reads Of Insert                                               |                    |                         |                               |                            |                          |
|---------------------------------------------------------------|--------------------|-------------------------|-------------------------------|----------------------------|--------------------------|
| Movie                                                         | Reads Of<br>Insert | Read Bases<br>Of Insert | Mean Read Length<br>Of Insert | Read Accuracy<br>Of Insert | Mean Number Of<br>Passes |
| m140108_044454_42164_c100589282550000001823099704281477_s1_p0 | 14,856             | 4,828,479               | 325                           | 100.0%                     | 33.2                     |