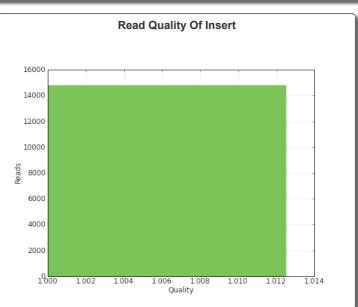

| Reads Of Insert                                               |                    |                         |                               |                            |                          |
|---------------------------------------------------------------|--------------------|-------------------------|-------------------------------|----------------------------|--------------------------|
| Movie                                                         | Reads Of<br>Insert | Read Bases<br>Of Insert | Mean Read Length<br>Of Insert | Read Accuracy<br>Of Insert | Mean Number Of<br>Passes |
| m140108_044454_42164_c100589282550000001823099704281477_s1_p0 | 14,856             | 4,828,479               | 325                           | 100.0%                     | 33.2                     |