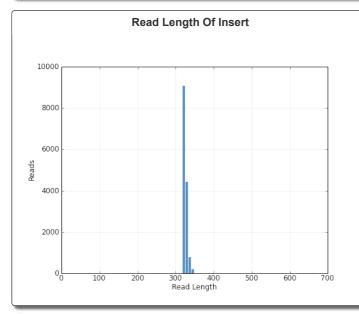

| Reads Of Insert                                               |                    |                         |                               |                            |                          |
|---------------------------------------------------------------|--------------------|-------------------------|-------------------------------|----------------------------|--------------------------|
| Movie                                                         | Reads Of<br>Insert | Read Bases<br>Of Insert | Mean Read Length<br>Of Insert | Read Accuracy<br>Of Insert | Mean Number Of<br>Passes |
| m140108_044454_42164_c100589282550000001823099704281477_s1_p0 | 14,856             | 4,828,479               | 325                           | 100.0%                     | 33.2                     |