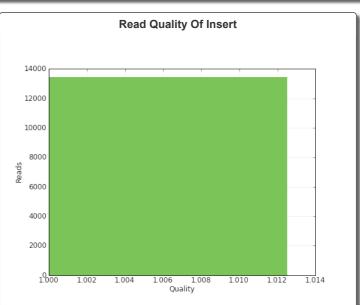

| Reads Of Insert                                               |                    |                         |                            |                            |                          |
|---------------------------------------------------------------|--------------------|-------------------------|----------------------------|----------------------------|--------------------------|
| Movie                                                         | Reads Of<br>Insert | Read Bases<br>Of Insert | Mean Read Length Of Insert | Read Accuracy<br>Of Insert | Mean Number Of<br>Passes |
| m140107_215317_42164_c100589282550000001823099704281474_s1_p0 | 13,489             | 4,395,932               | 325                        | 100.0%                     | 33.36                    |