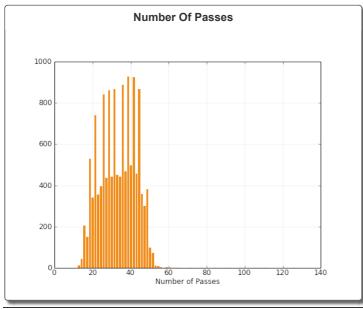

| Reads Of Insert                                               |                    |                         |                            |                            |                          |
|---------------------------------------------------------------|--------------------|-------------------------|----------------------------|----------------------------|--------------------------|
| Movie                                                         | Reads Of<br>Insert | Read Bases<br>Of Insert | Mean Read Length Of Insert | Read Accuracy<br>Of Insert | Mean Number Of<br>Passes |
| m140107_215317_42164_c100589282550000001823099704281474_s1_p0 | 13,489             | 4,395,932               | 325                        | 100.0%                     | 33.36                    |