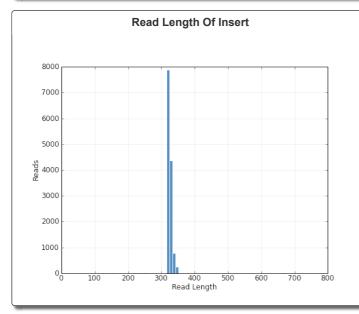

| Reads Of Insert                                               |                    |                         |                            |                            |                          |
|---------------------------------------------------------------|--------------------|-------------------------|----------------------------|----------------------------|--------------------------|
| Movie                                                         | Reads Of<br>Insert | Read Bases<br>Of Insert | Mean Read Length Of Insert | Read Accuracy<br>Of Insert | Mean Number Of<br>Passes |
| m140107_215317_42164_c100589282550000001823099704281474_s1_p0 | 13,489             | 4,395,932               | 325                        | 100.0%                     | 33.36                    |