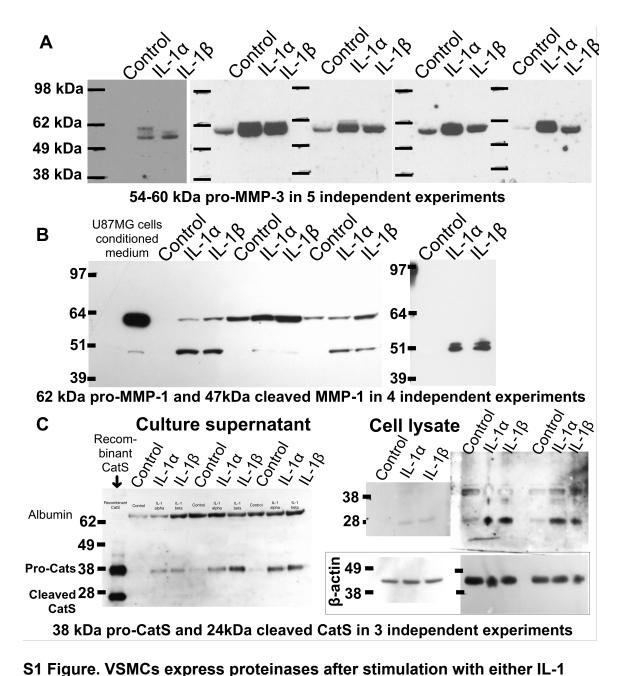

**isoform.** (A) Five independent experiments revealed pro-MMP-3 in VSMCs-conditioned media. (B) In three experiments, conditioned media contained the pro- and cleaved forms of MMP-1; in one experiment only cleaved MMP-1 was detected. (C) Culture supernatants (left) and cell lysates (right) of VSMCs contain Cathepsin S (CatS). Conditioned media presented only the pro-form of CatS after

IL-1 stimulation. Both pro- and cleaved CatS were detected in cell lysates, but only cleaved CatS significantly increased following IL-1 stimulation. Albumin in serum-containing medium was detected as band at 65kDa due to antibody nonspecific binding.  $\beta$ -actin served as loading control for cell lysate samples (box on bottom right).