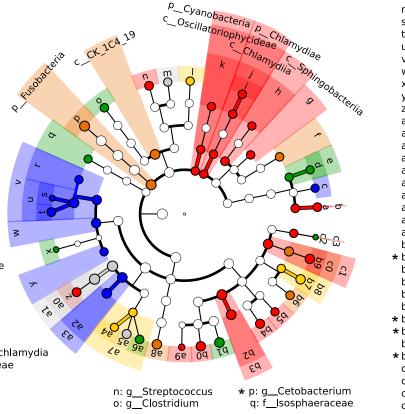

## Taxa (below Class)

- a: g\_Corynebacterium b: f\_Corynebacteriaceae c: g\_Arthrobacter d: g\_Mycobacterium e: f\_Mycobacteriaceae f: f\_Bacteroidaceae g: o\_Flavobacteriales h: f\_Chitinophagaceae i: g\_CandidatusRhabdochlamydia j: f\_Rhabdochlamydiaceae k: f\_Phormidiaceae \* I: g\_Staphylococcus
  - m: g\_Lactobacillus

r: f Methylocystaceae s: g\_CandidatusLiberibacter t: q\_Rhizobium u: f Rhizobiaceae v: o Rhizobiales w: o Rhodobacterales x: g Azospirillum y: o Rickettsiales z: g Pelomonas a0: f Comamonadaceae a1: o Burkholderiales a2: f Neisseriaceae a3: o Neisseriales a4: g Dechloromonas a5: g Uliginosibacterium a6: g Zoogloea a7: f Rhodocvclaceae a8: g Lawsonia a9: g Thalassomonas b0: g Pseudoalteromonas \* b1: g Shewanella b2: f Enterobacteriaceae b3: o Enterobacteriales b4: g Halomonas b5: g Marinomonas \* b6: g Acinetobacter \*b7:g Pseudomonas b8: f Pseudomonadaceae

- \*b9: g\_Vibrio
  - c0: f\_Vibrionaceae
  - c1: o\_Vibrionales
  - c2: g\_Thermomonas
  - c3: f\_Xanthomonadaceae