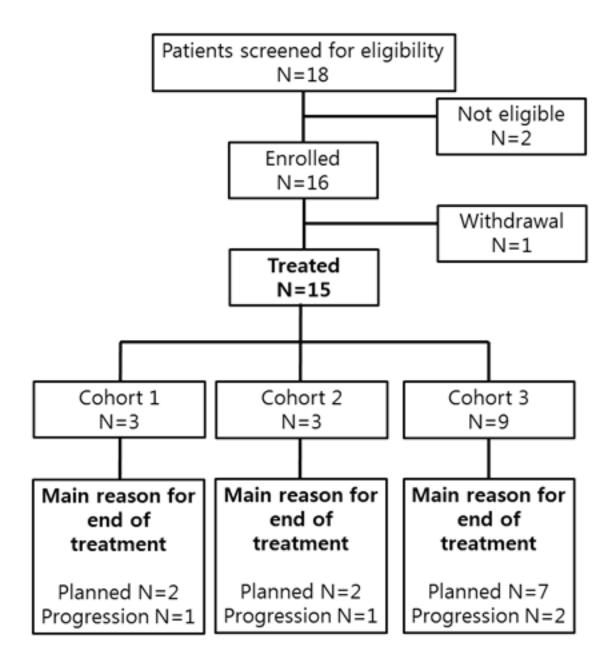

## Supplemental Figure 1. Patient flow chart.



## **Supplementary Table 1.** Adverse events observed during study period (treatment-related)

|                        | <1 x 10 <sup>9</sup> pfu (n=6) |            |                |       | ≥1 x 10 <sup>9</sup> pfu (n=9) |            |                |       | TOTAL (n=15) |            |                |          |
|------------------------|--------------------------------|------------|----------------|-------|--------------------------------|------------|----------------|-------|--------------|------------|----------------|----------|
| Adverse Event (MedDRA) | Grade<br>1/2                   | Grade<br>3 | Grade<br>4 (5) | Total | Grade<br>1/2                   | Grade<br>3 | Grade<br>4 (5) | Total | Grade<br>1/2 | Grade<br>3 | Grade<br>4 (5) | Total    |
| Chills                 | 5