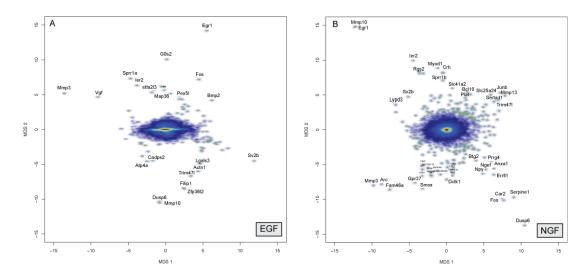

Supplementary Figure 2. Density plot of the multi-dimensional scaling of the transcriptome time-series after EGP and vice stransfactors of the multi-dimensional scaling of the transcriptome time-series after EGP and vice stransfactors of the multi-dimensional scaling of the transcriptome time-series after EGP and vice stransfactors of the multi-dimensional scaling of the transcriptome plant was responsed as the control of the stransfactors of the property of the stransfactors of the stransfactors of the color of the property of the stransfactors of the color of the property of the stransfactors of the color of the property of the stransfactors of the color of the property of the stransfactors of the property of the stransfactors of the property of the stransfactors of the property of the property of the stransfactors of the property of the property of the stransfactors of the property of the prope