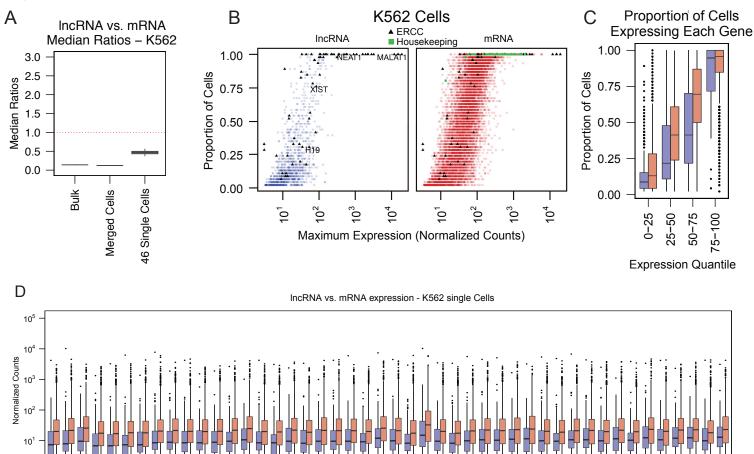

## Figure S6

10<sup>0</sup>

## Figure S6. Single cell transcriptomics of IncRNA expression in K562 cell cultures

A) Distributions of median IncRNA expression to median mRNA expression ratios (IncRNA:mRNA) in populations, in silico merged single cells, and single cells from K562 cultures. B) Proportion of K562 cells that expressed each IncRNA (blue) and mRNA (red), separated by maximum expression in single cells. C) Same as in B) but grouped by maximum expression quantile. D) Distributions of non-zero IncRNA (blue) and mRNA (red) expression in 46 single K562 cells. Green squares, housekeeping genes. Black triangles, ERCC Spike-In Controls.