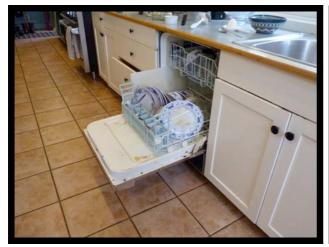

plate in dishwasher



goblet on piano

### Semantic



envelope in dishwasher



espresso machine on piano

# Syntax-Mislocated



plate next to dishwasher

# Syntax-Physics



goblet floating over piano







pen on desk

### Semantic



oven mitten near sink



spring onion on desk

# Syntax-Mislocated



towell in sink

# Syntax-Physics



pen floating over desk



mouthwash near sink



chess piece on chessboard

#### Semantic



ketchup near sink



salt shaker on chessboard

# Syntax-Mislocated



mouthwash in sink

# Syntax-Physics



chess piece floating over chessboard







mug in microwave

# Semantic



book in fridge



soccer ball in microwave

# Syntax-Mislocated



eggs on floor

# Syntax-Physics



mug balancing on microwave door



sheet music on stand



electric to