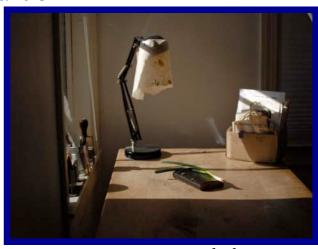

plate in dishwasher



goblet on piano

### Semantic



envelope in dishwasher



espresso machine on piano

# Syntax-Mislocated



plate next to dishwasher

# Syntax-Physics



goblet floating over piano







pen on desk

### Semantic



oven mitten near sink



spring onion on desk

# Syntax-Mislocated



towell in sink

# Syntax-Physics



pen floating over desk



mouthwash near sink



chess piece on chessboard

#### Semantic



ketchup near sink



salt shaker on chessboard

# Syntax-Mislocated



mouthwash in sink

# Syntax-Physics



chess piece floating over chessboard







mug in microwave

# Semantic



book in fridge



soccer ball in microwave

# Syntax-Mislocated



eggs on floor

# Syntax-Physics



mug balancing on microwave door



sheet music on stand



electric toothbrush in bathroom

### Semantic



oven grid on stand



swiss army knife in bathroom

# Syntax-Mislocated



sheet music underneath bass strings

### Syntax-Physics



electric toothbrush balancing on antenna