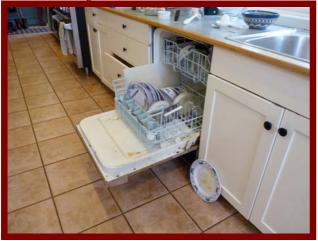

plate in dishwasher



goblet on piano

### Semantic



envelope in dishwasher



espresso machine on piano

# Syntax-Mislocated



plate next to dishwasher

# Syntax-Physics



goblet floating over piano







pen on desk

### Semantic



oven mitten near sink



spring onion on desk

# Syntax-Mislocated



towell in sink

# Syntax-Physics



pen floating over desk



mouthwash near sink



chess piece on chessboard

#### Semantic



ketchup near sink



salt shaker on chessboard

# Syntax-Mislocated



mouthwash in sink

# Syntax-Physics



chess piece floating over chessboard







mug in microwave

# Semantic



book in fridge



soccer ball in microwave

# Syntax-Mislocated



eggs on floor

# Syntax-Physics



mug balancing on microwave door



sheet music on stand



electric toothbrush in bathroom

### Semantic



oven grid on stand



swiss army knife in bathroom

# Syntax-Mislocated



sheet music underne