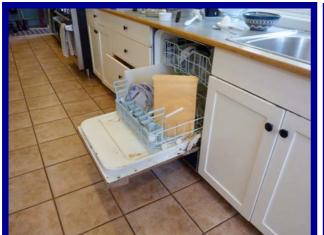

plate in dishwasher



goblet on piano

### Semantic



envelope in dishwasher



espresso machine on piano

# Syntax-Mislocated



plate next to dishwasher

# Syntax-Physics



goblet floating over piano







pen on desk

### Semantic



oven mitten near sink



spring onion on desk

# Syntax-Mislocated



towell in sink

# Syntax-Physics



pen floating over desk



mouthwash near sink



chess piece on chessboard

#### Semantic



ketchup near sink



salt shaker on chessboard

# Syntax-Mislocated



mouthwash in sink

# Syntax-Physics



chess piece floating over chessboard







mug in microwave

# Semantic



book in fridge



soccer ball in microwave

# Syntax-Mislocated



eggs on floor

# Syntax-Physics



mug balancing on microwave door



sheet music on stand



electric toothbrush in bathroom

### Semantic



oven grid on stand