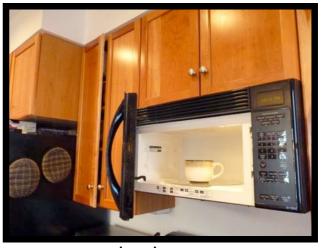

plate in dishwasher



goblet on piano

### Semantic



envelope in dishwasher



espresso machine on piano

# Syntax-Mislocated



plate next to dishwasher

# Syntax-Physics



goblet floating over piano







pen on desk

### Semantic



oven mitten near sink



spring onion on desk

# Syntax-Mislocated



towell in sink

# Syntax-Physics



pen floating over desk



mouthwash near sink



chess piece on chessboard

#### Semantic



ketchup near sink



salt shaker on chessboard

# Syntax-Mislocated



mouthwash in sink

# Syntax-Physics



chess piece floating over chessboard







mug in microwave

# Semantic



book in fridge



soccer ball in microwave

# Syntax-Mislocated



eggs on floor

# Syntax-Physics



mug balancing on microwave door



sheet music on stand



electric toothbrush in bathroom

### Semantic



oven grid on stand



swiss army knife in bathroom

# Syntax-Mislocated



sheet music underneath bass strings

### Syntax-Physics



electric toothbrush balancing on antenna