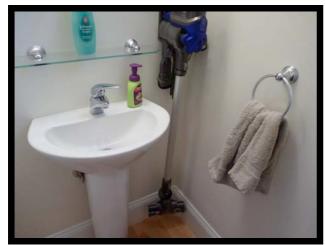

plate in dishwasher



goblet on piano

### Semantic



envelope in dishwasher



espresso machine on piano

# Syntax-Mislocated



plate next to dishwasher

# Syntax-Physics



goblet floating over piano







pen on desk

### Semantic



oven mitten near sink



spring onion on desk

# Syntax-Mislocated



towell in sink

# Syntax-Physics



pen floating over desk



mouthwash near sink



chess piece on chessboard

#### Semantic



ketchup near sink



salt shaker on chessboard

# Syntax-Mislocated



mouthwash in sink

# Syntax-Physics



chess piece floating over chessboard







mug in microwave

# Semantic



book in fridge



soccer ball in microwave

# Syntax-Mislocated



eggs on floor

# Syntax-Physics



mug balancing on microwave door



sheet music on stand



electric toothbrush in bathroom

### Semantic



oven grid on stand



swiss army knife in bathroom

# Syntax-Mislocated



sheet music underneath bass strings

### Syntax-Physics



electric toothbrush balancing on ant