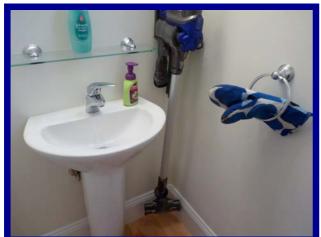

plate in dishwasher



goblet on piano

### Semantic



envelope in dishwasher



espresso machine on piano

# Syntax-Mislocated



plate next to dishwasher

# Syntax-Physics



goblet floating over piano







pen on desk

### Semantic



oven mitten near sink



spring onion on desk

# Syntax-Mislocated



towell in sink

# Syntax-Physics



pen floating over desk



mouthwash near sink



chess piece on chessboard

#### Semantic



ketchup near sink



salt shaker on chessboard

# Syntax-Mislocated



mouthwash in sink

# Syntax-Physics



chess piece floating over chessboard







mug in microwave

# Semantic



book in fridge



soccer ball in microwave

# Syntax-Mislocated



eggs on floor

# Syntax-Physics



mug balancing on microwave door



sheet music on stand



electric toothbrush in bathroom

### Semantic



oven grid on stand



swiss army knife in bathroom

# Syntax-Mislocated



sheet music underneath bass strings

### Syntax-Physics



electric toothbrush balancing on antenna