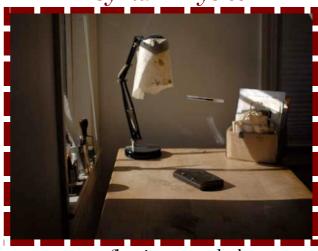

# Syntax-Physics

goblet floating over piano

pen on desk

# Syntax-Physics

pen floating over desk

mouthwash near sink

chess piece on chessboard