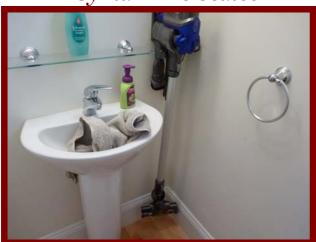

plate in dishwasher



goblet on piano

### Semantic



envelope in dishwasher



espresso machine on piano

# Syntax-Mislocated



plate next to dishwasher

# Syntax-Physics



goblet floating over piano







pen on desk

### Semantic



oven mitten near sink



spring onion on desk

# Syntax-Mislocated



towell in sink

# Syntax-Physics



pen floating over desk



mouthwash near sink



chess piece on chessboard

#### Semantic



ketchup near sink



salt shaker on chessboard

# Syntax-Mislocated



mouthwash in sink

# Syntax-Physics



chess piece floating over chessboard







mug in microwave

# Semantic



book in fridge



soccer ball in microwave

# Syntax-Mislocated



eggs on floor

# Syntax-Physics



mug balancing on microwave door



sheet music on stand



electric toothbrush in bathroom

### Semantic



oven grid on stand



swiss army knife in bathroom

# Syntax-Mislocated



sheet music underneath bass strings

### Syntax-Physics



electric toothbrush balancing on antenna