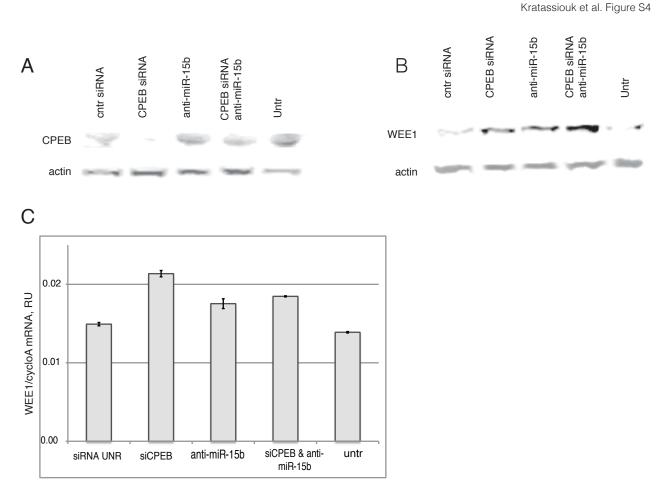

Figure S4. CPEB1 siRNA knock-down and/or miR-15b LNA down-regulation stimulate WEE1 expression.

(A) Depletion of CPEB1 by siRNAs. Western blot analyses of CPEB expression performed 48 h after HeLa cells were transfected with CPEB-siRNA and/or miR-15b LNA antisense probe. (B) CPEB1 and miR-15b control WEE1 protein expression. Western blot analyses of WEE1 expression performed 48 h after HeLa cells were transfected with CPEB1-siRNA and/or miR-15b LNA antisense probe. (C) CPEB1 mRNA expression is not under CPEB1 and miR-15b control. Q-PCR analyses of WEE1 mRNA accumulation in HeLa cells, performed 48 h after cells were transfected with CPEB1-siRNA and/or miR-15b LNA antisense probe.