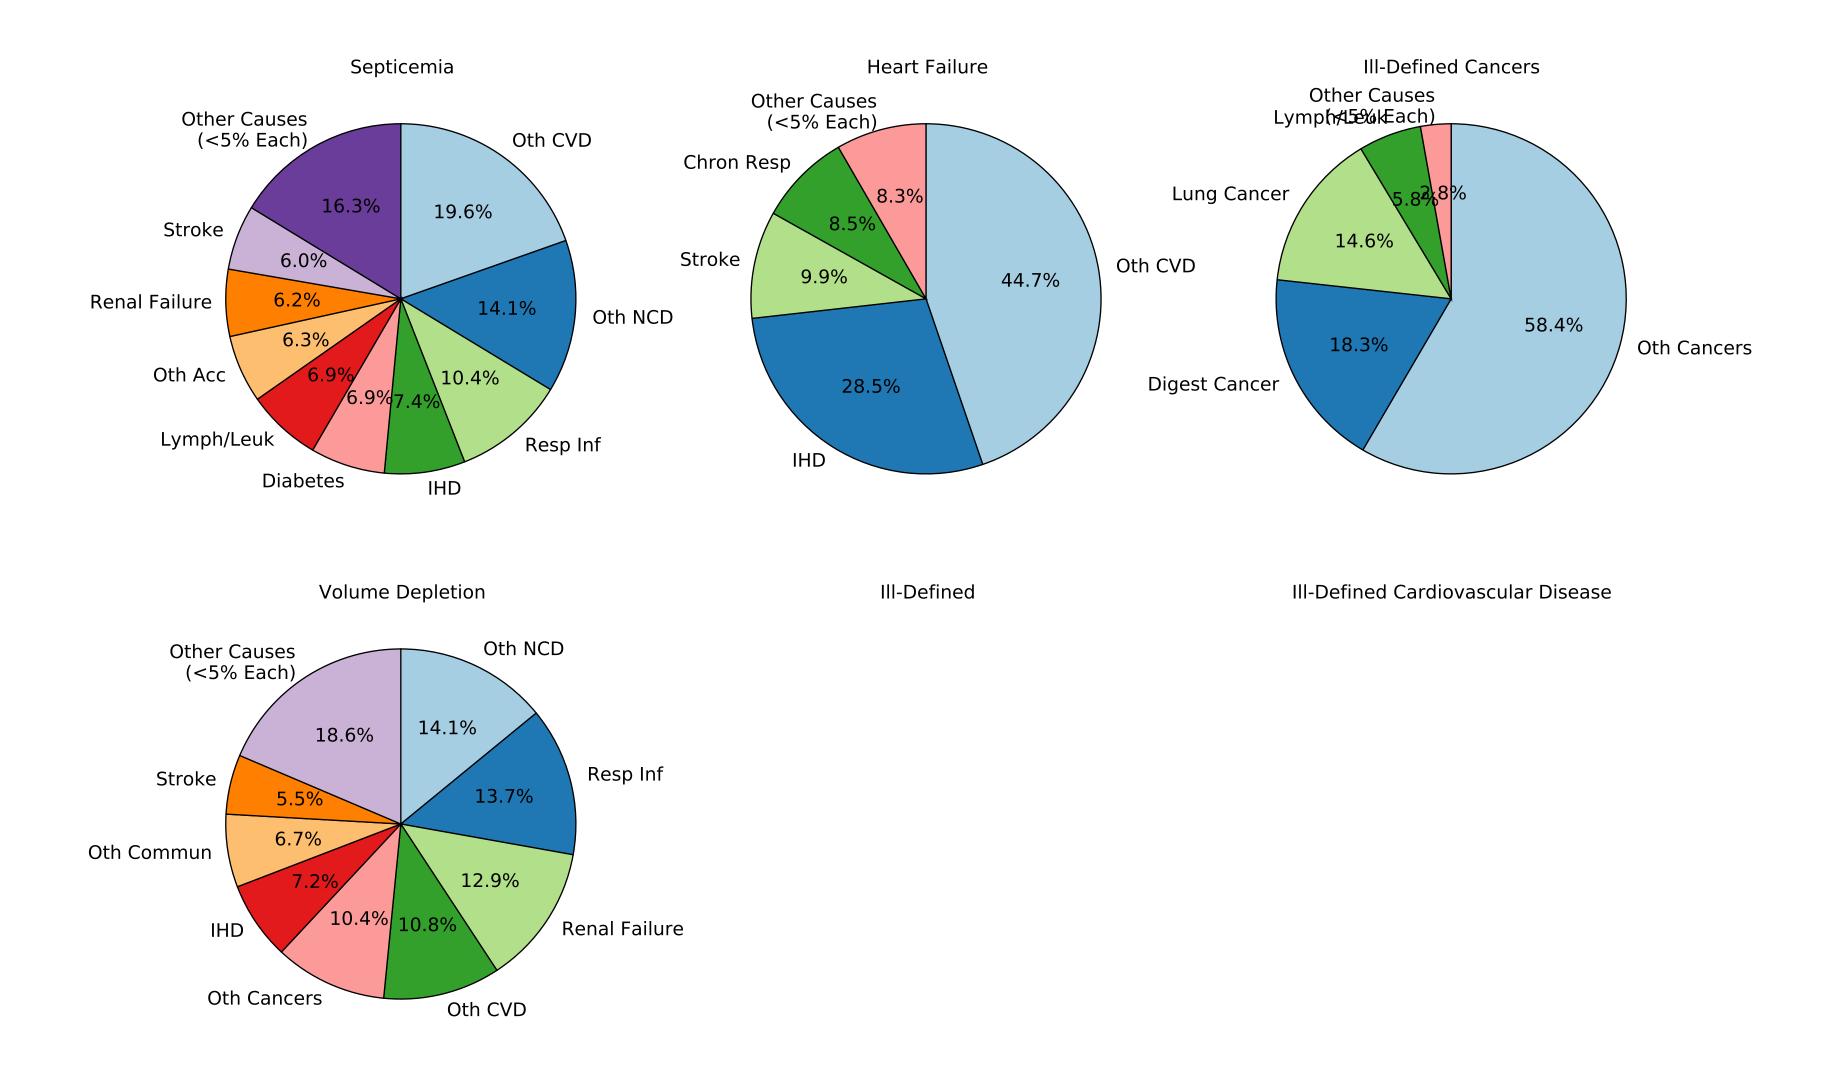

#### Ill-Defined Infectious Disease

Ill-Defined Injury

#### III-Defined Infectious Disease

Ill-Defined Injury

Injury of Undetermined Intent

III-Defined Infectious Disease

Ill-Defined Injury

Injury of Undetermined Intent

III-Defined Infectious Disease