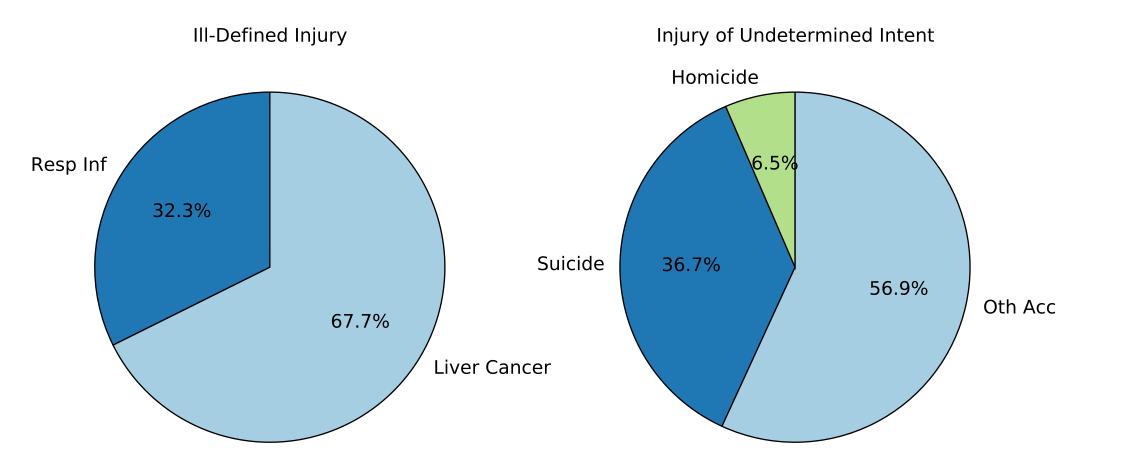

ICD 9 Female, Age 20

ICD 9 Female, Age 25

ICD 9 Female, Age 30

ICD 9 Female, Age 35

ICD 9 Female, Age 40

Ill-Defined Injury

Injury of Undetermined Intent

ICD 9 Female, Age 50

Ill-Defined Injury

Injury of Undetermined Intent

Ill-Defined Injury

Injury of Undetermined Intent

Ill-Defined Injury

Injury of Undetermined Intent

Ill-Defined Injury

Injury of Undetermined Intent

Ill-Defined Injury

Injury of Undetermined Intent

Ill-Defined Injury

Injury of Undetermined Intent

Injury of Undetermined Intent

Ill-Defined Injury

Injury of Undetermined Intent

Ill-Defined Infectious Disease

ICD 10 Female, Age 20

ICD 10 Female, Age 25

ICD 10 Female, Age 30

Ill-Defined Injury

Injury of Undetermined Intent

III-Defined Infectious Disease

ICD 10 Female, Age 45

ICD 10 Female, Age 55

ICD 10 Female, Age 60

ICD 10 Female, Age 65

Ill-Defined Injury

Injury of Undetermined Intent

Ill-Defined Infectious Disease

Ill-Defined Injury