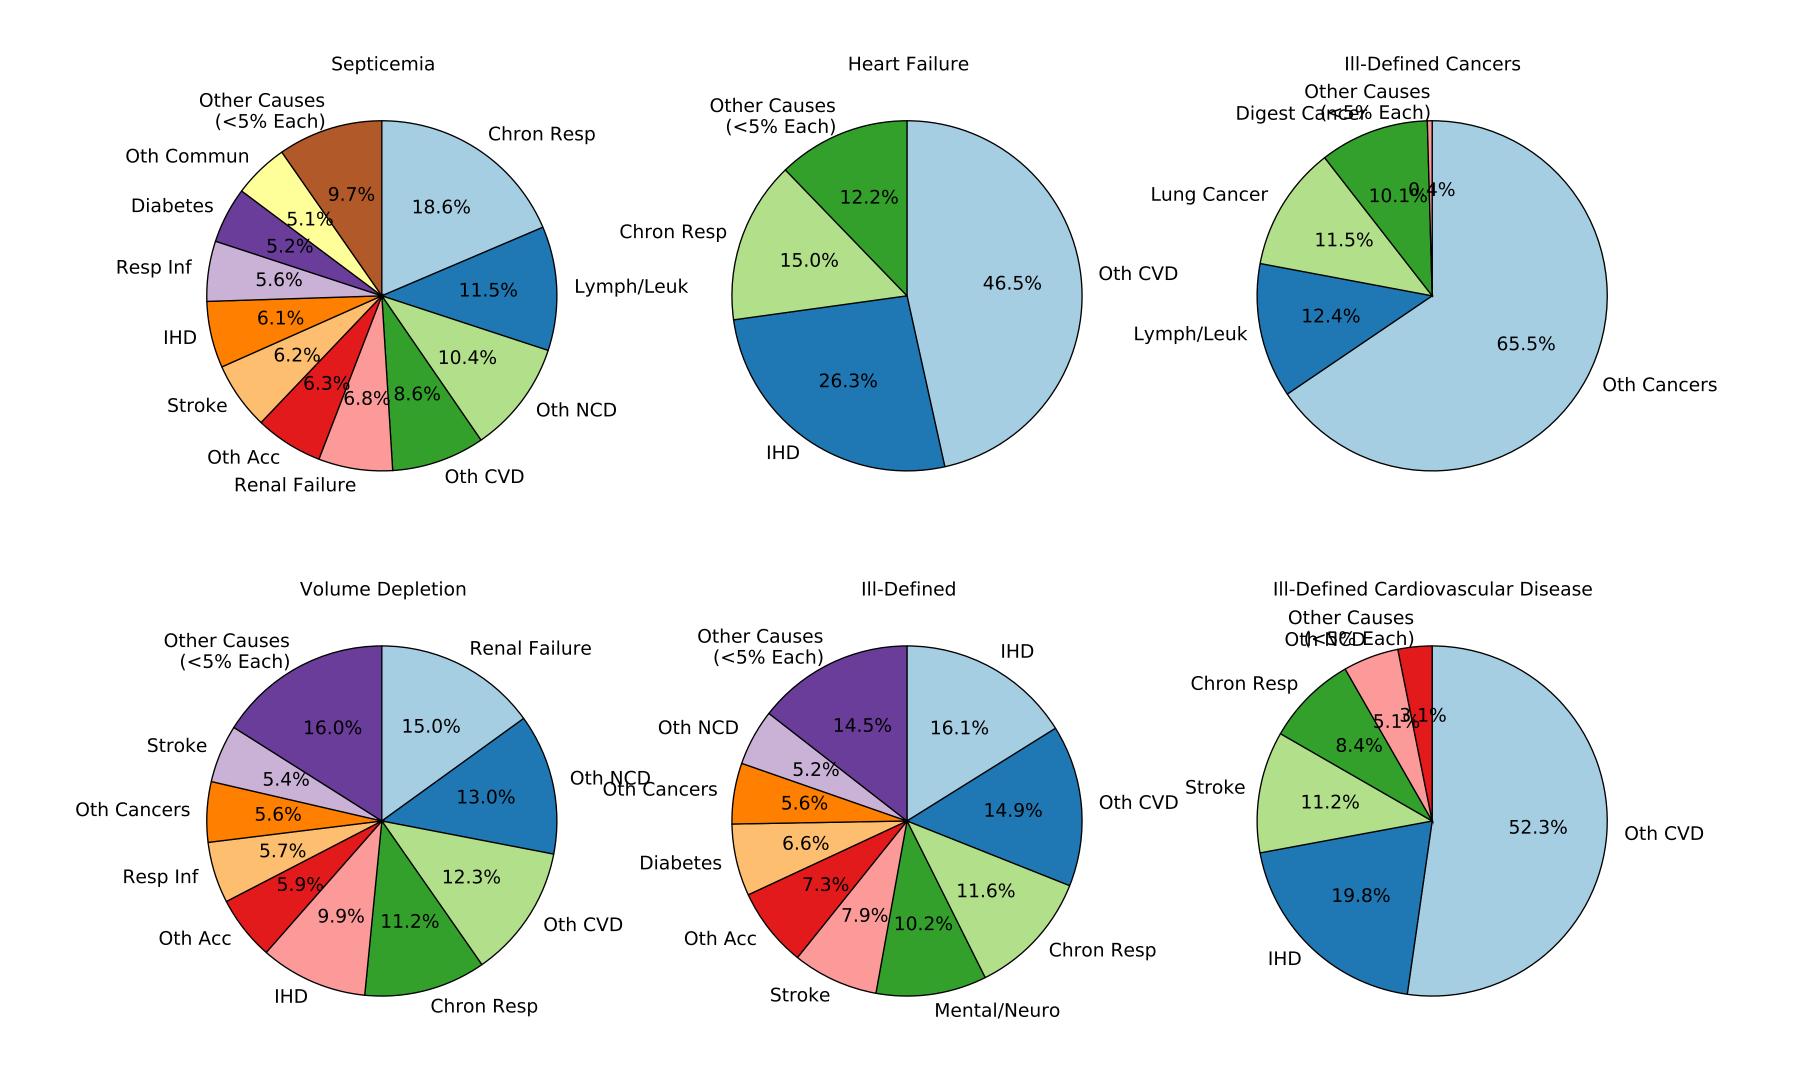

ICD 9 Female, Age 20

ICD 9 Female, Age 25

ICD 9 Female, Age 30

ICD 9 Female, Age 35

ICD 9 Female, Age 40

Ill-Defined Injury

Injury of Undetermined Intent

ICD 9 Female, Age 50

Ill-Defined Injury

Injury of Undetermined Intent

Ill-Defined Injury

Injury of Undetermined Intent

Ill-Defined Injury

Injury of Undetermined Intent

Ill-Defined Injury

Injury of Undetermined Intent

Ill-Defined Injury

Injury of Undetermined Intent

Ill-Defined Injury

Injury of Undetermined Intent

Injury of Undetermined Intent

Ill-Defined Injury

Injury of Undetermined Intent

Ill-Defined Infectious Disease

ICD 10 Female, Age 20

ICD 10 Female, Age 25

ICD 10 Female, Age 30

Ill-Defined Injury

Injury of Undetermined Intent

III-Defined Infectious Disease

ICD 10 Female, Age 45

ICD 10 Female, Age 55

ICD 10 Female, Age 60

ICD 10 Female, Age 65

Ill-Defined Injury

Injury of Undetermined Intent

Ill-Defined Infectious Disease

Ill-Defined Injury