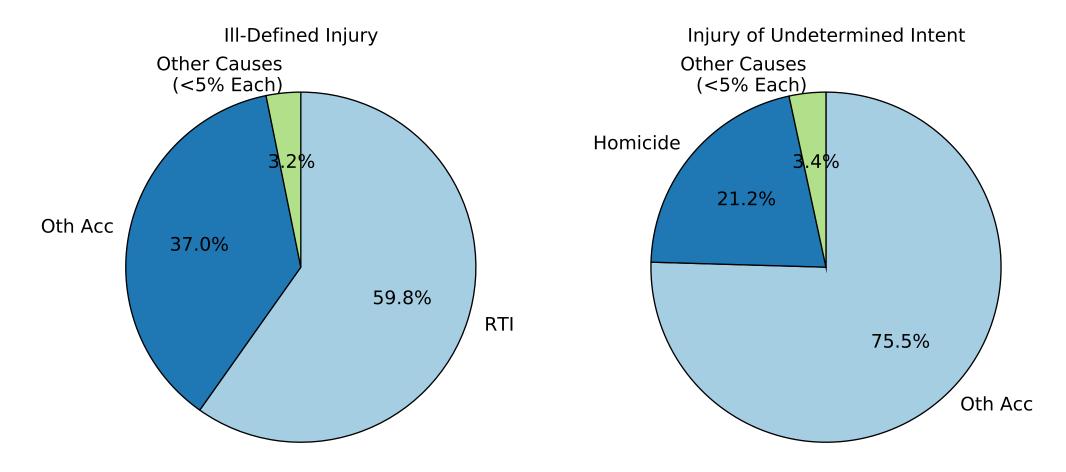

ICD 9 Female, Age 20

ICD 9 Female, Age 25

ICD 9 Female, Age 30

ICD 9 Female, Age 35

ICD 9 Female, Age 40

Ill-Defined Injury

Injury of Undetermined Intent

ICD 9 Female, Age 50

Ill-Defined Injury

Injury of Undetermined Intent

Ill-Defined Injury

Injury of Undetermined Intent

Ill-Defined Injury

Injury of Undetermined Intent

Ill-Defined Injury

Injury of Undetermined Intent

Ill-Defined Injury

Injury of Undetermined Intent

Ill-Defined Injury

Injury of Undetermined Intent

Injury of Undetermined Intent

Ill-Defined Injury

Injury of Undetermined Intent

Ill-Defined Infectious Disease