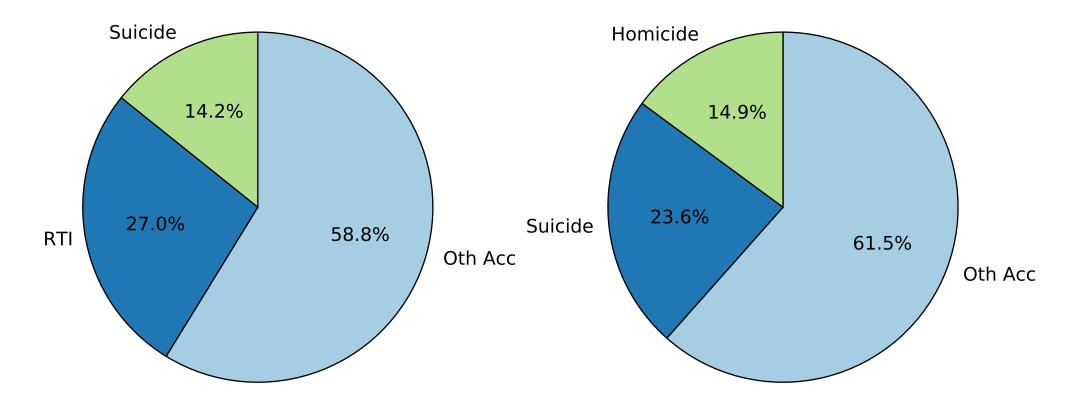

ICD 10 Female, Age 20

ICD 10 Female, Age 25

ICD 10 Female, Age 30

Ill-Defined Injury

Injury of Undetermined Intent

III-Defined Infectious Disease

ICD 10 Female, Age 45

ICD 10 Female, Age 55

ICD 10 Female, Age 60

ICD 10 Female, Age 65

Ill-Defined Injury

Injury of Undetermined Intent

Ill-Defined Infectious Disease

Ill-Defined Injury