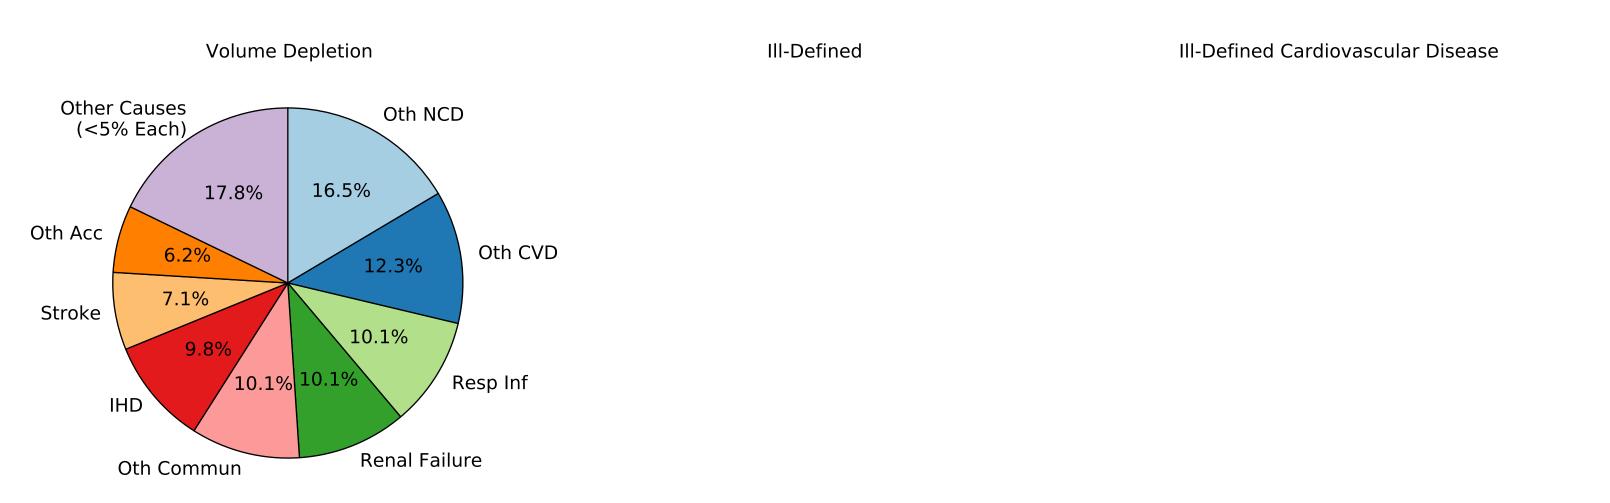

ICD 9 Female, Age 20





ICD 9 Female, Age 25





ICD 9 Female, Age 30





ICD 9 Female, Age 35





ICD 9 Female, Age 40







Ill-Defined Injury

Injury of Undetermined Intent



ICD 9 Female, Age 50







Ill-Defined Injury

Injury of Undetermined Intent















































Ill-Defined Injury

Injury of Undetermined Intent









Ill-Defined Injury

Injury of Undetermined Intent





Ill-Defined Injury

Injury of Undetermined Intent





Ill-Defined Injury

Injury of Undetermined Intent









Ill-Defined Injury

Injury of Undetermined Intent































Injury of Undetermined Intent













Ill-Defined Injury

Injury of Undetermined Intent

Ill-Defined Infectious Disease









ICD 10 Female, Age 20







ICD 10 Female, Age 25









ICD 10 Female, Age 30











Ill-Defined Injury

Injury of Undetermined Intent

III-Defined Infectious Disease



ICD 10 Female, Age 45









ICD 10 Female, Age 55





ICD 10 Female, Age 60





ICD 10 Female, Age 65







Ill-Defined Injury

Injury of Undetermined