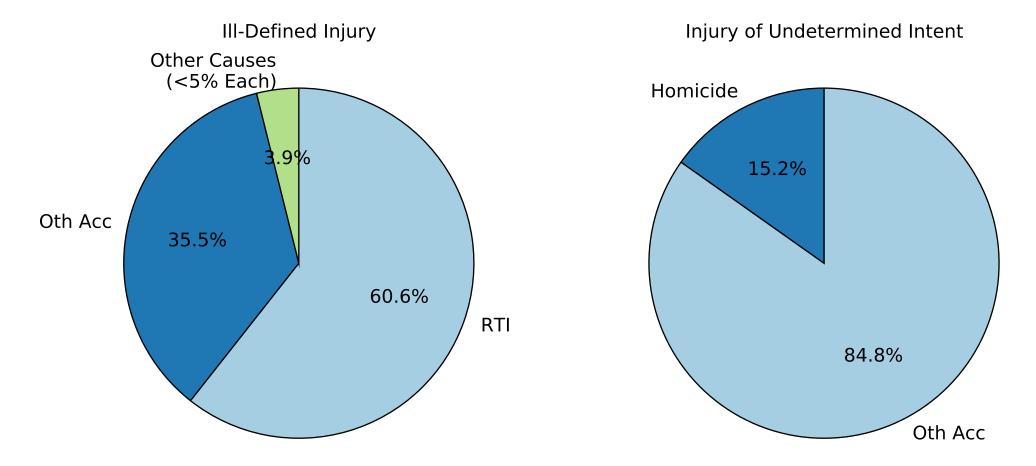

ICD 9 Female, Age 20

ICD 9 Female, Age 25

ICD 9 Female, Age 30

ICD 9 Female, Age 35

ICD 9 Female, Age 40

Ill-Defined Injury

Injury of Undetermined Intent

ICD 9 Female, Age 50

Ill-Defined Injury

Injury of Undetermined Intent

Ill-Defined Injury

Injury of Undetermined Intent

Ill-Defined Injury

Injury of Undetermined Intent

Ill-Defined Injury

Injury of Undetermined Intent

Ill-Defined Injury

Injury of Undetermined Intent

Ill-Defined Injury

Injury of Undetermined Intent

Injury of Undetermined Intent

Ill-Defined Injury

Injury of Undetermined Intent

Ill-Defined Infectious Disease

ICD 10 Female, Age 20

ICD 10 Female, Age 25

ICD 10 Female, Age 30

Ill-Defined Injury

Injury of Undetermined Intent

III-Defined Infectious Disease

ICD 10 Female, Age 45

ICD 10 Female, Age 55

ICD 10 Female, Age 60

ICD 10 Female, Age 65

Ill-Defined Injury

Injury of Undetermined Intent

Ill-Defined Infectious Disease

Ill-Defined Injury