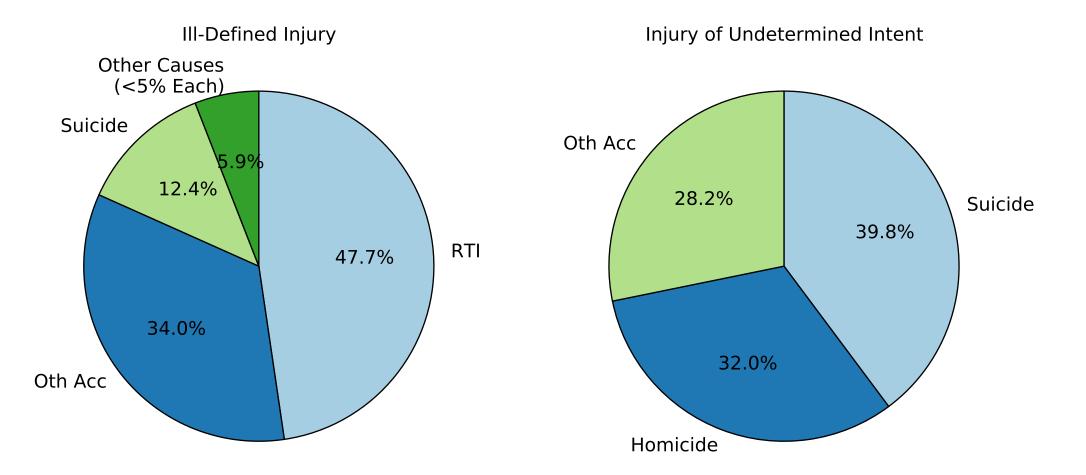

ICD 9 Female, Age 20

ICD 9 Female, Age 25

ICD 9 Female, Age 30

ICD 9 Female, Age 35

ICD 9 Female, Age 40

Ill-Defined Injury

Injury of Undetermined Intent

ICD 9 Female, Age 50

Ill-Defined Injury

Injury of Undetermined Intent

Ill-Defined Injury

Injury of Undetermined Intent

Ill-Defined Injury

Injury of Undetermined Intent

Ill-Defined Injury

Injury of Undetermined Intent

Ill-Defined Injury

Injury of Undetermined Intent

Ill-Defined Injury

Injury of Undetermined Intent

Injury of Undetermined Intent

Ill-Defined Injury

Injury of Undetermined Intent

Ill-Defined Infectious Disease

ICD 10 Female, Age 20

ICD 10 Female, Age 25

ICD 10 Female, Age 30

Ill-Defined Injury

Injury of Undetermined Intent

III-Defined Infectious Disease

ICD 10 Female, Age 45

ICD 10 Female, Age 55

ICD 10 Female, Age 60

ICD 10 Female, Age 65

Ill-Defined Injury

Injury of Undetermined Intent

Ill-Defined Infectious Disease

Ill-Defined Injury

#### Ill-Defined Infectious Disease

Ill-Defined Injury

#### III-Defined Infectious Disease

Ill-Defined Injury

Injury of Undetermined Intent

III-Defined Infectious Disease

Ill-Defined Injury

Injury of Undetermined Intent

III-Defined Infectious Disease