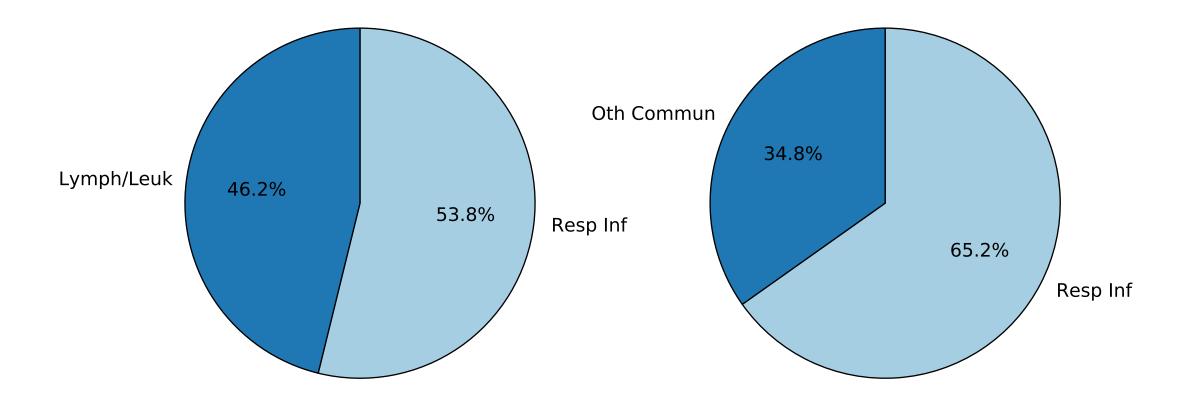

Ill-Defined Injury

Injury of Undetermined Intent

Ill-Defined Injury

Injury of Undetermined Intent

Injury of Undetermined Intent

Ill-Defined Injury

Injury of Undetermined Intent

Ill-Defined Infectious Disease

#### III-Defined Infectious Disease

Ill-Defined Injury

Injury of Undetermined Intent

III-Defined Infectious Disease

Ill-Defined Injury

Injury of Undetermined Intent

III-Defined Infectious Disease