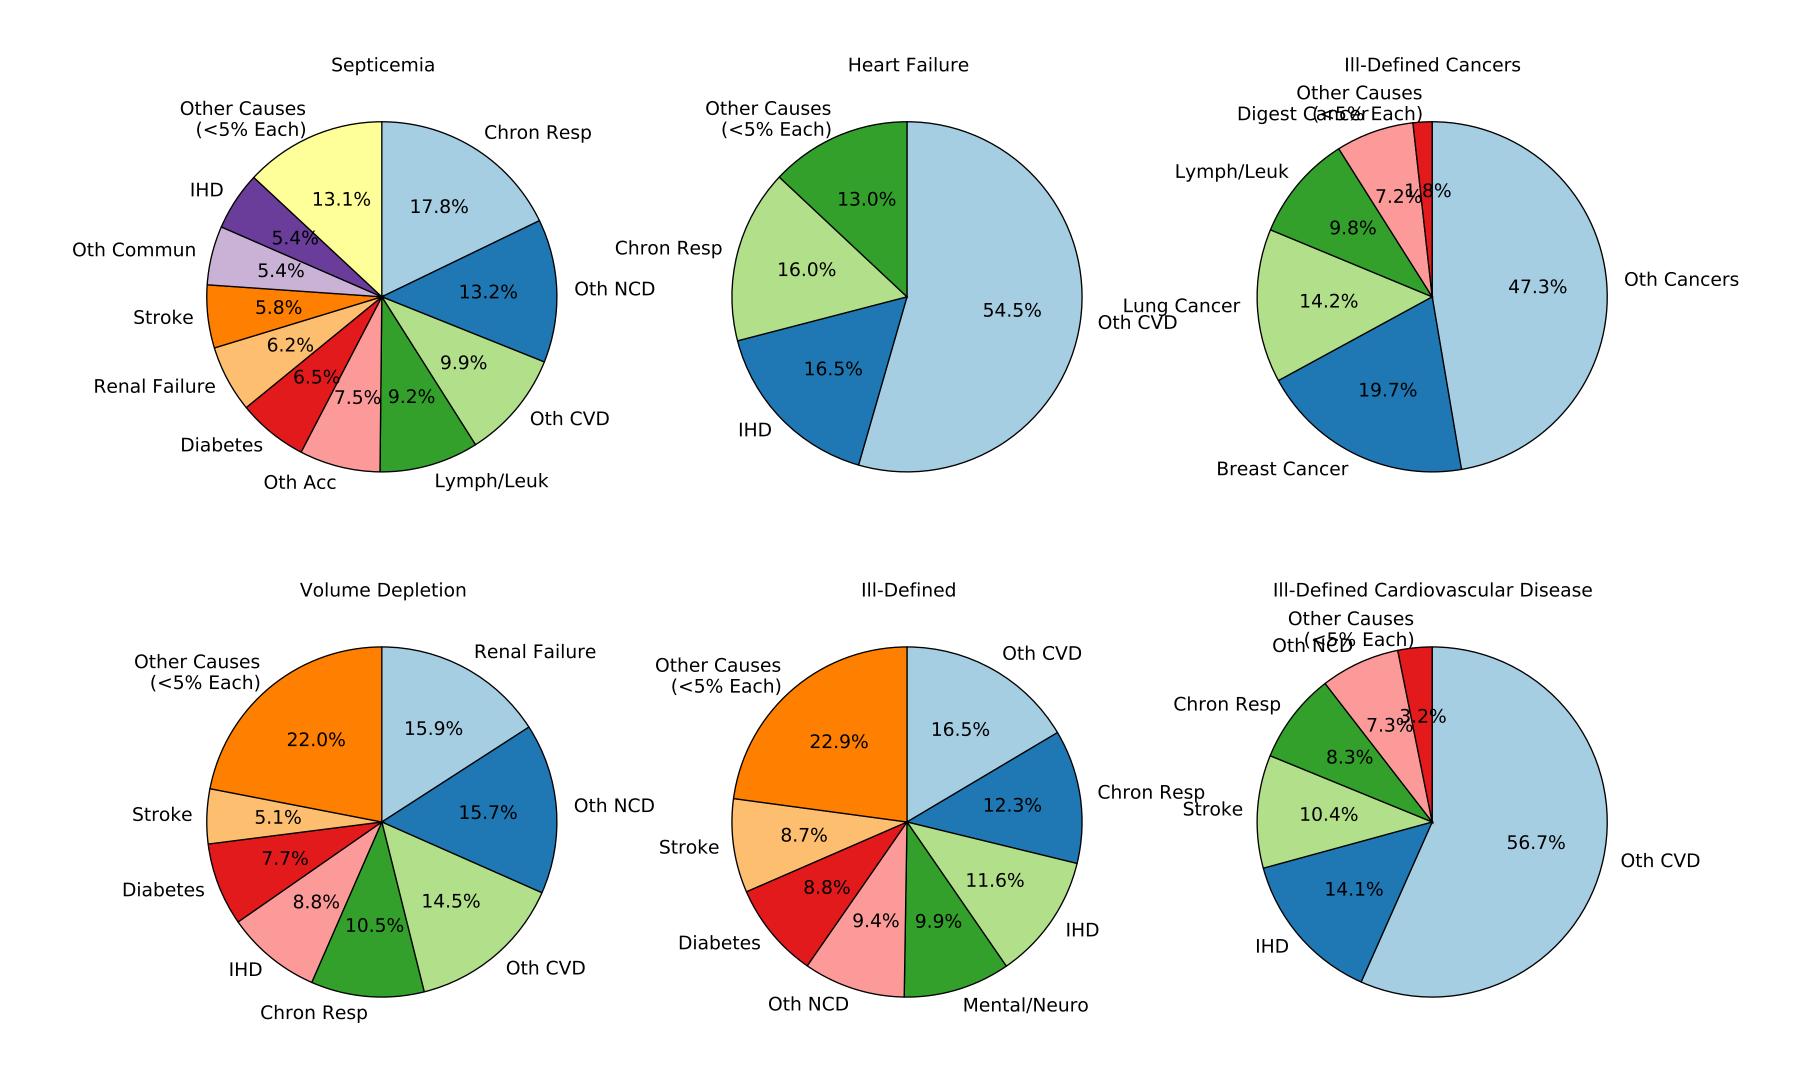

Ill-Defined Injury

Injury of Undetermined Intent

Ill-Defined Injury

Injury of Undetermined Intent

Ill-Defined Injury

Injury of Undetermined Intent

Ill-Defined Injury

Injury of Undetermined Intent

Ill-Defined Injury

Injury of Undetermined Intent

Ill-Defined Injury

Injury of Undetermined Intent

Injury of Undetermined Intent

Ill-Defined Injury

Injury of Undetermined Intent

Ill-Defined Infectious Disease