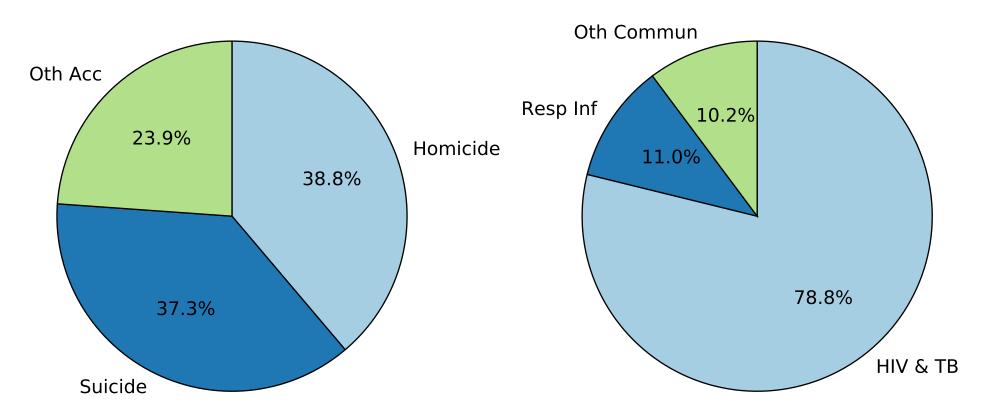

Ill-Defined Injury

Injury of Undetermined Intent

Ill-Defined Injury

Injury of Undetermined Intent

Injury of Undetermined Intent

Ill-Defined Injury

Injury of Undetermined Intent

Ill-Defined Infectious Disease