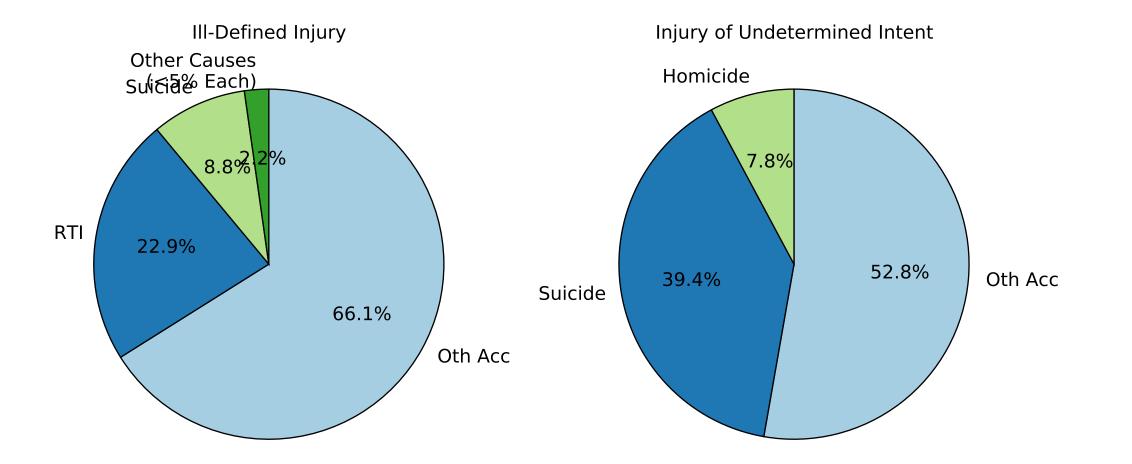

ICD 9 Female, Age 20

ICD 9 Female, Age 25

ICD 9 Female, Age 30

ICD 9 Female, Age 35

ICD 9 Female, Age 40

Ill-Defined Injury

Injury of Undetermined Intent

ICD 9 Female, Age 50

Ill-Defined Injury

Injury of Undetermined Intent

Ill-Defined Injury

Injury of Undetermined Intent

Ill-Defined Injury

Injury of Undetermined Intent

Ill-Defined Injury

Injury of Undetermined Intent

Ill-Defined Injury

Injury of Undetermined Intent

Ill-Defined Injury

Injury of Undetermined Intent

Injury of Undetermined Intent

Ill-Defined Injury

Injury of Undetermined Intent

Ill-Defined Infectious Disease

ICD 10 Female, Age 20

ICD 10 Female, Age 25

ICD 10 Female, Age 30

Ill-Defined Injury

Injury of Undetermined Intent

III-Defined Infectious Disease

ICD 10 Female, Age 45

ICD 10 Female, Age 55

ICD 10 Female, Age 60

ICD 10 Female, Age 65

Ill-Defined Injury

Injury of Undetermined Intent

Ill-Defined Infectious Disease

Ill-Defined Injury