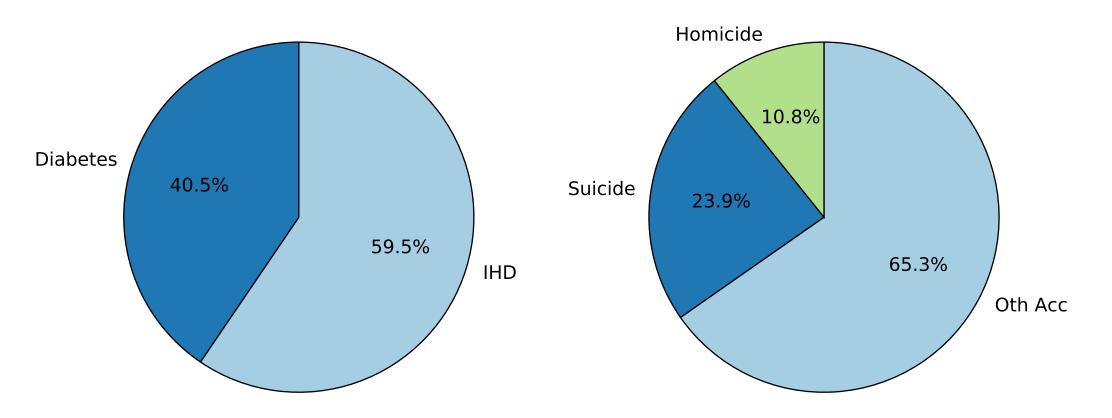

ICD 9 Female, Age 20

ICD 9 Female, Age 25

ICD 9 Female, Age 30

ICD 9 Female, Age 35

ICD 9 Female, Age 40

Ill-Defined Injury

Injury of Undetermined Intent

ICD 9 Female, Age 50

Ill-Defined Injury

Injury of Undetermined Intent

Ill-Defined Injury

Injury of Undetermined Intent

Ill-Defined Injury

Injury of Undetermined Intent

Ill-Defined Injury

Injury of Undetermined Intent

Ill-Defined Injury

Injury of Undetermined Intent

Ill-Defined Injury

Injury of Undetermined Intent

Injury of Undetermined Intent

Ill-Defined Injury

Injury of Undetermined Intent

Ill-Defined Infectious Disease