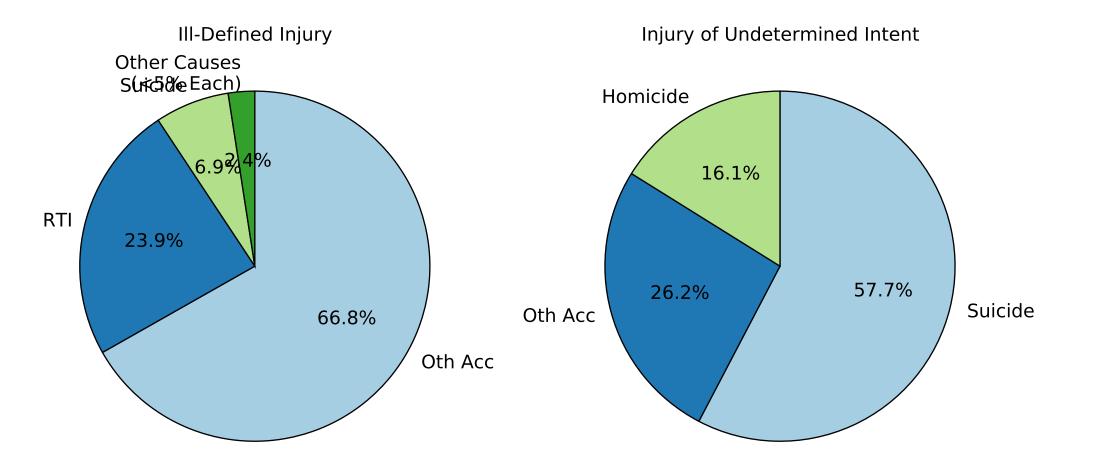

Ill-Defined Injury

Injury of Undetermined Intent

Ill-Defined Injury

Injury of Undetermined Intent

Ill-Defined Injury

Injury of Undetermined Intent

Ill-Defined Injury

Injury of Undetermined Intent

Ill-Defined Injury

Injury of Undetermined Intent

Ill-Defined Injury

Injury of Undetermined Intent

Injury of Undetermined Intent

Ill-Defined Injury

Injury of Undetermined Intent

Ill-Defined Infectious Disease

ICD 10 Female, Age 60

ICD 10 Female, Age 65

Ill-Defined Injury

Injury of Undetermined Intent

Ill-Defined Infectious Disease

Ill-Defined Injury