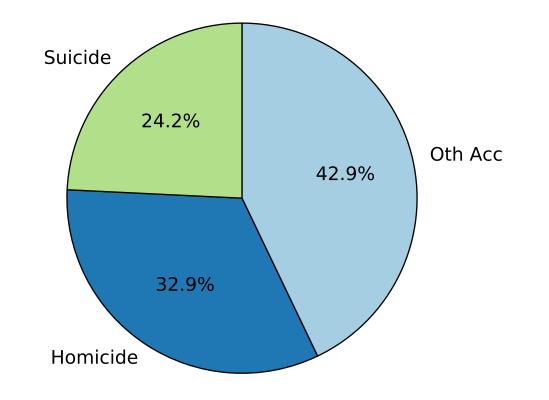

Ill-Defined Injury

Injury of Undetermined Intent

Ill-Defined Injury

Injury of Undetermined Intent

Ill-Defined Injury

Injury of Undetermined Intent

Ill-Defined Injury

Injury of Undetermined Intent