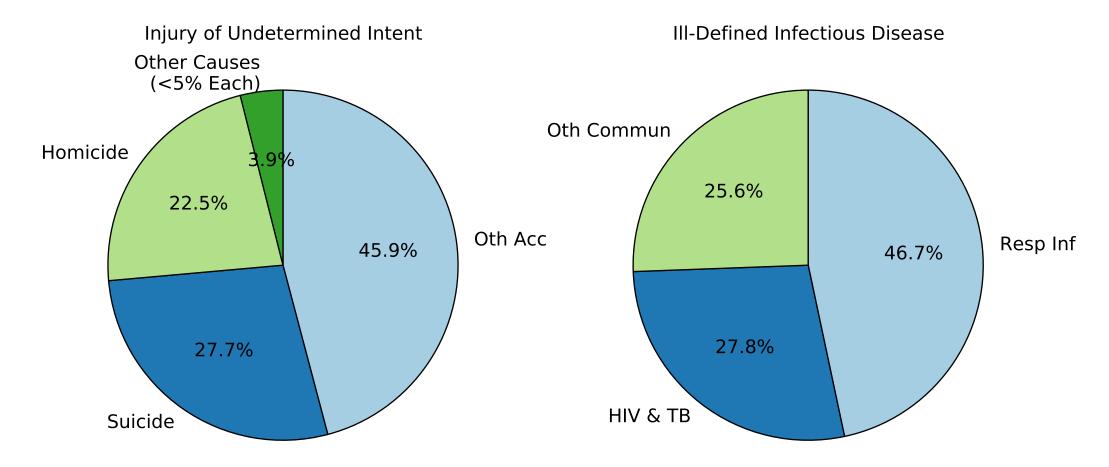

ICD 10 Female, Age 20

ICD 10 Female, Age 25

ICD 10 Female, Age 30

Ill-Defined Injury

Injury of Undetermined Intent

III-Defined Infectious Disease

ICD 10 Female, Age 45

ICD 10 Female, Age 55

#### III-Defined Infectious Disease

Ill-Defined Injury

Injury of Undetermined Intent

III-Defined Infectious Disease

Ill-Defined Injury

Injury of Undetermined Intent

III-Defined Infectious Disease