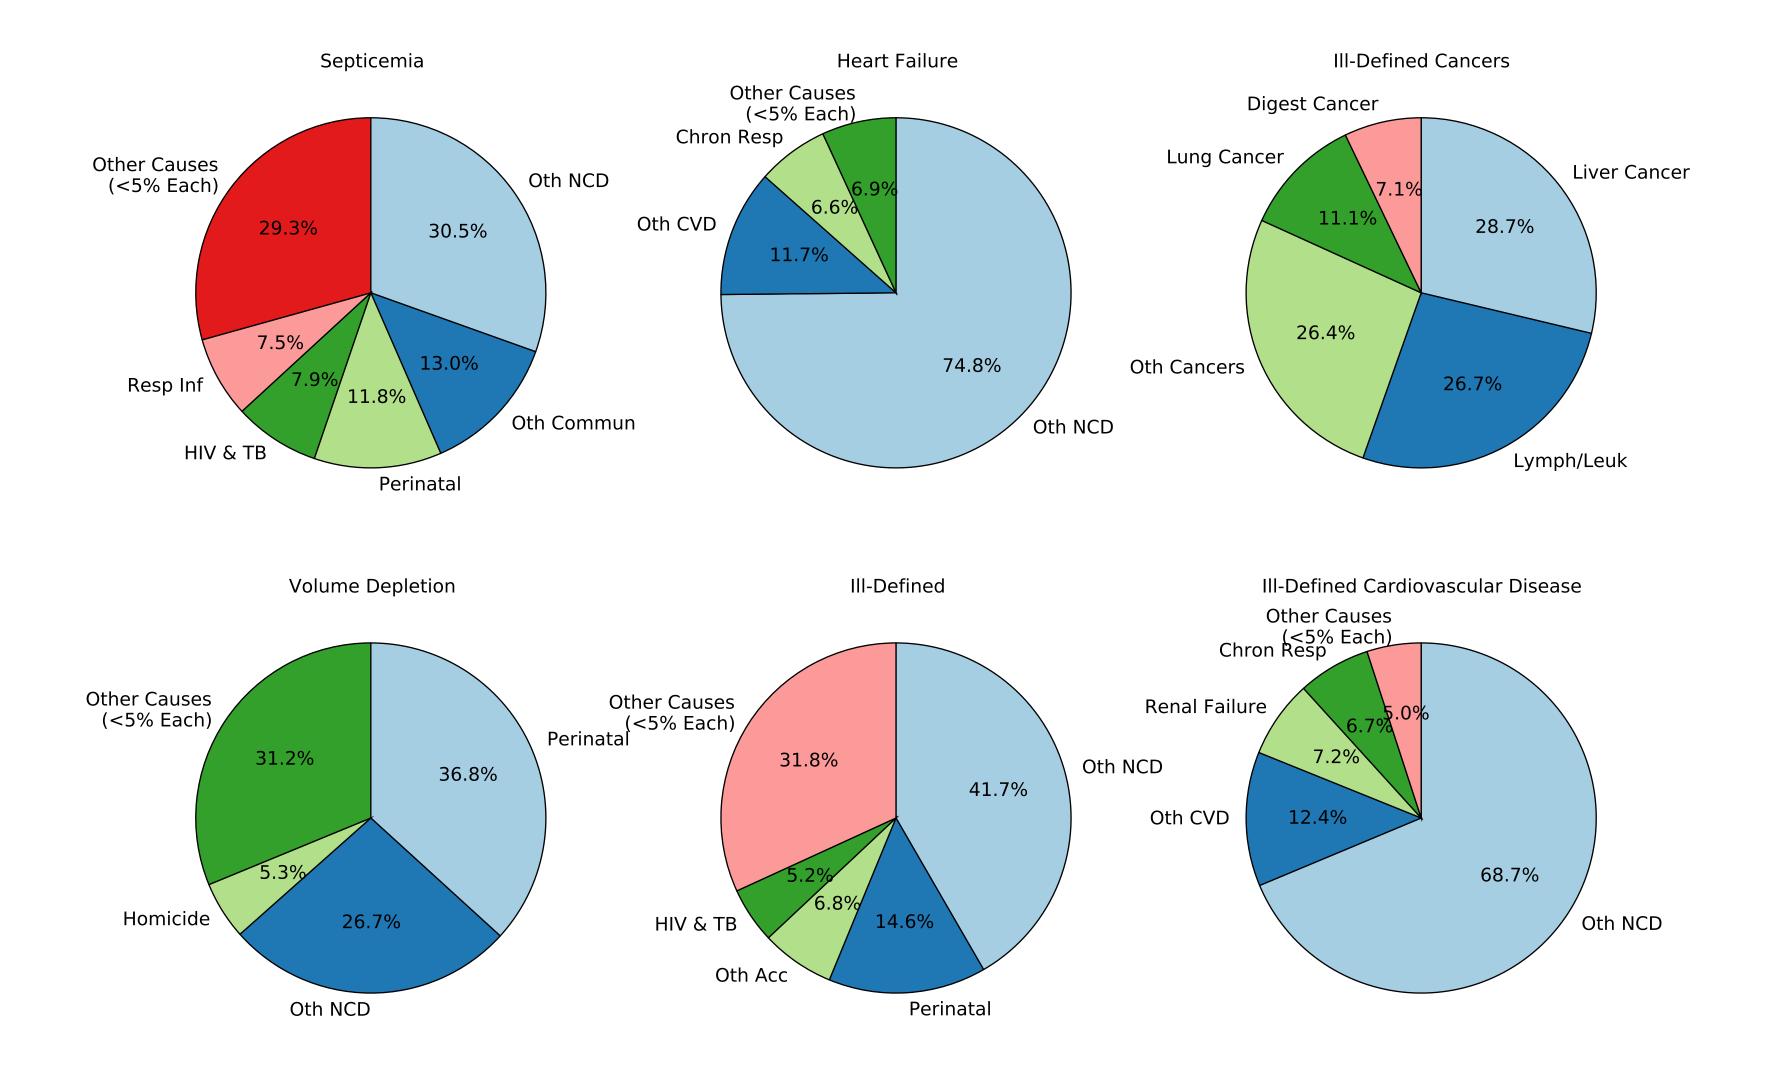

#### Ill-Defined Infectious Disease

Ill-Defined Injury

#### III-Defined Infectious Disease

Ill-Defined Injury

Injury of Undetermined Intent

III-Defined Infectious Disease

Ill-Defined Injury

Injury of Undetermined Intent

III-Defined Infectious Disease