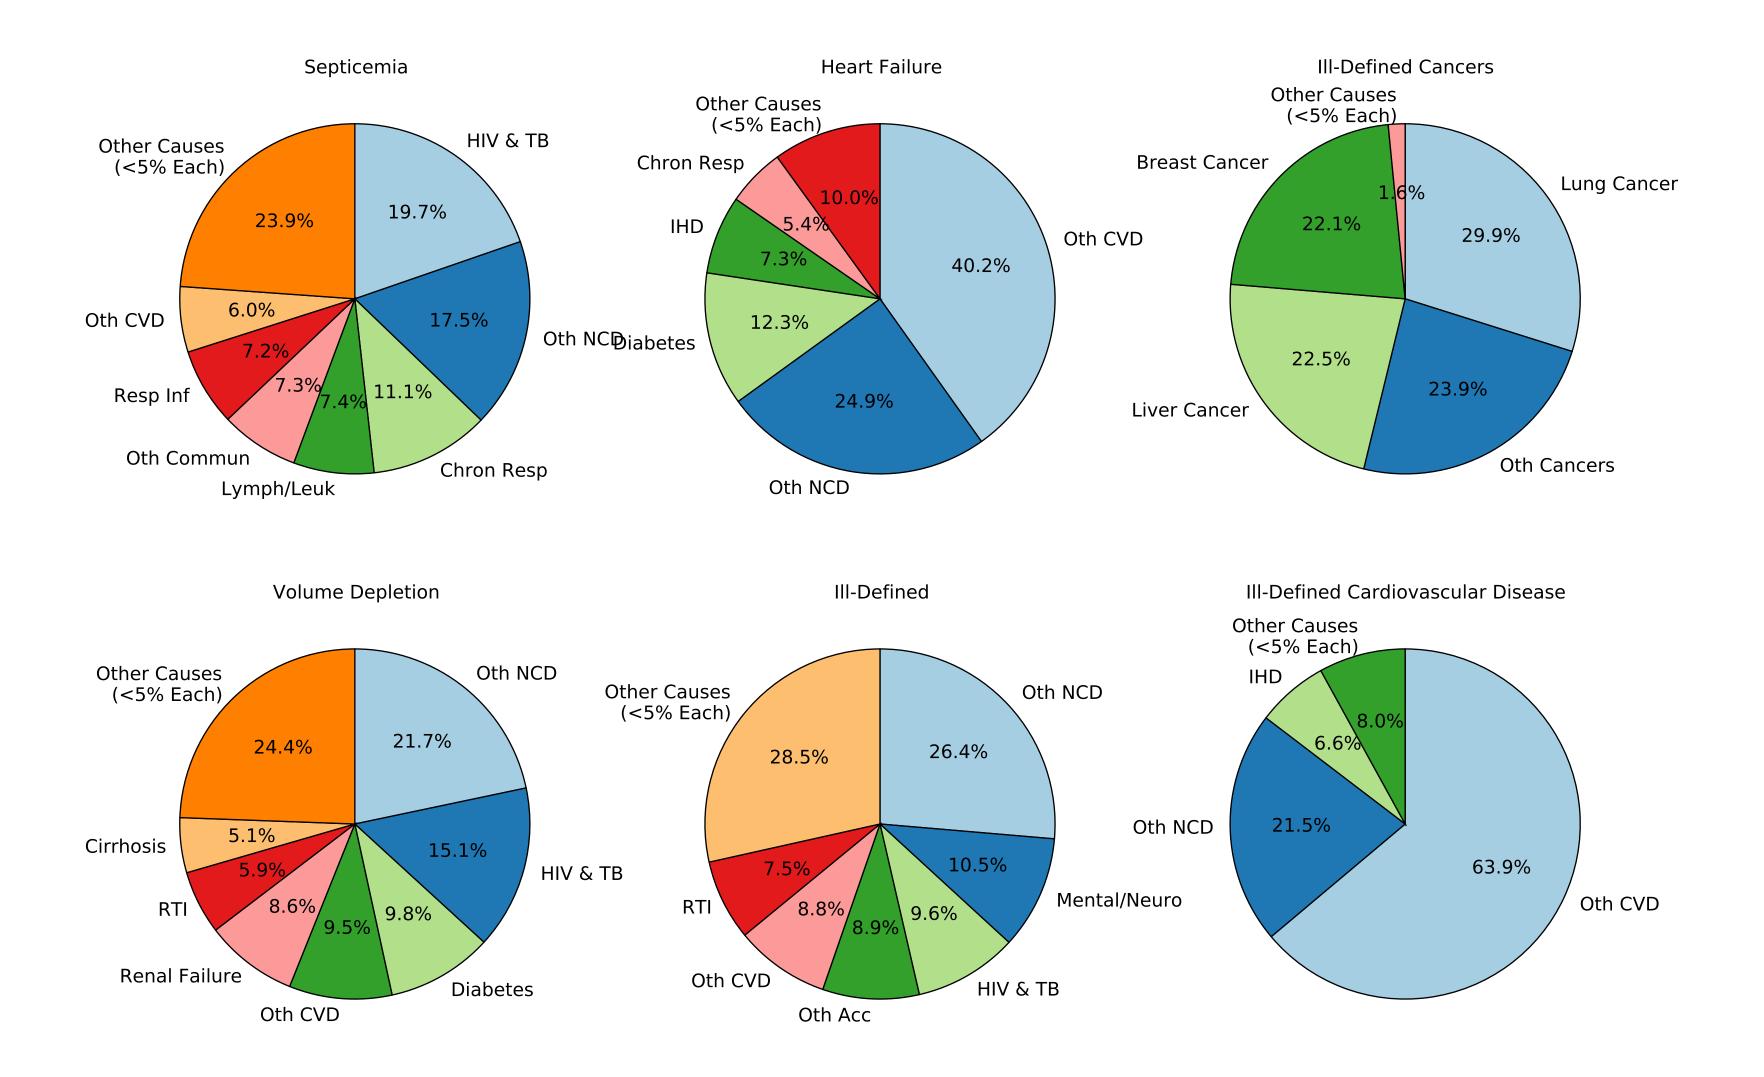

ICD 10 Female, Age 20

ICD 10 Female, Age 25

ICD 10 Female, Age 30

Ill-Defined Injury

Injury of Undetermined Intent

III-Defined Infectious Disease

ICD 10 Female, Age 45

ICD 10 Female, Age 55

#### III-Defined Infectious Disease

Ill-Defined Injury

Injury of Undetermined Intent

III-Defined Infectious Disease

Ill-Defined Injury

Injury of Undetermined Intent

III-Defined Infectious Disease