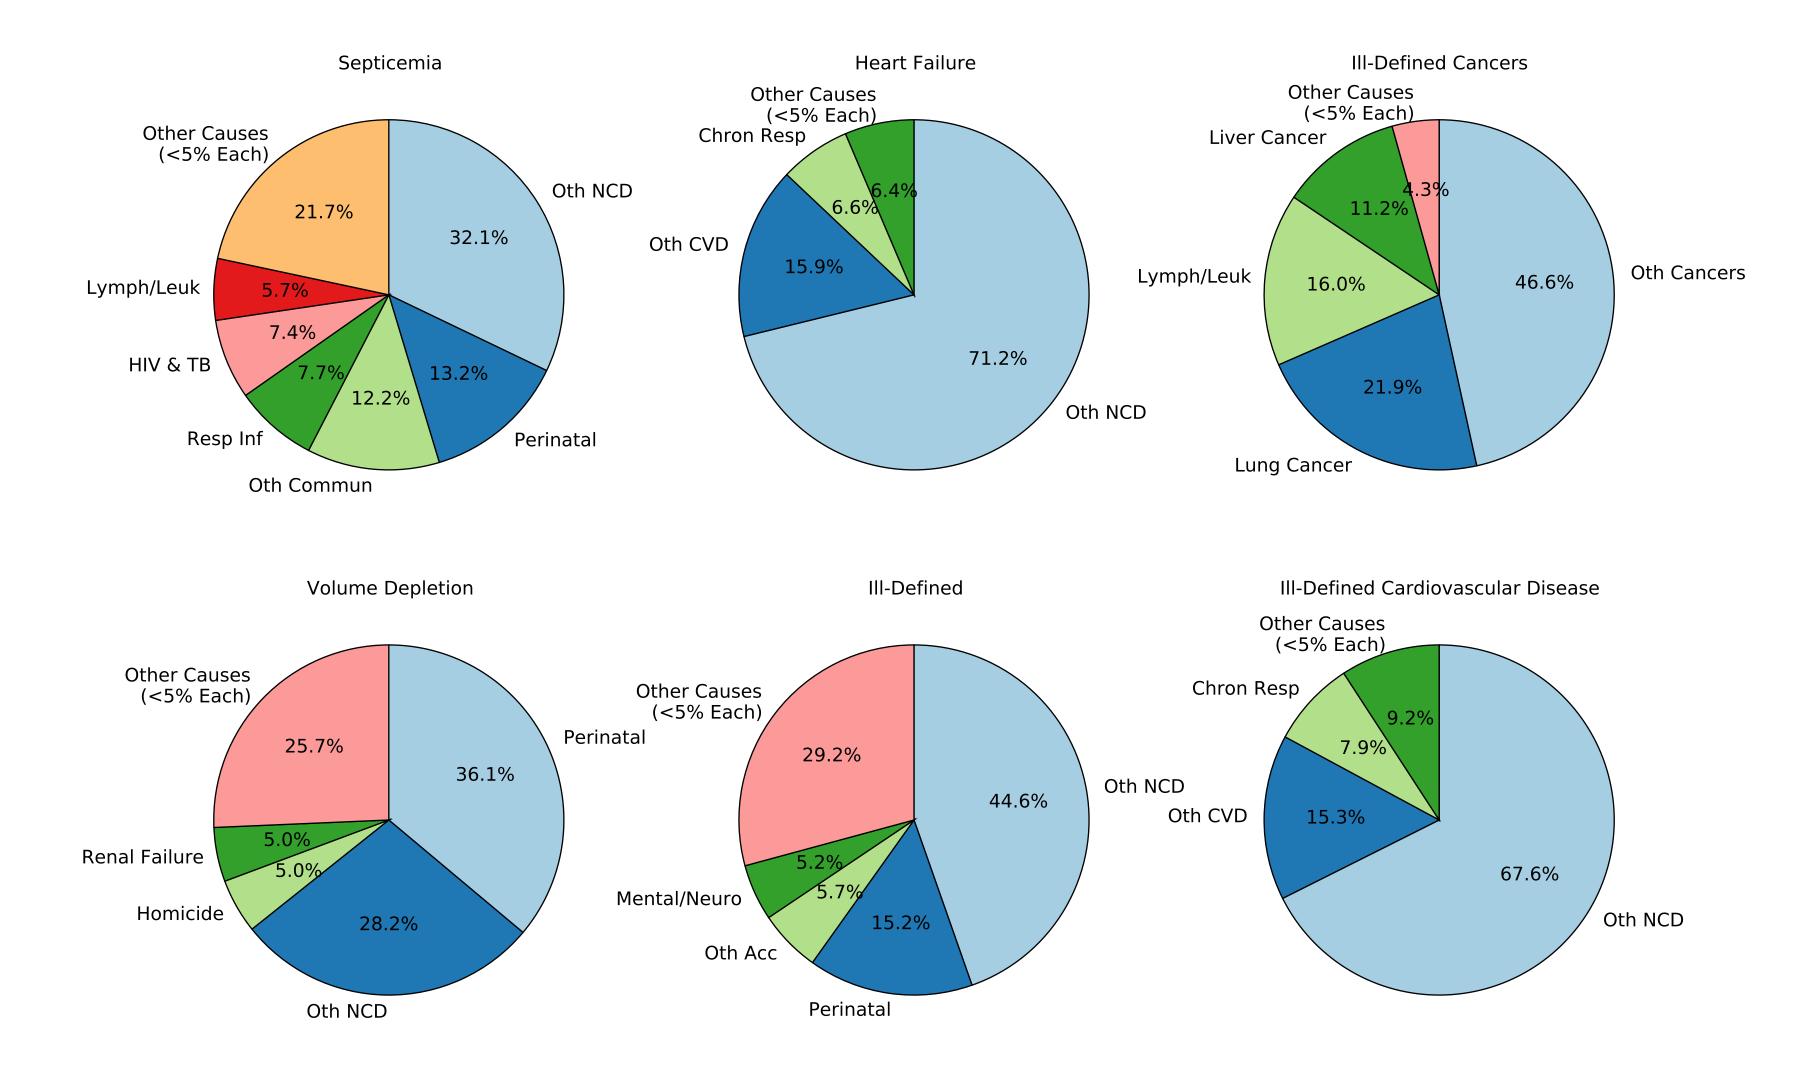

ICD 9 Female, Age 20

ICD 9 Female, Age 25

ICD 9 Female, Age 30

ICD 9 Female, Age 35

ICD 9 Female, Age 40

Ill-Defined Injury

Injury of Undetermined Intent

ICD 9 Female, Age 50

Ill-Defined Injury

Injury of Undetermined Intent

Ill-Defined Injury

Injury of Undetermined Intent

Ill-Defined Injury

Injury of Undetermined Intent

Ill-Defined Injury

Injury of Undetermined Intent

Ill-Defined Injury

Injury of Undetermined Intent

Ill-Defined Injury

Injury of Undetermined Intent

Injury of Undetermined Intent

Ill-Defined Injury

Injury of Undetermined Intent

Ill-Defined Infectious Disease

ICD 10 Female, Age 20

ICD 10 Female, Age 25

ICD 10 Female, Age 30

Ill-Defined Injury

Injury of Undetermined Intent

III-Defined Infectious Disease

ICD 10 Female, Age 45

ICD 10 Female, Age 55

ICD 10 Female, Age 60

ICD 10 Female, Age 65

Ill-Defined Injury

Injury of Undetermined Intent

Ill-Defined Infectious Disease

Ill-Defined Injury