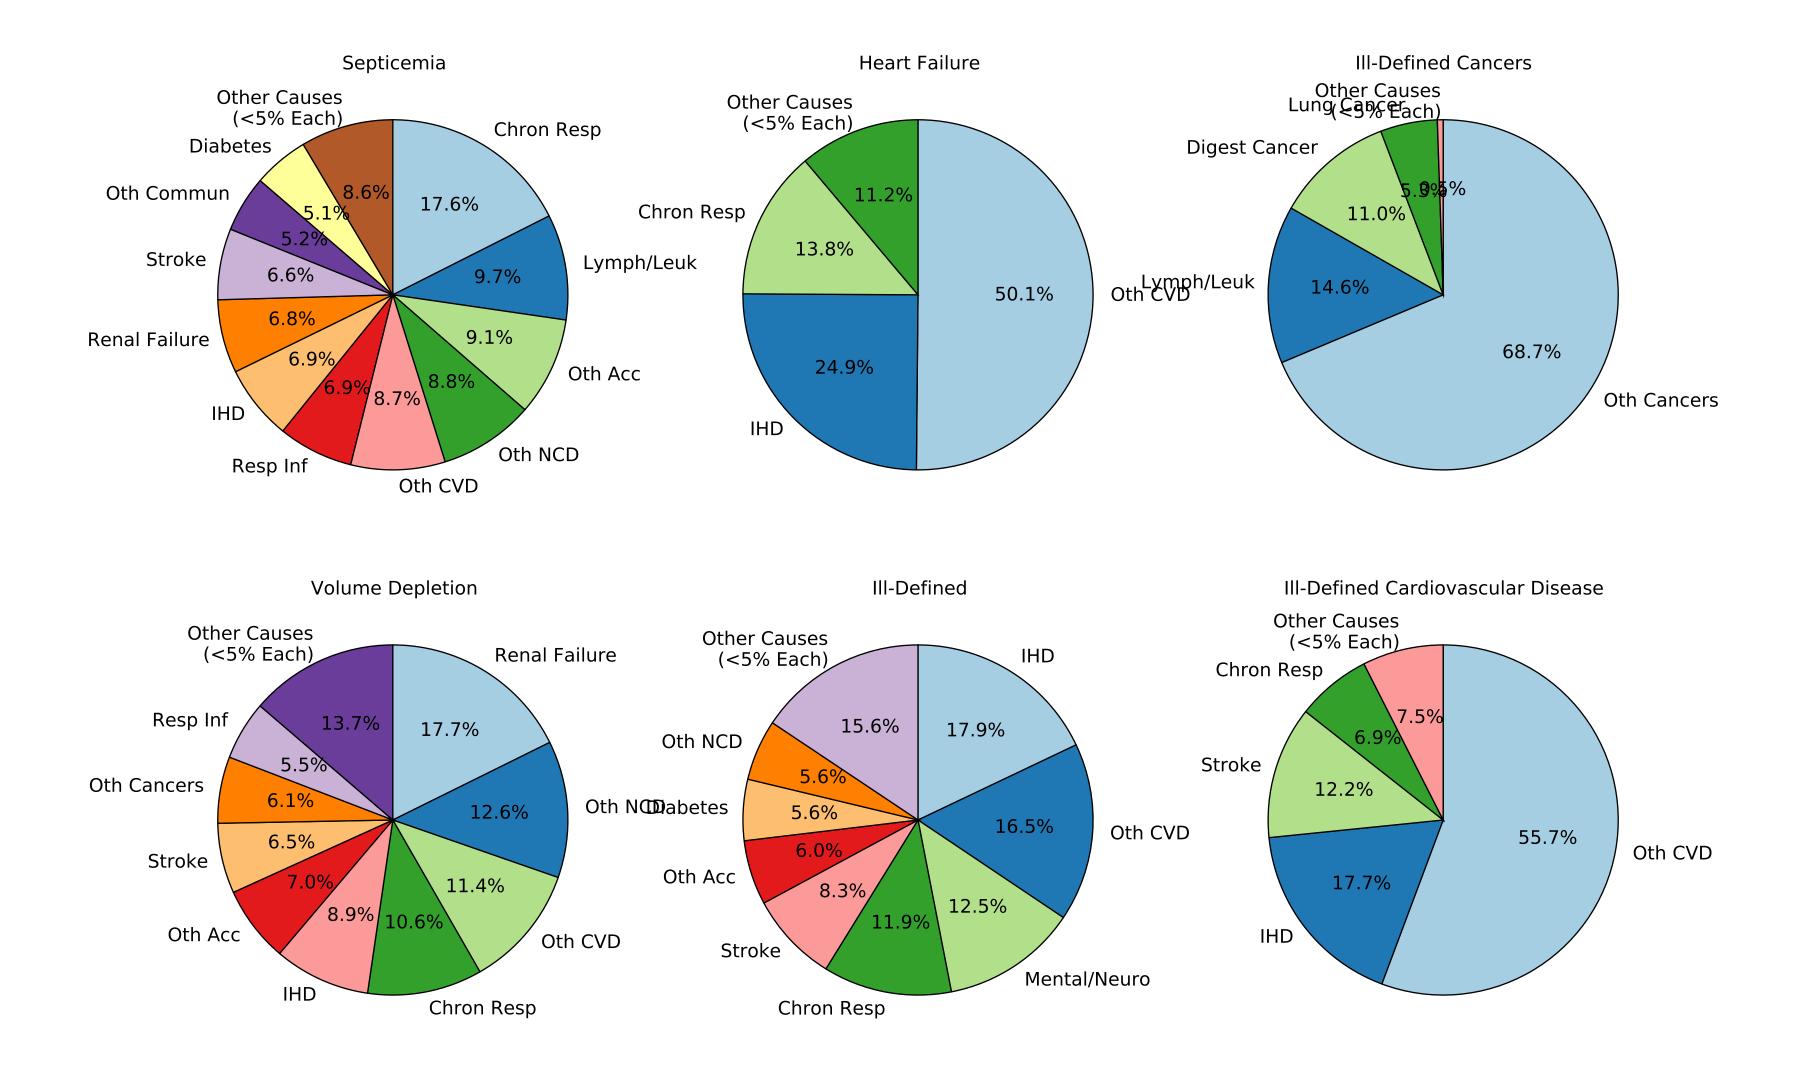

f Undetermined Intent

Ill-Defined Infectious Disease









ICD 10 Female, Age 20







ICD 10 Female, Age 25









ICD 10 Female, Age 30











Ill-Defined Injury

Injury of Undetermined Intent

III-Defined Infectious Disease



ICD 10 Female, Age 45









ICD 10 Female, Age 55





ICD 10 Female, Age 60





ICD 10 Female, Age 65







Ill-Defined Injury

Injury of Undetermined Intent

Ill-Defined Infectious Disease























Ill-Defined Injury

#### Ill-Defined Infectious Disease





Ill-Defined Injury

#### III-Defined Infectious Disease



















Ill-Defined Injury

Injury of Undetermined Intent

III-Defined Infectious Disease









Ill-Defined Injury

Injury of Undetermined Intent

III-Defined Infectious Disease