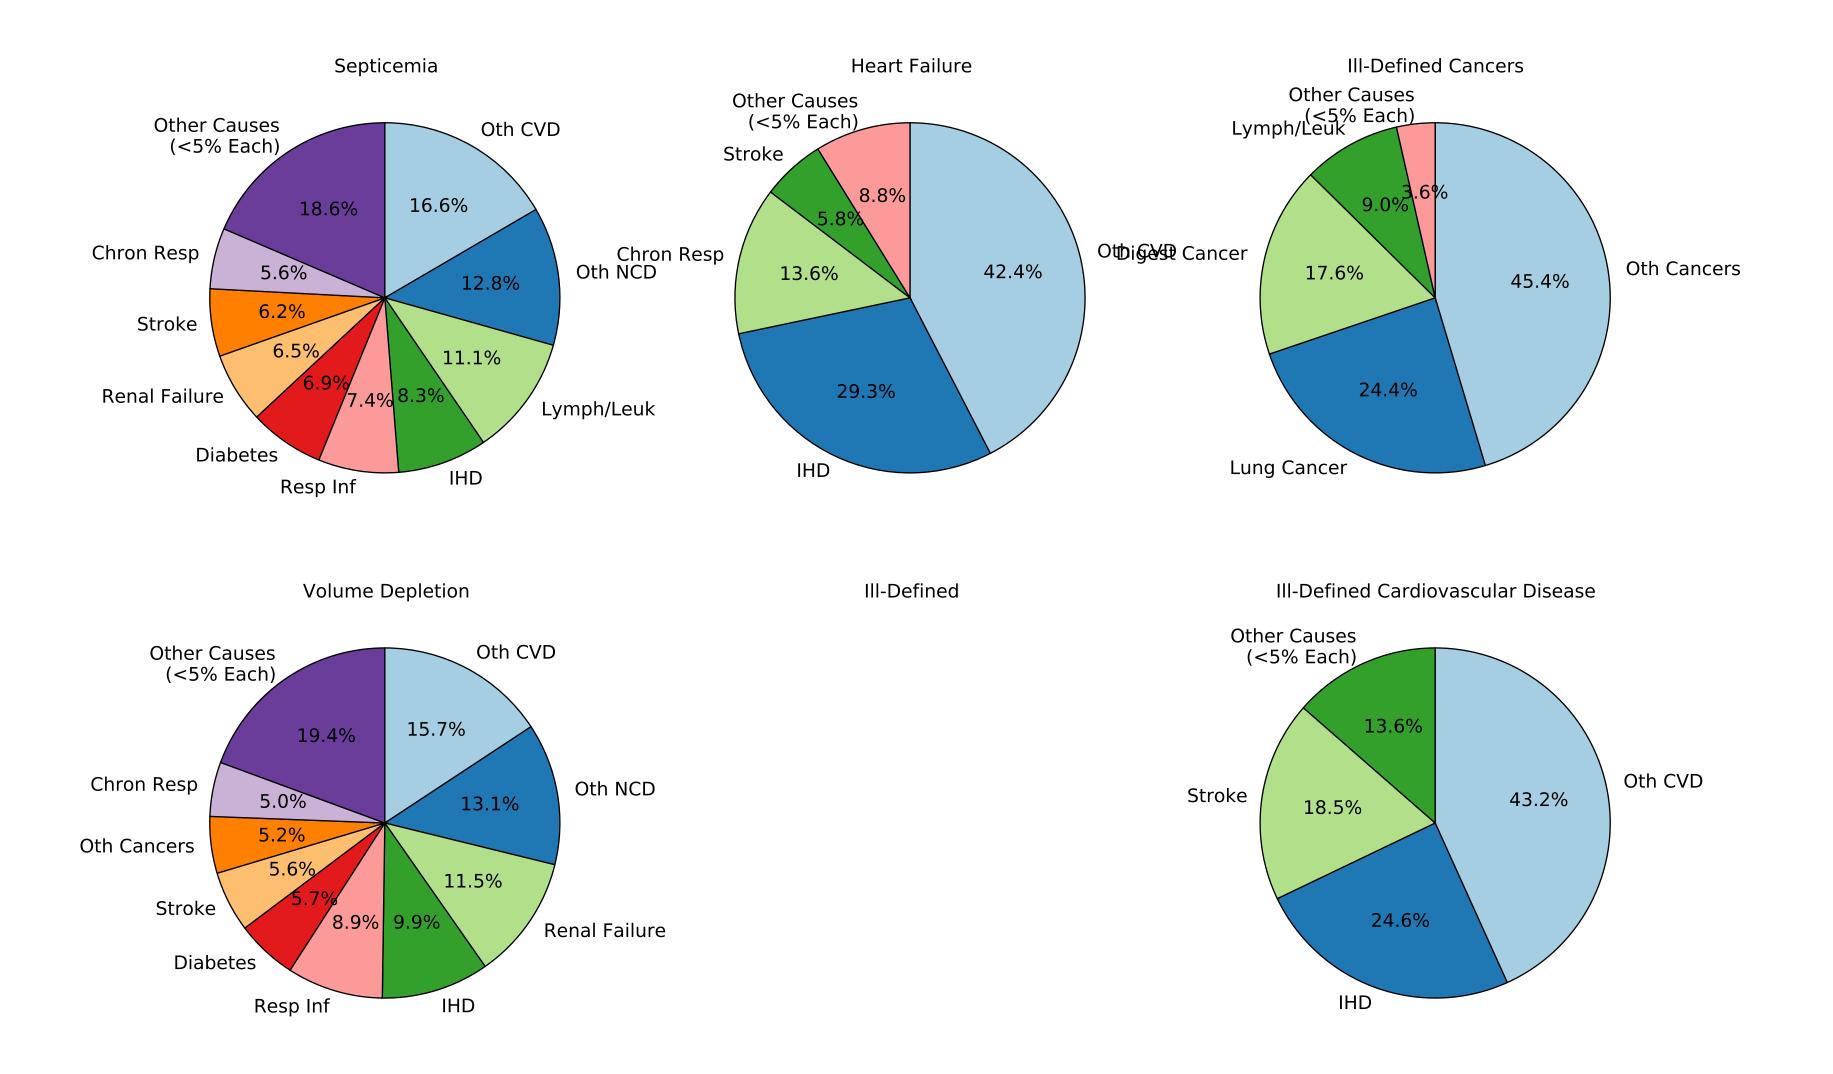

#### Ill-Defined Infectious Disease

Ill-Defined Injury

#### III-Defined Infectious Disease

Ill-Defined Injury

Injury of Undetermined Intent

III-Defined Infectious Disease

Ill-Defined Injury

Injury of Undetermined Intent

III-Defined Infectious Disease