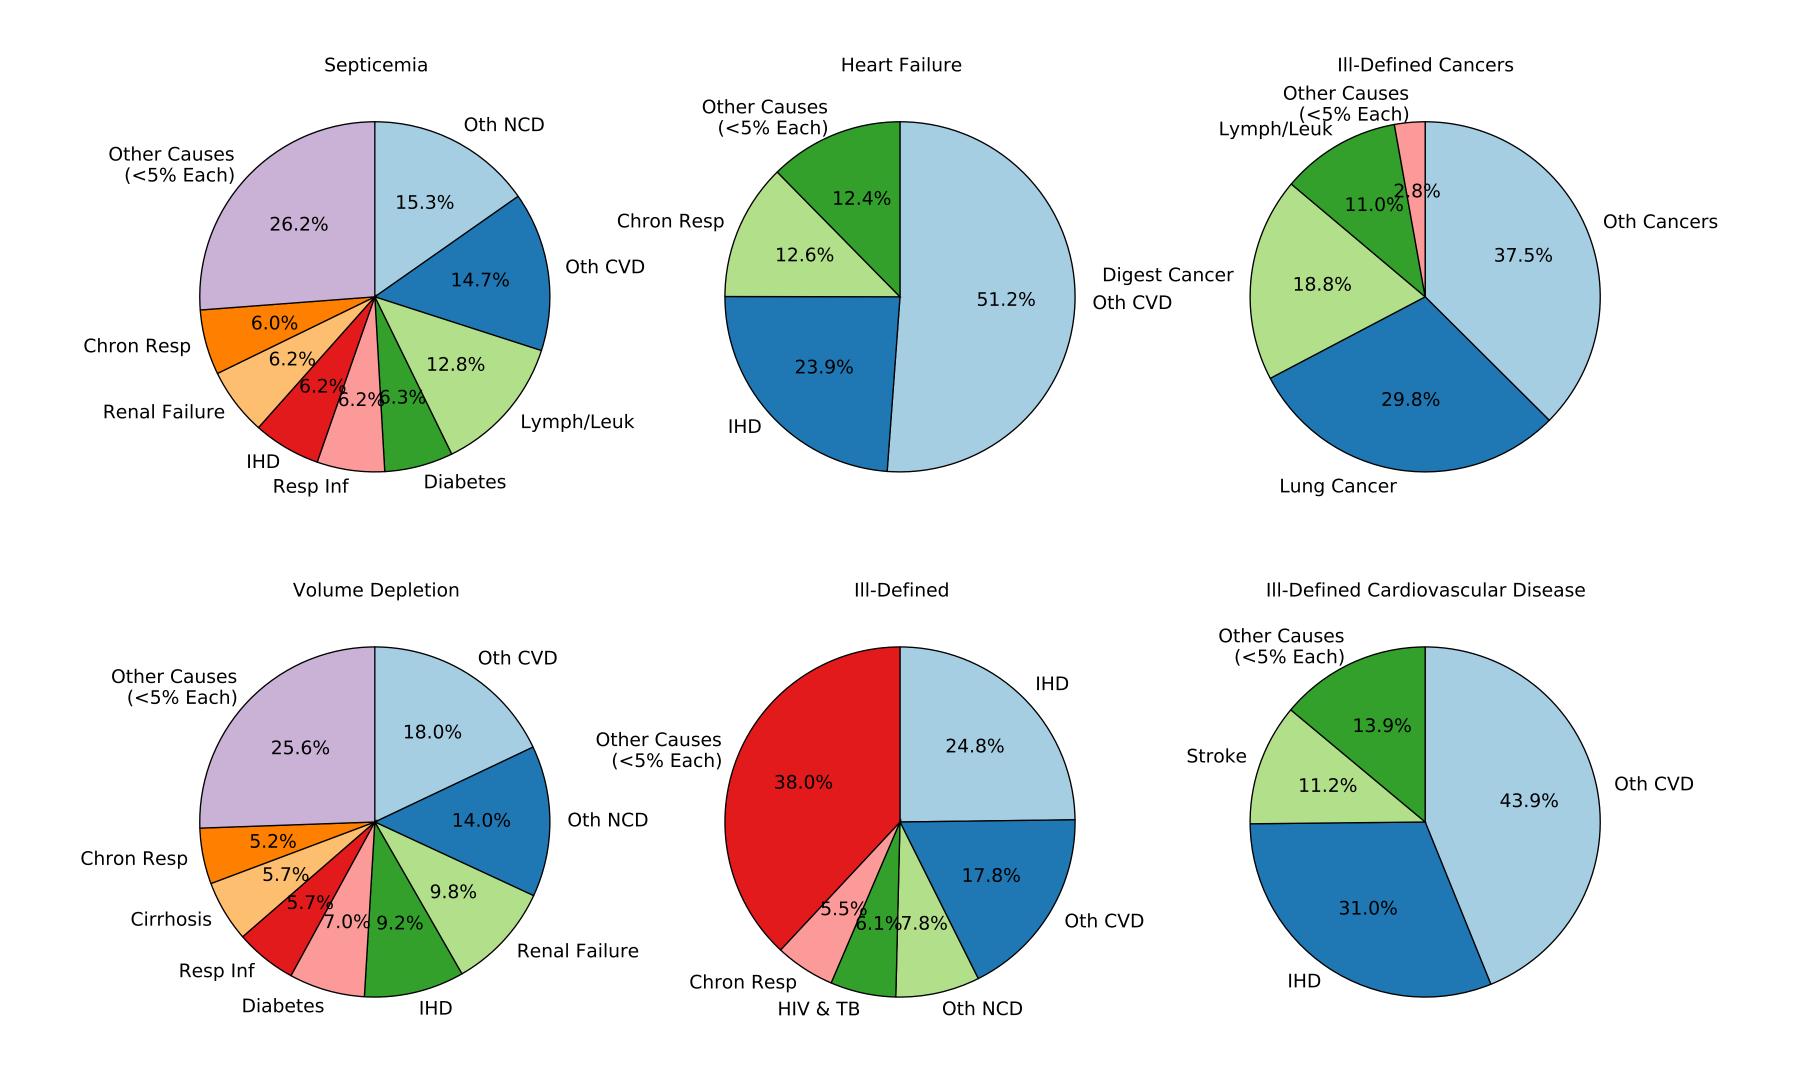

#### Ill-Defined Infectious Disease

Ill-Defined Injury

#### III-Defined Infectious Disease

Ill-Defined Injury

Injury of Undetermined Intent

III-Defined Infectious Disease

Ill-Defined Injury

Injury of Undetermined Intent

III-Defined Infectious Disease