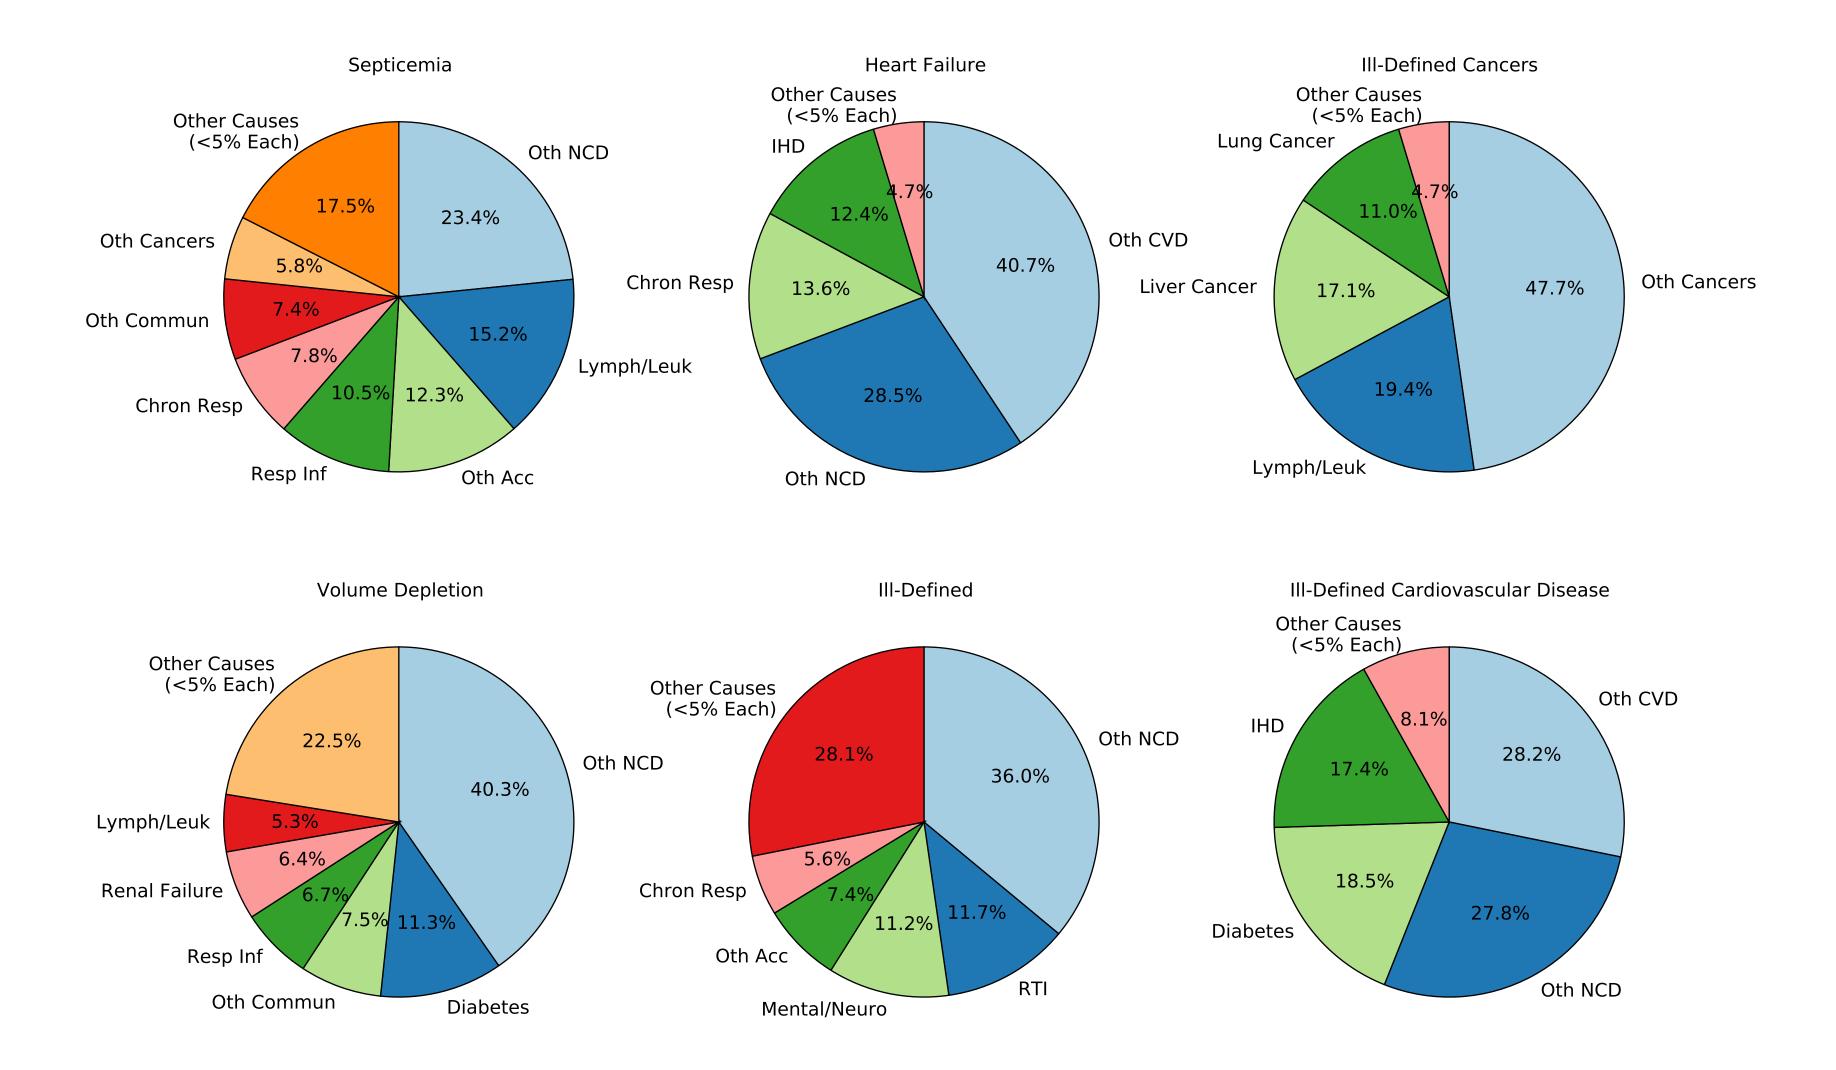

#### Ill-Defined Infectious Disease

Ill-Defined Injury

#### III-Defined Infectious Disease

Ill-Defined Injury

Injury of Undetermined Intent

III-Defined Infectious Disease

Ill-Defined Injury

Injury of Undetermined Intent

III-Defined Infectious Disease