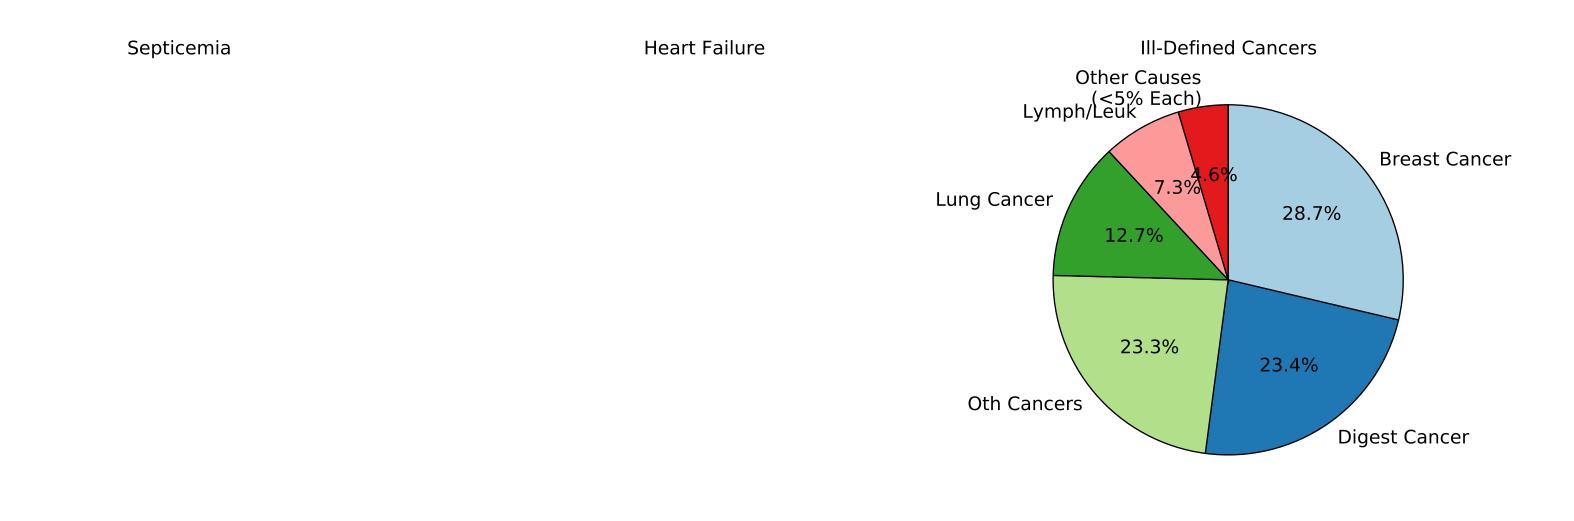

ICD 9 Female, Age 20





ICD 9 Female, Age 25





ICD 9 Female, Age 30





ICD 9 Female, Age 35





ICD 9 Female, Age 40







Ill-Defined Injury

Injury of Undetermined Intent



ICD 9 Female, Age 50







Ill-Defined Injury

Injury of Undetermined Intent















































Ill-Defined Injury

Injury of Undetermined Intent









Ill-Defined Injury

Injury of Undetermined Intent





Ill-Defined Injury

Injury of Undetermined Intent





Ill-Defined Injury

Injury of Undetermined Intent









Ill-Defined Injury

Injury of Undetermined Intent































Injury of Undetermined Intent













Ill-Defined Injury

Injury of Undetermined Intent

Ill-Defined Infectious Disease









ICD 10 Female, Age 20







ICD 10 Female, Age 25









ICD 10 Female, Age 30











Ill-Defined Injury

Injury of Undetermined Intent

III-Defined Infectious Disease



ICD 10 Female, Age 45









ICD 10 Female, Age 55





ICD 10 Female, Age 60





ICD 10 Female, Age 65







Ill-Defined Injury

Injury of Undetermine