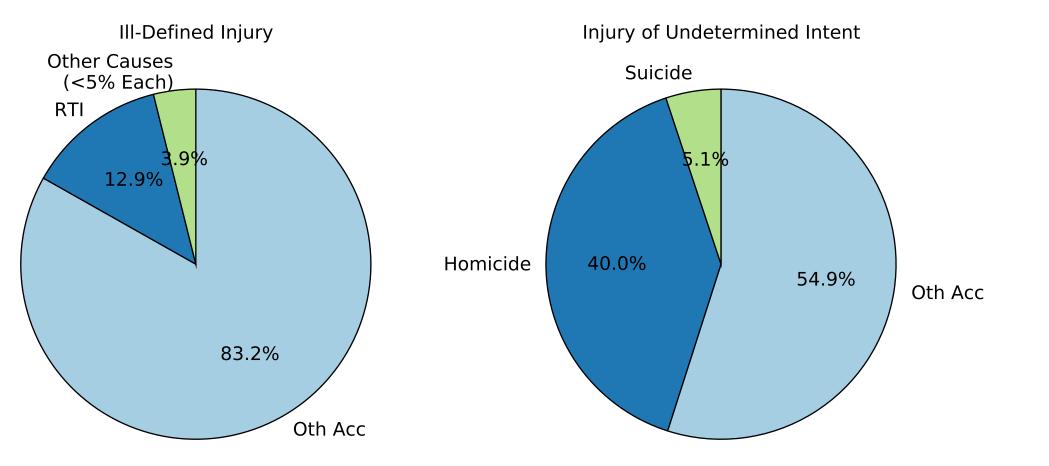

ICD 9 Female, Age 20

ICD 9 Female, Age 25

ICD 9 Female, Age 30

ICD 9 Female, Age 35

ICD 9 Female, Age 40

Ill-Defined Injury

Injury of Undetermined Intent

ICD 9 Female, Age 50

Ill-Defined Injury

Injury of Undetermined Intent

Ill-Defined Injury

Injury of Undetermined Intent

Ill-Defined Injury

Injury of Undetermined Intent

Ill-Defined Injury

Injury of Undetermined Intent

Ill-Defined Injury

Injury of Undetermined Intent

Ill-Defined Injury

Injury of Undetermined Intent

Injury of Undetermined Intent

Ill-Defined Injury

Injury of Undetermined Intent

Ill-Defined Infectious Disease

ICD 10 Female, Age 20

ICD 10 Female, Age 25

ICD 10 Female, Age 30

Ill-Defined Injury

Injury of Undetermined Intent

III-Defined Infectious Disease

ICD 10 Female, Age 45

ICD 10 Female, Age 55

ICD 10 Female, Age 60

ICD 10 Female, Age 65

Ill-Defined Injury

Injury of Undetermined Intent

Ill-Defined Infectious Disease

Ill-Defined Injury