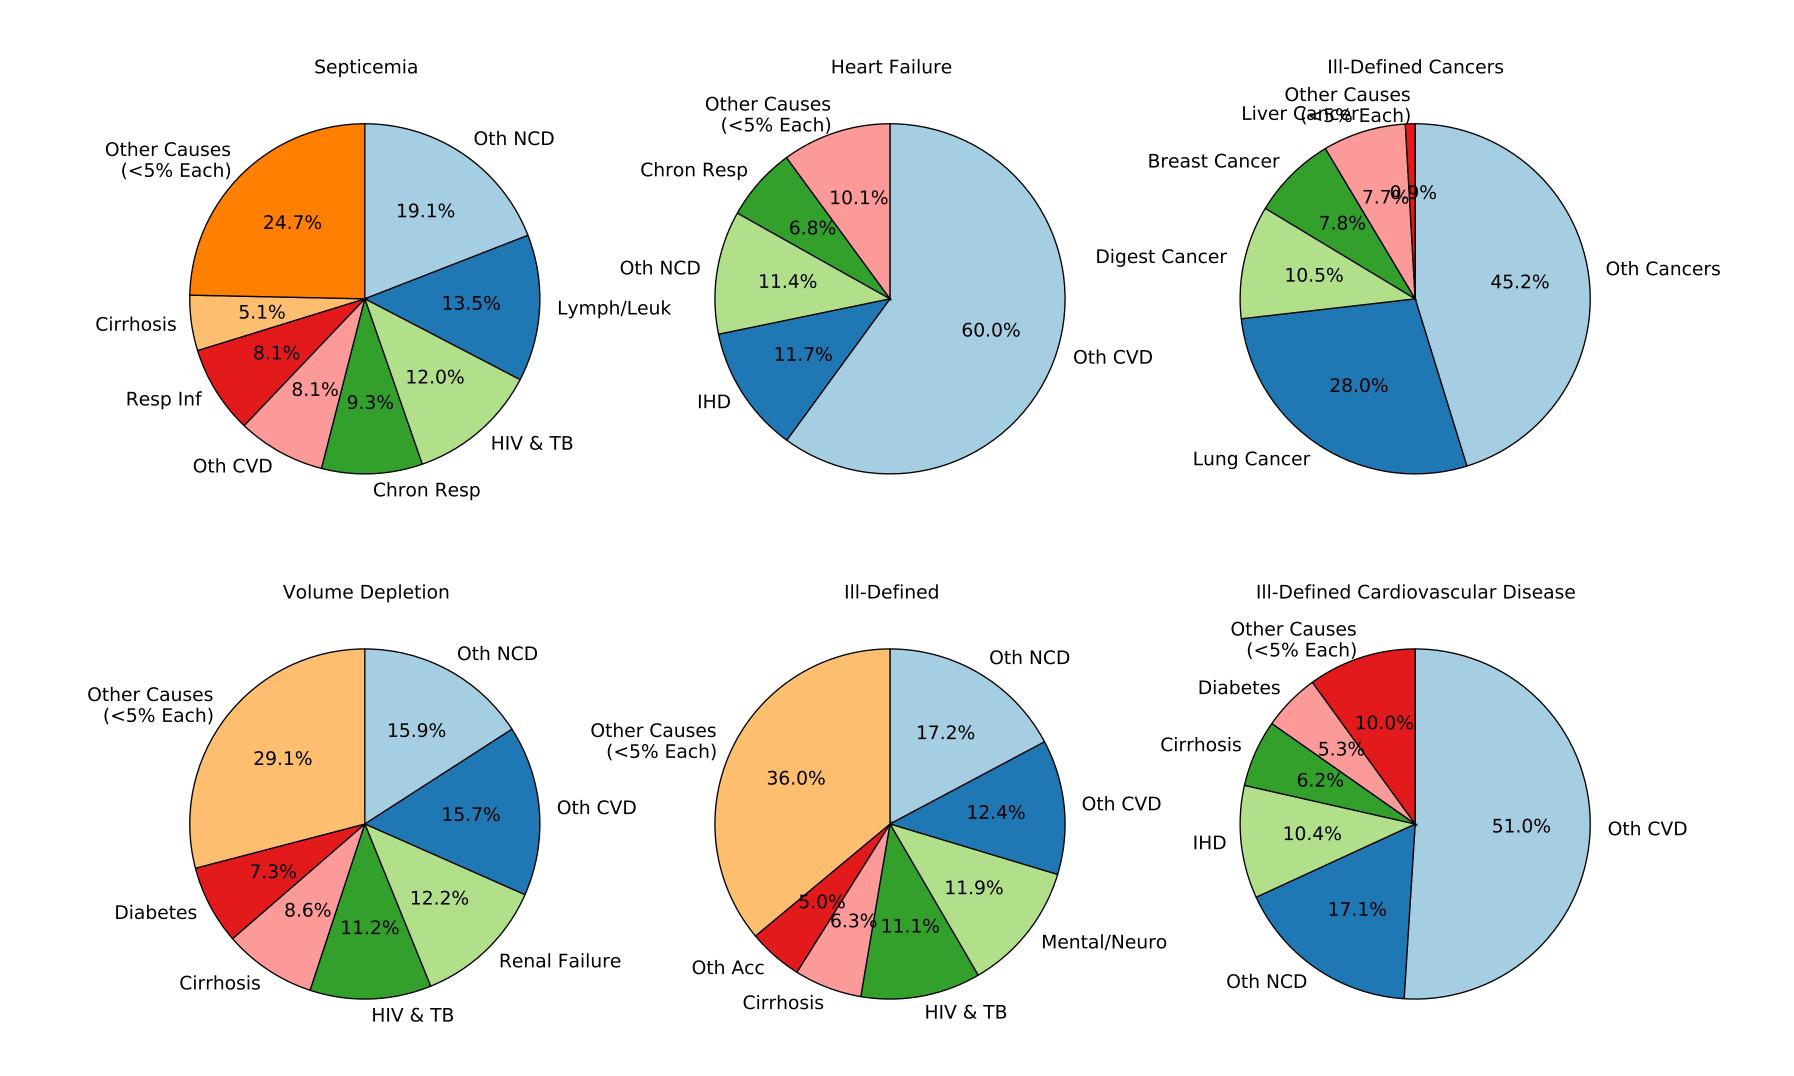

ICD 9 Female, Age 20

ICD 9 Female, Age 25

ICD 9 Female, Age 30

ICD 9 Female, Age 35

ICD 9 Female, Age 40

Ill-Defined Injury

Injury of Undetermined Intent

ICD 9 Female, Age 50

Ill-Defined Injury

Injury of Undetermined Intent

Ill-Defined Injury

Injury of Undetermined Intent

Ill-Defined Injury

Injury of Undetermined Intent

Ill-Defined Injury

Injury of Undetermined Intent

Ill-Defined Injury

Injury of Undetermined Intent

Ill-Defined Injury

Injury of Undetermined Intent

Injury of Undetermined Intent

Ill-Defined Injury

Injury of Undetermined Intent

Ill-Defined Infectious Disease

ICD 10 Female, Age 20

ICD 10 Female, Age 25

ICD 10 Female, Age 30

Ill-Defined Injury

Injury of Undetermined Intent

III-Defined Infectious Disease

ICD 10 Female, Age 45

ICD 10 Female, Age 55

ICD 10 Female, Age 60

ICD 10 Female, Age 65

Ill-Defined Injury

Injury of Undetermined Intent

Ill-Defined Infectious Disease

Ill-Defined Injury

#### Ill-Defined Infectious Disease

Ill-Defined Injury

#### III-Defined Infectious Disease

Ill-Defined Injury

Injury of Undetermined Intent

III-Defined Infectious Disease

Ill-Defined Injury

Injury of Undetermined Intent

III-Defined Infectious Disease