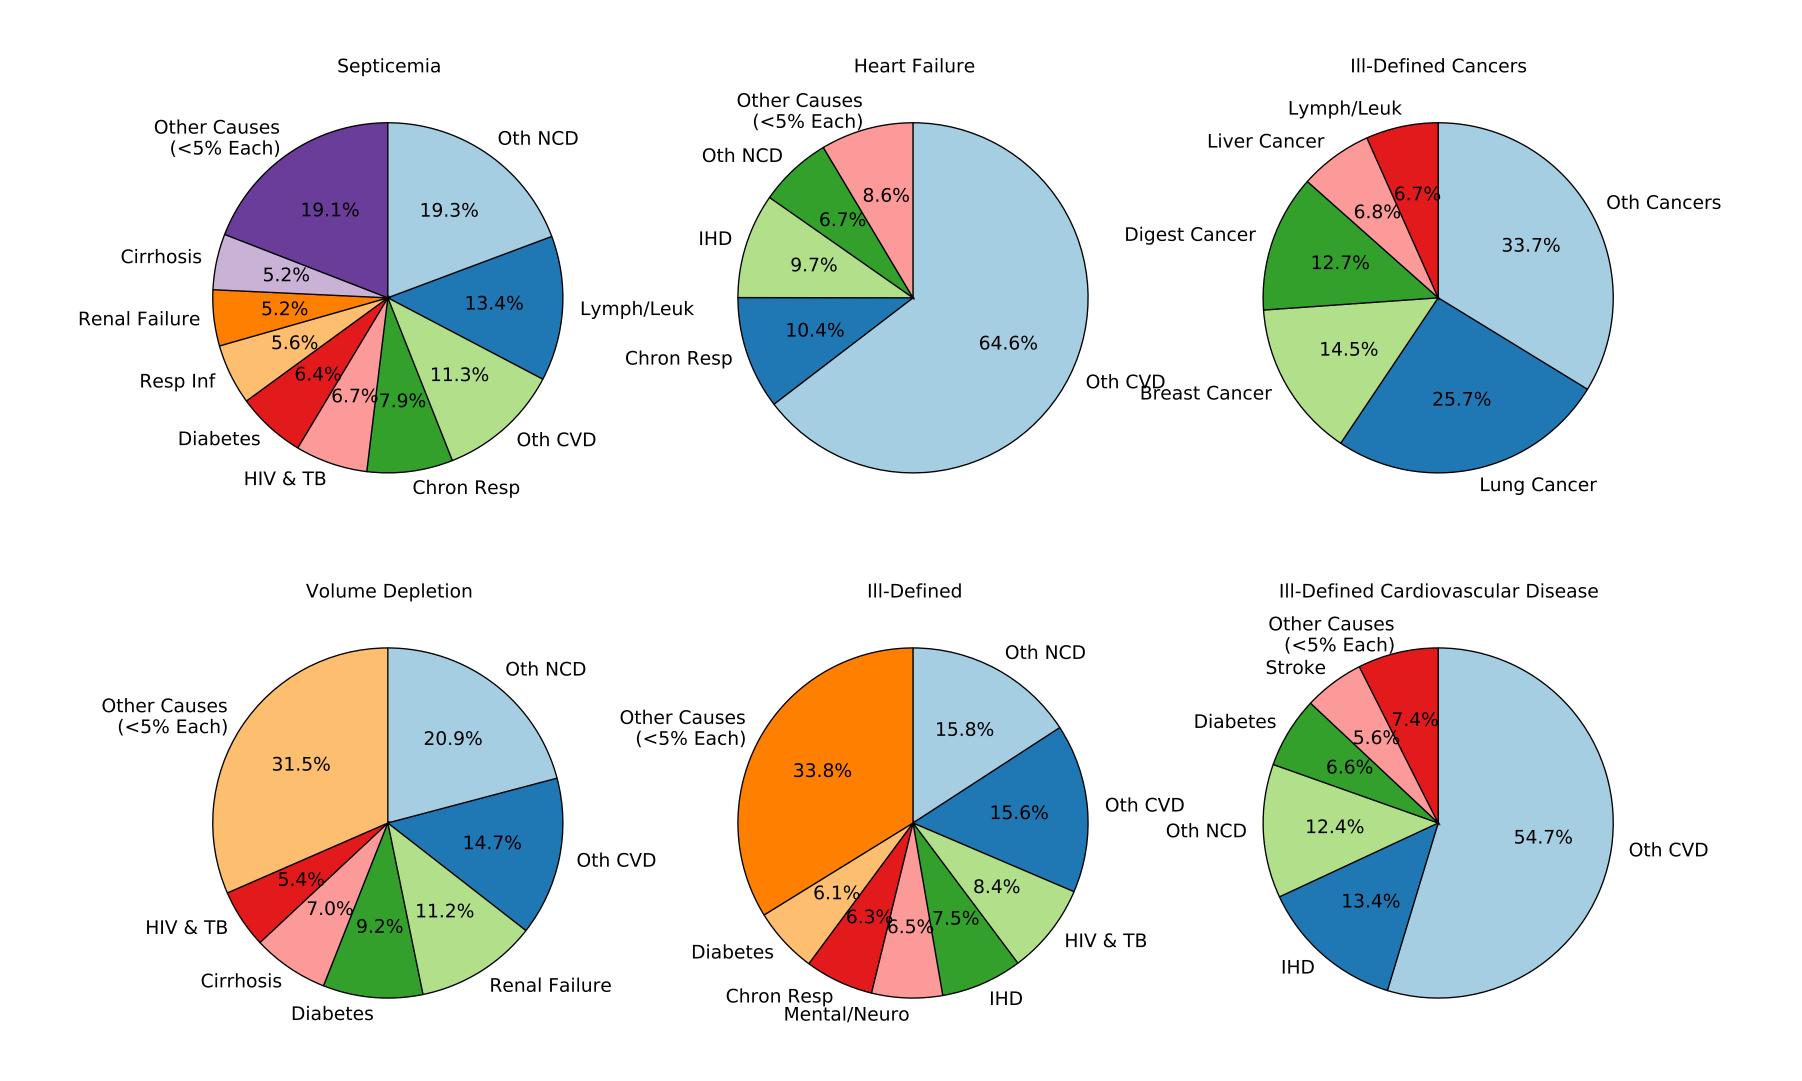

ICD 9 Female, Age 20

ICD 9 Female, Age 25

ICD 9 Female, Age 30

ICD 9 Female, Age 35

ICD 9 Female, Age 40

Ill-Defined Injury

Injury of Undetermined Intent

ICD 9 Female, Age 50

Ill-Defined Injury

Injury of Undetermined Intent

Ill-Defined Injury

Injury of Undetermined Intent

Ill-Defined Injury

Injury of Undetermined Intent

Ill-Defined Injury

Injury of Undetermined Intent

Ill-Defined Injury

Injury of Undetermined Intent

Ill-Defined Injury

Injury of Undetermined Intent

Injury of Undetermined Intent

Ill-Defined Injury

Injury of Undetermined Intent

Ill-Defined Infectious Disease

ICD 10 Female, Age 20

ICD 10 Female, Age 25

ICD 10 Female, Age 30

Ill-Defined Injury

Injury of Undetermined Intent

III-Defined Infectious Disease

ICD 10 Female, Age 45

ICD 10 Female, Age 55

ICD 10 Female, Age 60

ICD 10 Female, Age 65

Ill-Defined Injury

Injury of Undetermined Intent

Ill-Defined Infectious Disease

Ill-Defined Injury

#### Ill-Defined Infectious Disease

Ill-Defined Injury

#### III-Defined Infectious Disease

Ill-Defined Injury

Injury of Undetermined Intent

III-Defined Infectious Disease

Ill-Defined Injury

Injury of Undetermined Intent

III-Defined Infectious Disease