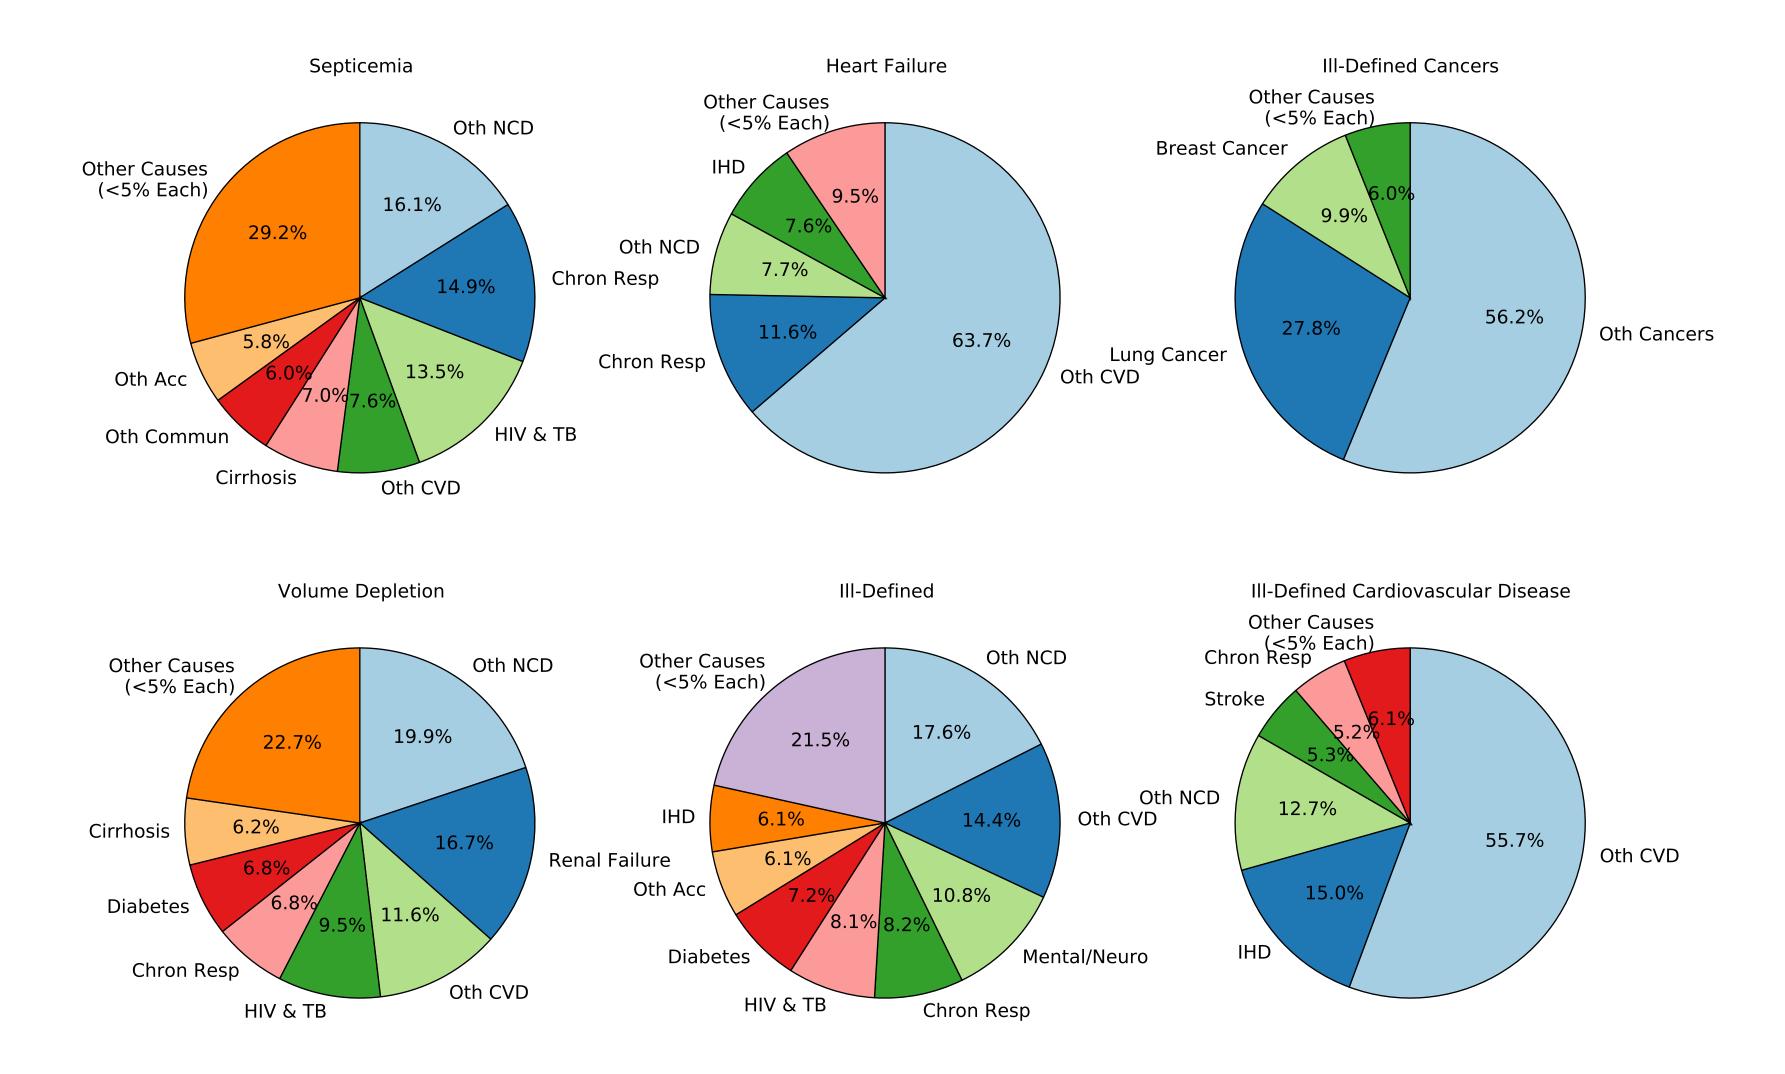

#### Ill-Defined Infectious Disease

Ill-Defined Injury

#### III-Defined Infectious Disease

Ill-Defined Injury

Injury of Undetermined Intent

III-Defined Infectious Disease

Ill-Defined Injury

Injury of Undetermined Intent

III-Defined Infectious Disease