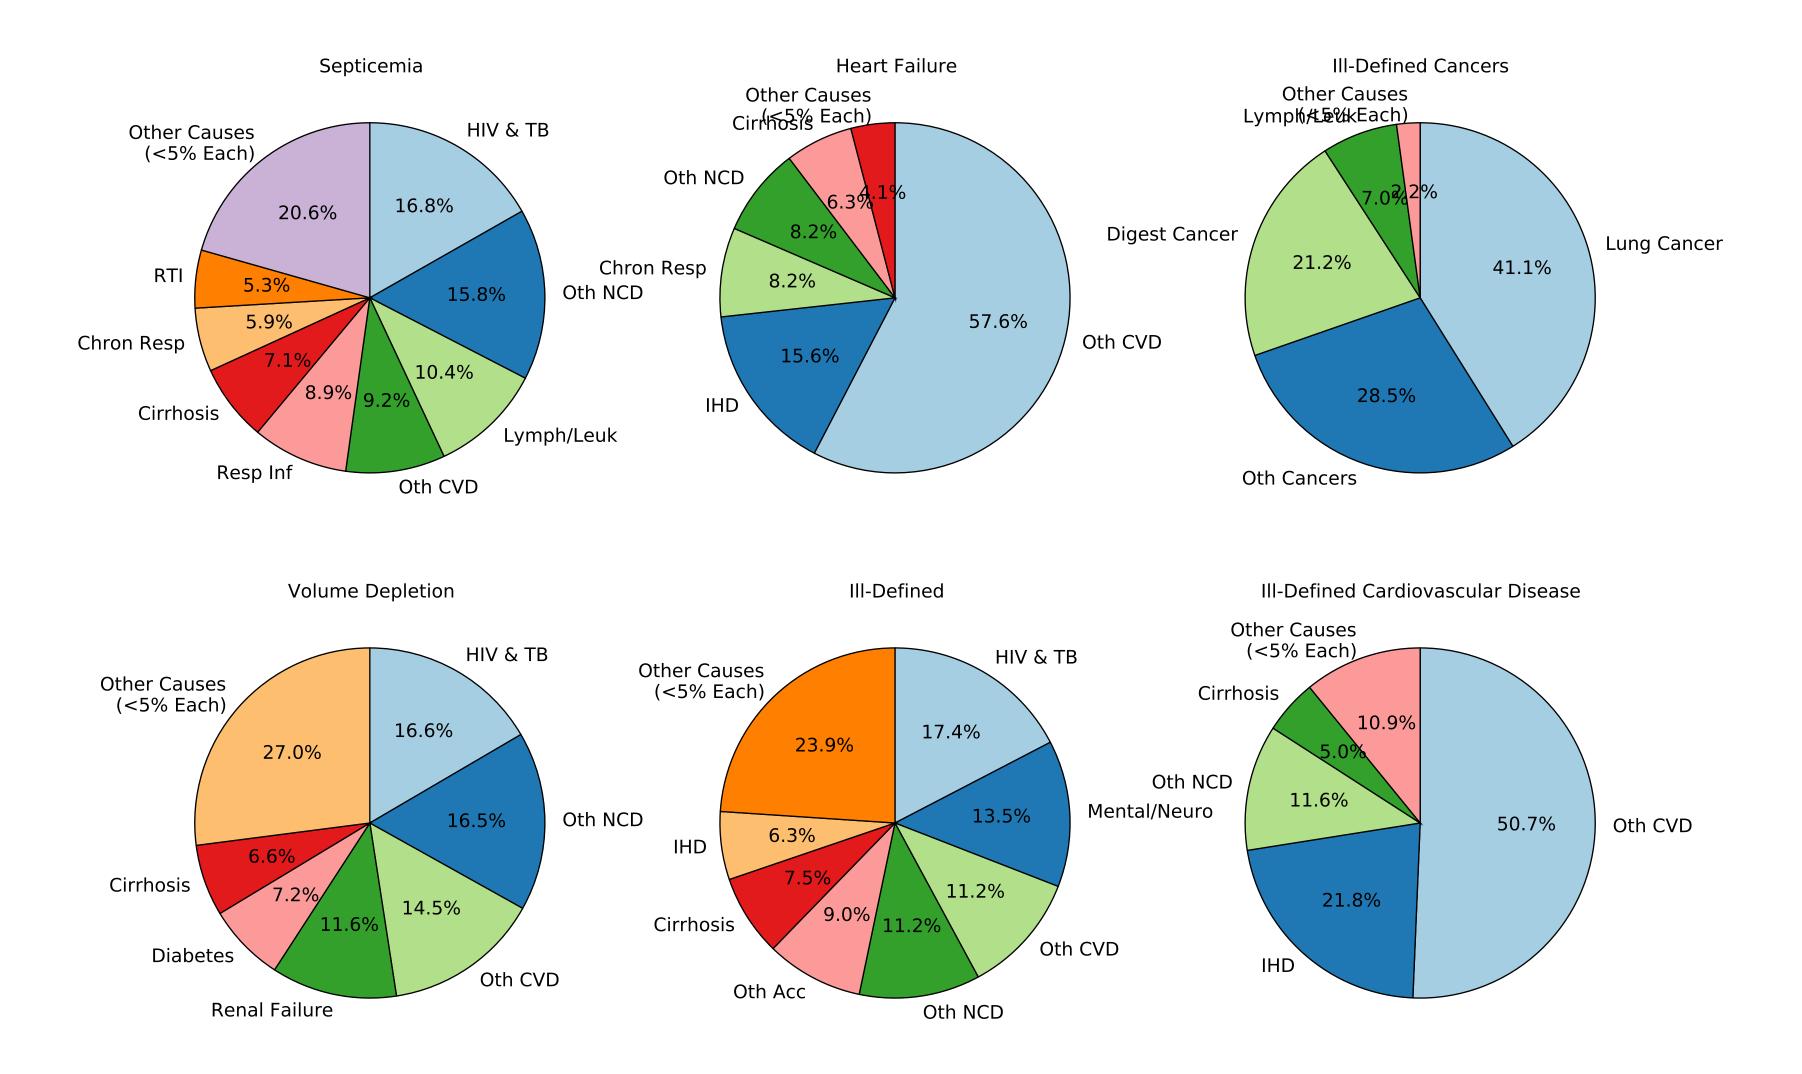

#### Ill-Defined Infectious Disease

Ill-Defined Injury

#### III-Defined Infectious Disease

Ill-Defined Injury

Injury of Undetermined Intent

III-Defined Infectious Disease

Ill-Defined Injury

Injury of Undetermined Intent

III-Defined Infectious Disease