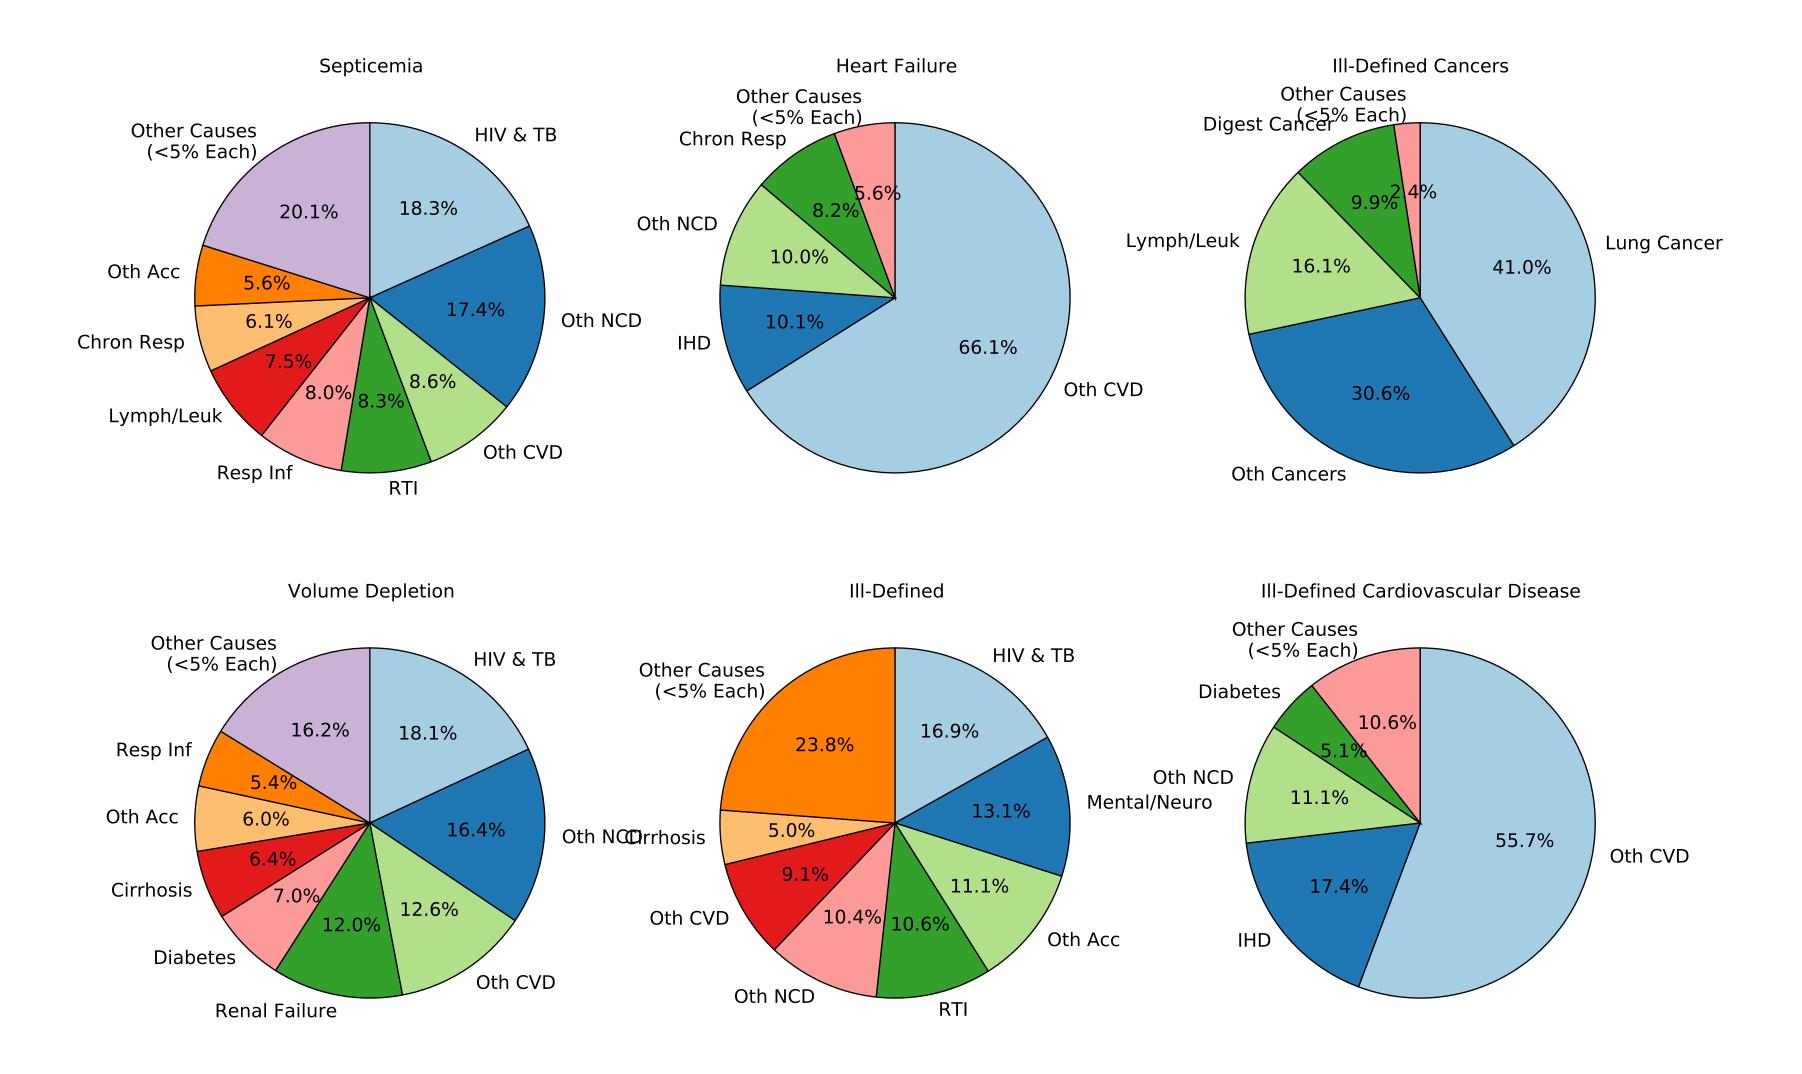

#### Ill-Defined Infectious Disease

Ill-Defined Injury

#### III-Defined Infectious Disease

Ill-Defined Injury

Injury of Undetermined Intent

III-Defined Infectious Disease

Ill-Defined Injury

Injury of Undetermined Intent

III-Defined Infectious Disease