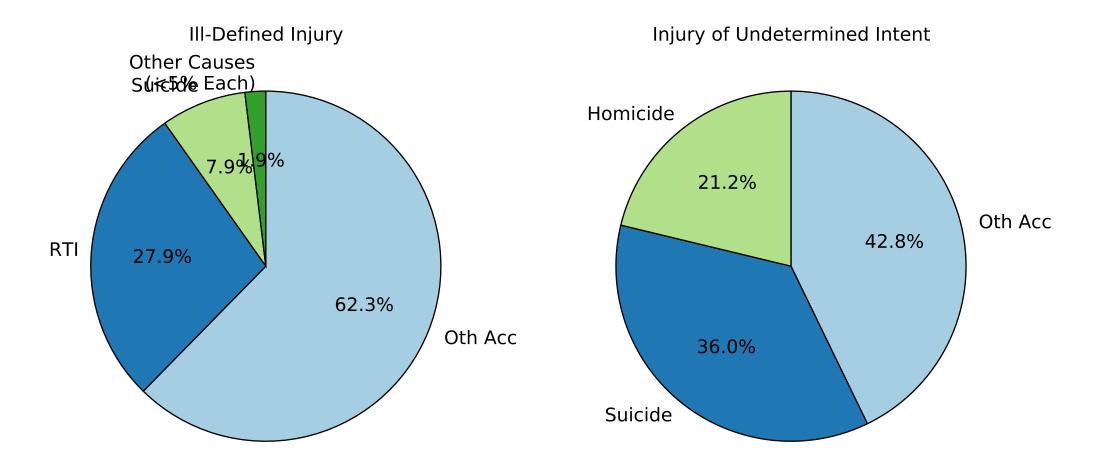

Ill-Defined Injury

Injury of Undetermined Intent

Ill-Defined Injury

Injury of Undetermined Intent

Ill-Defined Injury

Injury of Undetermined Intent

Ill-Defined Injury

Injury of Undetermined Intent

Ill-Defined Injury

Injury of Undetermined Intent

Ill-Defined Injury

Injury of Undetermined Intent

Injury of Undetermined Intent

Ill-Defined Injury

Injury of Undetermined Intent

Ill-Defined Infectious Disease

ICD 10 Female, Age 60

ICD 10 Female, Age 65

Ill-Defined Injury

Injury of Undetermined Intent

Ill-Defined Infectious Disease

Ill-Defined Injury