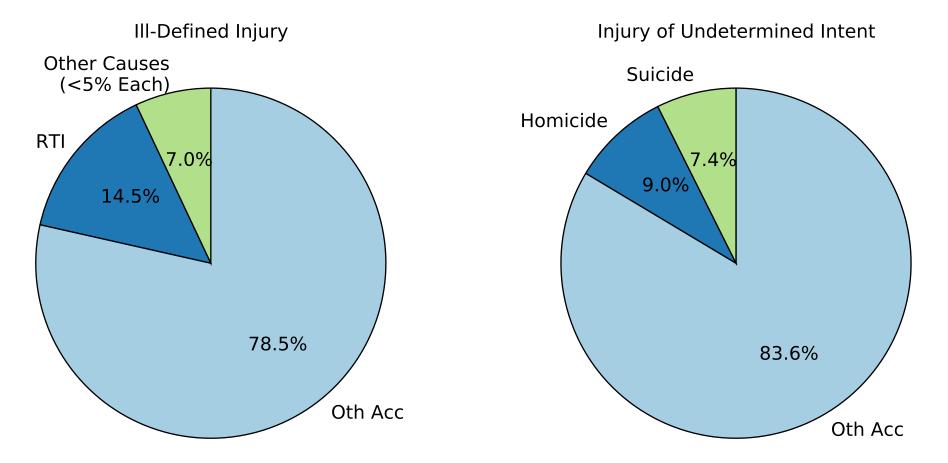

ICD 9 Female, Age 20

ICD 9 Female, Age 25

ICD 9 Female, Age 30

ICD 9 Female, Age 35

ICD 9 Female, Age 40

Ill-Defined Injury

Injury of Undetermined Intent

ICD 9 Female, Age 50

Ill-Defined Injury

Injury of Undetermined Intent

Ill-Defined Injury

Injury of Undetermined Intent

Ill-Defined Injury

Injury of Undetermined Intent

Ill-Defined Injury

Injury of Undetermined Intent

Ill-Defined Injury

Injury of Undetermined Intent

Ill-Defined Injury

Injury of Undetermined Intent

Injury of Undetermined Intent

Ill-Defined Injury

Injury of Undetermined Intent

Ill-Defined Infectious Disease

ICD 10 Female, Age 20

ICD 10 Female, Age 25

ICD 10 Female, Age 30

Ill-Defined Injury

Injury of Undetermined Intent

III-Defined Infectious Disease

ICD 10 Female, Age 45

ICD 10 Female, Age 55

ICD 10 Female, Age 60

ICD 10 Female, Age 65

Ill-Defined Injury

Injury of Undetermined Intent

Ill-Defined Infectious Disease

Ill-Defined Injury