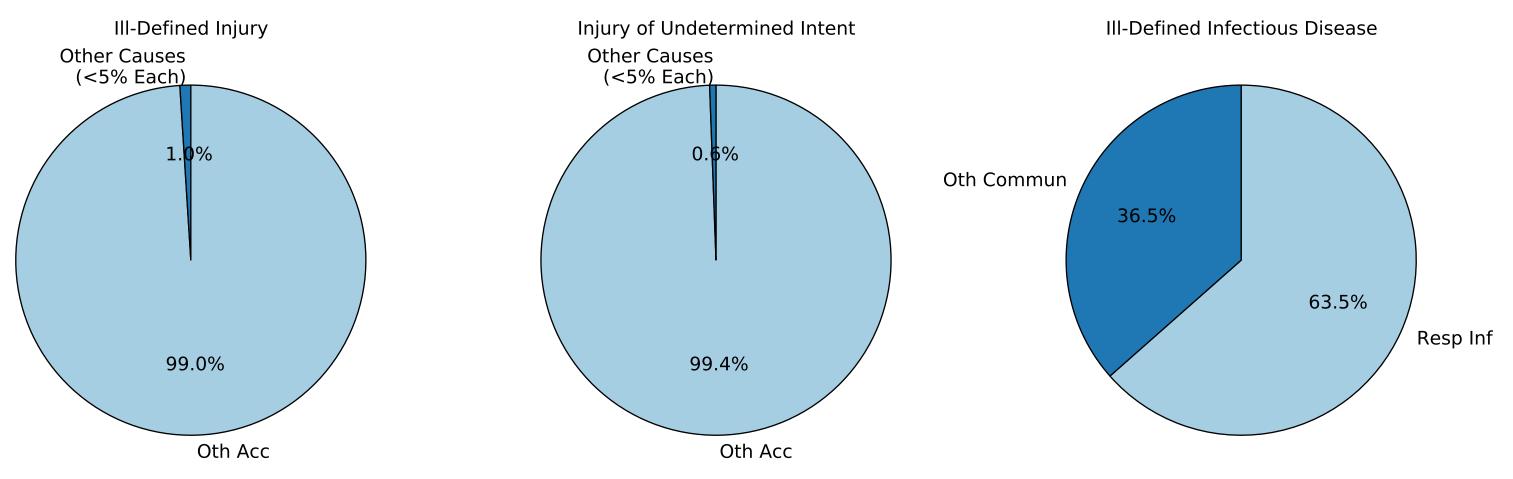

Ill-Defined Injury

Injury of Undetermined Intent

Ill-Defined Injury

Injury of Undetermined Intent

Injury of Undetermined Intent

Ill-Defined Injury

Injury of Undetermined Intent

Ill-Defined Infectious Disease

#### Ill-Defined Infectious Disease

Ill-Defined Injury