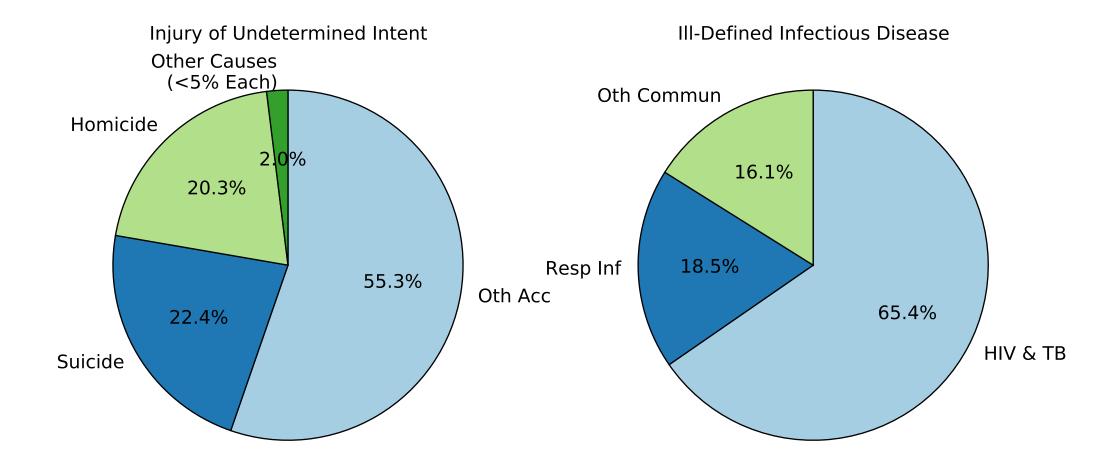

Ill-Defined Injury

Injury of Undetermined Intent

Ill-Defined Injury

Injury of Undetermined Intent

Injury of Undetermined Intent

Ill-Defined Injury

Injury of Undetermined Intent

Ill-Defined Infectious Disease

#### Ill-Defined Infectious Disease

Ill-Defined Injury