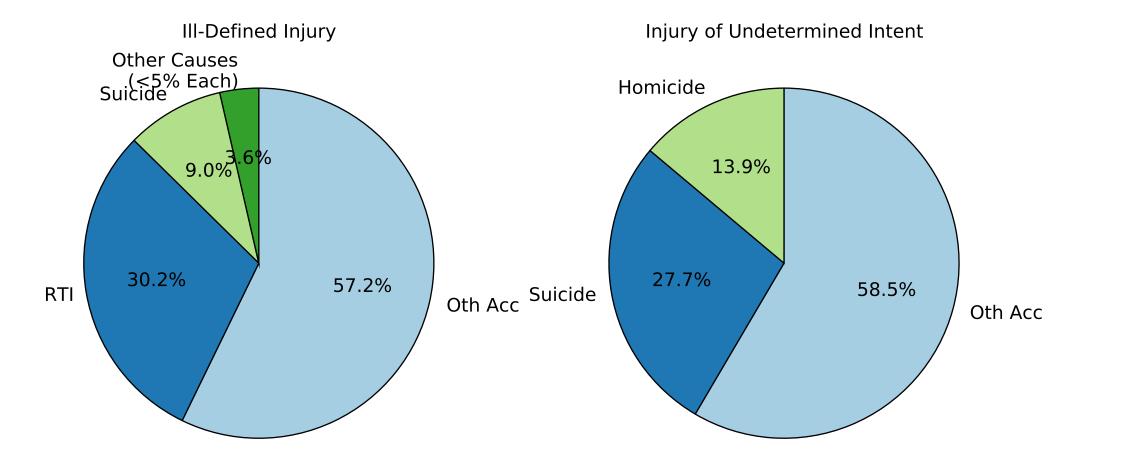

ICD 9 Female, Age 20

ICD 9 Female, Age 25

ICD 9 Female, Age 30

ICD 9 Female, Age 35

ICD 9 Female, Age 40

Ill-Defined Injury

Injury of Undetermined Intent

ICD 9 Female, Age 50

Ill-Defined Injury

Injury of Undetermined Intent

Ill-Defined Injury

Injury of Undetermined Intent

Ill-Defined Injury

Injury of Undetermined Intent

Ill-Defined Injury

Injury of Undetermined Intent

Ill-Defined Injury

Injury of Undetermined Intent

Ill-Defined Injury

Injury of Undetermined Intent

Injury of Undetermined Intent

Ill-Defined Injury

Injury of Undetermined Intent

Ill-Defined Infectious Disease

ICD 10 Female, Age 20

ICD 10 Female, Age 25

ICD 10 Female, Age 30

Ill-Defined Injury

Injury of Undetermined Intent

III-Defined Infectious Disease

ICD 10 Female, Age 45

ICD 10 Female, Age 55

ICD 10 Female, Age 60

ICD 10 Female, Age 65

Ill-Defined Injury

Injury of Undetermined Intent

Ill-Defined Infectious Disease

Ill-Defined Injury