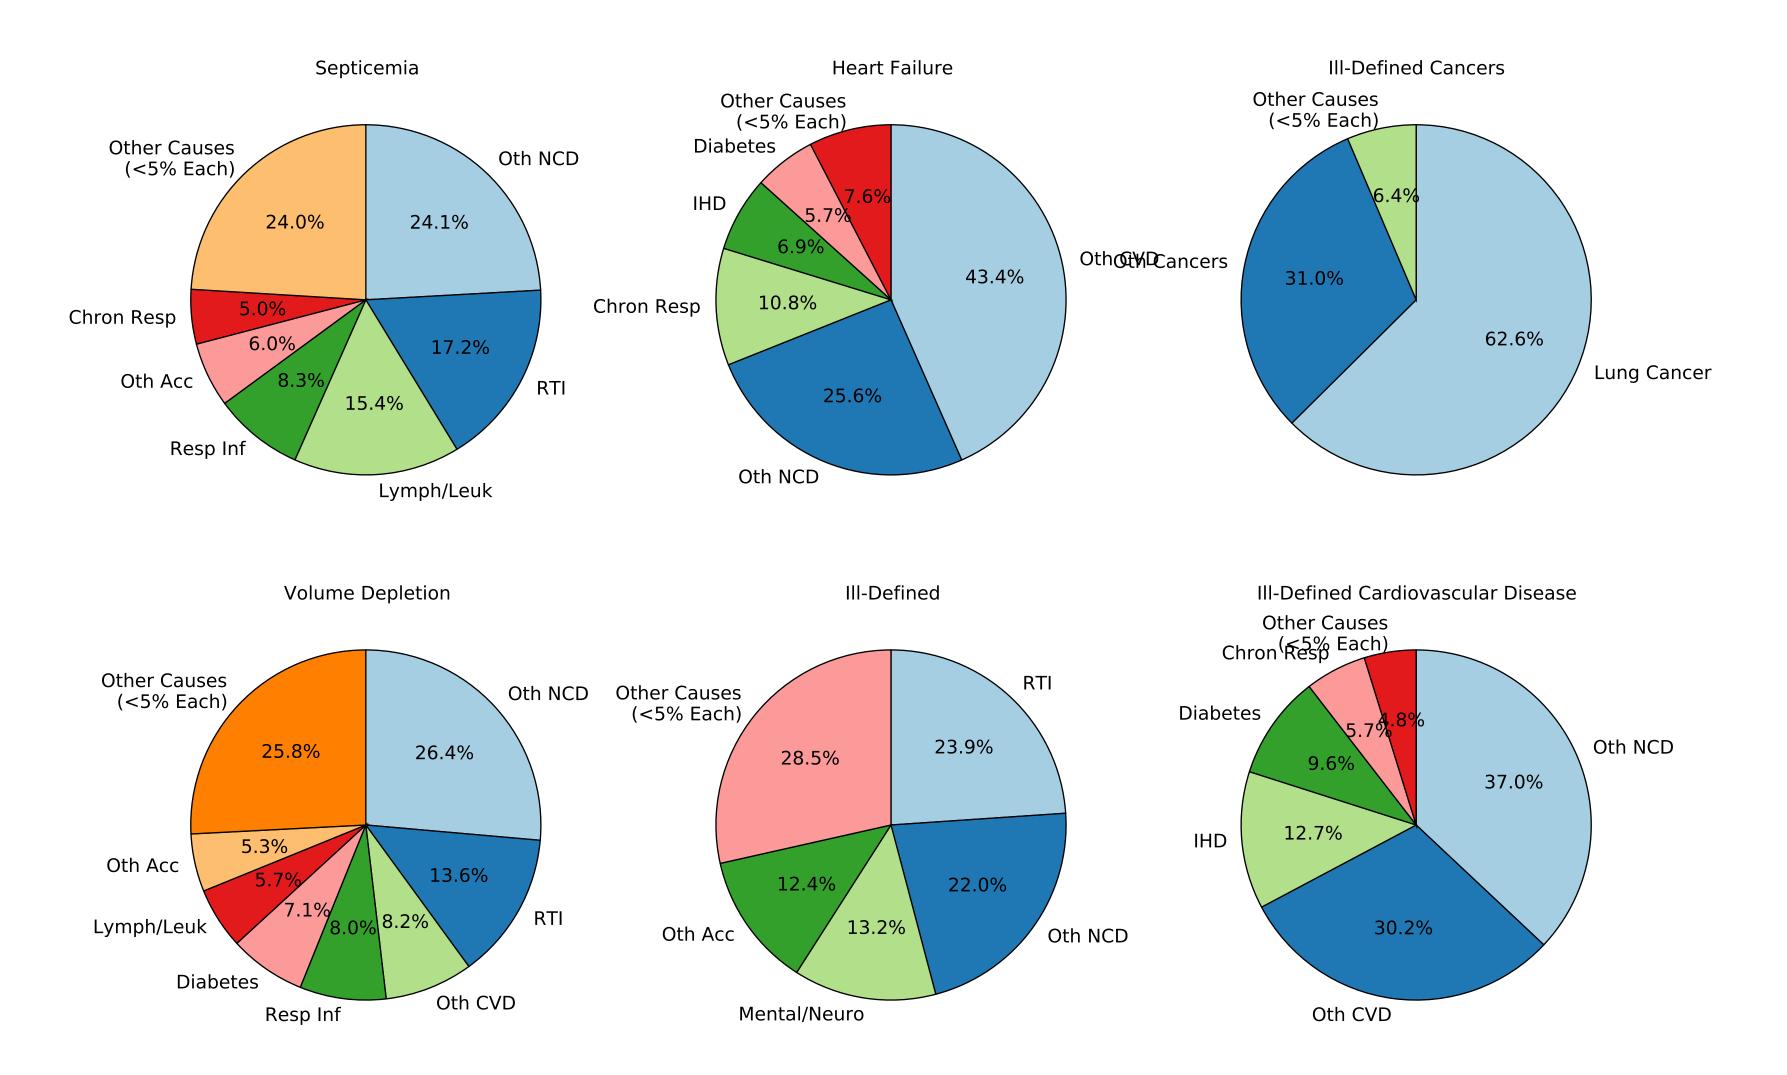

#### III-Defined Infectious Disease

Ill-Defined Injury

Injury of Undetermined Intent

III-Defined Infectious Disease

Ill-Defined Injury

Injury of Undetermined Intent

III-Defined Infectious Disease