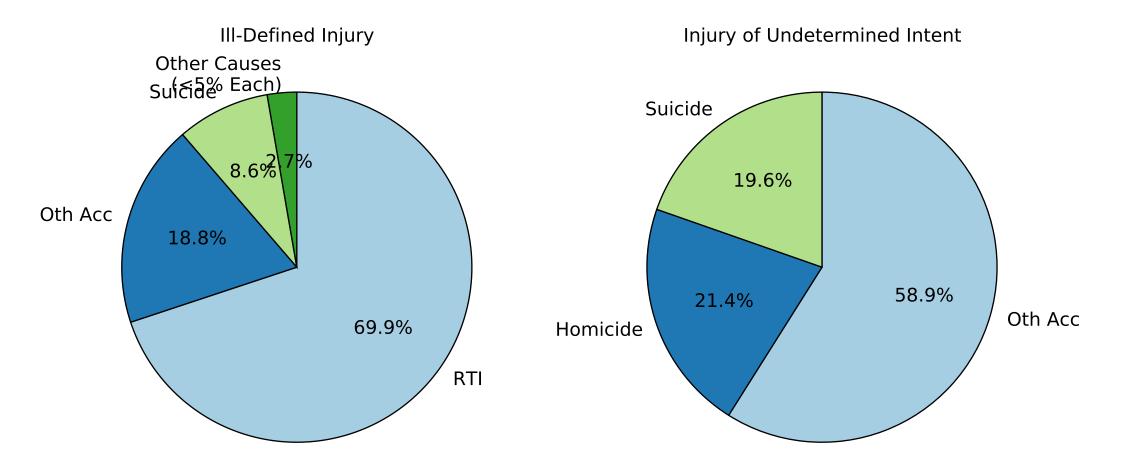

ICD 10 Female, Age 60

ICD 10 Female, Age 65

Ill-Defined Injury

Injury of Undetermined Intent

Ill-Defined Infectious Disease

Ill-Defined Injury