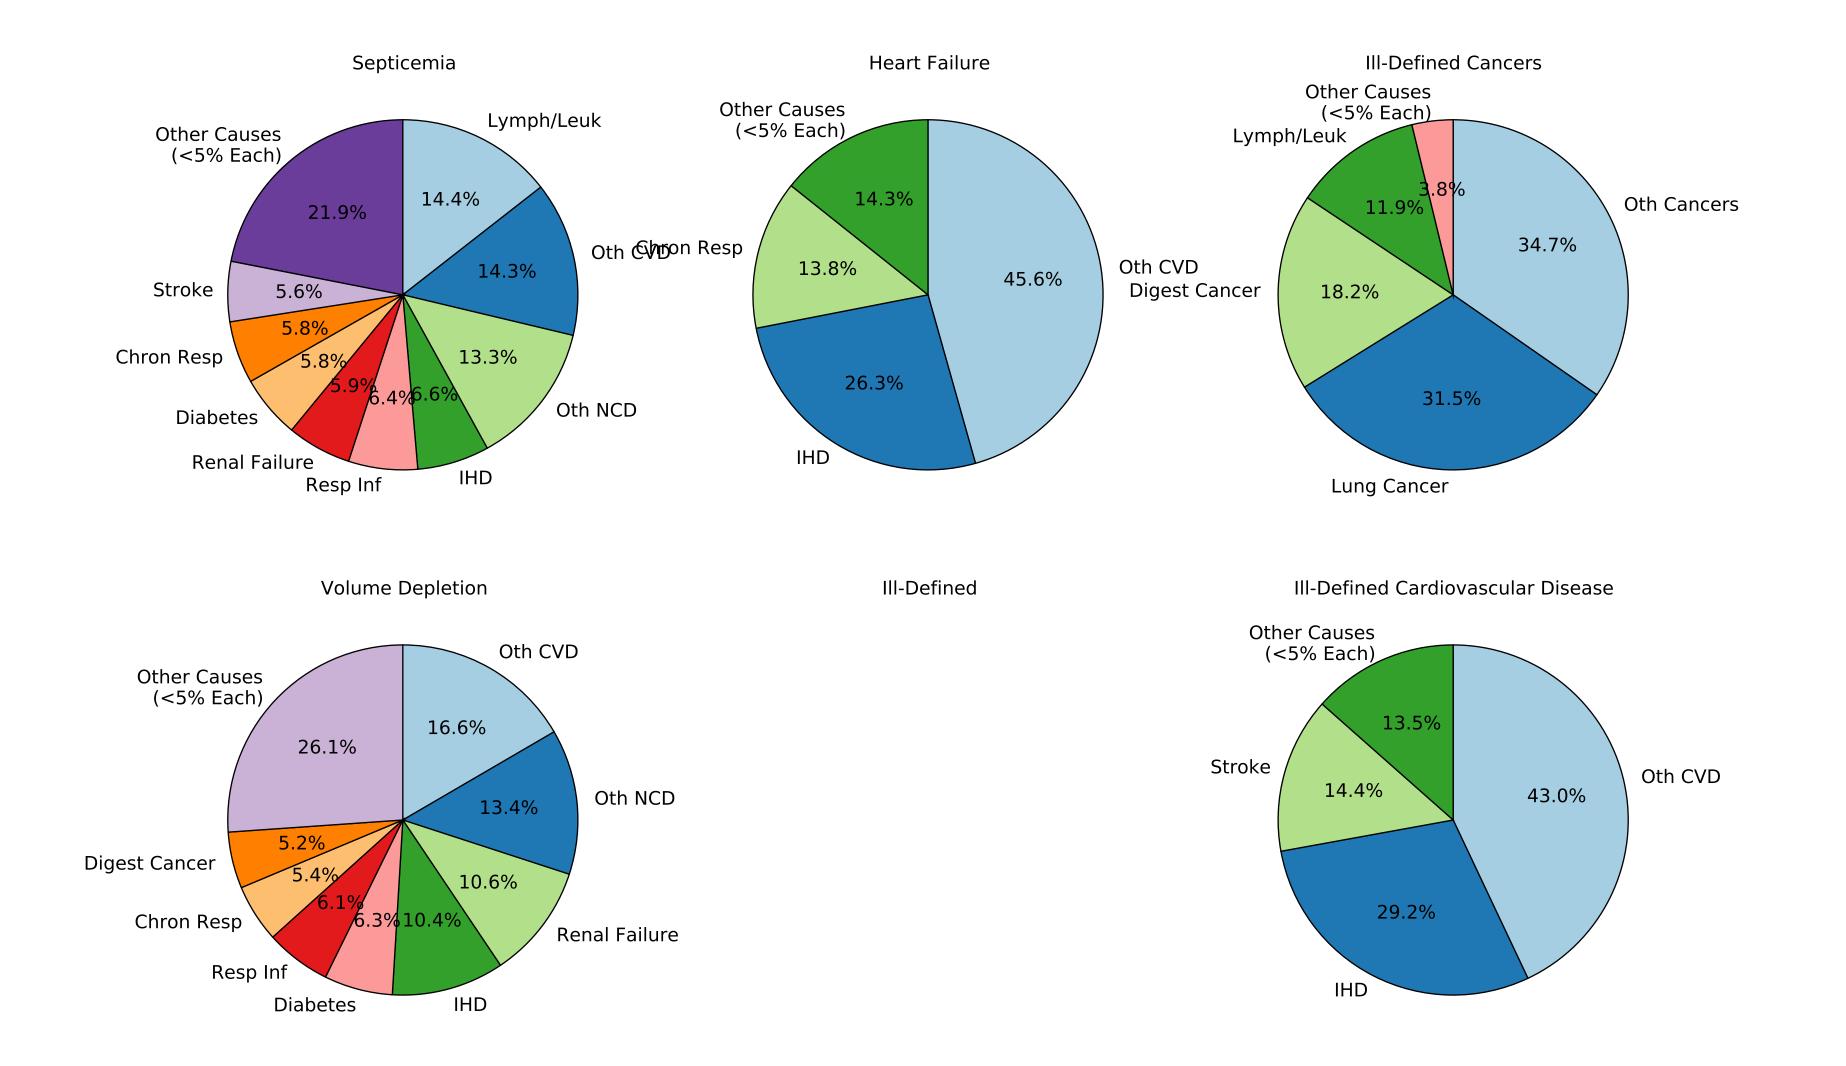

#### Ill-Defined Infectious Disease

Ill-Defined Injury

#### III-Defined Infectious Disease

Ill-Defined Injury

Injury of Undetermined Intent

III-Defined Infectious Disease

Ill-Defined Injury

Injury of Undetermined Intent

III-Defined Infectious Disease