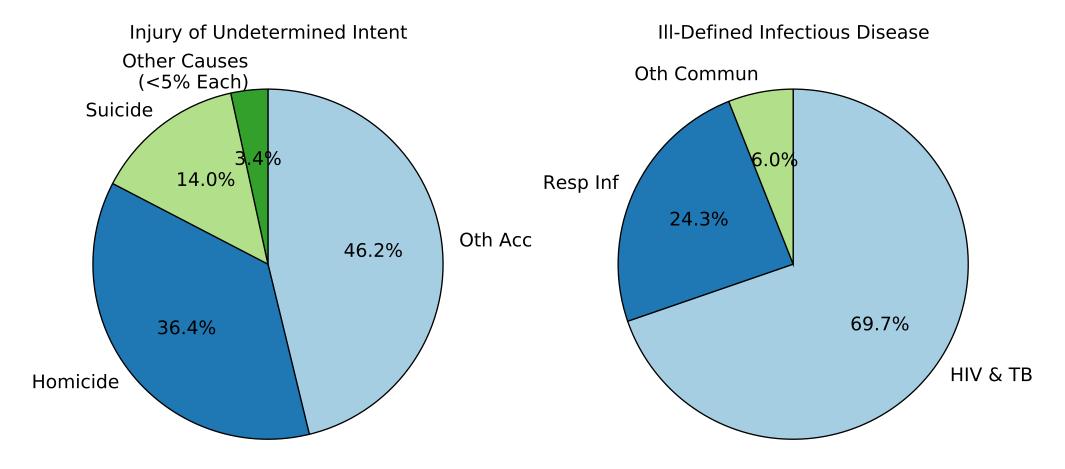

Ill-Defined Injury

Injury of Undetermined Intent

Ill-Defined Injury

Injury of Undetermined Intent

Injury of Undetermined Intent

Ill-Defined Injury

Injury of Undetermined Intent

Ill-Defined Infectious Disease

#### Ill-Defined Infectious Disease

Ill-Defined Injury