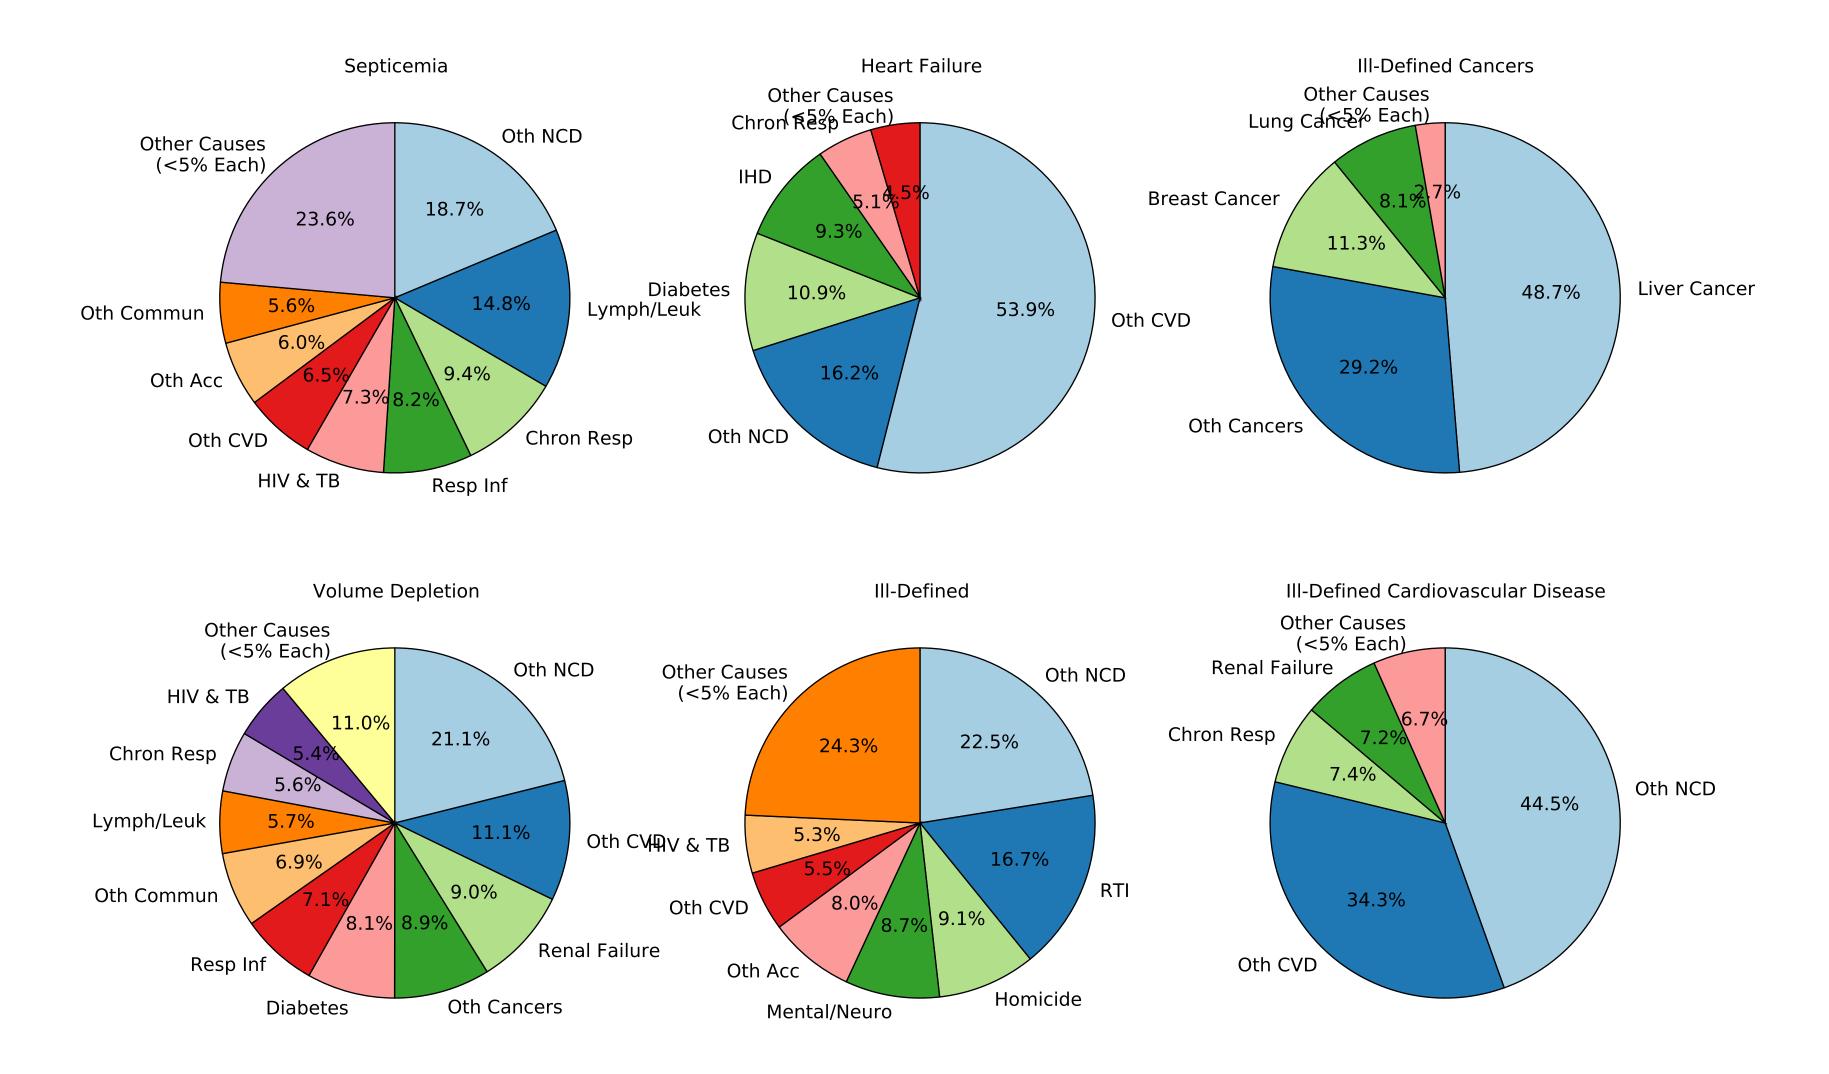

Ill-Defined Injury

Injury of Undetermined Intent

Ill-Defined Injury

Injury of Undetermined Intent

Injury of Undetermined Intent

Ill-Defined Injury

Injury of Undetermined Intent

Ill-Defined Infectious Disease

ICD 10 Female, Age 20

ICD 10 Female, Age 25

ICD 10 Female, Age 30

Ill-Defined Injury

Injury of Undetermined Intent

III-Defined Infectious Disease

ICD 10 Female, Age 45

ICD 10 Female, Age 55