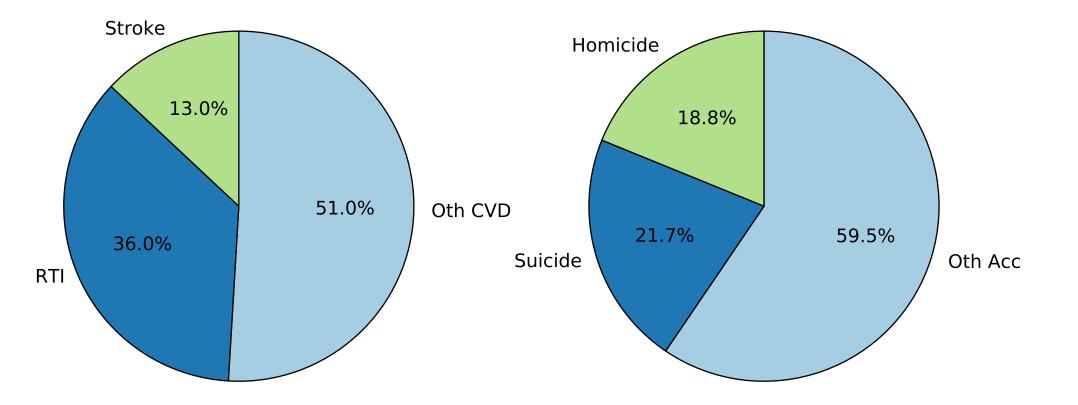

ICD 10 Female, Age 20

ICD 10 Female, Age 25

ICD 10 Female, Age 30

Ill-Defined Injury

Injury of Undetermined Intent

III-Defined Infectious Disease

ICD 10 Female, Age 45

ICD 10 Female, Age 55

ICD 10 Female, Age 60

ICD 10 Female, Age 65

Ill-Defined Injury

Injury of Undetermined Intent

Ill-Defined Infectious Disease

Ill-Defined Injury