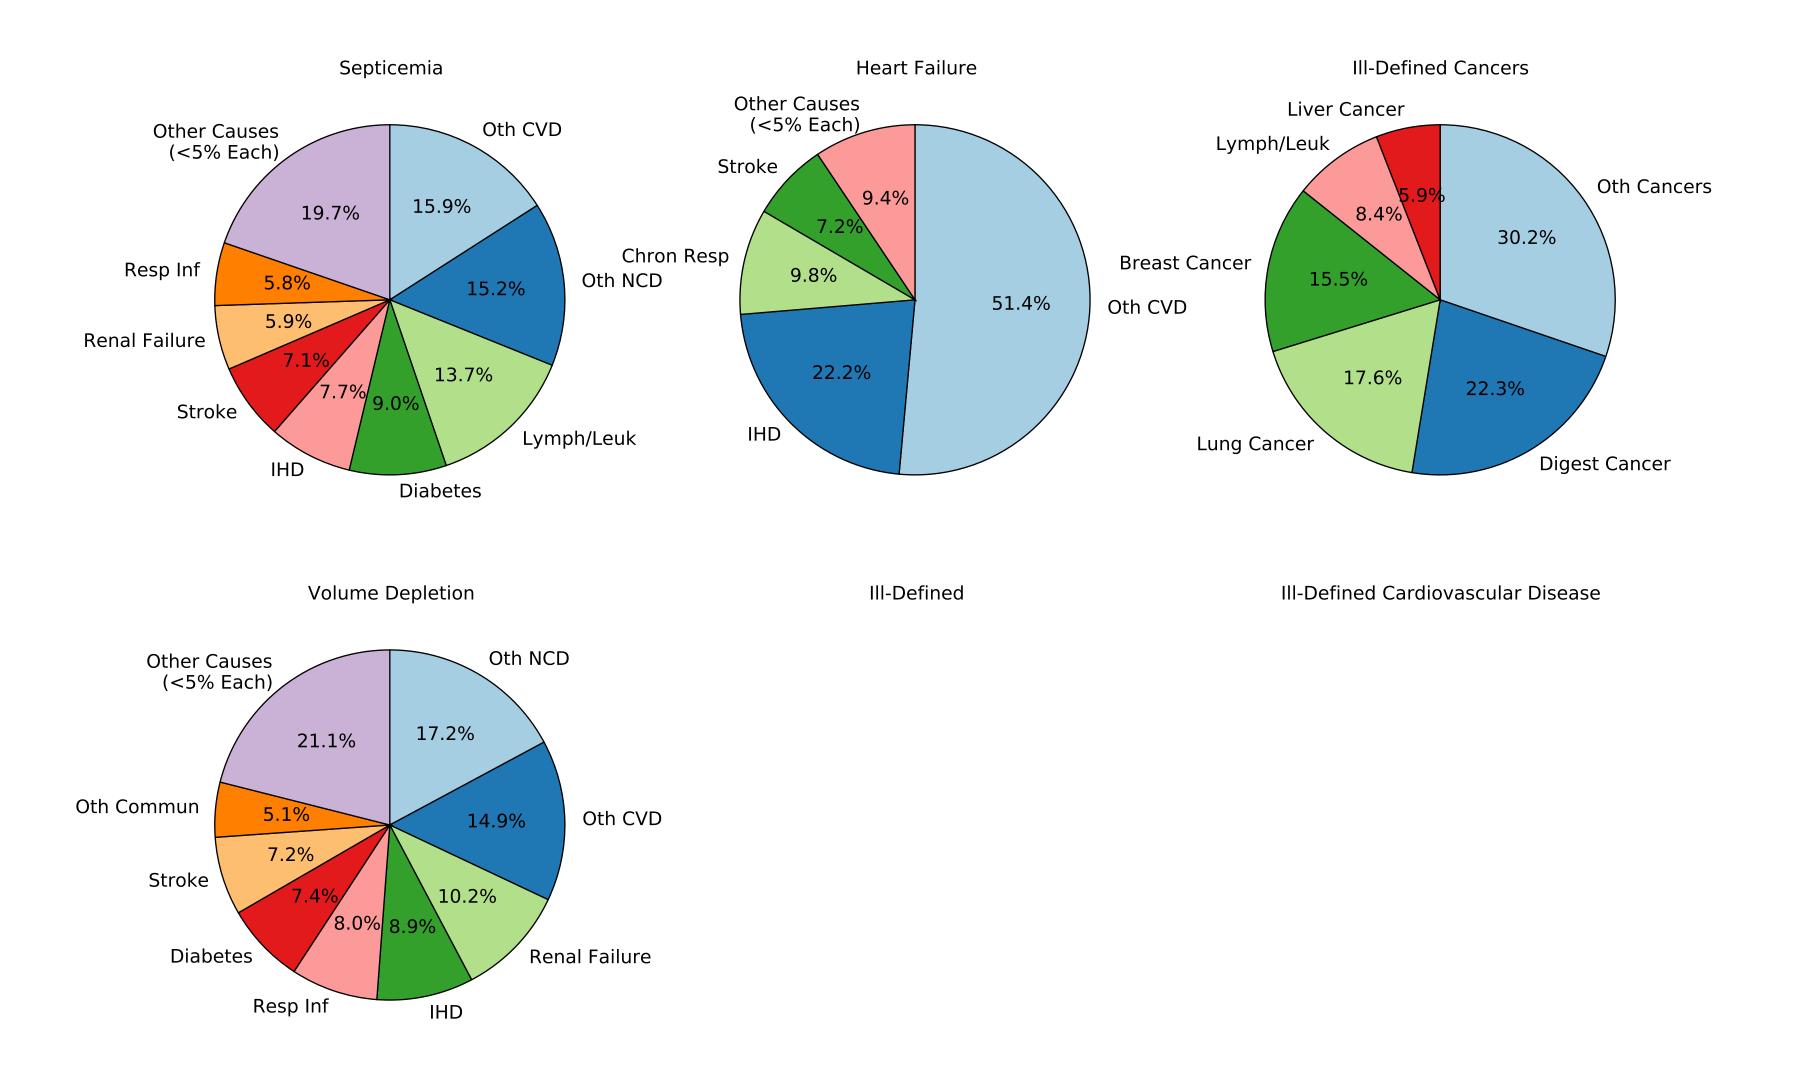

ICD 10 Female, Age 20

ICD 10 Female, Age 25

ICD 10 Female, Age 30

Ill-Defined Injury

Injury of Undetermined Intent

III-Defined Infectious Disease

ICD 10 Female, Age 45

ICD 10 Female, Age 55

ICD 10 Female, Age 60

ICD 10 Female, Age 65

Ill-Defined Injury

Injury of Undetermined Intent

Ill-Defined Infectious Disease

Ill-Defined Injury

#### III-Defined Infectious Disease

Ill-Defined Injury

Injury of Undetermined Intent

III-Defined Infectious Disease

Ill-Defined Injury

Injury of Undetermined Intent

III-Defined Infectious Disease