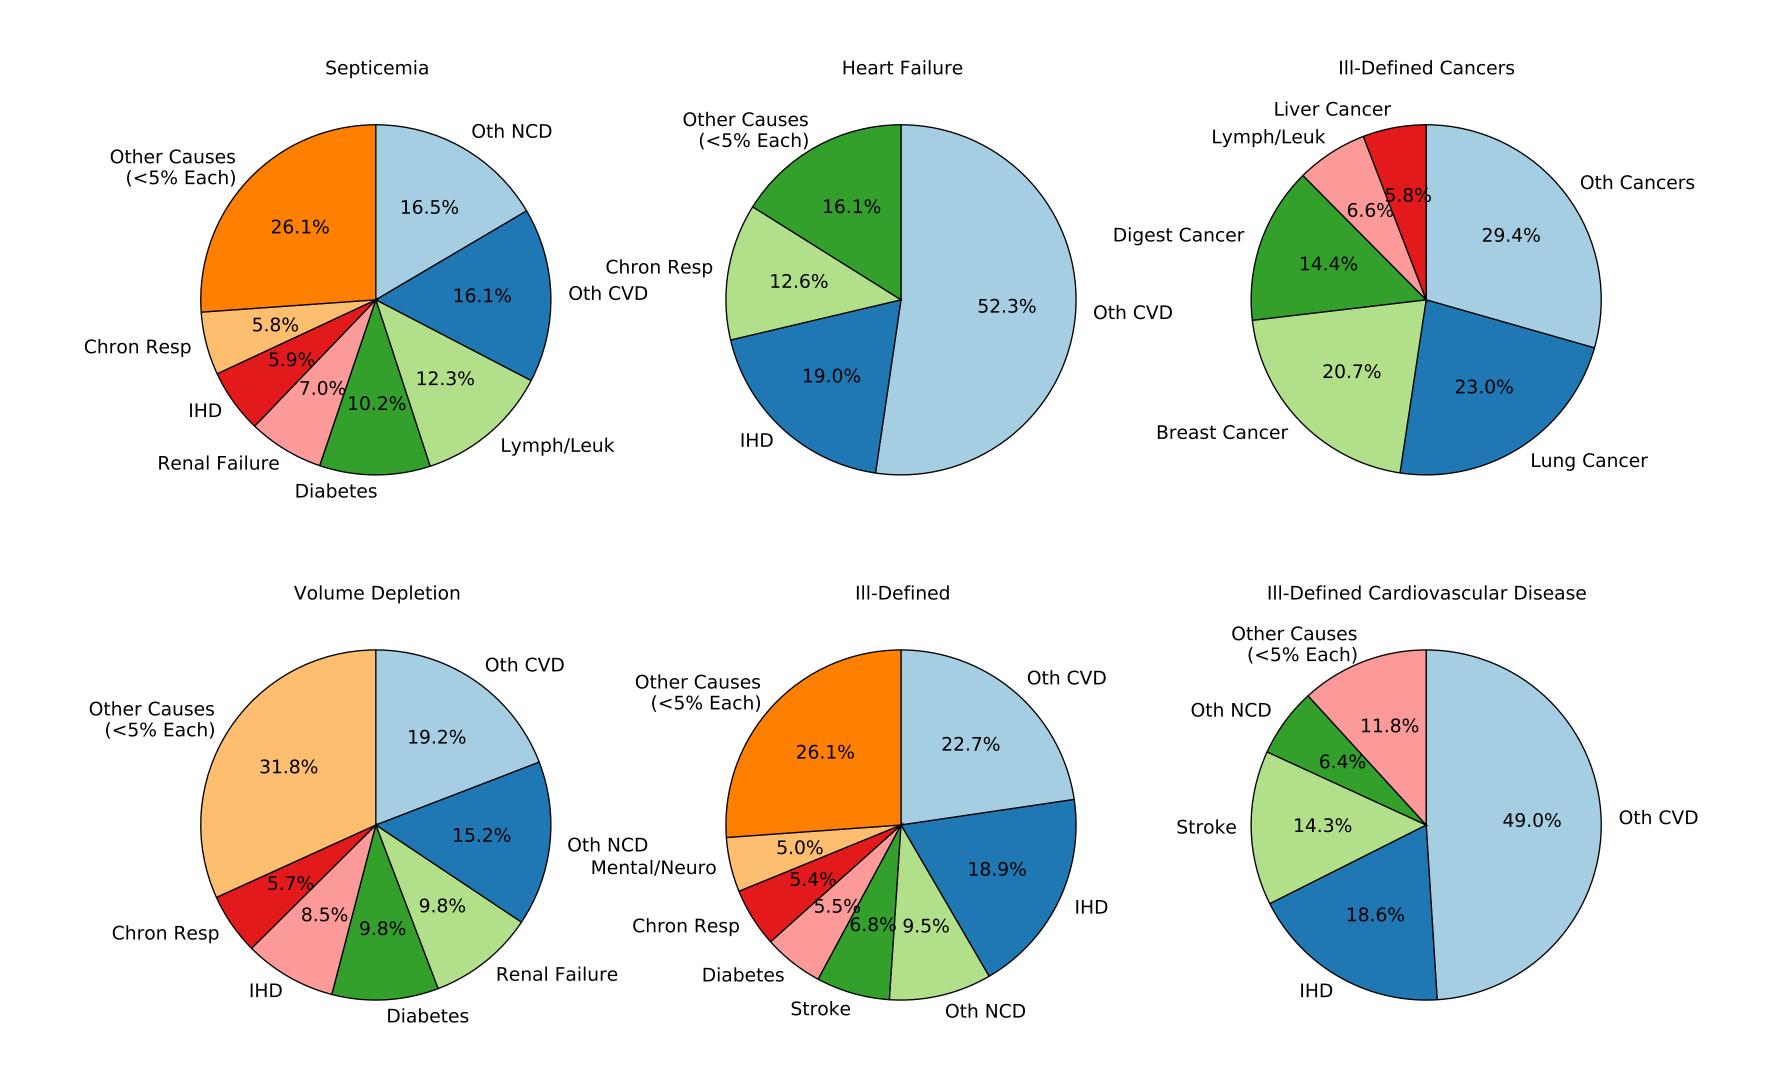

ICD 10 Female, Age 20

ICD 10 Female, Age 25

ICD 10 Female, Age 30

Ill-Defined Injury

Injury of Undetermined Intent

III-Defined Infectious Disease

ICD 10 Female, Age 45

ICD 10 Female, Age 55

#### III-Defined Infectious Disease

Ill-Defined Injury

Injury of Undetermined Intent

III-Defined Infectious Disease

Ill-Defined Injury

Injury of Undetermined Intent

III-Defined Infectious Disease