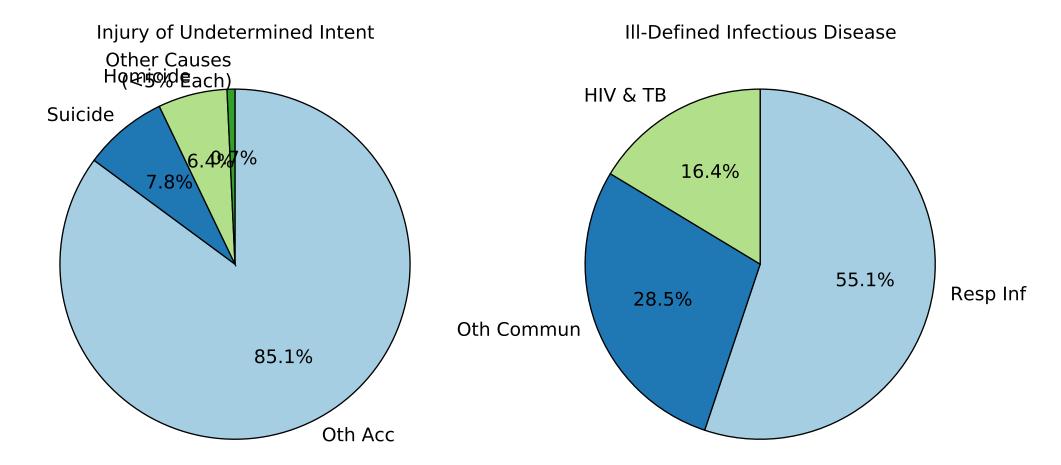

Ill-Defined Injury

Injury of Undetermined Intent

Ill-Defined Injury

Injury of Undetermined Intent

Injury of Undetermined Intent

Ill-Defined Injury

Injury of Undetermined Intent

Ill-Defined Infectious Disease

#### Ill-Defined Infectious Disease

Ill-Defined Injury