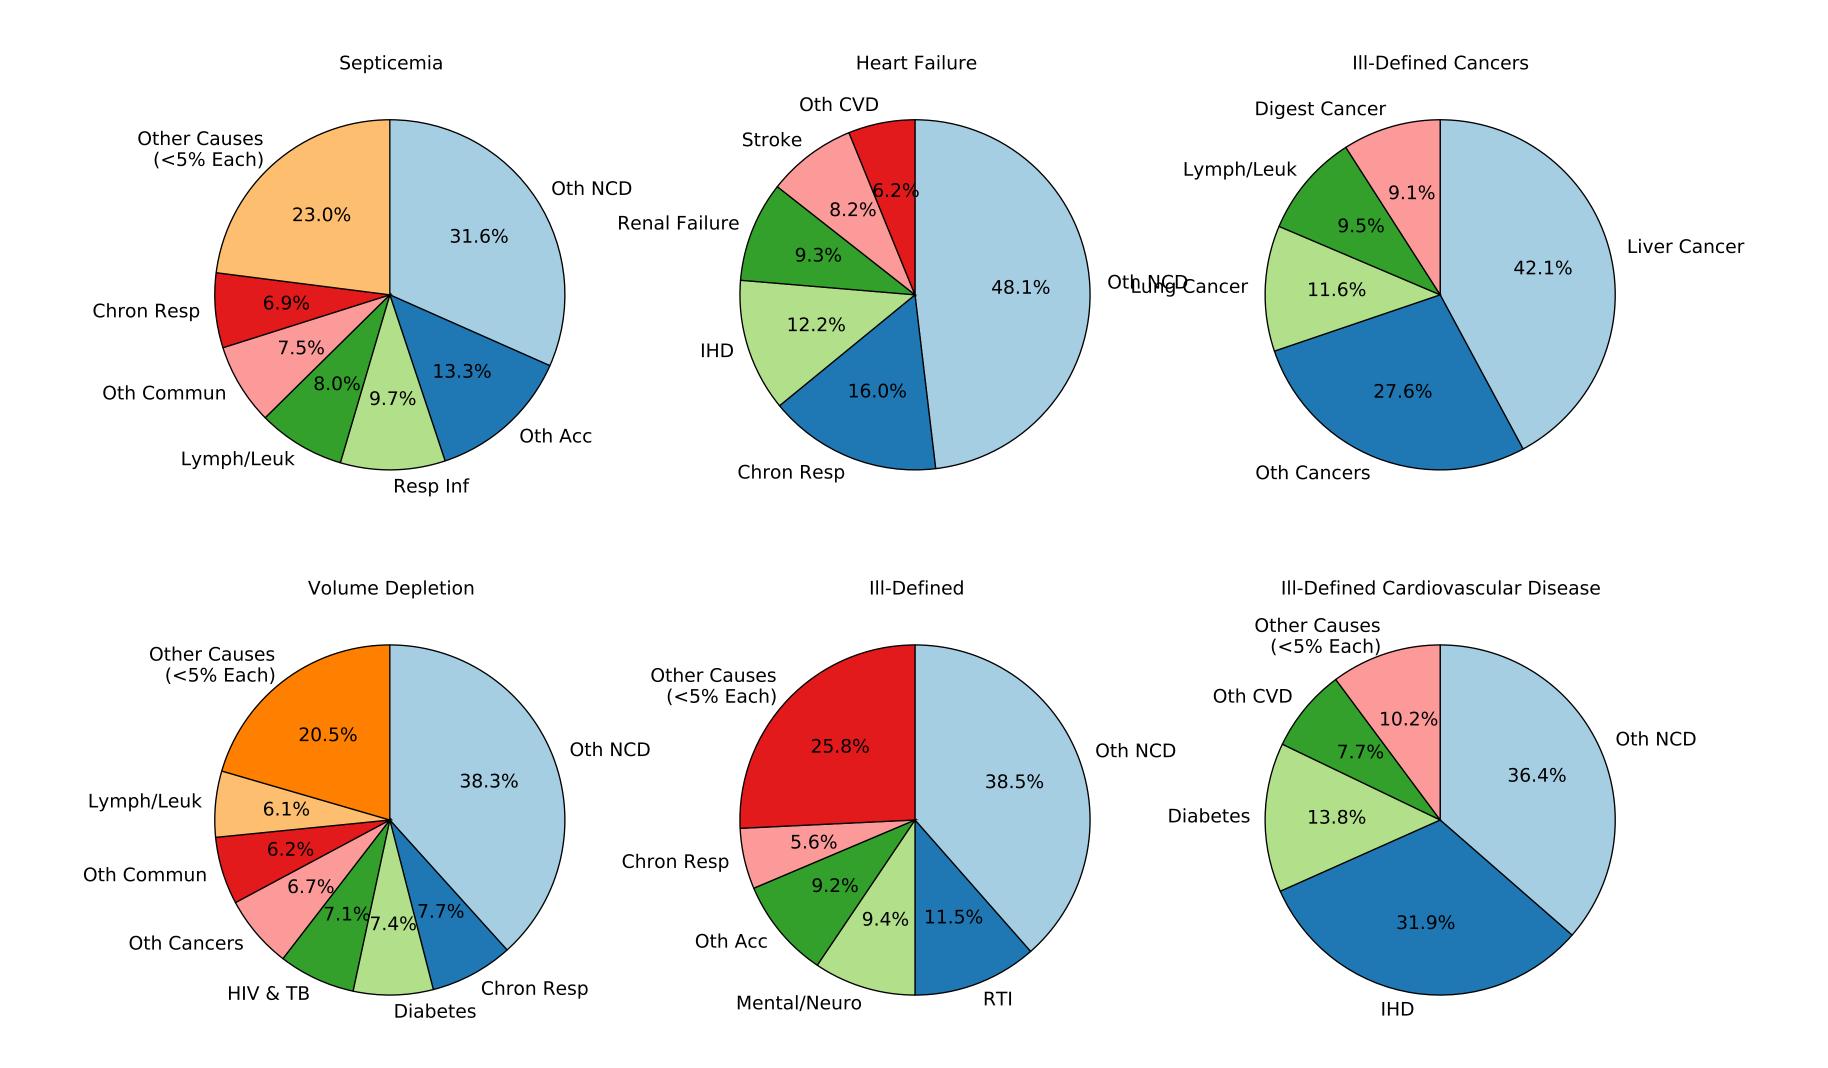

ICD 10 Female, Age 20

ICD 10 Female, Age 25

ICD 10 Female, Age 30

Ill-Defined Injury

Injury of Undetermined Intent

III-Defined Infectious Disease

ICD 10 Female, Age 45

ICD 10 Female, Age 55

#### III-Defined Infectious Disease

Ill-Defined Injury

Injury of Undetermined Intent

III-Defined Infectious Disease

Ill-Defined Injury

Injury of Undetermined Intent

III-Defined Infectious Disease