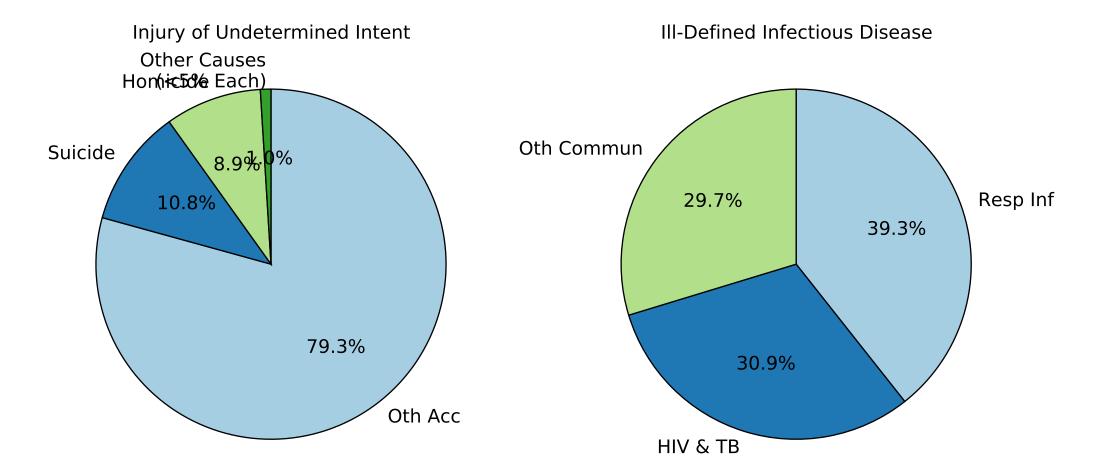

ICD 10 Female, Age 20

ICD 10 Female, Age 25

ICD 10 Female, Age 30

Ill-Defined Injury

Injury of Undetermined Intent

III-Defined Infectious Disease

ICD 10 Female, Age 45

ICD 10 Female, Age 55

#### III-Defined Infectious Disease

Ill-Defined Injury

Injury of Undetermined Intent

III-Defined Infectious Disease

Ill-Defined Injury

Injury of Undetermined Intent

III-Defined Infectious Disease