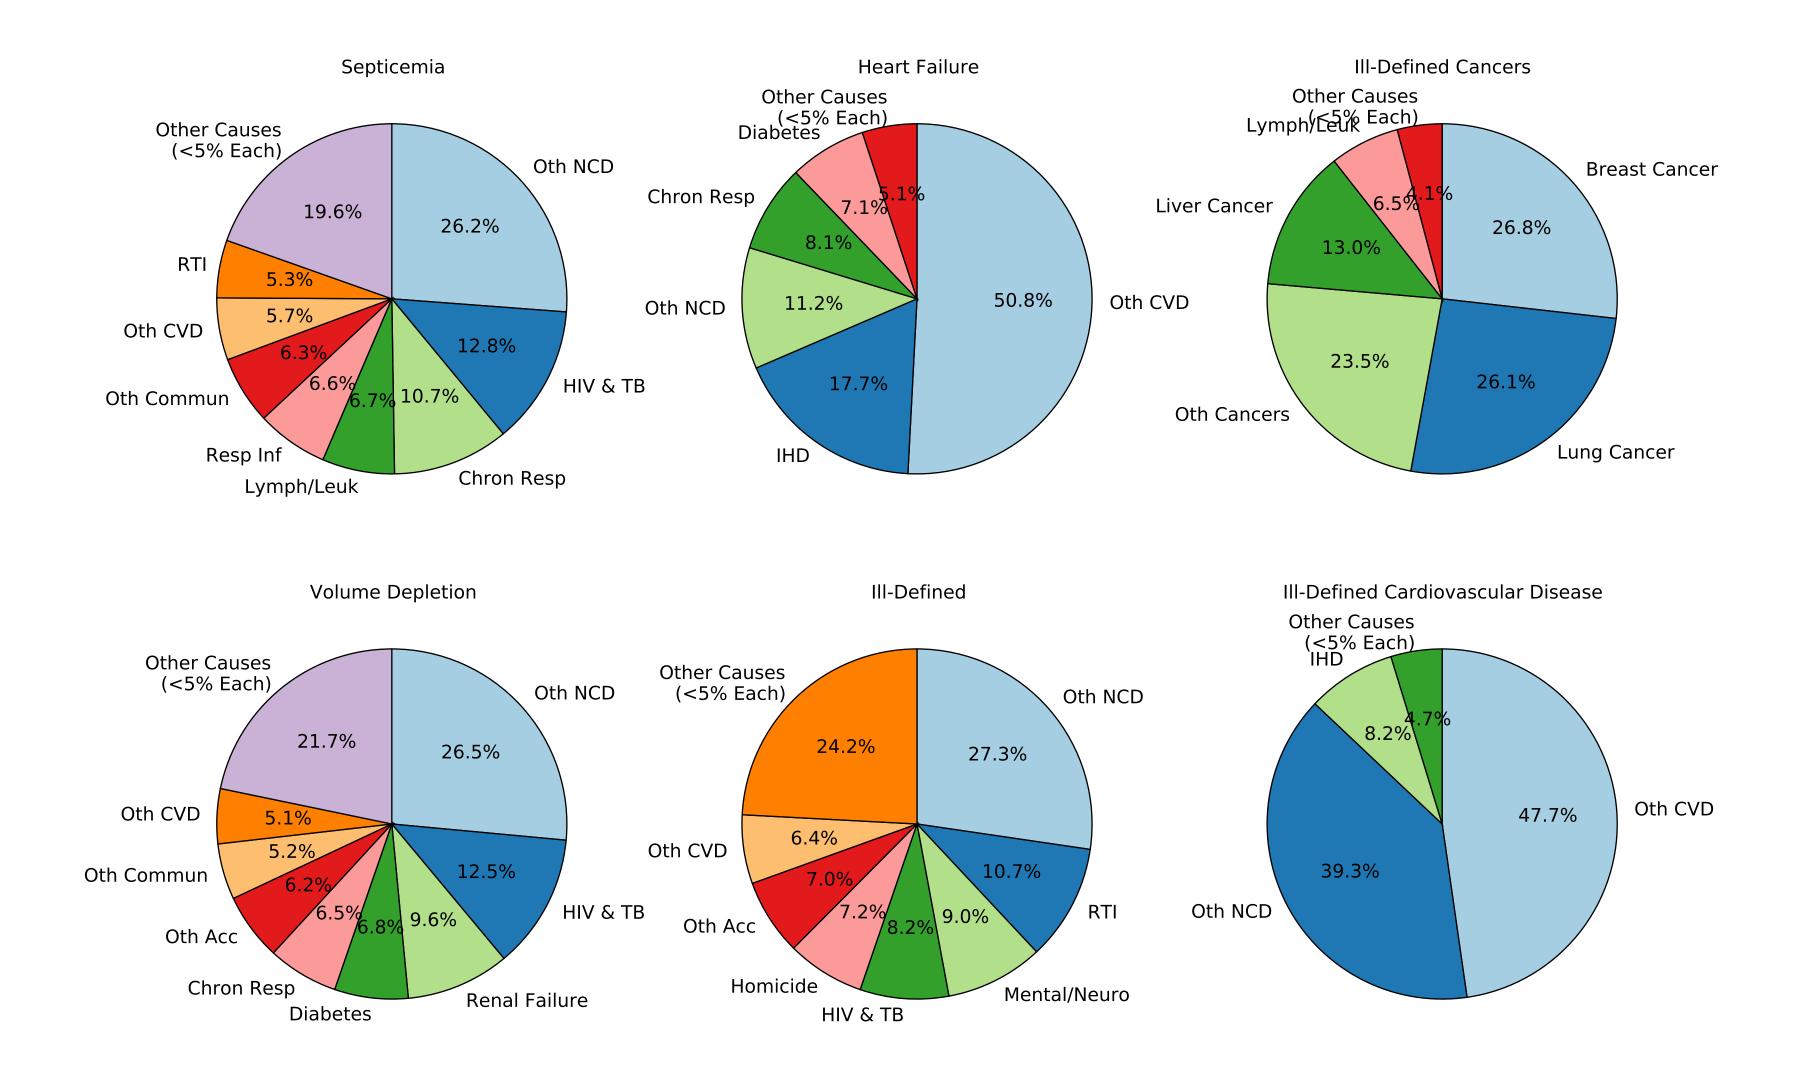

Ill-Defined Injury

Injury of Undetermined Intent

Ill-Defined Injury

Injury of Undetermined Intent

Injury of Undetermined Intent

Ill-Defined Injury

Injury of Undetermined Intent

Ill-Defined Infectious Disease

#### Ill-Defined Infectious Disease

Ill-Defined Injury