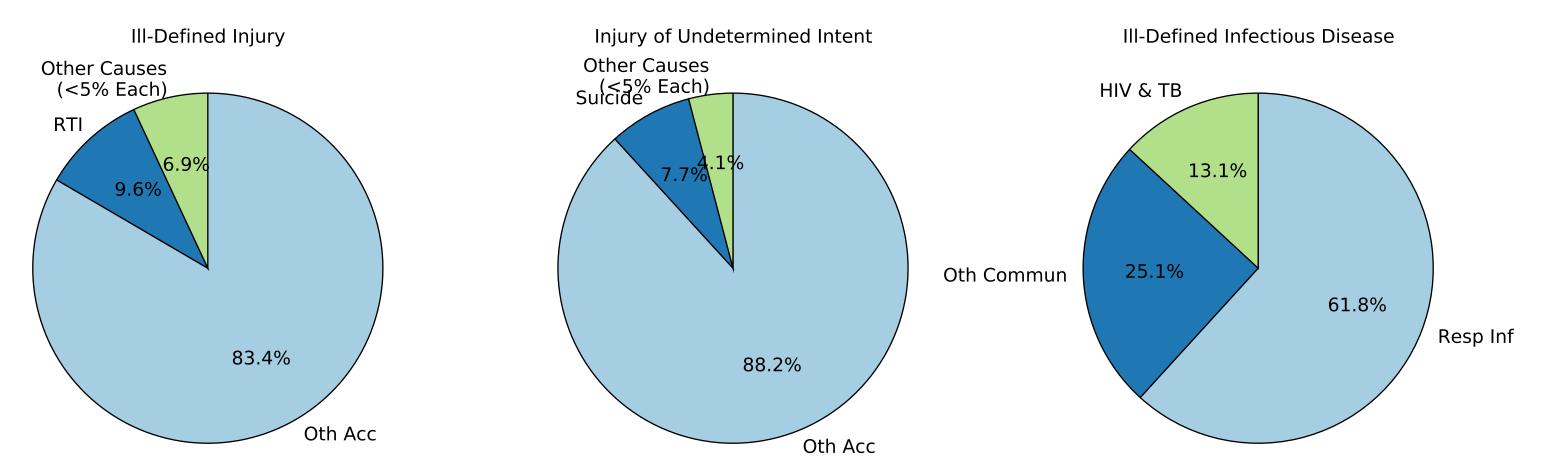

ICD 10 Female, Age 20

ICD 10 Female, Age 25

ICD 10 Female, Age 30

Ill-Defined Injury

Injury of Undetermined Intent

III-Defined Infectious Disease

ICD 10 Female, Age 45

ICD 10 Female, Age 55

ICD 10 Female, Age 60

ICD 10 Female, Age 65

Ill-Defined Injury

Injury of Undetermined Intent

Ill-Defined Infectious Disease

Ill-Defined Injury

#### III-Defined Infectious Disease

Ill-Defined Injury

Injury of Undetermined Intent

III-Defined Infectious Disease

Ill-Defined Injury

Injury of Undetermined Intent

III-Defined Infectious Disease