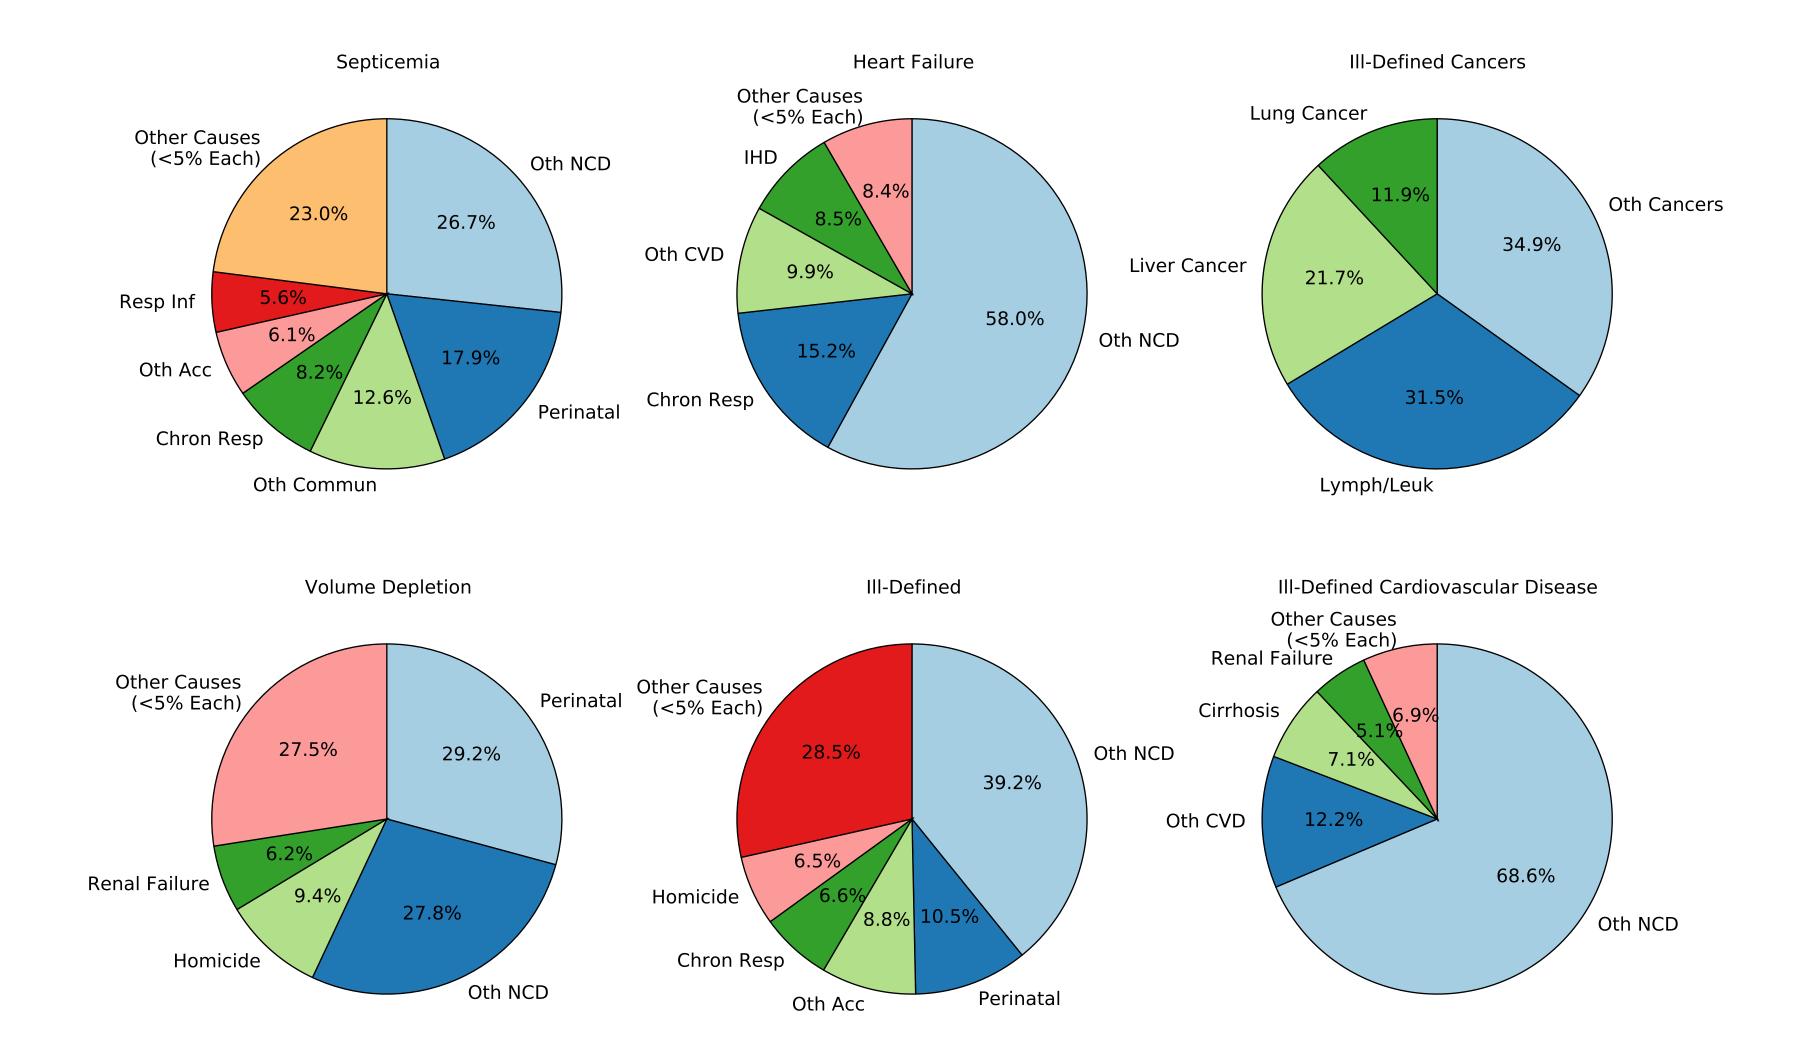

Ill-Defined Injury

Injury of Undetermined Intent

Ill-Defined Injury

Injury of Undetermined Intent

Ill-Defined Injury

Injury of Undetermined Intent

Ill-Defined Injury

Injury of Undetermined Intent

Ill-Defined Injury

Injury of Undetermined Intent

Ill-Defined Injury

Injury of Undetermined Intent

Injury of Undetermined Intent

Ill-Defined Injury

Injury of Undetermined Intent

Ill-Defined Infectious Disease

ICD 10 Female, Age 20

ICD 10 Female, Age 25

ICD 10 Female, Age 30

Ill-Defined Injury

Injury of Undetermined Intent

III-Defined Infectious Disease

ICD 10 Female, Age 45

ICD 10 Female, Age 55