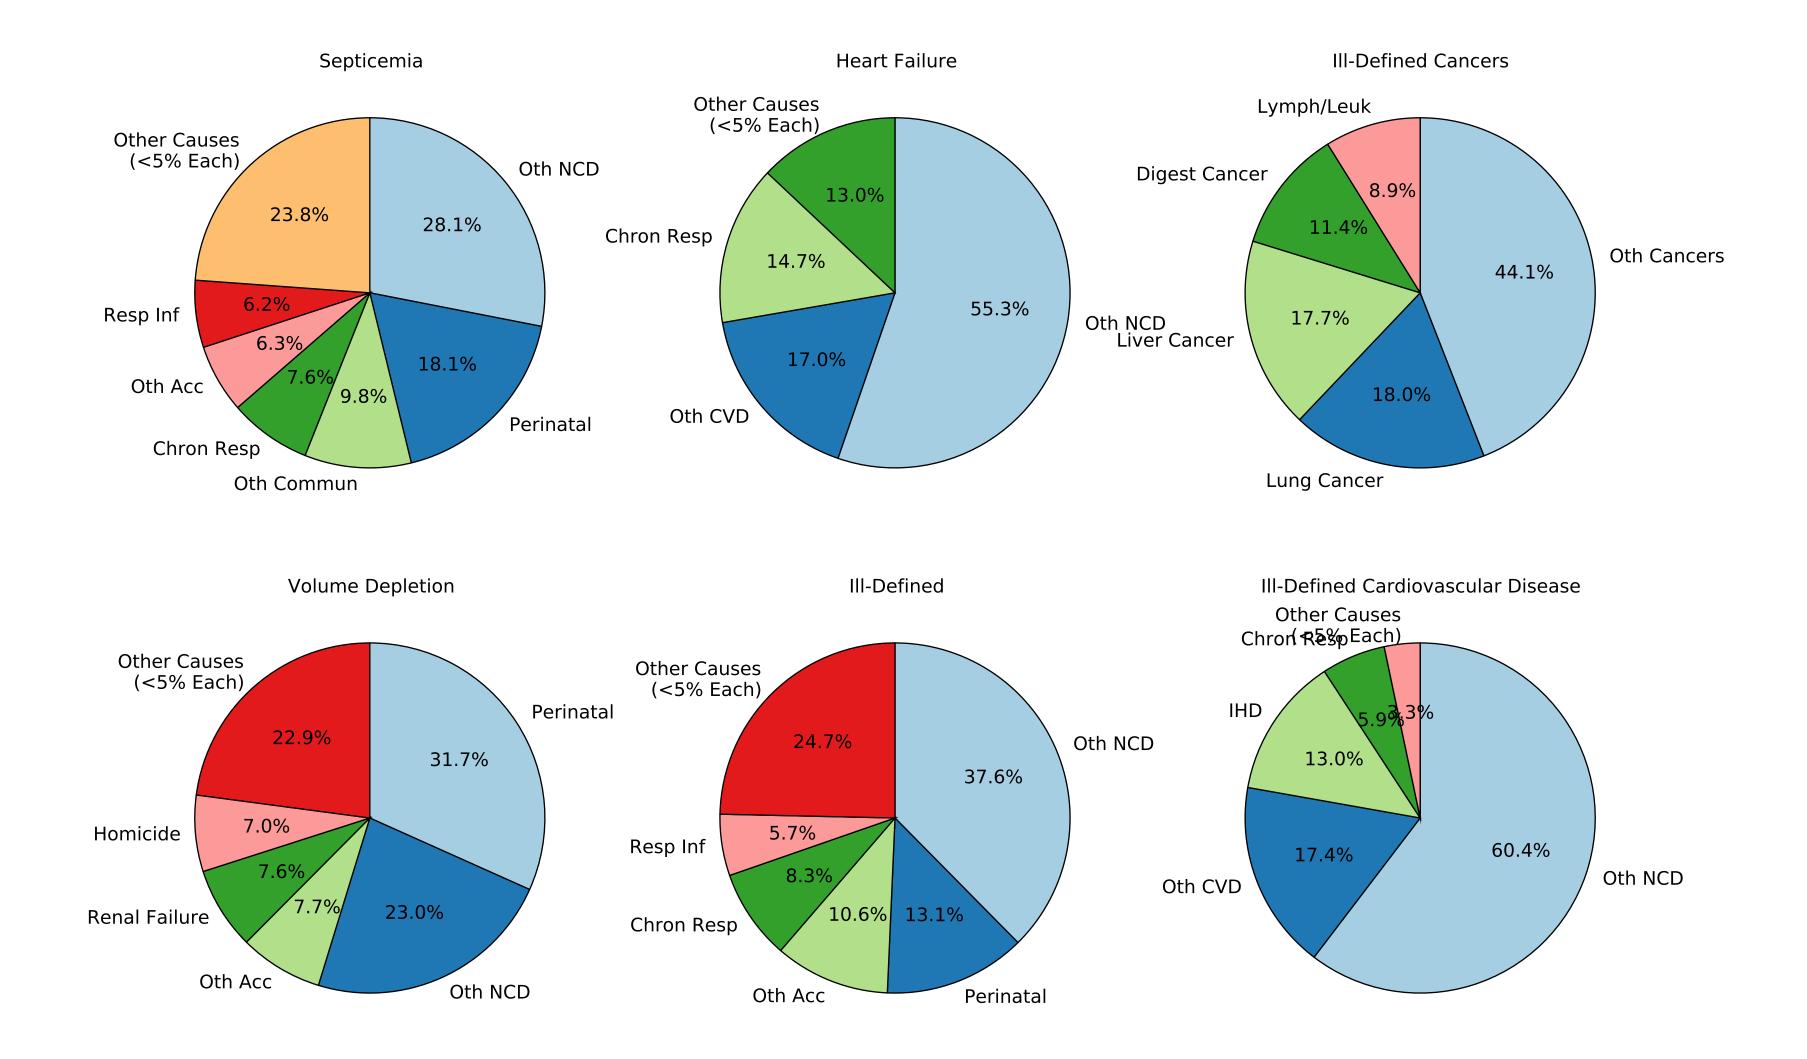

Ill-Defined Injury

Injury of Undetermined Intent

Ill-Defined Injury

Injury of Undetermined Intent

Injury of Undetermined Intent

Ill-Defined Injury

Injury of Undetermined Intent

Ill-Defined Infectious Disease