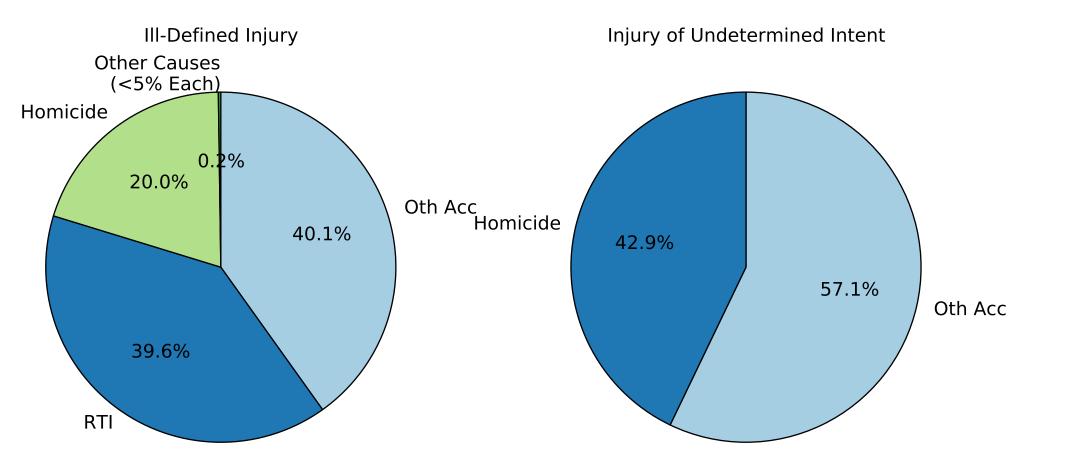

ICD 9 Female, Age 20

ICD 9 Female, Age 25

ICD 9 Female, Age 30

ICD 9 Female, Age 35

ICD 9 Female, Age 40

Ill-Defined Injury

Injury of Undetermined Intent

ICD 9 Female, Age 50

Ill-Defined Injury

Injury of Undetermined Intent

Ill-Defined Injury

Injury of Undetermined Intent

Ill-Defined Injury

Injury of Undetermined Intent

Ill-Defined Injury

Injury of Undetermined Intent

Ill-Defined Injury

Injury of Undetermined Intent

Ill-Defined Injury

Injury of Undetermined Intent

Injury of Undetermined Intent

Ill-Defined Injury

Injury of Undetermined Intent

Ill-Defined Infectious Disease

ICD 10 Female, Age 20

ICD 10 Female, Age 25

ICD 10 Female, Age 30

Ill-Defined Injury

Injury of Undetermined Intent

III-Defined Infectious Disease

ICD 10 Female, Age 45

ICD 10 Female, Age 55

ICD 10 Female, Age 60

ICD 10 Female, Age 65

Ill-Defined Injury

Injury of Undetermined Intent

Ill-Defined Infectious Disease

Ill-Defined Injury