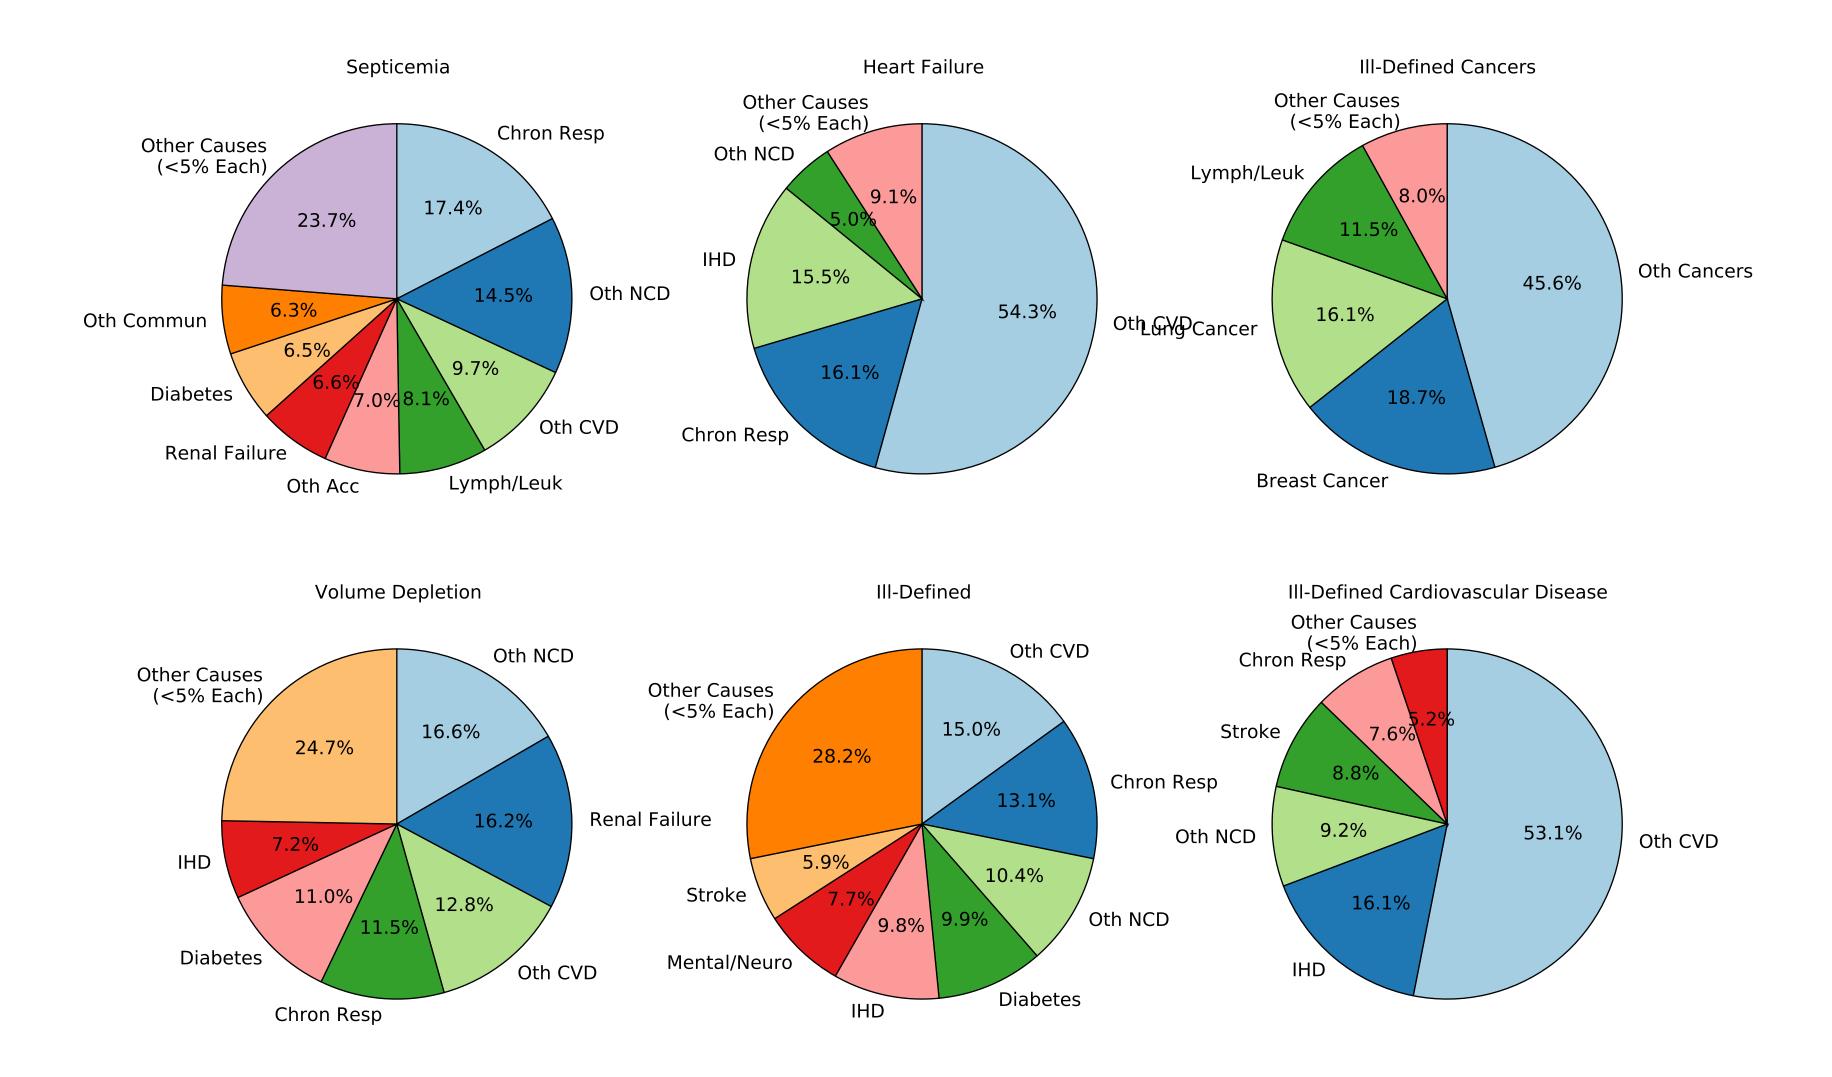

Ill-Defined Injury

Injury of Undetermined Intent

Ill-Defined Injury

Injury of Undetermined Intent

Injury of Undetermined Intent

Ill-Defined Injury

Injury of Undetermined Intent

Ill-Defined Infectious Disease