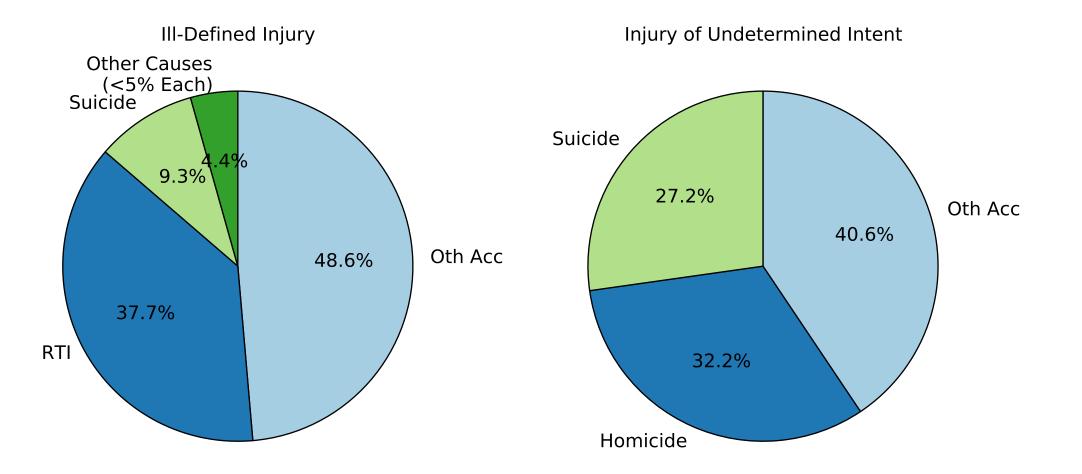

ICD 9 Female, Age 20

ICD 9 Female, Age 25

ICD 9 Female, Age 30

ICD 9 Female, Age 35

ICD 9 Female, Age 40

Ill-Defined Injury

Injury of Undetermined Intent

ICD 9 Female, Age 50

Ill-Defined Injury

Injury of Undetermined Intent

Ill-Defined Injury

Injury of Undetermined Intent

Ill-Defined Injury

Injury of Undetermined Intent

Ill-Defined Injury

Injury of Undetermined Intent

Ill-Defined Injury

Injury of Undetermined Intent

Ill-Defined Injury

Injury of Undetermined Intent

Injury of Undetermined Intent

Ill-Defined Injury

Injury of Undetermined Intent

Ill-Defined Infectious Disease