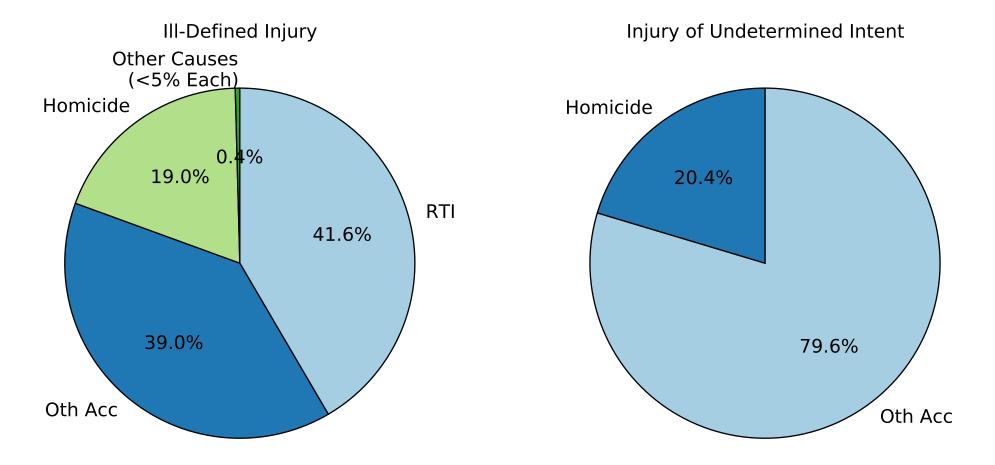

ICD 9 Female, Age 20

ICD 9 Female, Age 25

ICD 9 Female, Age 30

ICD 9 Female, Age 35

ICD 9 Female, Age 40

Ill-Defined Injury

Injury of Undetermined Intent

ICD 9 Female, Age 50

Ill-Defined Injury

Injury of Undetermined Intent

Ill-Defined Injury

Injury of Undetermined Intent

Ill-Defined Injury

Injury of Undetermined Intent

Ill-Defined Injury

Injury of Undetermined Intent

Ill-Defined Injury

Injury of Undetermined Intent

Ill-Defined Injury

Injury of Undetermined Intent

Injury of Undetermined Intent

Ill-Defined Injury

Injury of Undetermined Intent

Ill-Defined Infectious Disease

ICD 10 Female, Age 20

ICD 10 Female, Age 25

ICD 10 Female, Age 30

Ill-Defined Injury

Injury of Undetermined Intent

III-Defined Infectious Disease

ICD 10 Female, Age 45

ICD 10 Female, Age 55

ICD 10 Female, Age 60

ICD 10 Female, Age 65

Ill-Defined Injury

Injury of Undetermined Intent

Ill-Defined Infectious Disease

Ill-Defined Injury

#### III-Defined Infectious Disease

Ill-Defined Injury

Injury of Undetermined Intent

III-Defined Infectious Disease

Ill-Defined Injury

Injury of Undetermined Intent

III-Defined Infectious Disease