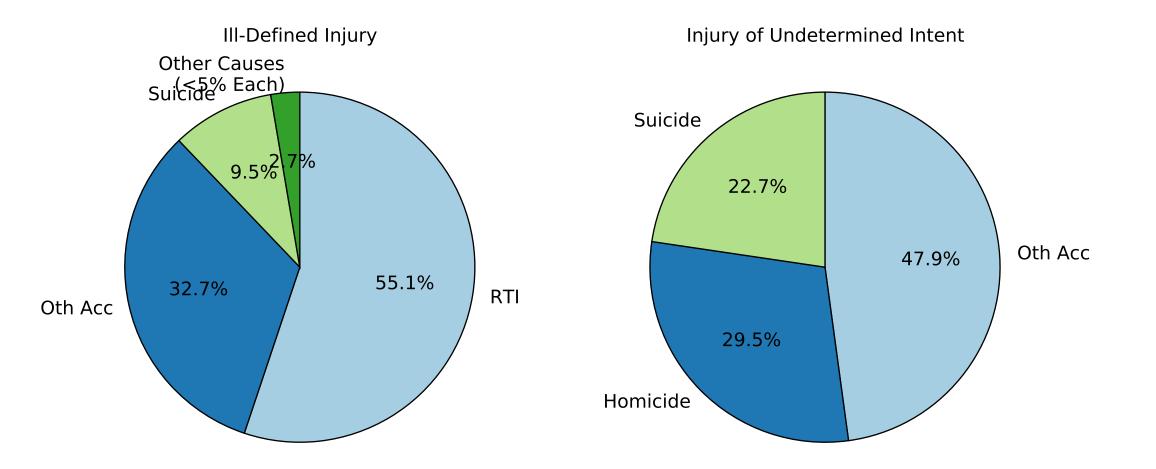

ICD 9 Female, Age 20

ICD 9 Female, Age 25

ICD 9 Female, Age 30

ICD 9 Female, Age 35

ICD 9 Female, Age 40

Ill-Defined Injury

Injury of Undetermined Intent

ICD 9 Female, Age 50

Ill-Defined Injury

Injury of Undetermined Intent

Ill-Defined Injury

Injury of Undetermined Intent

Ill-Defined Injury

Injury of Undetermined Intent

Ill-Defined Injury

Injury of Undetermined Intent

Ill-Defined Injury

Injury of Undetermined Intent

Ill-Defined Injury

Injury of Undetermined Intent

Injury of Undetermined Intent

Ill-Defined Injury

Injury of Undetermined Intent

Ill-Defined Infectious Disease