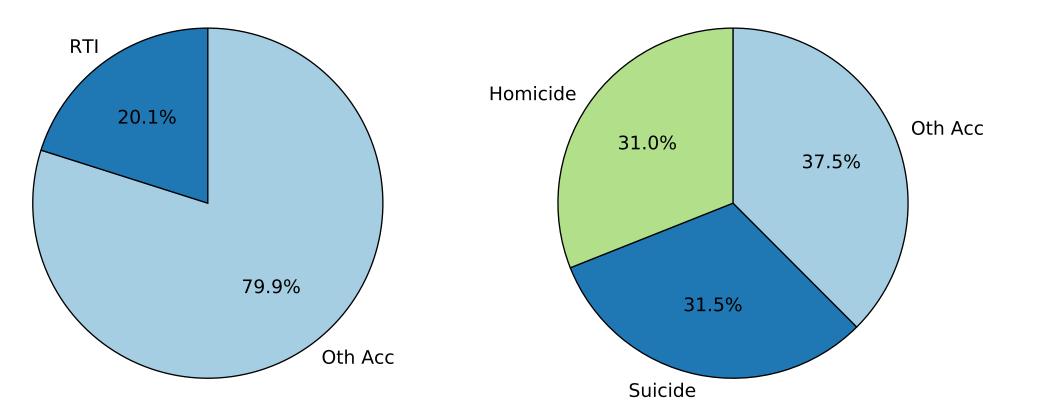

ICD 10 Female, Age 20

ICD 10 Female, Age 25

ICD 10 Female, Age 30

Ill-Defined Injury

Injury of Undetermined Intent

III-Defined Infectious Disease

ICD 10 Female, Age 45

ICD 10 Female, Age 55