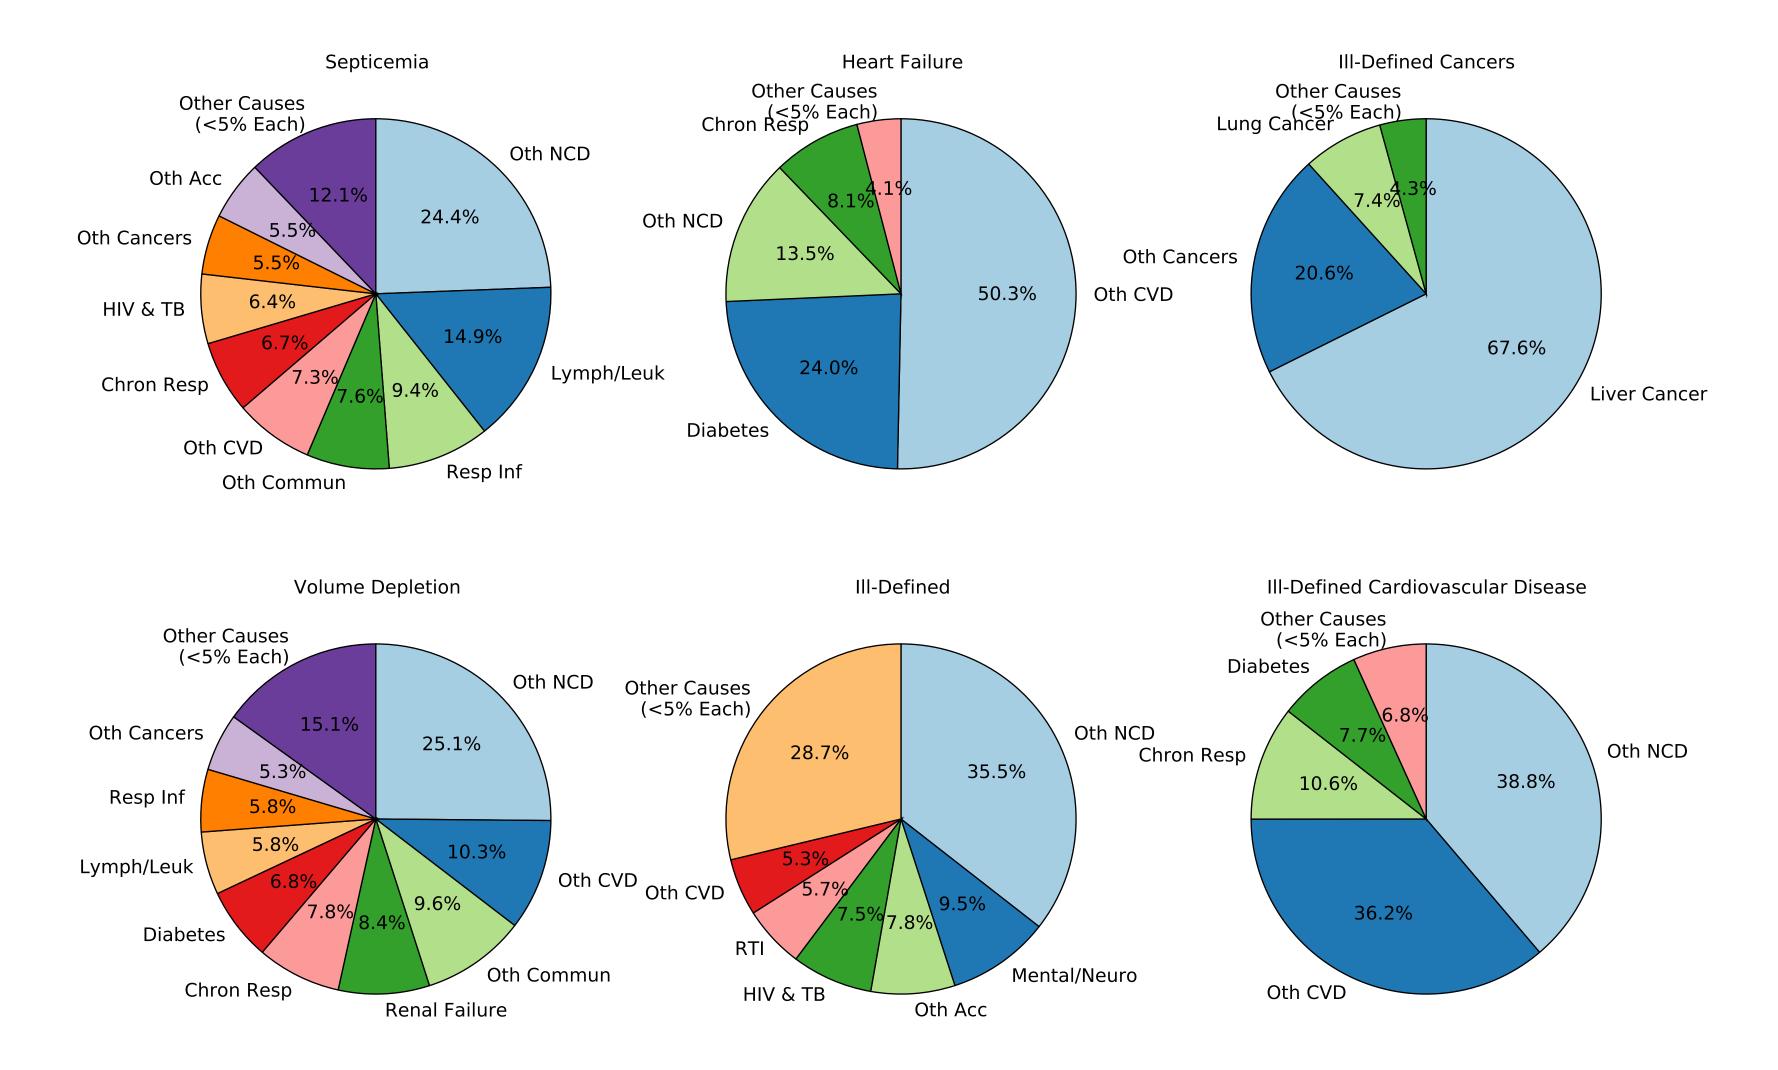

ICD 9 Female, Age 20

ICD 9 Female, Age 25

ICD 9 Female, Age 30

ICD 9 Female, Age 35

ICD 9 Female, Age 40

Ill-Defined Injury

Injury of Undetermined Intent

ICD 9 Female, Age 50