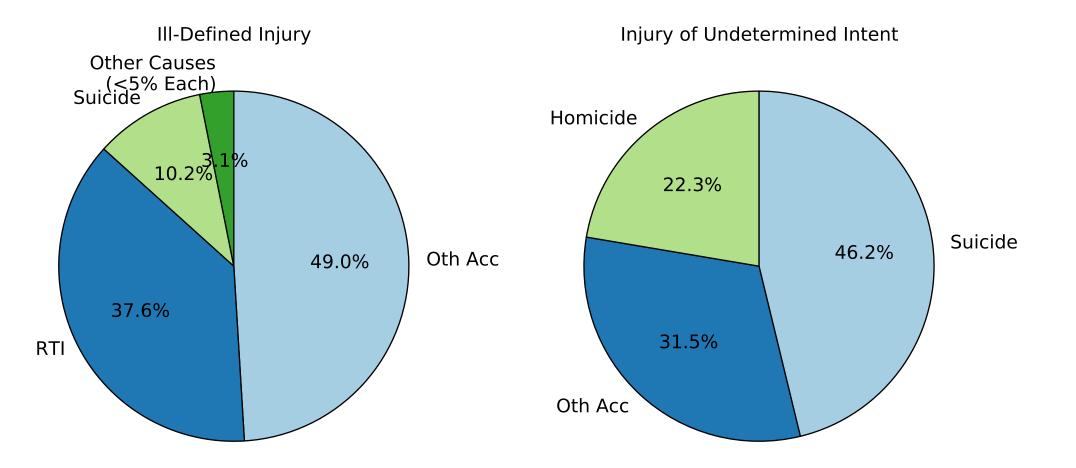

ICD 9 Female, Age 20

ICD 9 Female, Age 25

ICD 9 Female, Age 30

ICD 9 Female, Age 35

ICD 9 Female, Age 40

Ill-Defined Injury

Injury of Undetermined Intent

ICD 9 Female, Age 50

Ill-Defined Injury

Injury of Undetermined Intent

Ill-Defined Injury

Injury of Undetermined Intent

Ill-Defined Injury

Injury of Undetermined Intent

Ill-Defined Injury

Injury of Undetermined Intent

Ill-Defined Injury

Injury of Undetermined Intent

Ill-Defined Injury

Injury of Undetermined Intent

Injury of Undetermined Intent

Ill-Defined Injury

Injury of Undetermined Intent

Ill-Defined Infectious Disease

ICD 10 Female, Age 20

ICD 10 Female, Age 25

ICD 10 Female, Age 30

Ill-Defined Injury

Injury of Undetermined Intent

III-Defined Infectious Disease

ICD 10 Female, Age 45

ICD 10 Female, Age 55

ICD 10 Female, Age 60

ICD 10 Female, Age 65

Ill-Defined Injury

Injury of Undetermined Intent

Ill-Defined Infectious Disease

Ill-Defined Injury