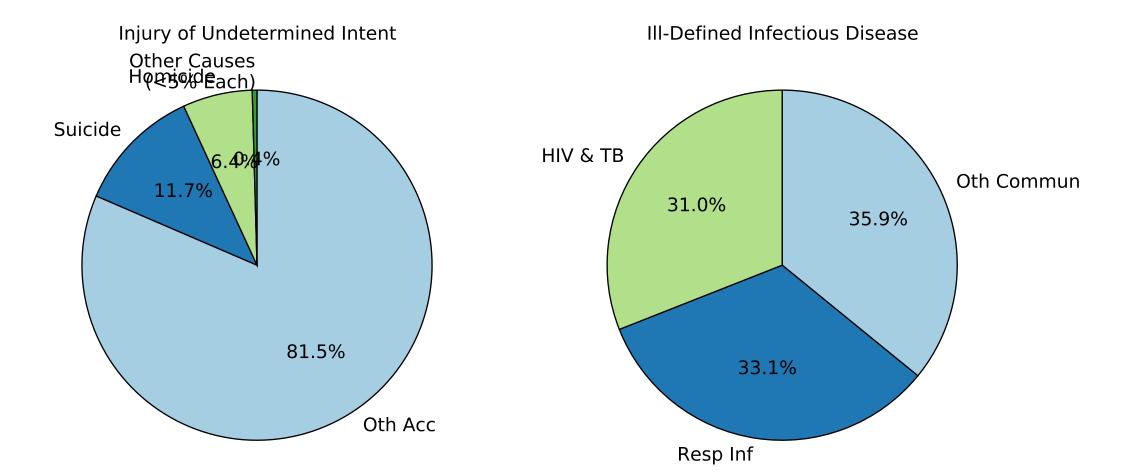

ICD 9 Female, Age 20

ICD 9 Female, Age 25

ICD 9 Female, Age 30

ICD 9 Female, Age 35

ICD 9 Female, Age 40

Ill-Defined Injury

Injury of Undetermined Intent

ICD 9 Female, Age 50

Ill-Defined Injury

Injury of Undetermined Intent

Ill-Defined Injury

Injury of Undetermined Intent

Ill-Defined Injury

Injury of Undetermined Intent

Ill-Defined Injury

Injury of Undetermined Intent

Ill-Defined Injury

Injury of Undetermined Intent

Ill-Defined Injury

Injury of Undetermined Intent

Injury of Undetermined Intent

Ill-Defined Injury

Injury of Undetermined Intent

Ill-Defined Infectious Disease

ICD 10 Female, Age 20

ICD 10 Female, Age 25

ICD 10 Female, Age 30

Ill-Defined Injury

Injury of Undetermined Intent

III-Defined Infectious Disease

ICD 10 Female, Age 45

ICD 10 Female, Age 55

ICD 10 Female, Age 60

ICD 10 Female, Age 65

Ill-Defined Injury

Injury of Undetermined Intent

Ill-Defined Infectious Disease

Ill-Defined Injury

#### Ill-Defined Infectious Disease

Ill-Defined Injury

#### III-Defined Infectious Disease

Ill-Defined Injury

Injury of Undetermined Intent

III-Defined Infectious Disease

Ill-Defined Injury

Injury of Undetermined Intent

III-Defined Infectious Disease