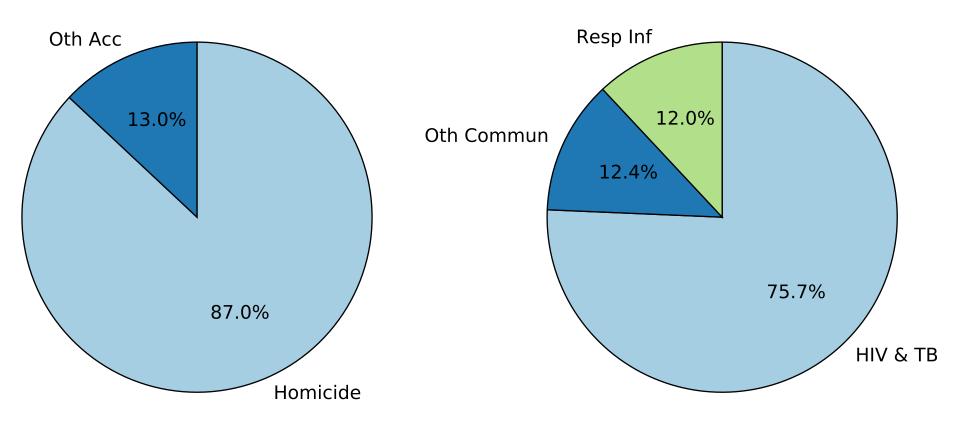

ICD 9 Female, Age 20

ICD 9 Female, Age 25

ICD 9 Female, Age 30

ICD 9 Female, Age 35

ICD 9 Female, Age 40

Ill-Defined Injury

Injury of Undetermined Intent

ICD 9 Female, Age 50

Ill-Defined Injury

Injury of Undetermined Intent

Ill-Defined Injury

Injury of Undetermined Intent

Ill-Defined Injury

Injury of Undetermined Intent

Ill-Defined Injury

Injury of Undetermined Intent

Ill-Defined Injury

Injury of Undetermined Intent

Ill-Defined Injury

Injury of Undetermined Intent

Injury of Undetermined Intent

Ill-Defined Injury

Injury of Undetermined Intent

Ill-Defined Infectious Disease