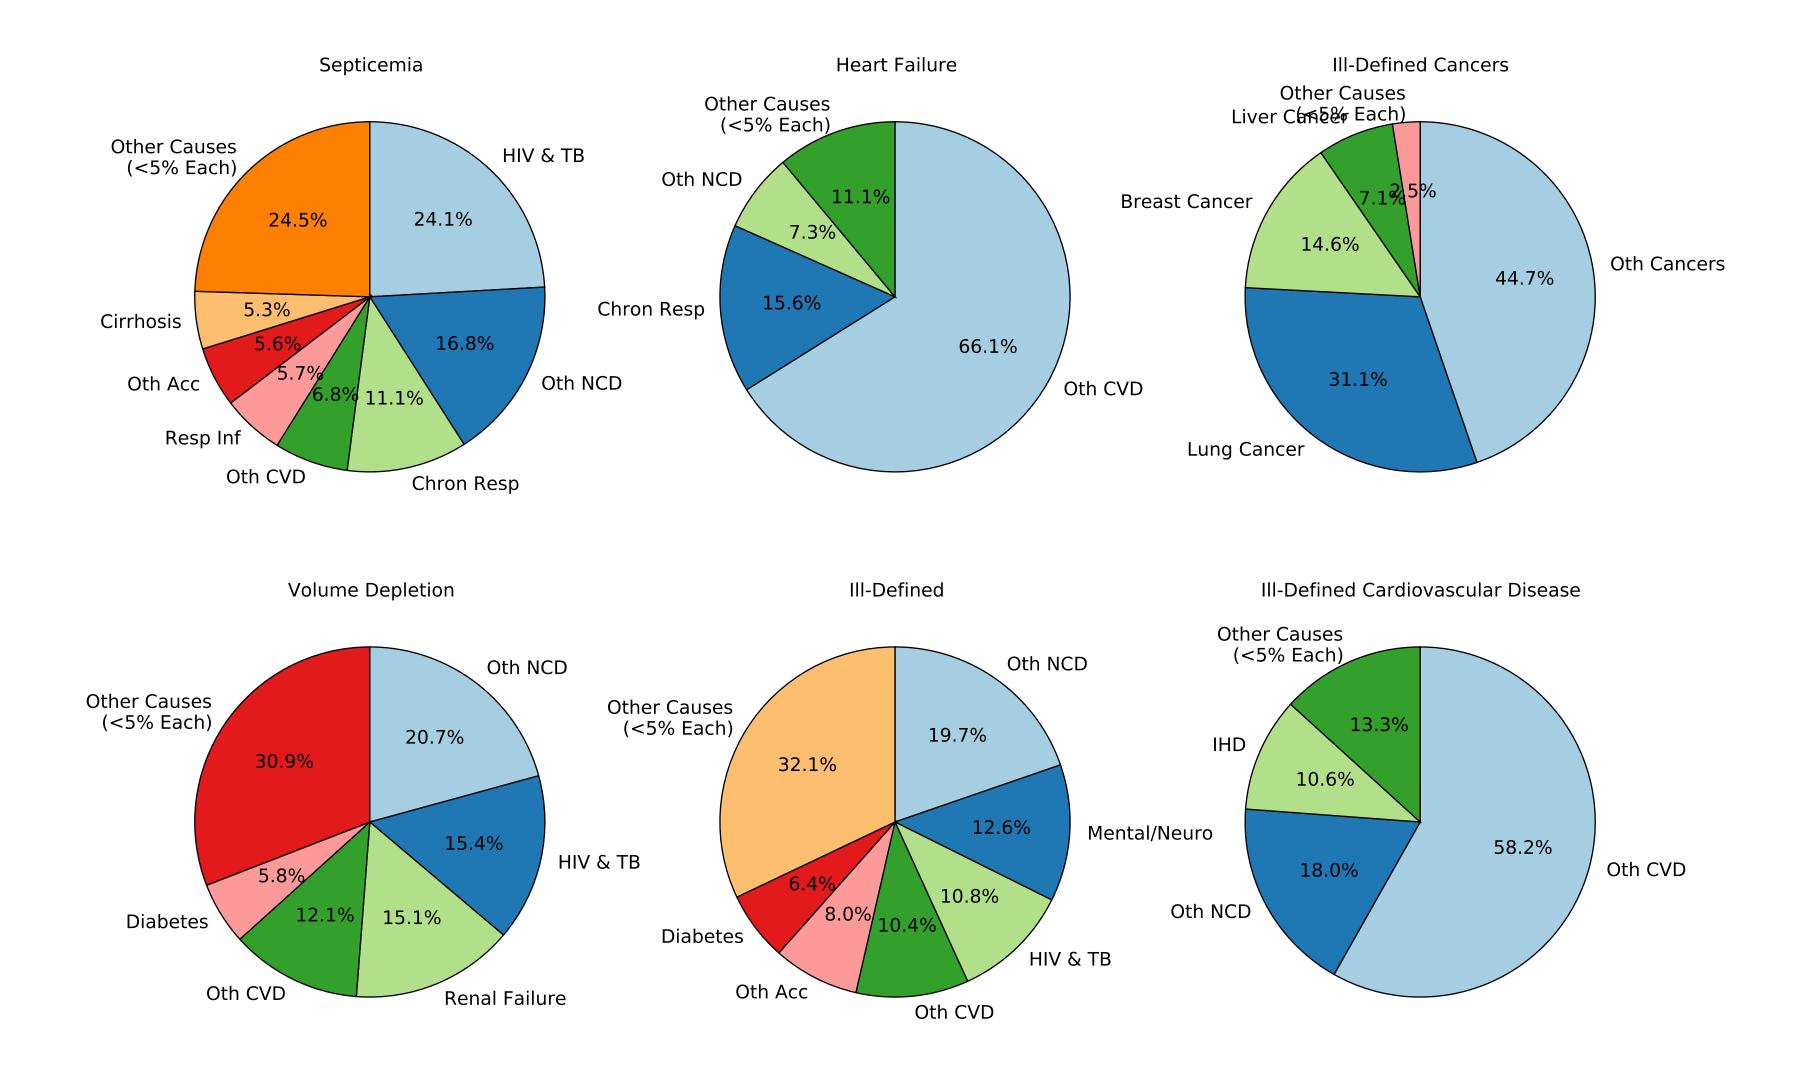

ICD 10 Female, Age 20

ICD 10 Female, Age 25

ICD 10 Female, Age 30

Ill-Defined Injury

Injury of Undetermined Intent

III-Defined Infectious Disease

ICD 10 Female, Age 45

ICD 10 Female, Age 55

ICD 10 Female, Age 60

ICD 10 Female, Age 65

Ill-Defined Injury

Injury of Undetermined Intent

Ill-Defined Infectious Disease

Ill-Defined Injury

#### III-Defined Infectious Disease

Ill-Defined Injury

Injury of Undetermined Intent

III-Defined Infectious Disease

Ill-Defined Injury

Injury of Undetermined Intent

III-Defined Infectious Disease