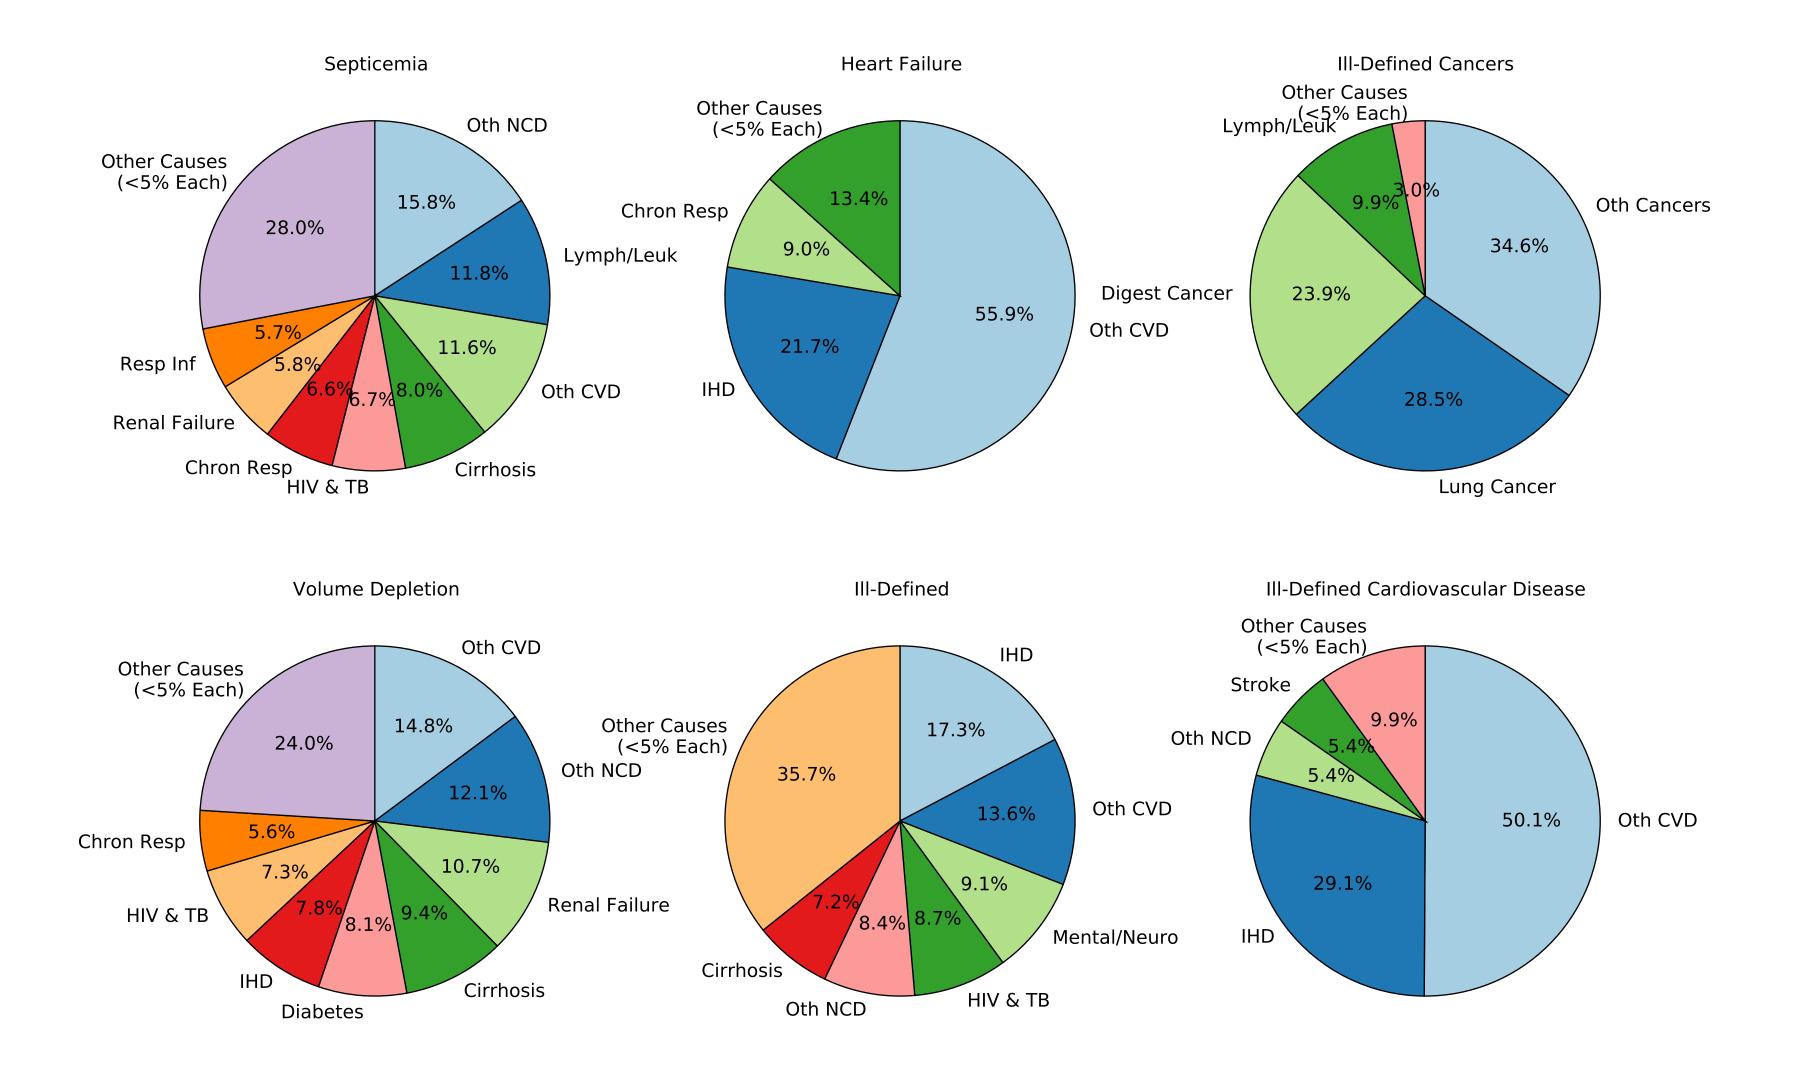

#### Ill-Defined Infectious Disease

Ill-Defined Injury

#### III-Defined Infectious Disease

Ill-Defined Injury

Injury of Undetermined Intent

III-Defined Infectious Disease

Ill-Defined Injury

Injury of Undetermined Intent

III-Defined Infectious Disease