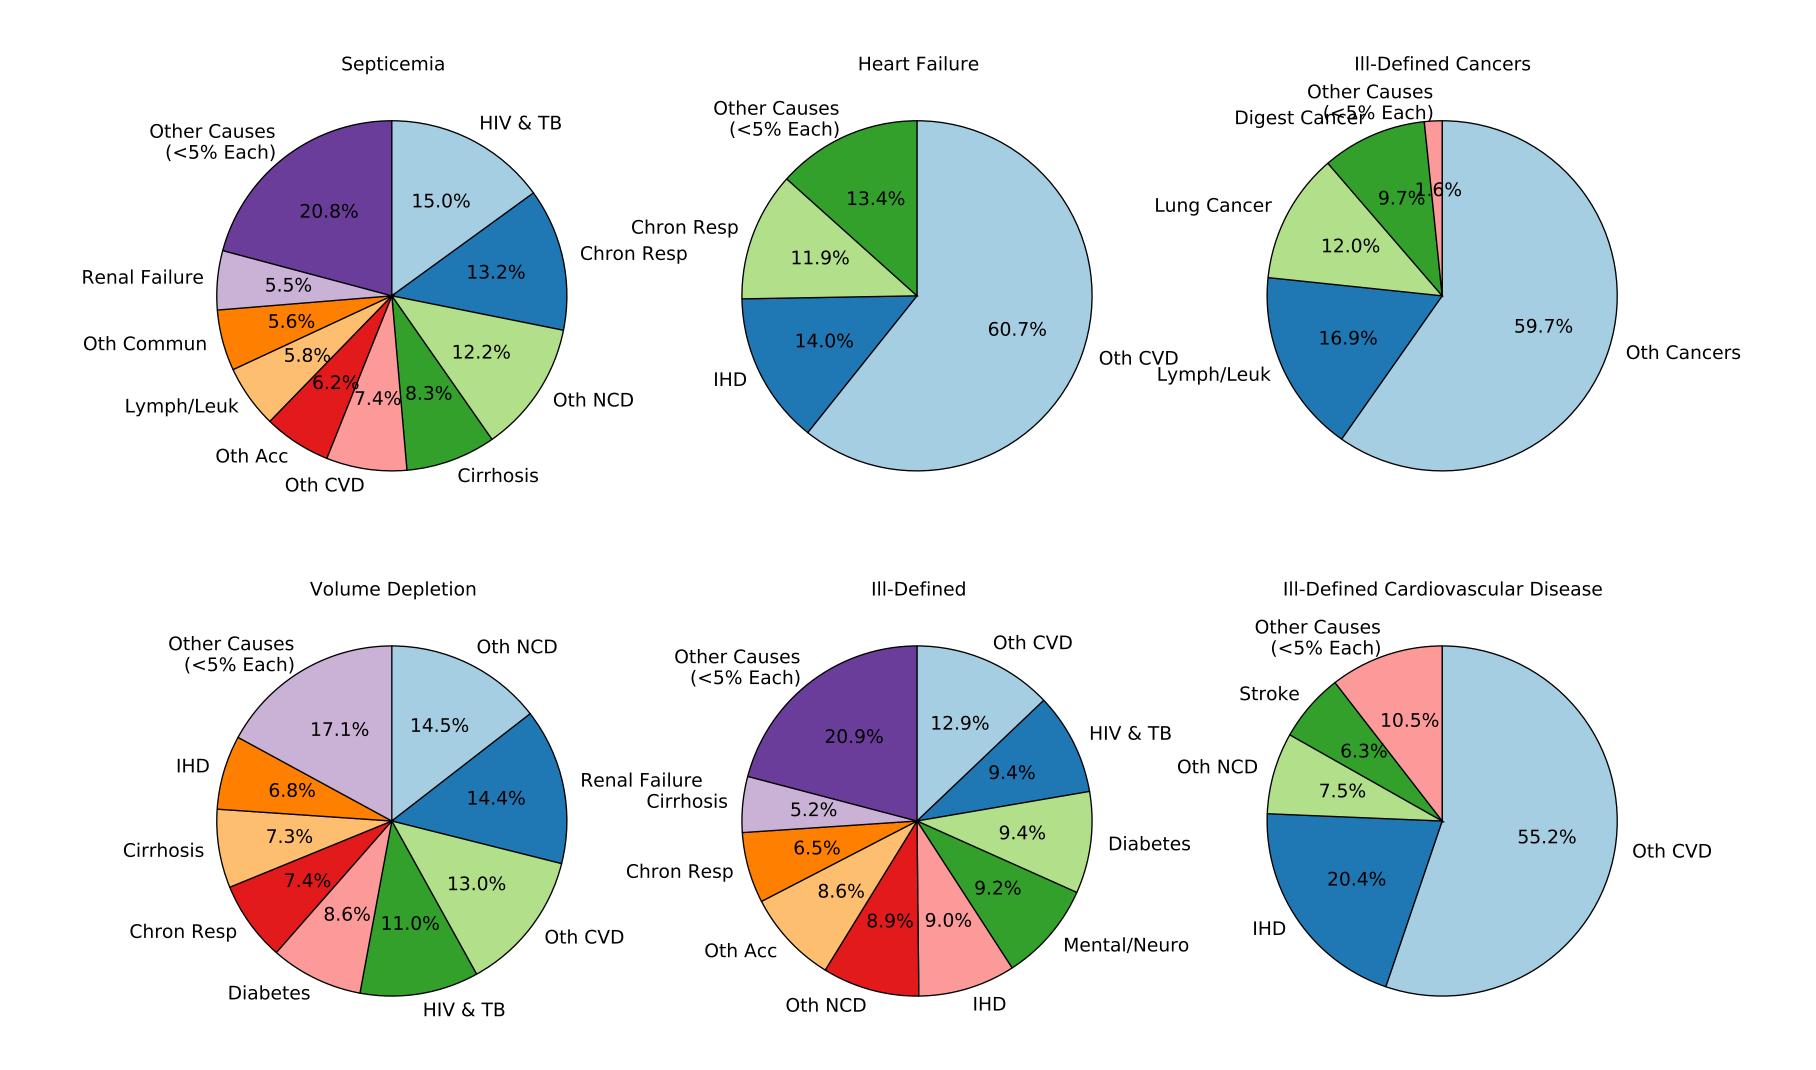

Ill-Defined Injury

Injury of Undetermined Intent

Ill-Defined Infectious Disease









ICD 10 Female, Age 20







ICD 10 Female, Age 25









ICD 10 Female, Age 30











Ill-Defined Injury

Injury of Undetermined Intent

III-Defined Infectious Disease



ICD 10 Female, Age 45









ICD 10 Female, Age 55





ICD 10 Female, Age 60





ICD 10 Female, Age 65







Ill-Defined Injury

Injury of Undetermined Intent

Ill-Defined Infectious Disease























Ill-Defined Injury

#### Ill-Defined Infectious Disease





Ill-Defined Injury

#### III-Defined Infectious Disease



















Ill-Defined Injury

Injury of Undetermined Intent

III-Defined Infectious Disease









Ill-Defined Injury

Injury of Undetermined Intent

III-Defined Infectious Disease