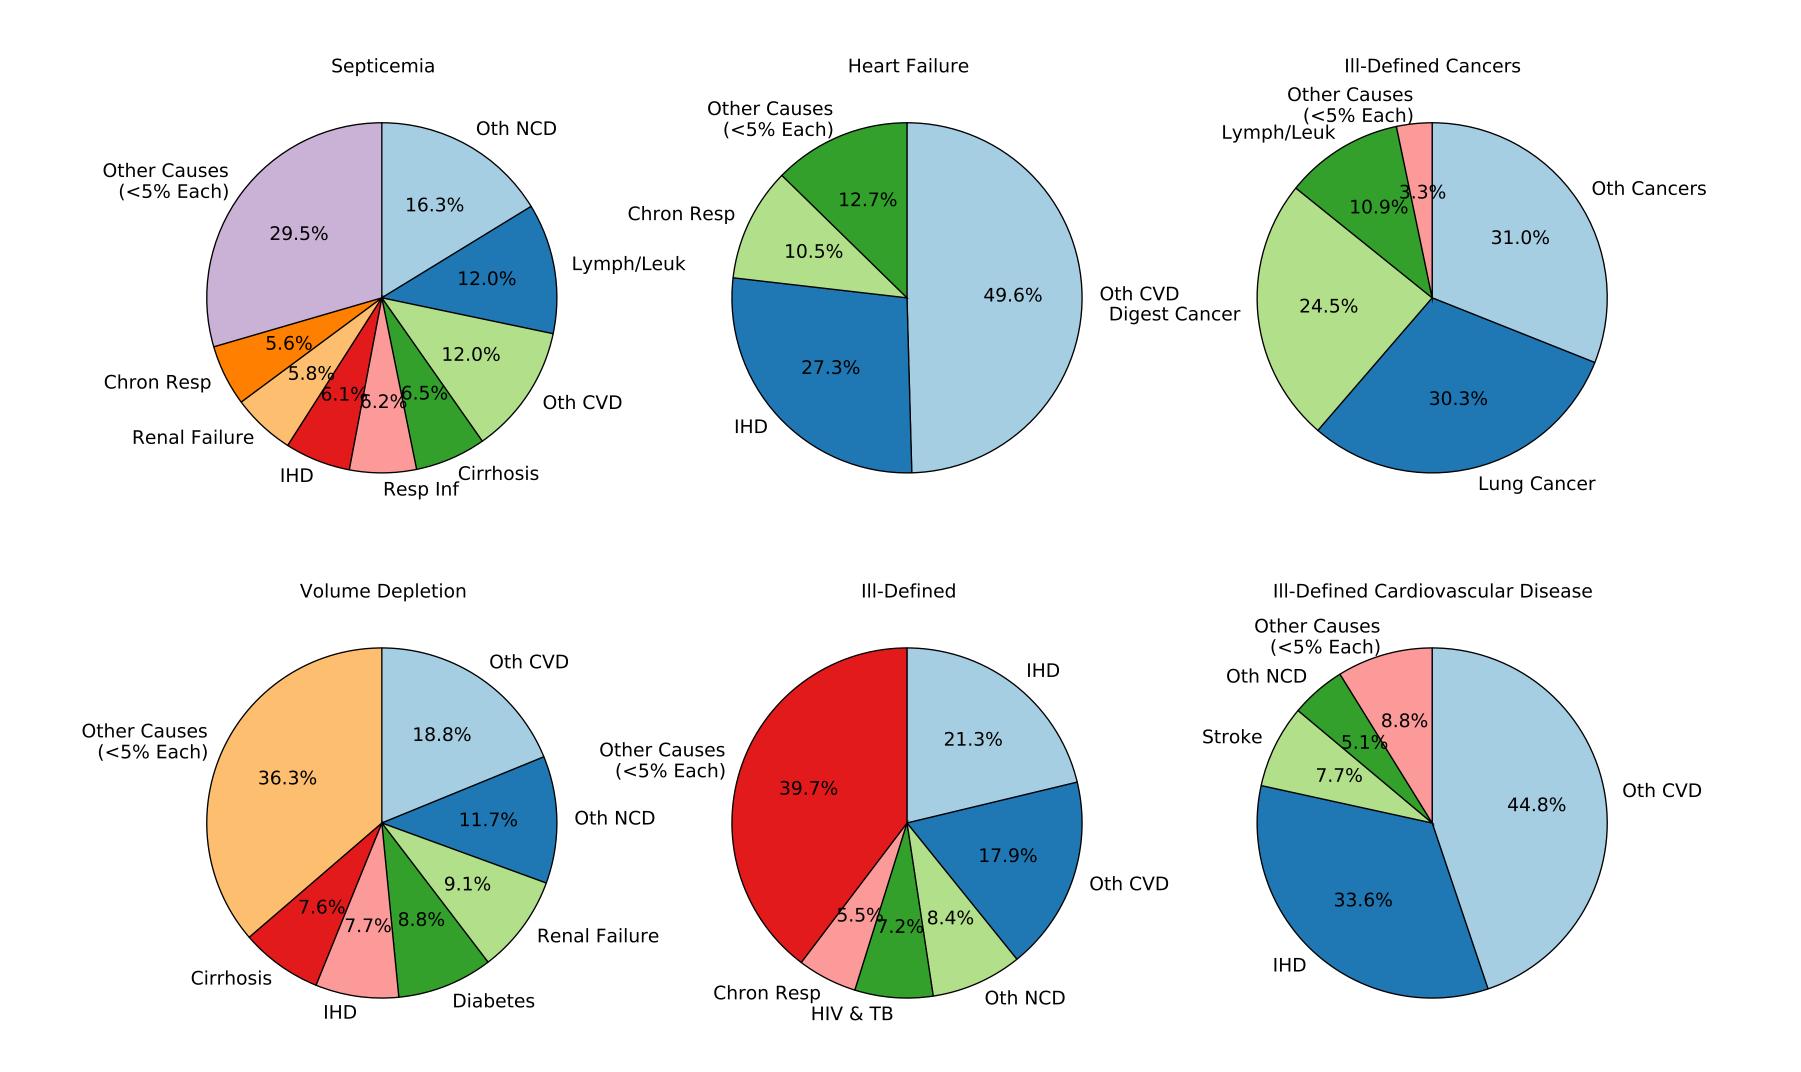

ICD 10 Female, Age 60

ICD 10 Female, Age 65

Ill-Defined Injury

Injury of Undetermined Intent

Ill-Defined Infectious Disease

Ill-Defined Injury

#### III-Defined Infectious Disease

Ill-Defined Injury

Injury of Undetermined Intent

III-Defined Infectious Disease

Ill-Defined Injury

Injury of Undetermined Intent

III-Defined Infectious Disease