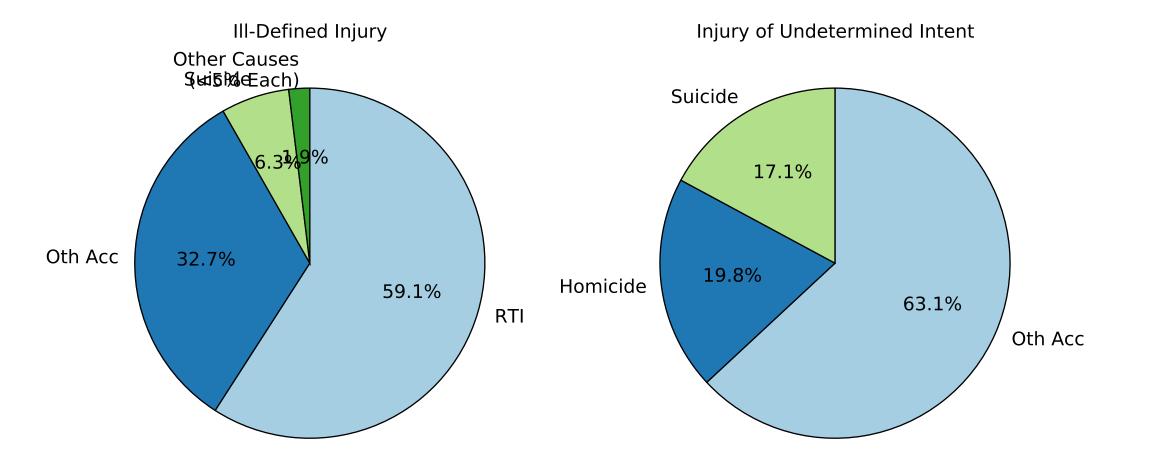

ICD 10 Female, Age 20

ICD 10 Female, Age 25

ICD 10 Female, Age 30

Ill-Defined Injury

Injury of Undetermined Intent

III-Defined Infectious Disease

ICD 10 Female, Age 45

ICD 10 Female, Age 55

ICD 10 Female, Age 60

ICD 10 Female, Age 65

Ill-Defined Injury

Injury of Undetermined Intent

Ill-Defined Infectious Disease

Ill-Defined Injury