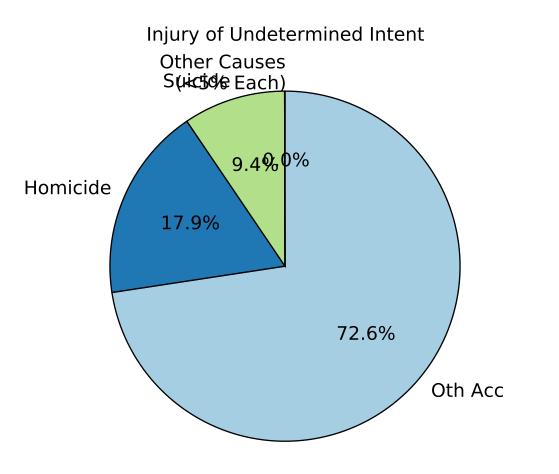

ICD 10 Female, Age 20

ICD 10 Female, Age 25

ICD 10 Female, Age 30

Ill-Defined Injury

Injury of Undetermined Intent

III-Defined Infectious Disease

ICD 10 Female, Age 45

ICD 10 Female, Age 55

ICD 10 Female, Age 60

ICD 10 Female, Age 65

Ill-Defined Injury

Injury of Undetermined Intent

Ill-Defined Infectious Disease

Ill-Defined Injury