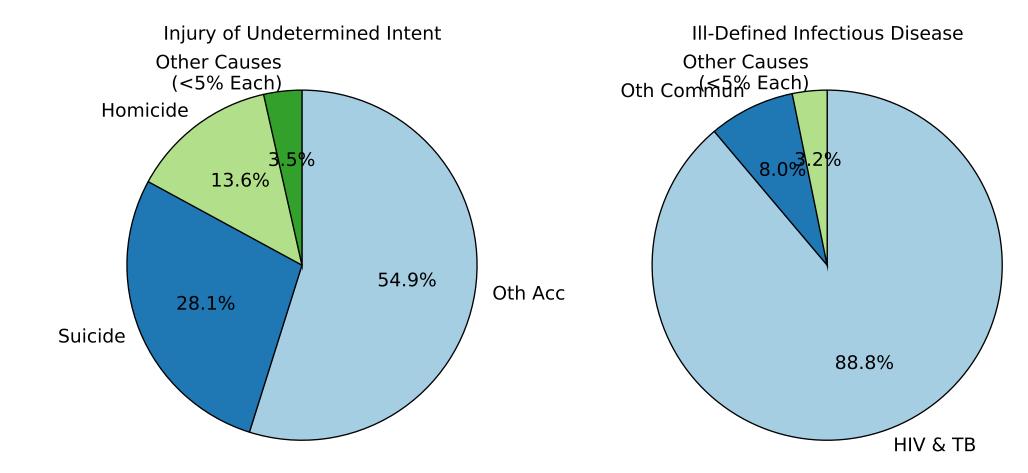

ICD 10 Female, Age 20

ICD 10 Female, Age 25

ICD 10 Female, Age 30

Ill-Defined Injury

Injury of Undetermined Intent

III-Defined Infectious Disease

ICD 10 Female, Age 45

ICD 10 Female, Age 55

#### III-Defined Infectious Disease

Ill-Defined Injury

Injury of Undetermined Intent

III-Defined Infectious Disease

Ill-Defined Injury

Injury of Undetermined Intent

III-Defined Infectious Disease