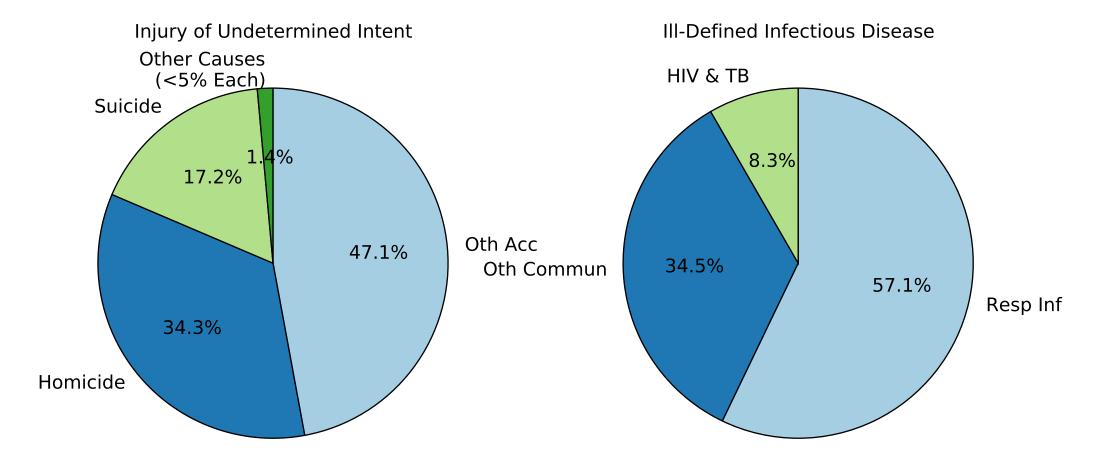

Ill-Defined Injury

Injury of Undetermined Intent

Ill-Defined Injury

Injury of Undetermined Intent

Injury of Undetermined Intent

Ill-Defined Injury

Injury of Undetermined Intent

Ill-Defined Infectious Disease

#### Ill-Defined Infectious Disease

Ill-Defined Injury