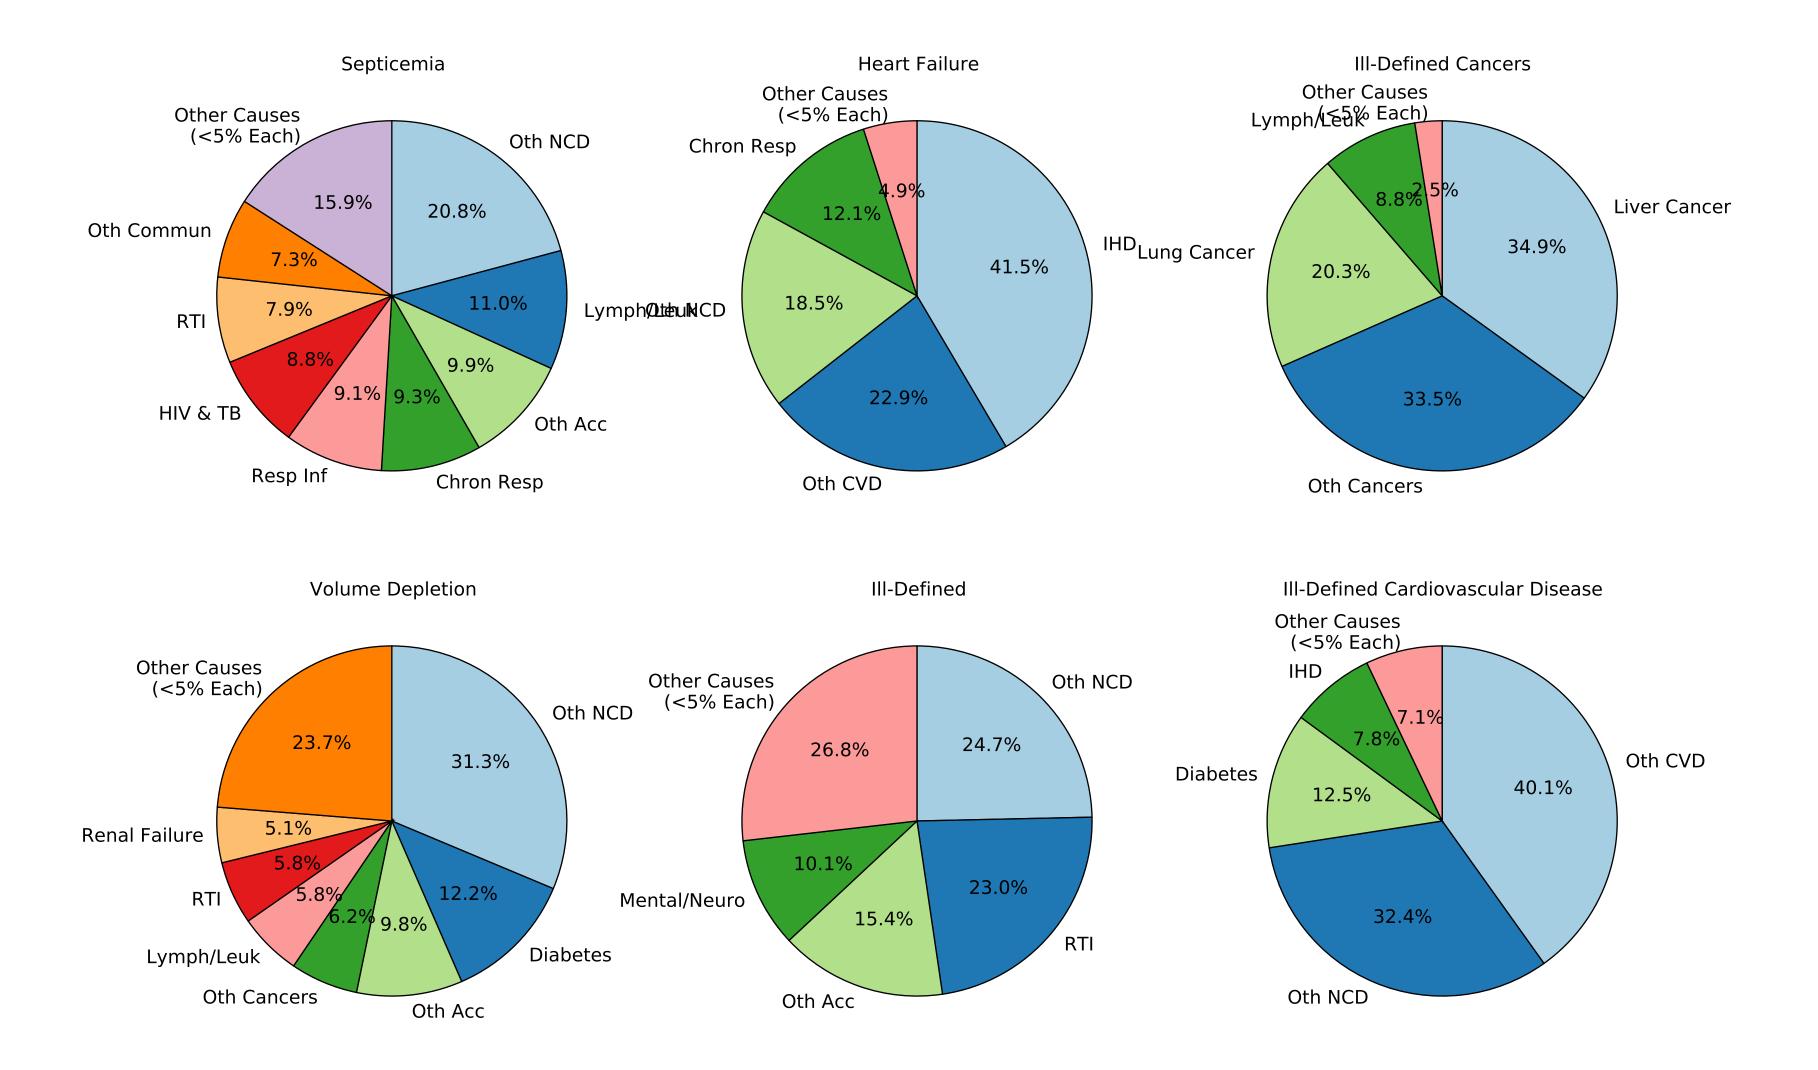

#### III-Defined Infectious Disease

Ill-Defined Injury

Injury of Undetermined Intent

III-Defined Infectious Disease

Ill-Defined Injury

Injury of Undetermined Intent

III-Defined Infectious Disease