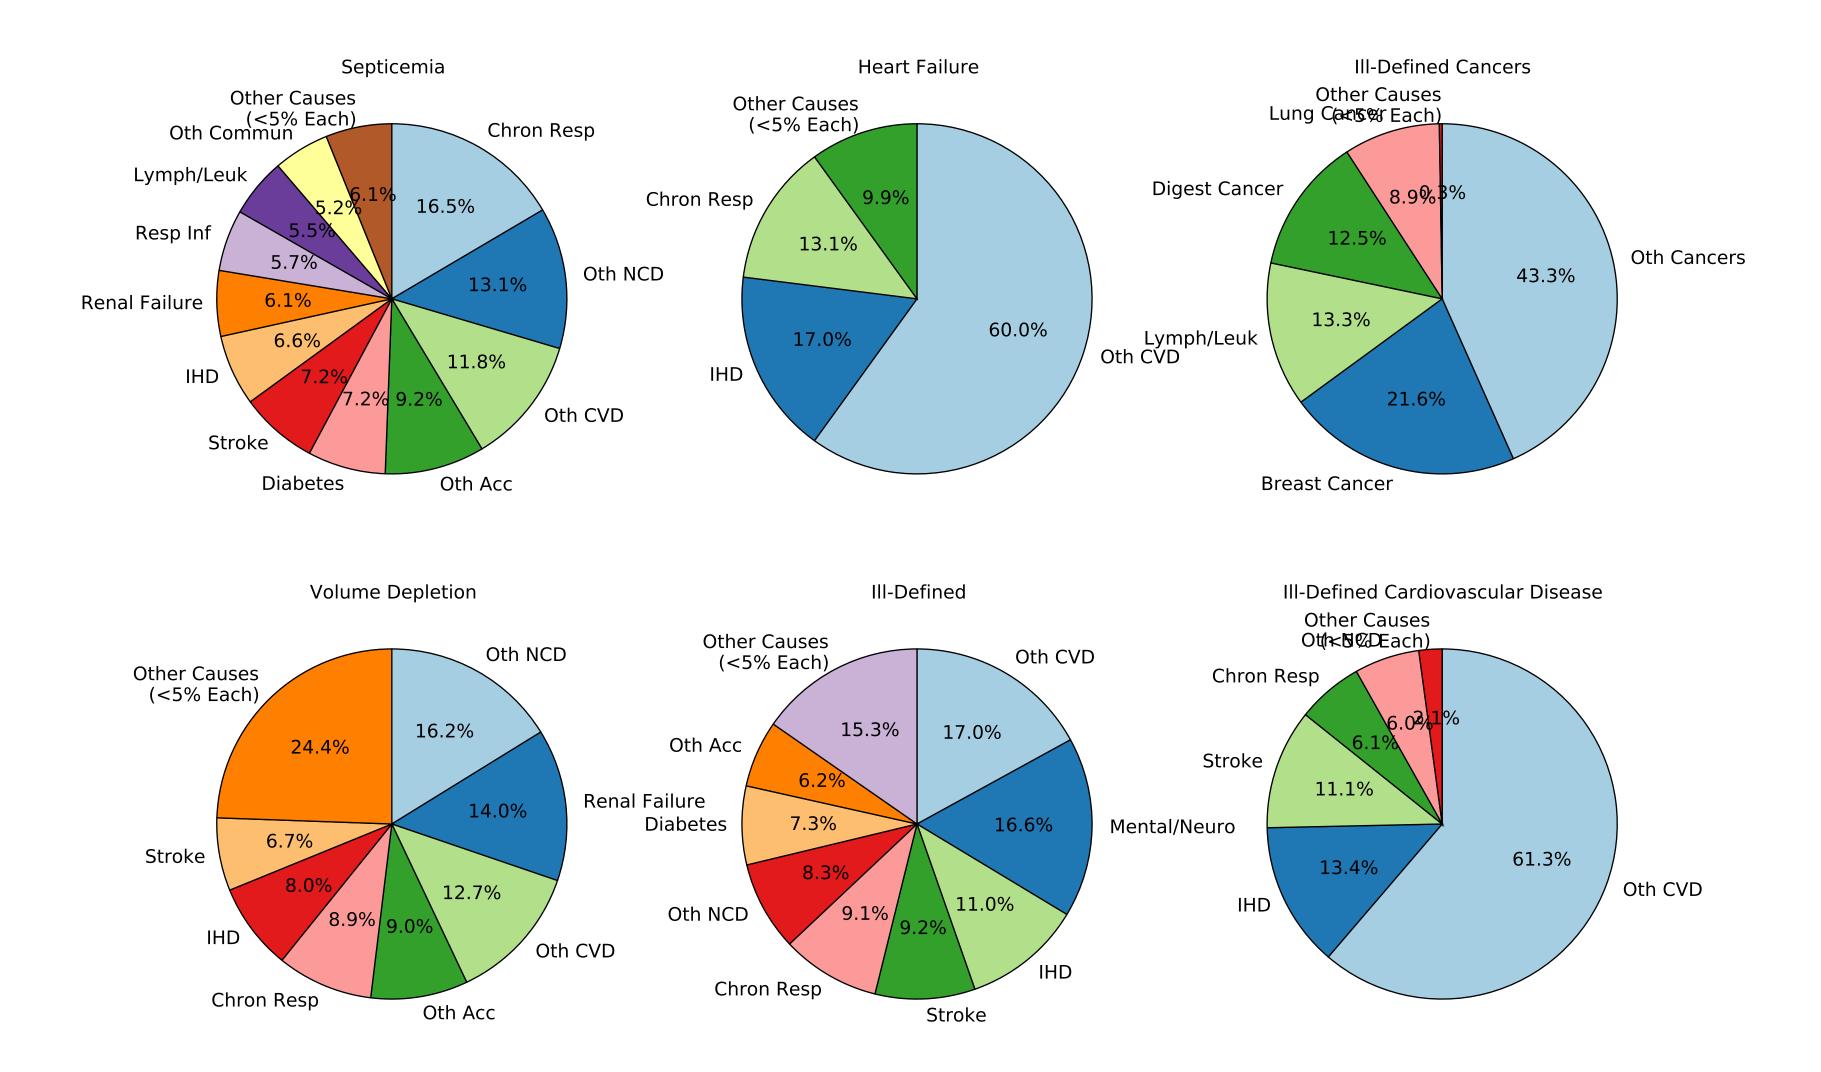

Ill-Defined Injury

Injury of Undetermined Intent

Ill-Defined Injury

Injury of Undetermined Intent

Ill-Defined Injury

Injury of Undetermined Intent

Ill-Defined Injury

Injury of Undetermined Intent

Ill-Defined Injury

Injury of Undetermined Intent

Ill-Defined Injury

Injury of Undetermined Intent

Injury of Undetermined Intent

Ill-Defined Injury

Injury of Undetermined Intent

Ill-Defined Infectious Disease