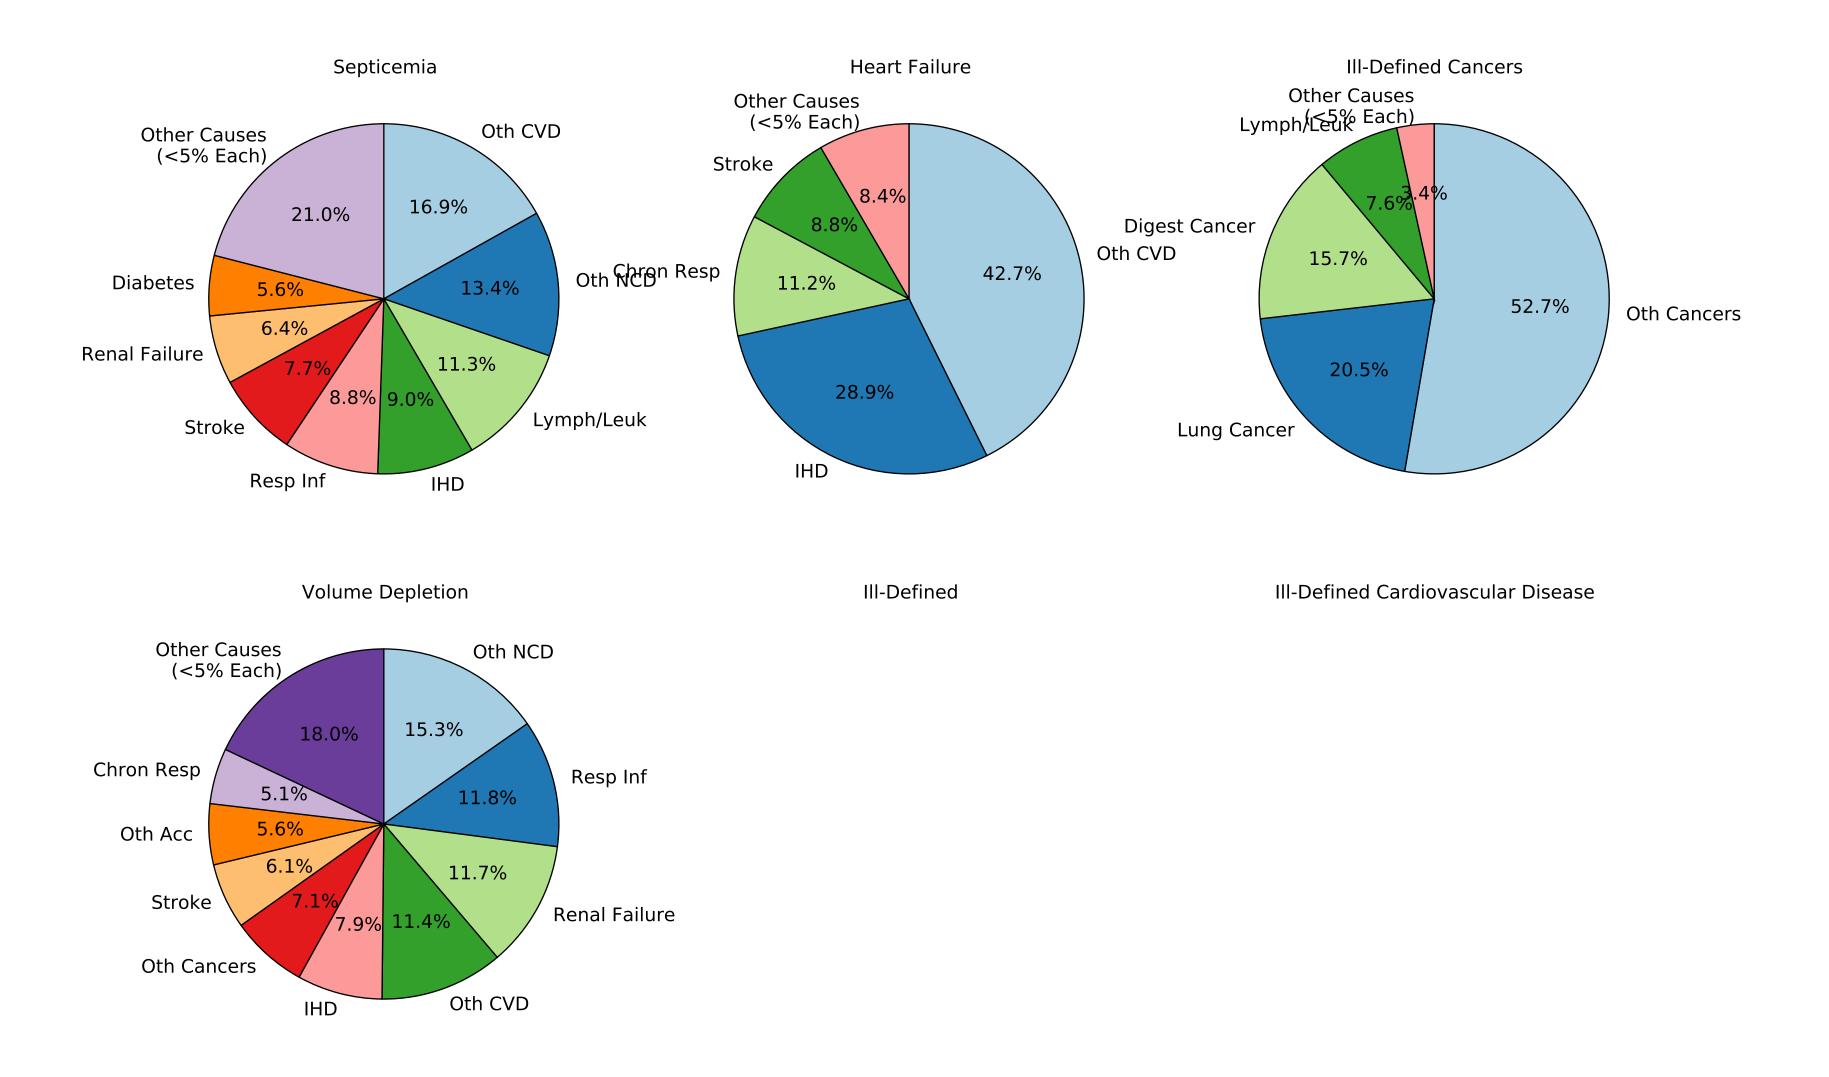

#### Ill-Defined Infectious Disease

Ill-Defined Injury

#### III-Defined Infectious Disease

Ill-Defined Injury

Injury of Undetermined Intent

III-Defined Infectious Disease

Ill-Defined Injury

Injury of Undetermined Intent

III-Defined Infectious Disease