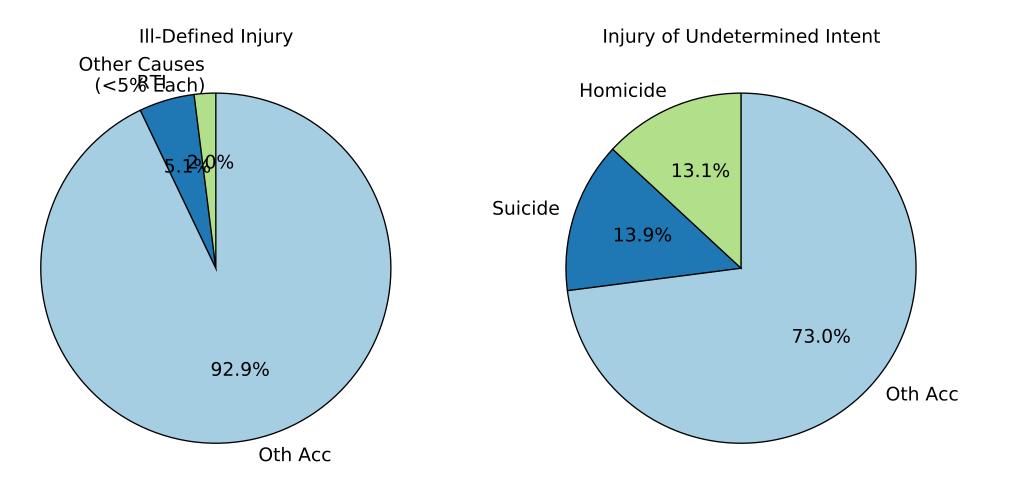

ICD 9 Female, Age 20

ICD 9 Female, Age 25

ICD 9 Female, Age 30

ICD 9 Female, Age 35

ICD 9 Female, Age 40

Ill-Defined Injury

Injury of Undetermined Intent

ICD 9 Female, Age 50

Ill-Defined Injury

Injury of Undetermined Intent

Ill-Defined Injury

Injury of Undetermined Intent

Ill-Defined Injury

Injury of Undetermined Intent

Ill-Defined Injury

Injury of Undetermined Intent

Ill-Defined Injury

Injury of Undetermined Intent

Ill-Defined Injury

Injury of Undetermined Intent

Injury of Undetermined Intent

Ill-Defined Injury

Injury of Undetermined Intent

Ill-Defined Infectious Disease

ICD 10 Female, Age 20

ICD 10 Female, Age 25

ICD 10 Female, Age 30

Ill-Defined Injury

Injury of Undetermined Intent

III-Defined Infectious Disease

ICD 10 Female, Age 45

ICD 10 Female, Age 55

ICD 10 Female, Age 60

ICD 10 Female, Age 65

Ill-Defined Injury

Injury of Undetermined Intent

Ill-Defined Infectious Disease

Ill-Defined Injury

#### III-Defined Infectious Disease

Ill-Defined Injury

Injury of Undetermined Intent

III-Defined Infectious Disease

Ill-Defined Injury

Injury of Undetermined Intent

III-Defined Infectious Disease