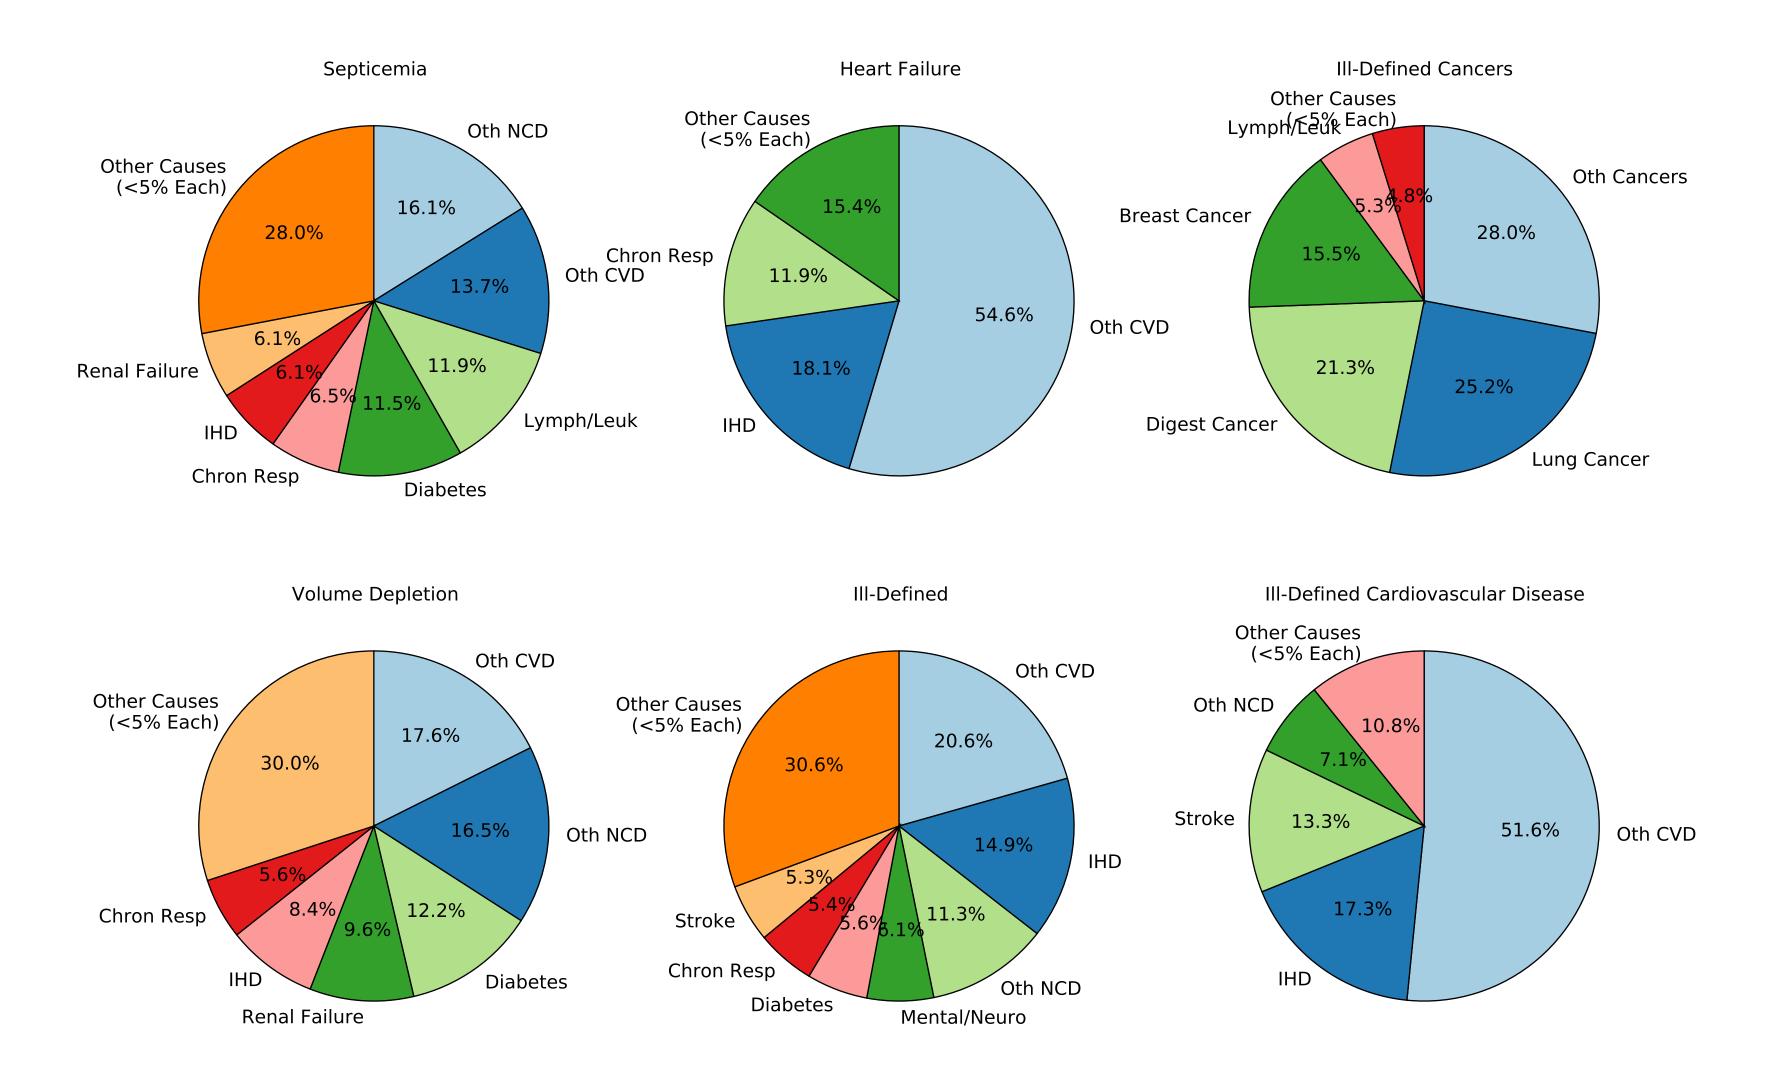

ICD 9 Female, Age 20

ICD 9 Female, Age 25

ICD 9 Female, Age 30

ICD 9 Female, Age 35

ICD 9 Female, Age 40

Ill-Defined Injury

Injury of Undetermined Intent

ICD 9 Female, Age 50

ICD 10 Female, Age 20

ICD 10 Female, Age 25

ICD 10 Female, Age 30

Ill-Defined Injury

Injury of Undetermined Intent

III-Defined Infectious Disease

ICD 10 Female, Age 45

ICD 10 Female, Age 55