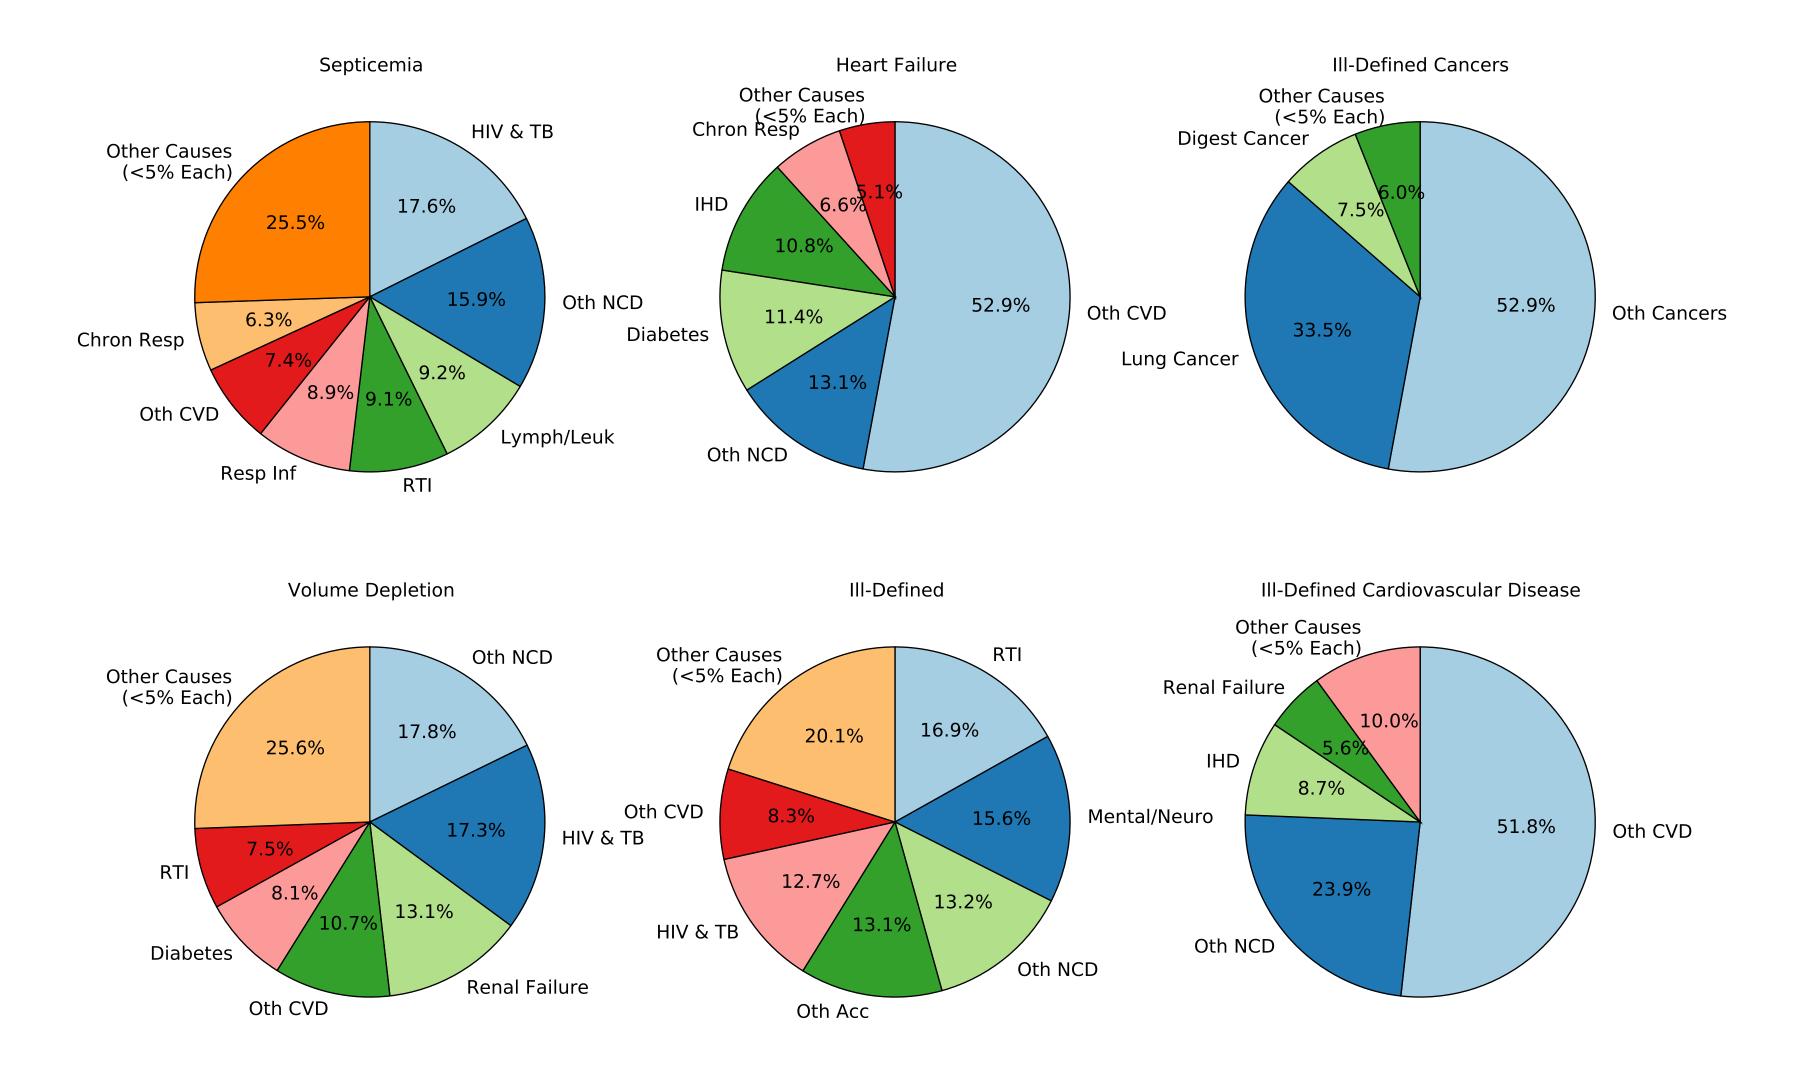

#### Ill-Defined Infectious Disease

Ill-Defined Injury

#### III-Defined Infectious Disease

Ill-Defined Injury

Injury of Undetermined Intent

III-Defined Infectious Disease

Ill-Defined Injury

Injury of Undetermined Intent

III-Defined Infectious Disease