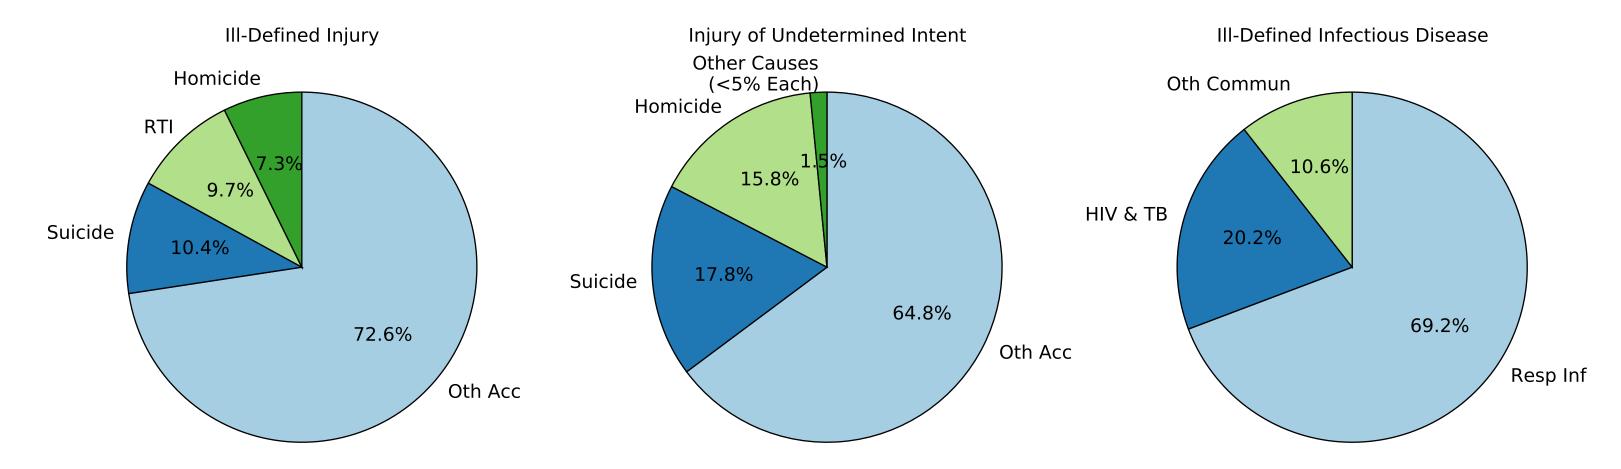

ICD 9 Female, Age 20

ICD 9 Female, Age 25

ICD 9 Female, Age 30

ICD 9 Female, Age 35

ICD 9 Female, Age 40

Ill-Defined Injury

Injury of Undetermined Intent

ICD 9 Female, Age 50

Ill-Defined Injury

Injury of Undetermined Intent

Ill-Defined Injury

Injury of Undetermined Intent

Ill-Defined Injury

Injury of Undetermined Intent

Ill-Defined Injury

Injury of Undetermined Intent

Ill-Defined Injury

Injury of Undetermined Intent

Ill-Defined Injury

Injury of Undetermined Intent

Injury of Undetermined Intent

Ill-Defined Injury

Injury of Undetermined Intent

Ill-Defined Infectious Disease

ICD 10 Female, Age 20

ICD 10 Female, Age 25

ICD 10 Female, Age 30

Ill-Defined Injury

Injury of Undetermined Intent

III-Defined Infectious Disease

ICD 10 Female, Age 45

ICD 10 Female, Age 55

ICD 10 Female, Age 60

ICD 10 Female, Age 65

Ill-Defined Injury

Injury of Undetermined Intent

Ill-Defined Infectious Disease

Ill-Defined Injury

#### Ill-Defined Infectious Disease

Ill-Defined Injury

#### III-Defined Infectious Disease

Ill-Defined Injury

Injury of Undetermined Intent

III-Defined Infectious Disease

Ill-Defined Injury

Injury of Undetermined Intent

III-Defined Infectious Disease