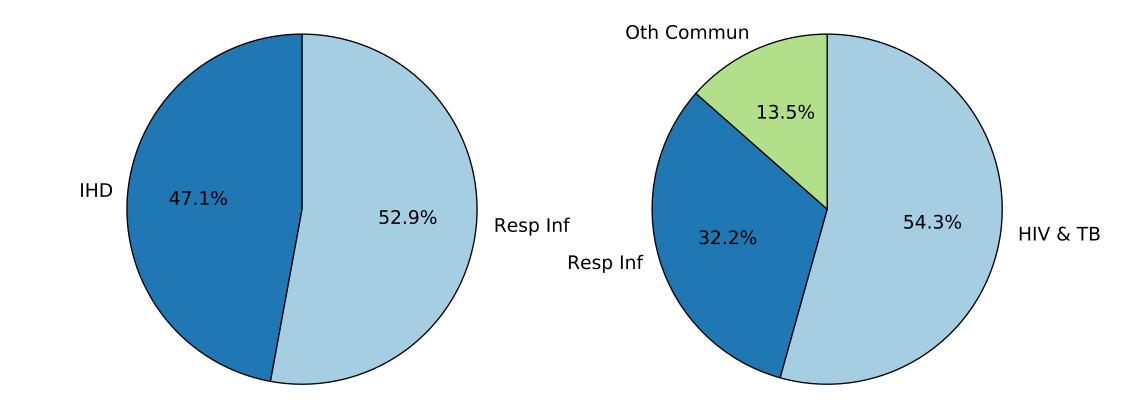

ICD 10 Female, Age 20

ICD 10 Female, Age 25

ICD 10 Female, Age 30

Ill-Defined Injury

Injury of Undetermined Intent

III-Defined Infectious Disease

ICD 10 Female, Age 45

ICD 10 Female, Age 55

#### III-Defined Infectious Disease

Ill-Defined Injury

Injury of Undetermined Intent

III-Defined Infectious Disease

Ill-Defined Injury

Injury of Undetermined Intent

III-Defined Infectious Disease