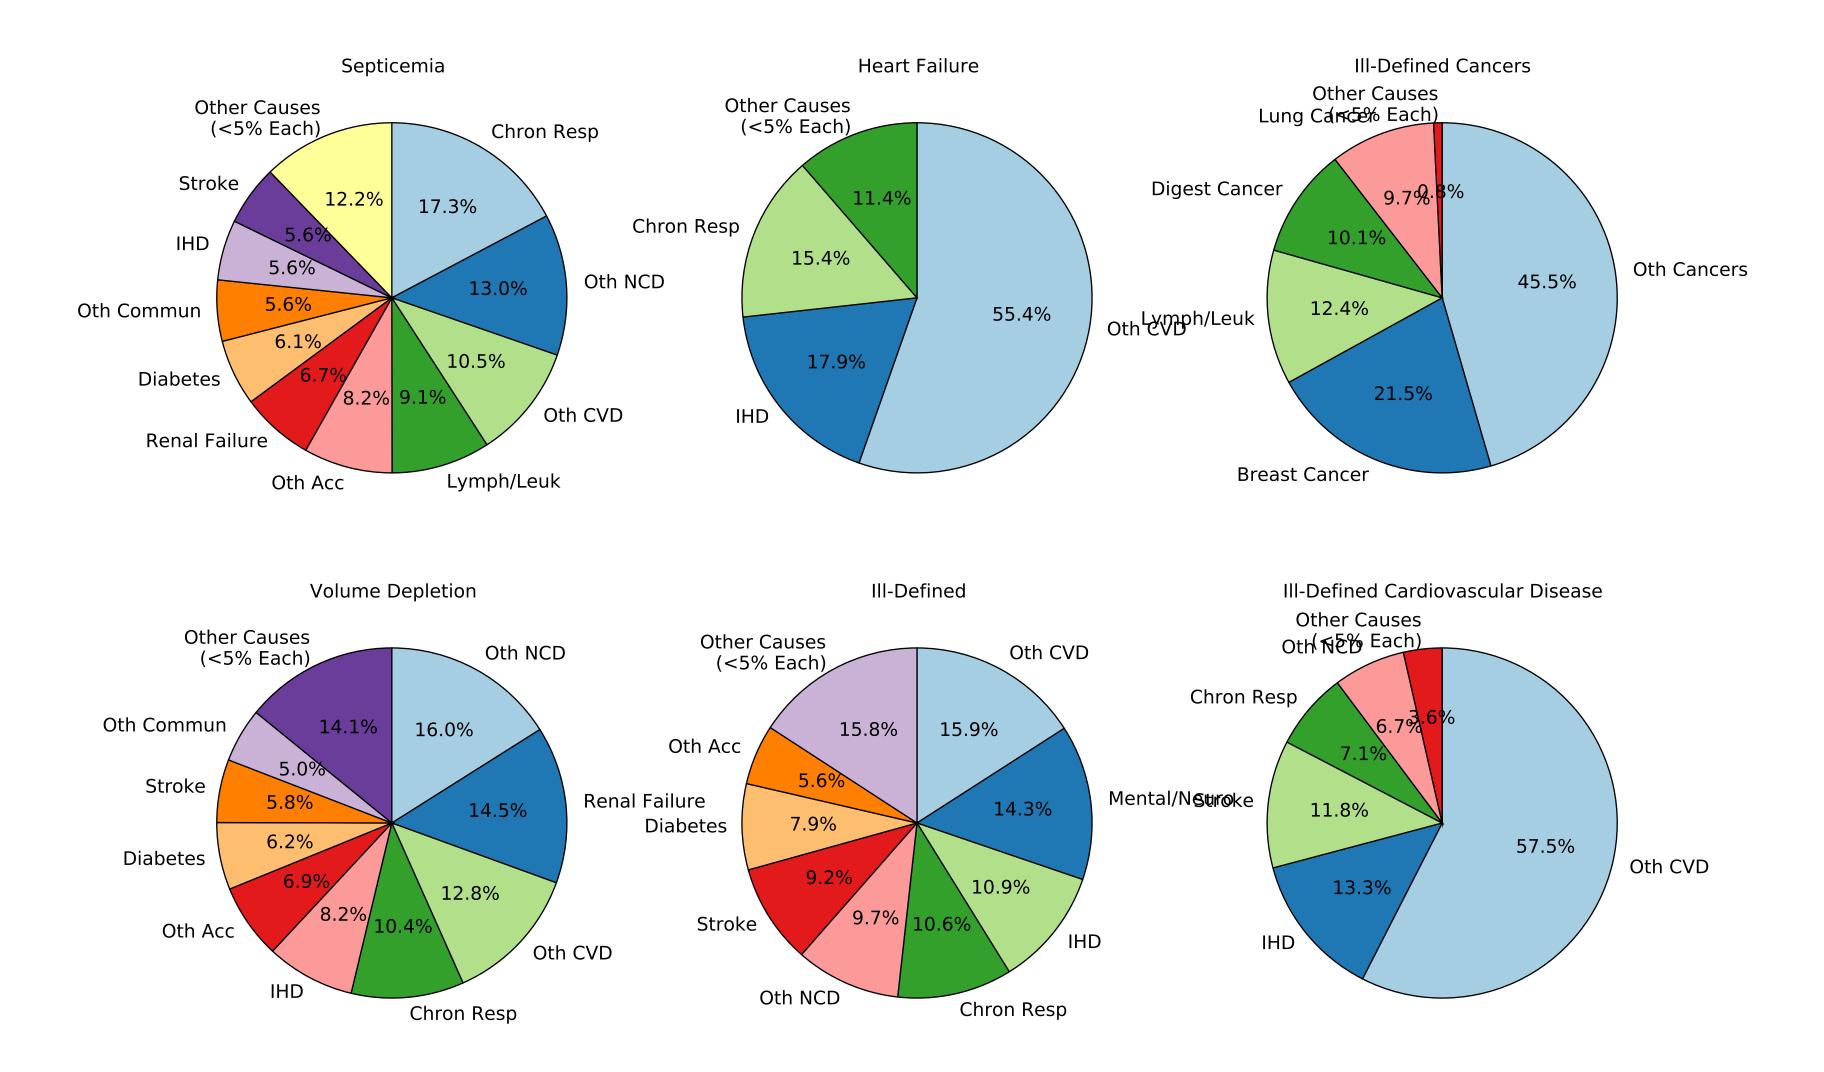

Ill-Defined Injury

Injury of Undetermined Intent

Ill-Defined Injury

Injury of Undetermined Intent

Ill-Defined Injury

Injury of Undetermined Intent

Ill-Defined Injury

Injury of Undetermined Intent

Ill-Defined Injury

Injury of Undetermined Intent

Ill-Defined Injury

Injury of Undetermined Intent

Injury of Undetermined Intent

Ill-Defined Injury

Injury of Undetermined Intent

Ill-Defined Infectious Disease