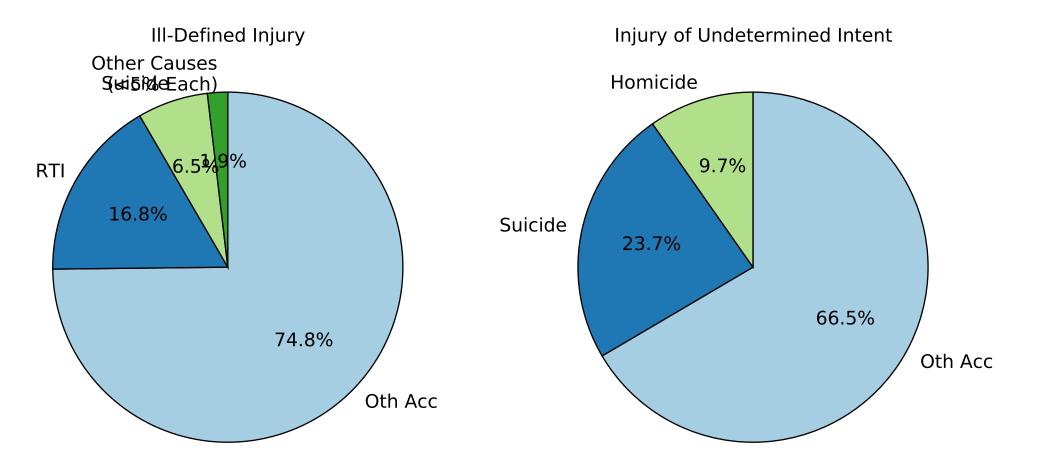

ICD 9 Female, Age 20

ICD 9 Female, Age 25

ICD 9 Female, Age 30

ICD 9 Female, Age 35

ICD 9 Female, Age 40

Ill-Defined Injury

Injury of Undetermined Intent

ICD 9 Female, Age 50

Ill-Defined Injury

Injury of Undetermined Intent

Ill-Defined Injury

Injury of Undetermined Intent

Ill-Defined Injury

Injury of Undetermined Intent

Ill-Defined Injury

Injury of Undetermined Intent

Ill-Defined Injury

Injury of Undetermined Intent

Ill-Defined Injury

Injury of Undetermined Intent

Injury of Undetermined Intent

Ill-Defined Injury

Injury of Undetermined Intent

Ill-Defined Infectious Disease

ICD 10 Female, Age 20

ICD 10 Female, Age 25

ICD 10 Female, Age 30

Ill-Defined Injury

Injury of Undetermined Intent

III-Defined Infectious Disease

ICD 10 Female, Age 45

ICD 10 Female, Age 55

ICD 10 Female, Age 60

ICD 10 Female, Age 65

Ill-Defined Injury

Injury of Undetermined Intent

Ill-Defined Infectious Disease

Ill-Defined Injury