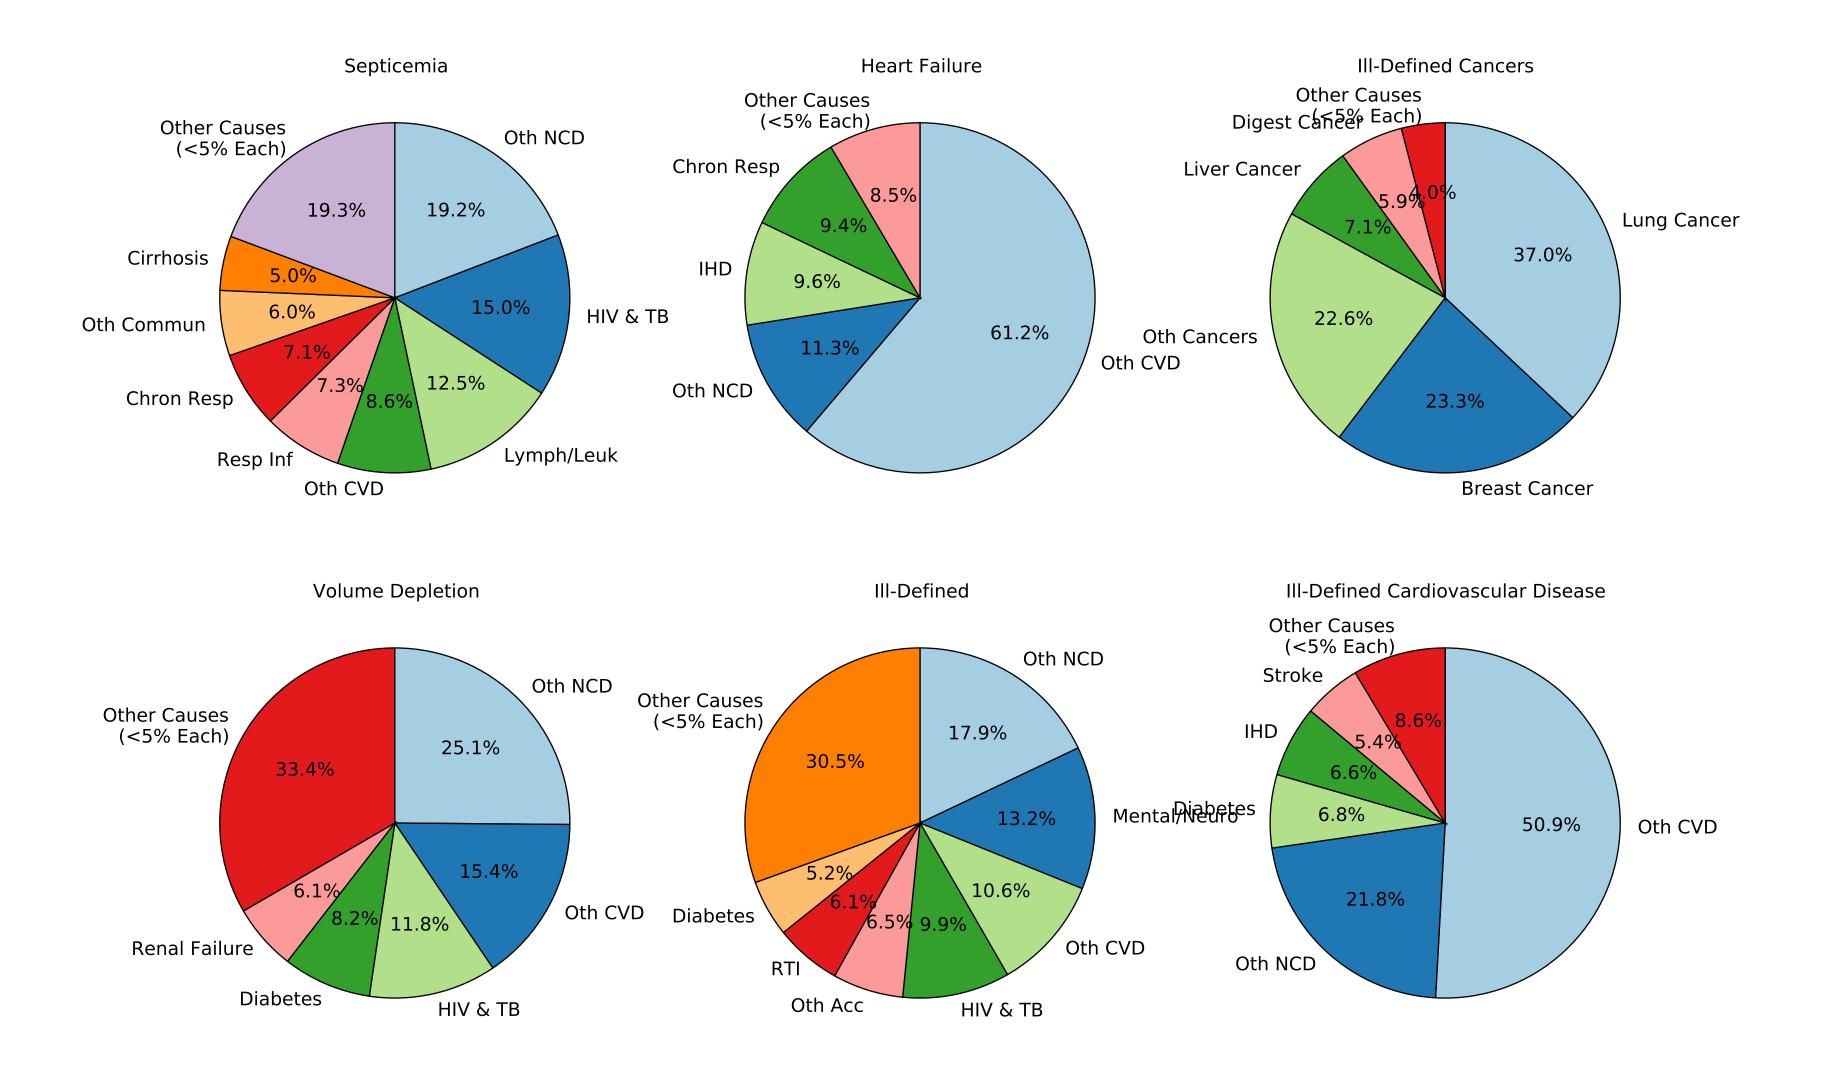

ICD 9 Female, Age 20

ICD 9 Female, Age 25

ICD 9 Female, Age 30

ICD 9 Female, Age 35

ICD 9 Female, Age 40

Ill-Defined Injury

Injury of Undetermined Intent

ICD 9 Female, Age 50

Ill-Defined Injury

Injury of Undetermined Intent

Ill-Defined Injury

Injury of Undetermined Intent

Ill-Defined Injury

Injury of Undetermined Intent

Ill-Defined Injury

Injury of Undetermined Intent

Ill-Defined Injury

Injury of Undetermined Intent

Ill-Defined Injury

Injury of Undetermined Intent

Injury of Undetermined Intent

Ill-Defined Injury

Injury of Undetermined Intent

Ill-Defined Infectious Disease

ICD 10 Female, Age 20

ICD 10 Female, Age 25

ICD 10 Female, Age 30

Ill-Defined Injury

Injury of Undetermined Intent

III-Defined Infectious Disease

ICD 10 Female, Age 45

ICD 10 Female, Age 55

ICD 10 Female, Age 60

ICD 10 Female, Age 65

Ill-Defined Injury

Injury of Undetermined Intent

Ill-Defined Infectious Disease

Ill-Defined Injury

#### Ill-Defined Infectious Disease

Ill-Defined Injury

#### III-Defined Infectious Disease

Ill-Defined Injury

Injury of Undetermined Intent

III-Defined Infectious Disease

Ill-Defined Injury

Injury of Undetermined Intent

III-Defined Infectious Disease