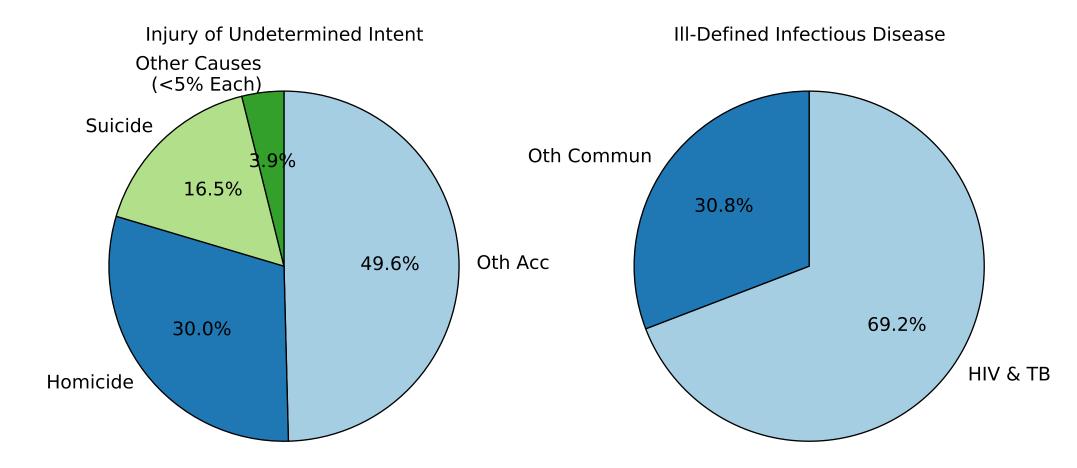

Ill-Defined Injury

Injury of Undetermined Intent

Ill-Defined Injury

Injury of Undetermined Intent

Injury of Undetermined Intent

Ill-Defined Injury

Injury of Undetermined Intent

Ill-Defined Infectious Disease

#### Ill-Defined Infectious Disease

Ill-Defined Injury