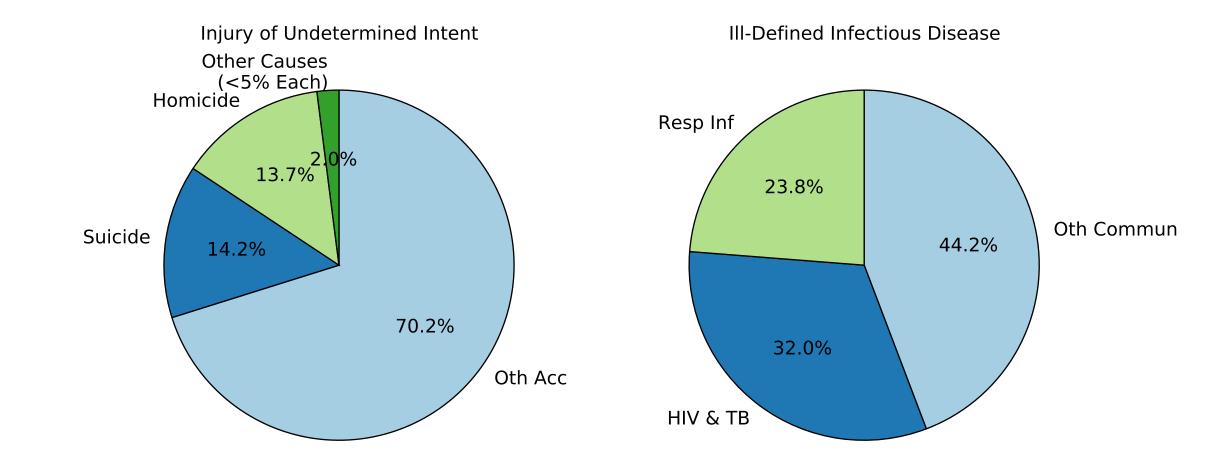

Ill-Defined Injury

Injury of Undetermined Intent

Ill-Defined Injury

Injury of Undetermined Intent

Injury of Undetermined Intent

Ill-Defined Injury

Injury of Undetermined Intent

Ill-Defined Infectious Disease

#### Ill-Defined Infectious Disease

Ill-Defined Injury