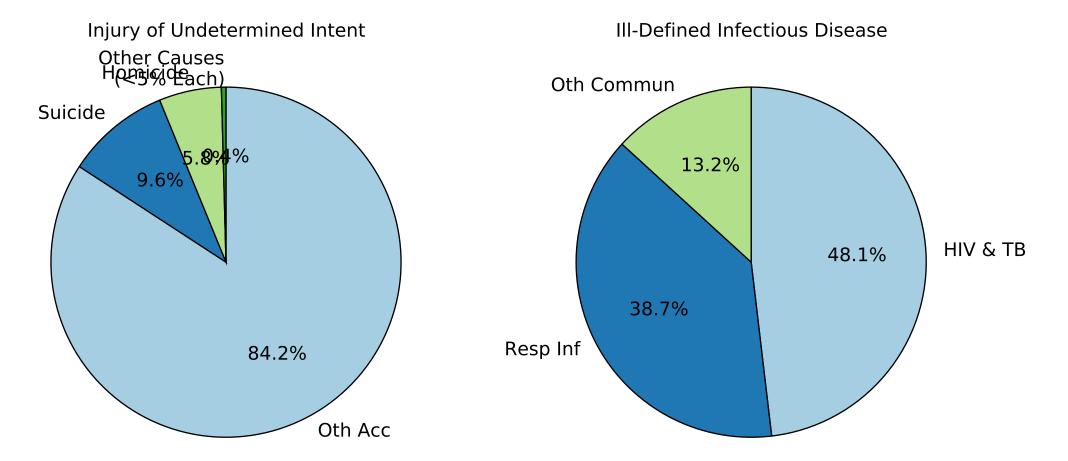

Ill-Defined Injury

Injury of Undetermined Intent

Ill-Defined Injury

Injury of Undetermined Intent

Injury of Undetermined Intent

Ill-Defined Injury

Injury of Undetermined Intent

Ill-Defined Infectious Disease

#### Ill-Defined Infectious Disease

Ill-Defined Injury