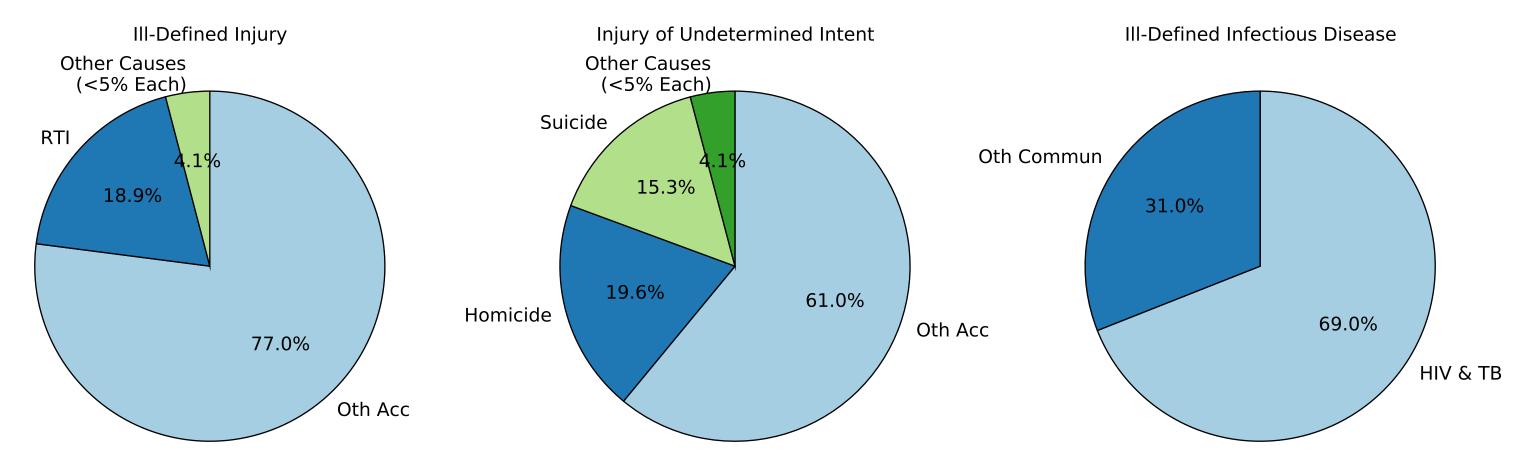

ICD 9 Female, Age 20

ICD 9 Female, Age 25

ICD 9 Female, Age 30

ICD 9 Female, Age 35

ICD 9 Female, Age 40

Ill-Defined Injury

Injury of Undetermined Intent

ICD 9 Female, Age 50

Ill-Defined Injury

Injury of Undetermined Intent

Ill-Defined Injury

Injury of Undetermined Intent

Ill-Defined Injury

Injury of Undetermined Intent

Ill-Defined Injury

Injury of Undetermined Intent

Ill-Defined Injury

Injury of Undetermined Intent

Ill-Defined Injury

Injury of Undetermined Intent

Injury of Undetermined Intent

Ill-Defined Injury

Injury of Undetermined Intent

Ill-Defined Infectious Disease

ICD 10 Female, Age 20

ICD 10 Female, Age 25

ICD 10 Female, Age 30

Ill-Defined Injury

Injury of Undetermined Intent

III-Defined Infectious Disease

ICD 10 Female, Age 45

ICD 10 Female, Age 55

ICD 10 Female, Age 60

ICD 10 Female, Age 65

Ill-Defined Injury

Injury of Undetermined Intent

Ill-Defined Infectious Disease

Ill-Defined Injury

#### Ill-Defined Infectious Disease

Ill-Defined Injury

#### III-Defined Infectious Disease

Ill-Defined Injury

Injury of Undetermined Intent

III-Defined Infectious Disease

Ill-Defined Injury

Injury of Undetermined Intent

III-Defined Infectious Disease