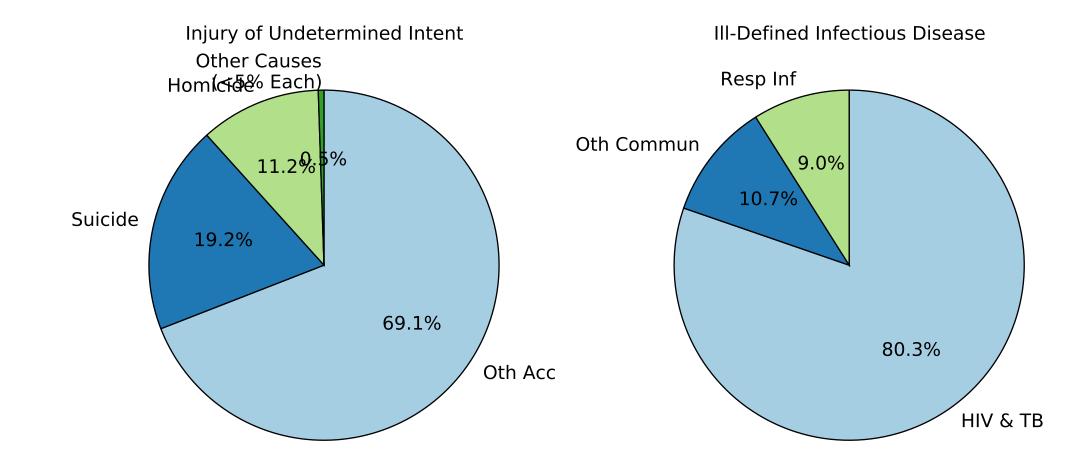

Ill-Defined Injury

Injury of Undetermined Intent

Ill-Defined Injury

Injury of Undetermined Intent

Injury of Undetermined Intent

Ill-Defined Injury

Injury of Undetermined Intent

Ill-Defined Infectious Disease

#### III-Defined Infectious Disease

Ill-Defined Injury

Injury of Undetermined Intent

III-Defined Infectious Disease

Ill-Defined Injury

Injury of Undetermined Intent

III-Defined Infectious Disease