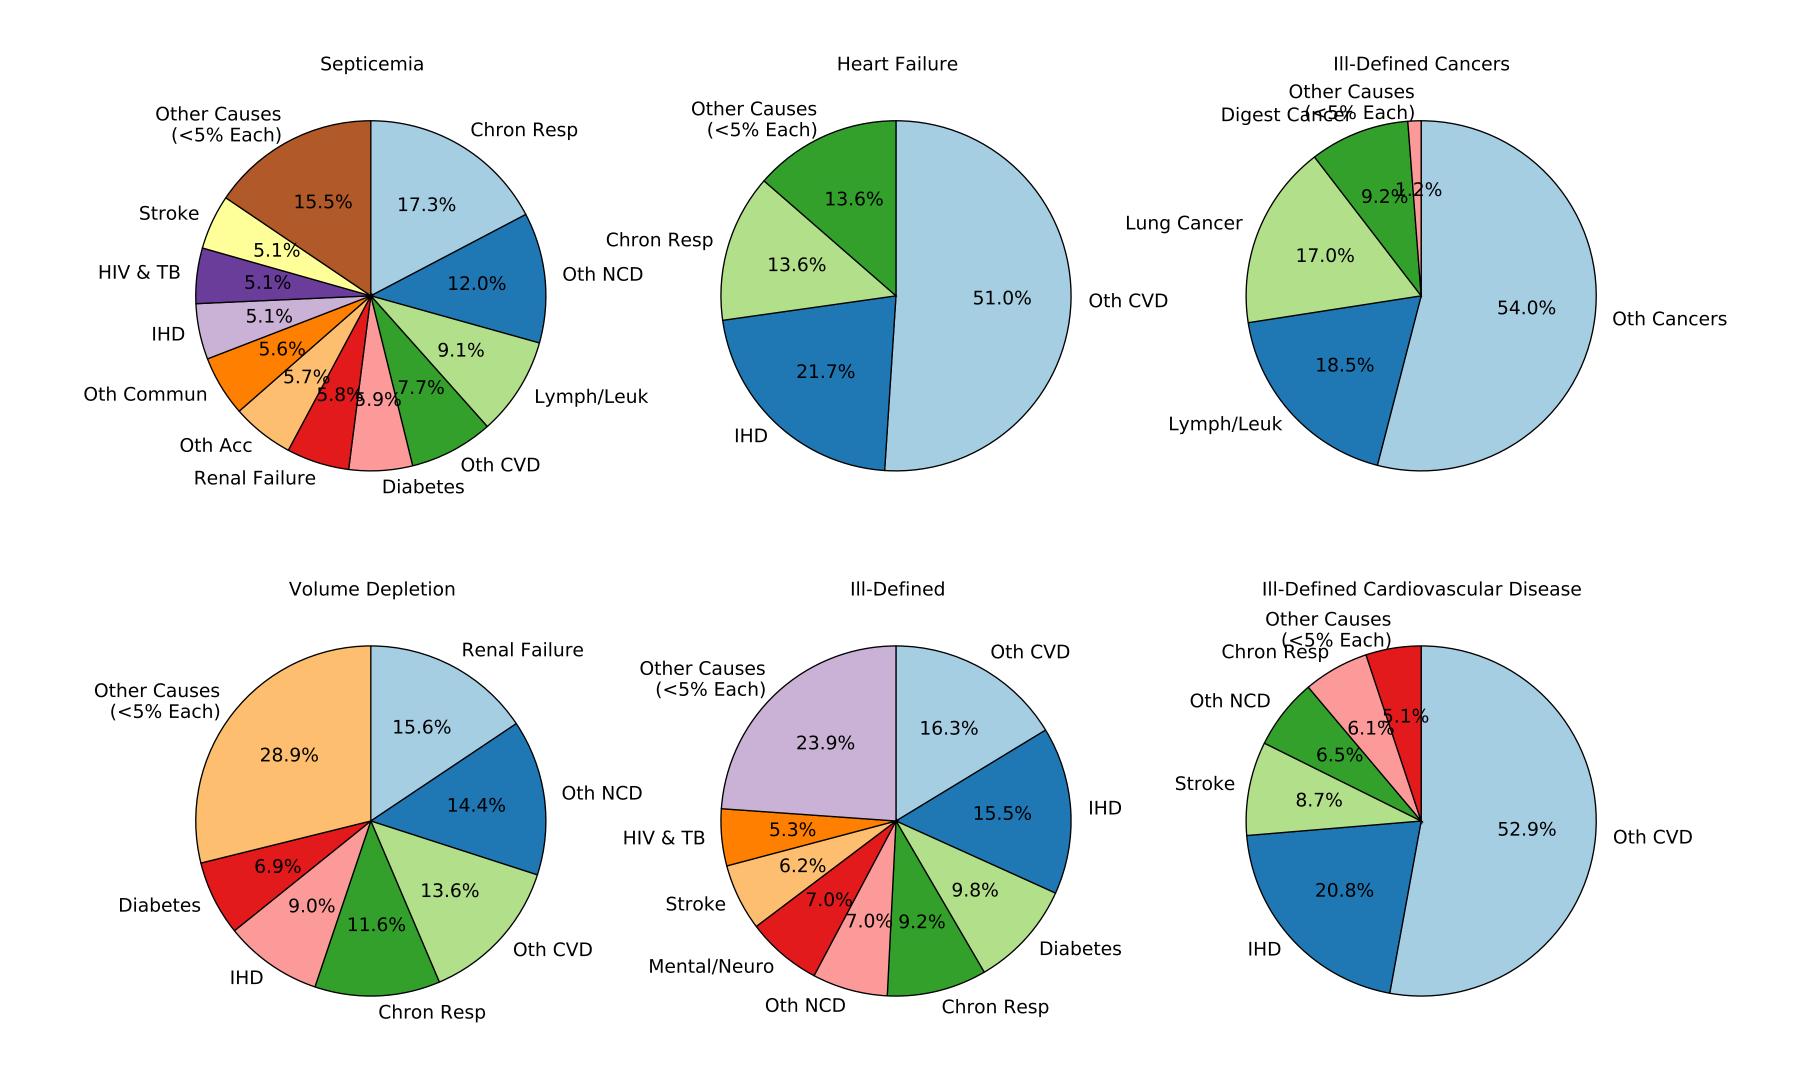

ICD 9 Female, Age 20

ICD 9 Female, Age 25

ICD 9 Female, Age 30

ICD 9 Female, Age 35

ICD 9 Female, Age 40

Ill-Defined Injury

Injury of Undetermined Intent

ICD 9 Female, Age 50

Ill-Defined Injury

Injury of Undetermined Intent

Ill-Defined Injury

Injury of Undetermined Intent

Ill-Defined Injury

Injury of Undetermined Intent

Ill-Defined Injury

Injury of Undetermined Intent

Ill-Defined Injury

Injury of Undetermined Intent

Ill-Defined Injury

Injury of Undetermined Intent

Injury of Undetermined Intent

Ill-Defined Injury

Injury of Undetermined Intent

Ill-Defined Infectious Disease

ICD 10 Female, Age 20

ICD 10 Female, Age 25

ICD 10 Female, Age 30

Ill-Defined Injury

Injury of Undetermined Intent

III-Defined Infectious Disease

ICD 10 Female, Age 45

ICD 10 Female, Age 55

ICD 10 Female, Age 60

ICD 10 Female, Age 65

Ill-Defined Injury

Injury of Undetermined Intent

Ill-Defined Infectious Disease

Ill-Defined Injury

#### Ill-Defined Infectious Disease

Ill-Defined Injury

#### III-Defined Infectious Disease

Ill-Defined Injury

Injury of Undetermined Intent

III-Defined Infectious Disease

Ill-Defined Injury

Injury of Undetermined Intent

III-Defined Infectious Disease