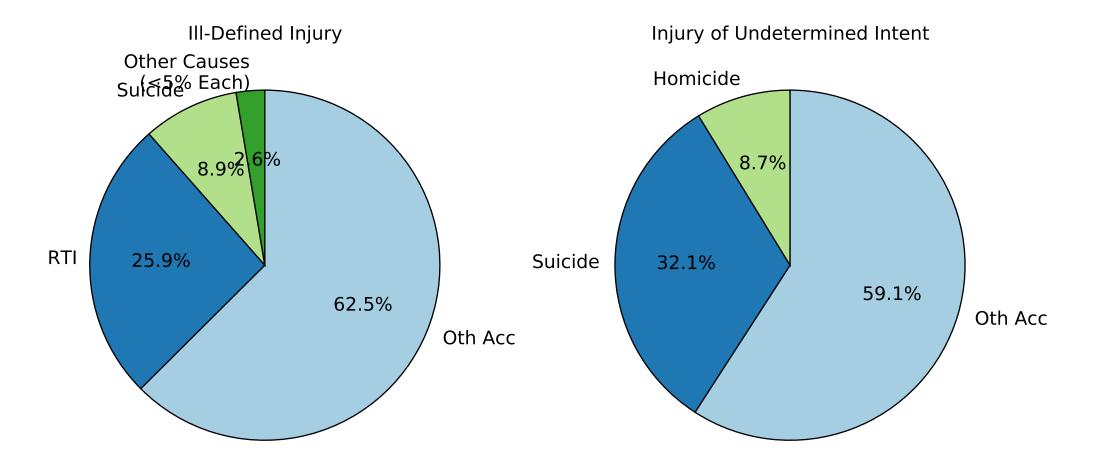

ICD 9 Female, Age 20

ICD 9 Female, Age 25

ICD 9 Female, Age 30

ICD 9 Female, Age 35

ICD 9 Female, Age 40

Ill-Defined Injury

Injury of Undetermined Intent

ICD 9 Female, Age 50

Ill-Defined Injury

Injury of Undetermined Intent

Ill-Defined Injury

Injury of Undetermined Intent

Ill-Defined Injury

Injury of Undetermined Intent

Ill-Defined Injury

Injury of Undetermined Intent

Ill-Defined Injury

Injury of Undetermined Intent

Ill-Defined Injury

Injury of Undetermined Intent

Injury of Undetermined Intent

Ill-Defined Injury

Injury of Undetermined Intent

Ill-Defined Infectious Disease

ICD 10 Female, Age 20

ICD 10 Female, Age 25

ICD 10 Female, Age 30

Ill-Defined Injury

Injury of Undetermined Intent

III-Defined Infectious Disease

ICD 10 Female, Age 45

ICD 10 Female, Age 55

ICD 10 Female, Age 60

ICD 10 Female, Age 65

Ill-Defined Injury

Injury of Undetermined Intent

Ill-Defined Infectious Disease

Ill-Defined Injury