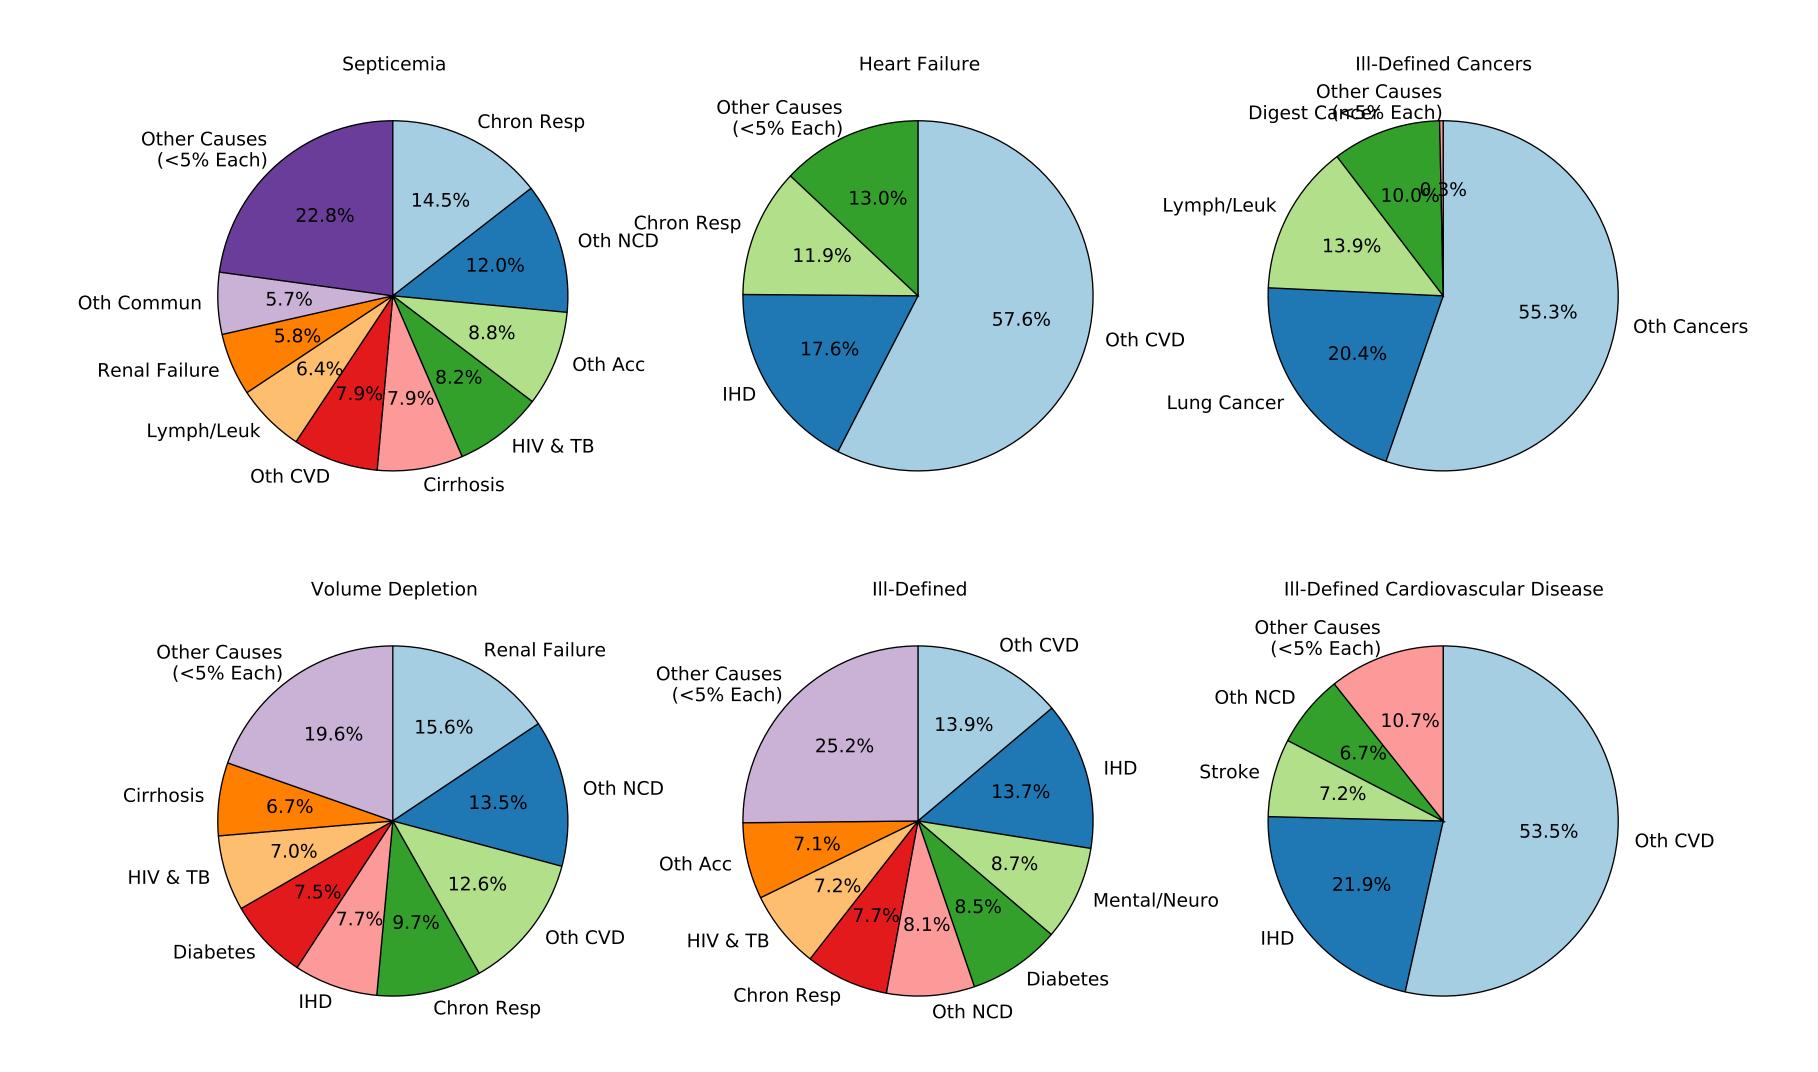

#### III-Defined Infectious Disease

Ill-Defined Injury

Injury of Undetermined Intent

III-Defined Infectious Disease

Ill-Defined Injury

Injury of Undetermined Intent

III-Defined Infectious Disease