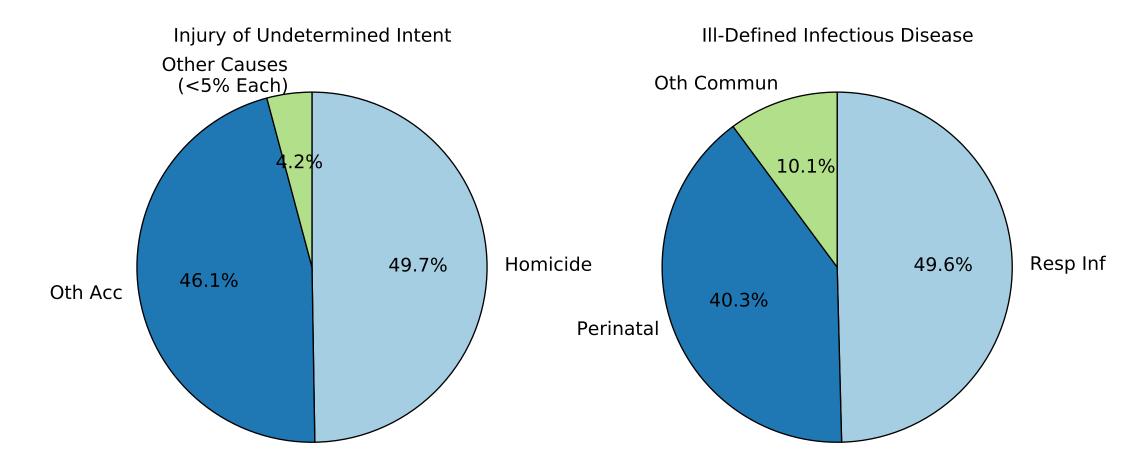

Ill-Defined Injury

Injury of Undetermined Intent

Ill-Defined Injury

Injury of Undetermined Intent

Injury of Undetermined Intent

Ill-Defined Injury

Injury of Undetermined Intent

Ill-Defined Infectious Disease

ICD 10 Female, Age 20

ICD 10 Female, Age 25

ICD 10 Female, Age 30

Ill-Defined Injury

Injury of Undetermined Intent

III-Defined Infectious Disease

ICD 10 Female, Age 45

ICD 10 Female, Age 55

ICD 10 Female, Age 60

ICD 10 Female, Age 65

Ill-Defined Injury

Injury of Undetermined Intent

Ill-Defined Infectious Disease

Ill-Defined Injury

#### Ill-Defined Infectious Disease

Ill-Defined Injury

#### III-Defined Infectious Disease

Ill-Defined Injury

Injury of Undetermined Intent

III-Defined Infectious Disease

Ill-Defined Injury

Injury of Undetermined Intent

III-Defined Infectious Disease