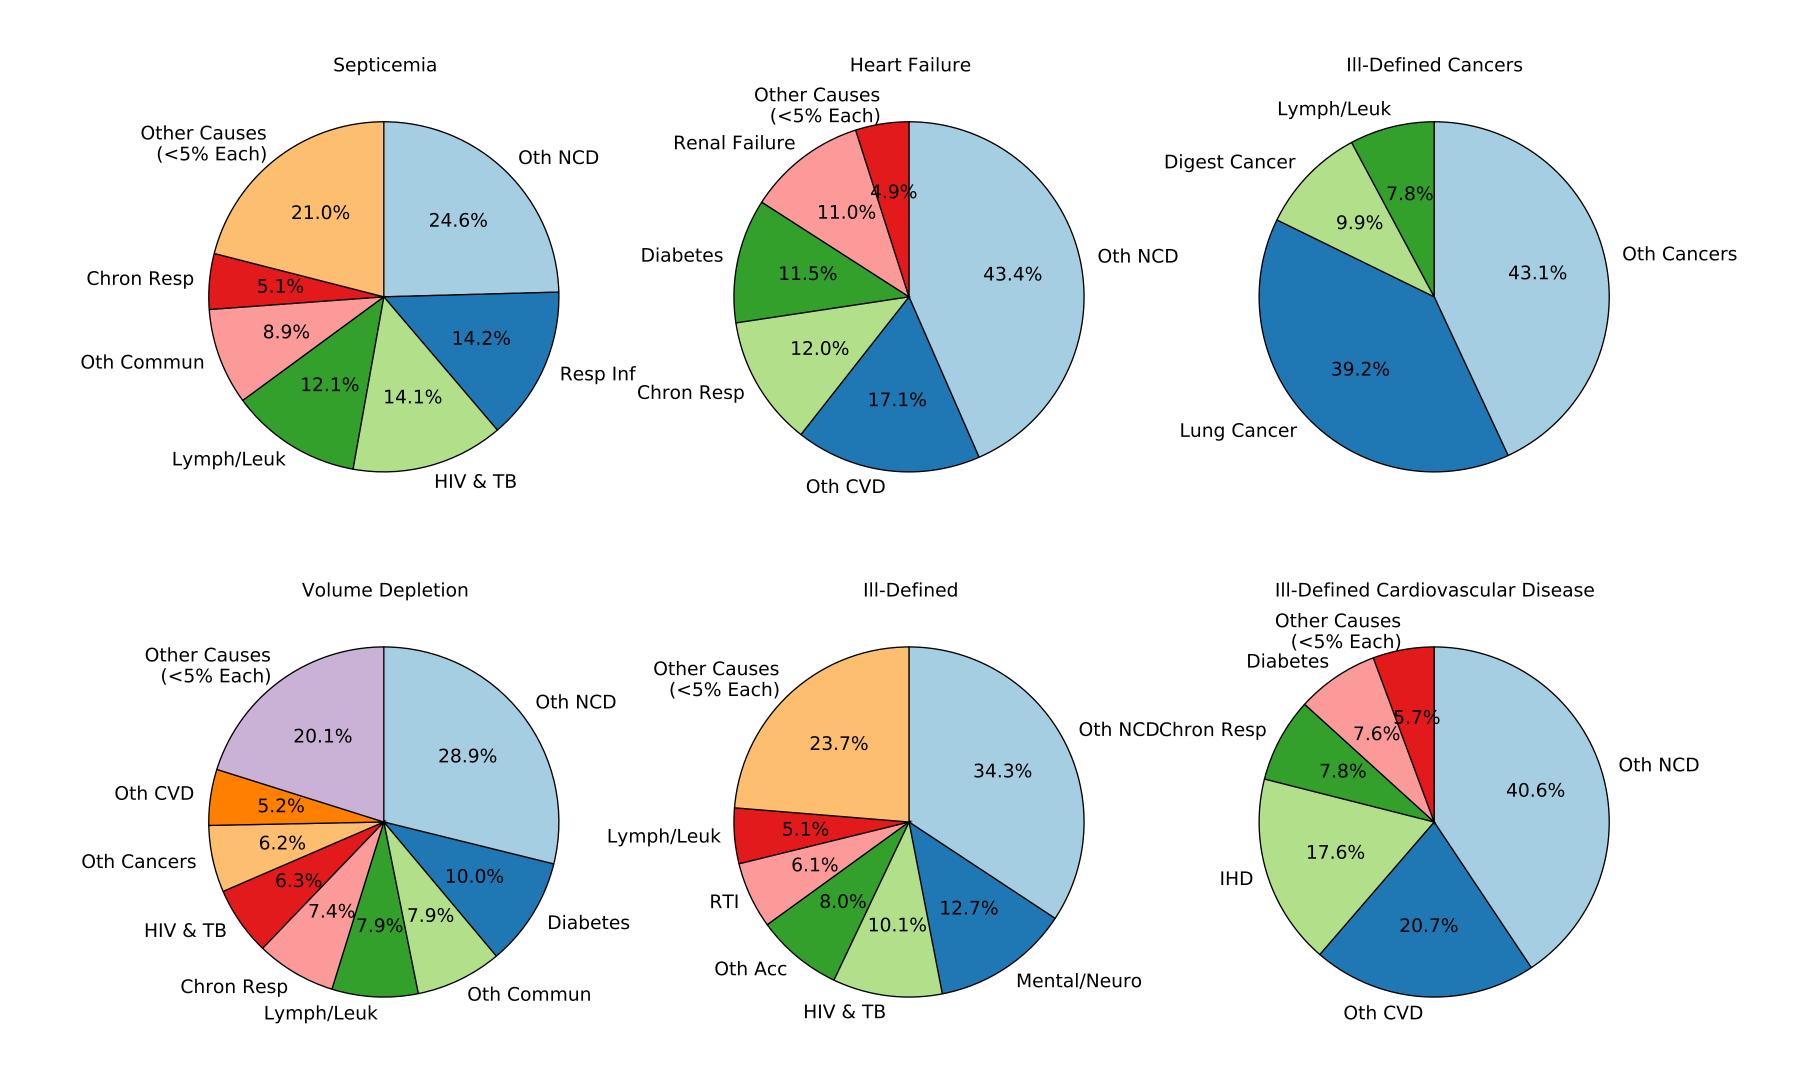

ICD 9 Female, Age 20

ICD 9 Female, Age 25

ICD 9 Female, Age 30

ICD 9 Female, Age 35

ICD 9 Female, Age 40

Ill-Defined Injury

Injury of Undetermined Intent

ICD 9 Female, Age 50

Ill-Defined Injury

Injury of Undetermined Intent

Ill-Defined Injury

Injury of Undetermined Intent

Ill-Defined Injury

Injury of Undetermined Intent

Ill-Defined Injury

Injury of Undetermined Intent

Ill-Defined Injury

Injury of Undetermined Intent

Ill-Defined Injury

Injury of Undetermined Intent

Injury of Undetermined Intent

Ill-Defined Injury

Injury of Undetermined Intent

Ill-Defined Infectious Disease

ICD 10 Female, Age 20

ICD 10 Female, Age 25

ICD 10 Female, Age 30

Ill-Defined Injury

Injury of Undetermined Intent

III-Defined Infectious Disease

ICD 10 Female, Age 45

ICD 10 Female, Age 55

ICD 10 Female, Age 60

ICD 10 Female, Age 65

Ill-Defined Injury

Injury of Undetermined Intent

Ill-Defined Infectious Disease

Ill-Defined Injury