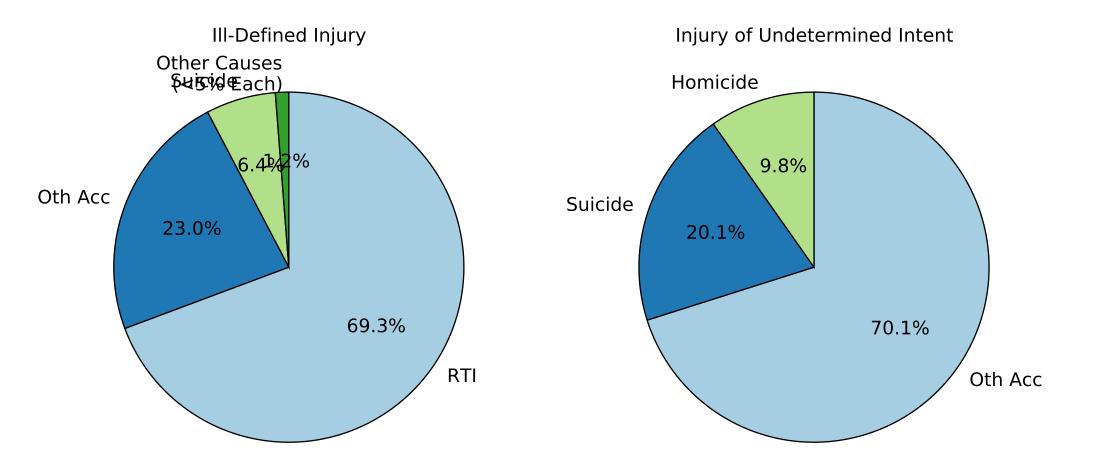

ICD 9 Female, Age 20

ICD 9 Female, Age 25

ICD 9 Female, Age 30

ICD 9 Female, Age 35

ICD 9 Female, Age 40

Ill-Defined Injury

Injury of Undetermined Intent

ICD 9 Female, Age 50

Ill-Defined Injury

Injury of Undetermined Intent

Ill-Defined Injury

Injury of Undetermined Intent

Ill-Defined Injury

Injury of Undetermined Intent

Ill-Defined Injury

Injury of Undetermined Intent

Ill-Defined Injury

Injury of Undetermined Intent

Ill-Defined Injury

Injury of Undetermined Intent

Injury of Undetermined Intent

Ill-Defined Injury

Injury of Undetermined Intent

Ill-Defined Infectious Disease