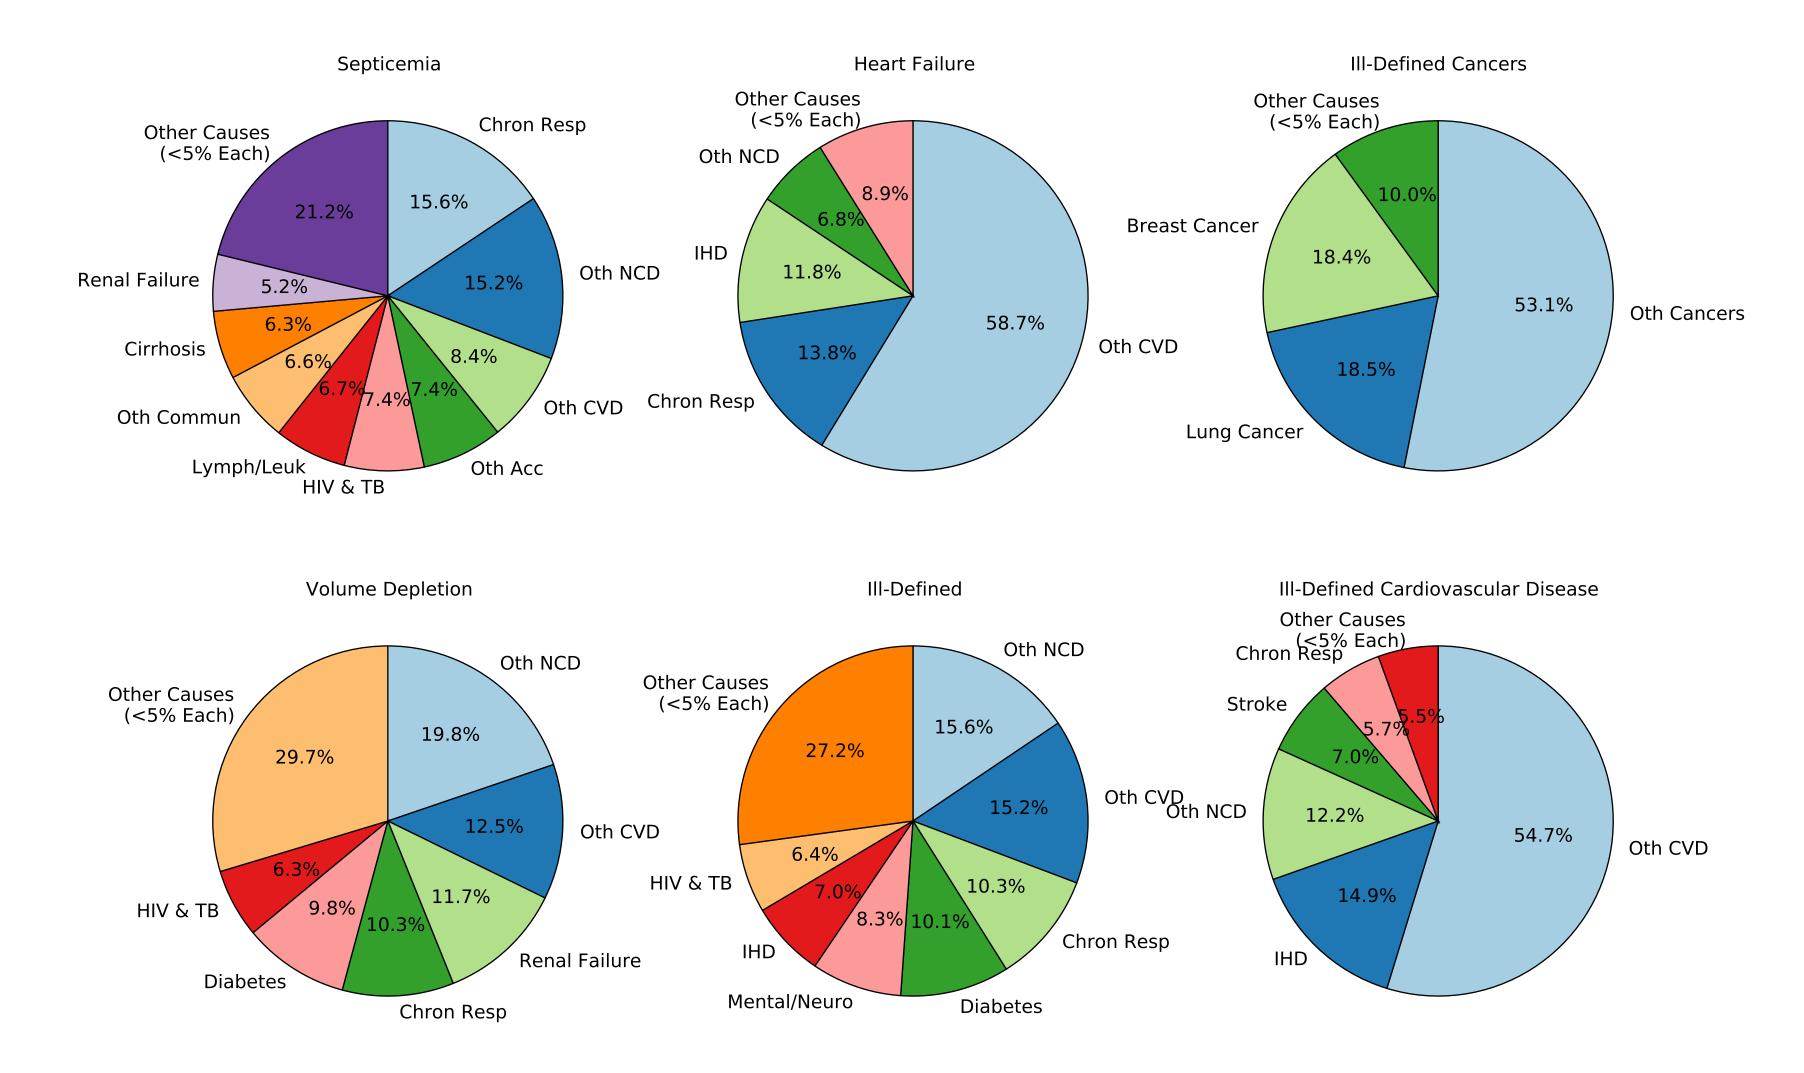

ICD 9 Female, Age 20

ICD 9 Female, Age 25

ICD 9 Female, Age 30

ICD 9 Female, Age 35

ICD 9 Female, Age 40

Ill-Defined Injury

Injury of Undetermined Intent

ICD 9 Female, Age 50

Ill-Defined Injury

Injury of Undetermined Intent

Ill-Defined Injury

Injury of Undetermined Intent

Ill-Defined Injury

Injury of Undetermined Intent

Ill-Defined Injury

Injury of Undetermined Intent

Ill-Defined Injury

Injury of Undetermined Intent

Ill-Defined Injury

Injury of Undetermined Intent

Injury of Undetermined Intent

Ill-Defined Injury

Injury of Undetermined Intent

Ill-Defined Infectious Disease

ICD 10 Female, Age 20

ICD 10 Female, Age 25

ICD 10 Female, Age 30

Ill-Defined Injury

Injury of Undetermined Intent

III-Defined Infectious Disease

ICD 10 Female, Age 45

ICD 10 Female, Age 55

ICD 10 Female, Age 60

ICD 10 Female, Age 65

Ill-Defined Injury

Injury of Undetermined Intent

Ill-Defined Infectious Disease

Ill-Defined Injury

#### Ill-Defined Infectious Disease

Ill-Defined Injury

#### III-Defined Infectious Disease

Ill-Defined Injury

Injury of Undetermined Intent

III-Defined Infectious Disease

Ill-Defined Injury

Injury of Undetermined Intent

III-Defined Infectious Disease