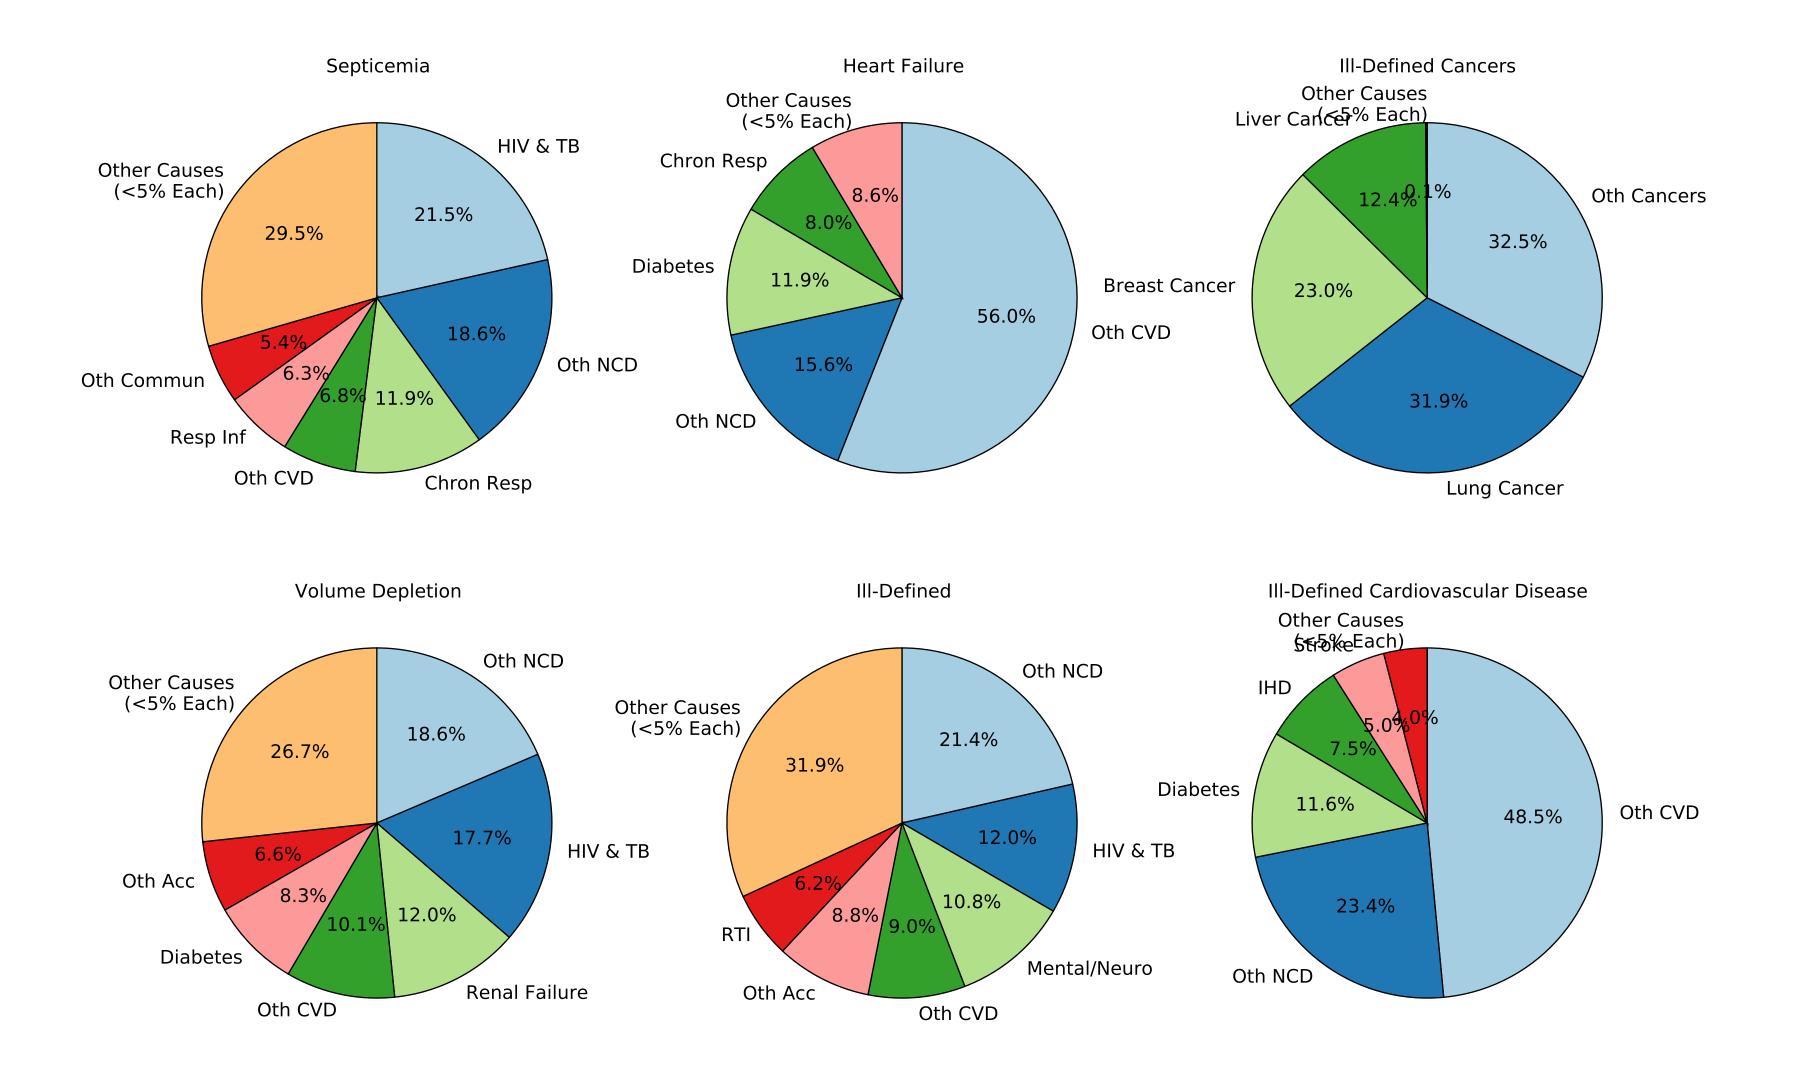

ICD 9 Female, Age 20

ICD 9 Female, Age 25

ICD 9 Female, Age 30

ICD 9 Female, Age 35

ICD 9 Female, Age 40

Ill-Defined Injury

Injury of Undetermined Intent

ICD 9 Female, Age 50

Ill-Defined Injury

Injury of Undetermined Intent

Ill-Defined Injury

Injury of Undetermined Intent

Ill-Defined Injury

Injury of Undetermined Intent

Ill-Defined Injury

Injury of Undetermined Intent

Ill-Defined Injury

Injury of Undetermined Intent

Ill-Defined Injury

Injury of Undetermined Intent

Injury of Undetermined Intent

Ill-Defined Injury

Injury of Undetermined Intent

Ill-Defined Infectious Disease