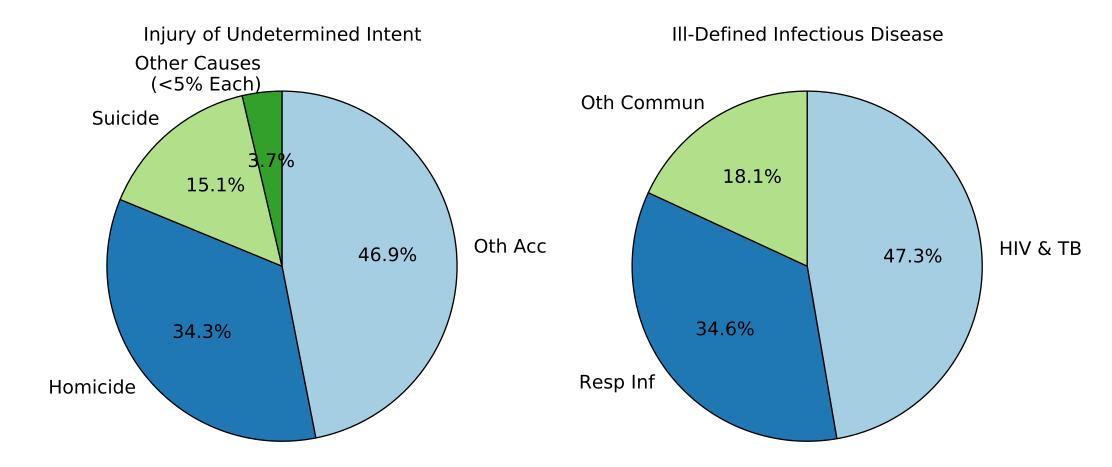

ICD 10 Female, Age 20

ICD 10 Female, Age 25

ICD 10 Female, Age 30

Ill-Defined Injury

Injury of Undetermined Intent

III-Defined Infectious Disease

ICD 10 Female, Age 45

ICD 10 Female, Age 55

#### III-Defined Infectious Disease

Ill-Defined Injury

Injury of Undetermined Intent

III-Defined Infectious Disease

Ill-Defined Injury

Injury of Undetermined Intent

III-Defined Infectious Disease