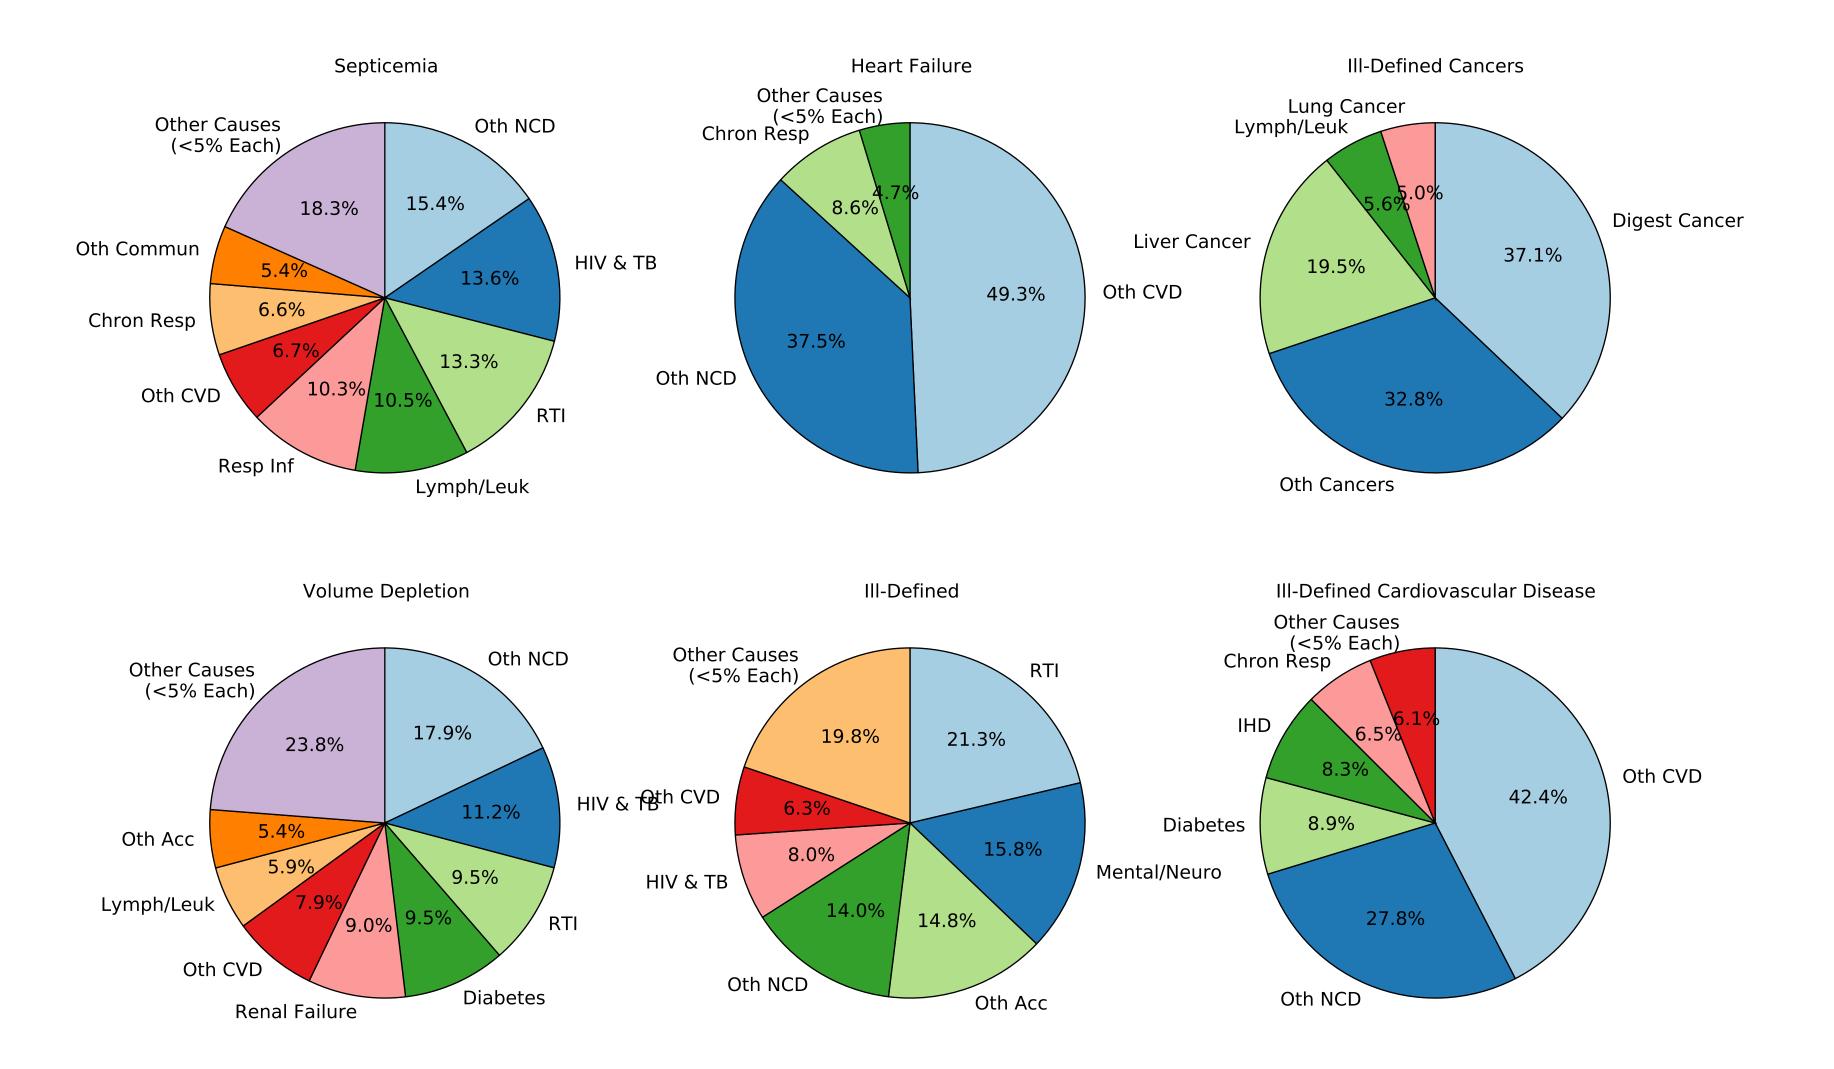

#### Ill-Defined Infectious Disease

Ill-Defined Injury

#### III-Defined Infectious Disease

Ill-Defined Injury

Injury of Undetermined Intent

III-Defined Infectious Disease

Ill-Defined Injury

Injury of Undetermined Intent

III-Defined Infectious Disease