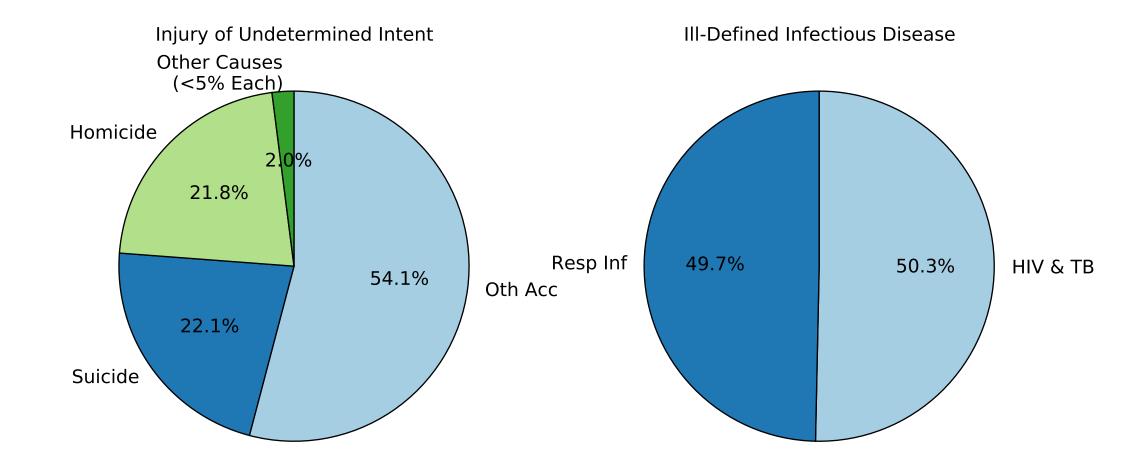

Ill-Defined Injury

Injury of Undetermined Intent

Ill-Defined Injury

Injury of Undetermined Intent

Injury of Undetermined Intent

Ill-Defined Injury

Injury of Undetermined Intent

Ill-Defined Infectious Disease

#### Ill-Defined Infectious Disease

Ill-Defined Injury