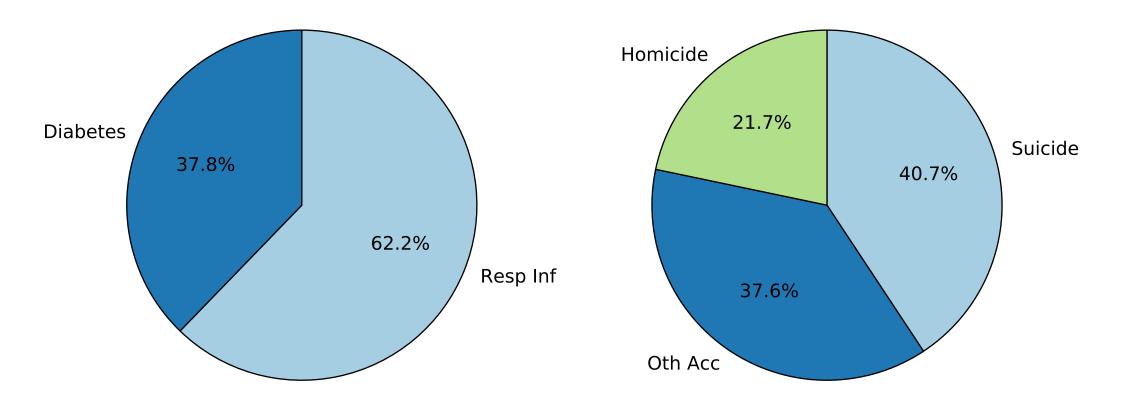

#### Ill-Defined Infectious Disease

Ill-Defined Injury

#### III-Defined Infectious Disease

Ill-Defined Injury

Injury of Undetermined Intent

III-Defined Infectious Disease

Ill-Defined Injury

Injury of Undetermined Intent

III-Defined Infectious Disease