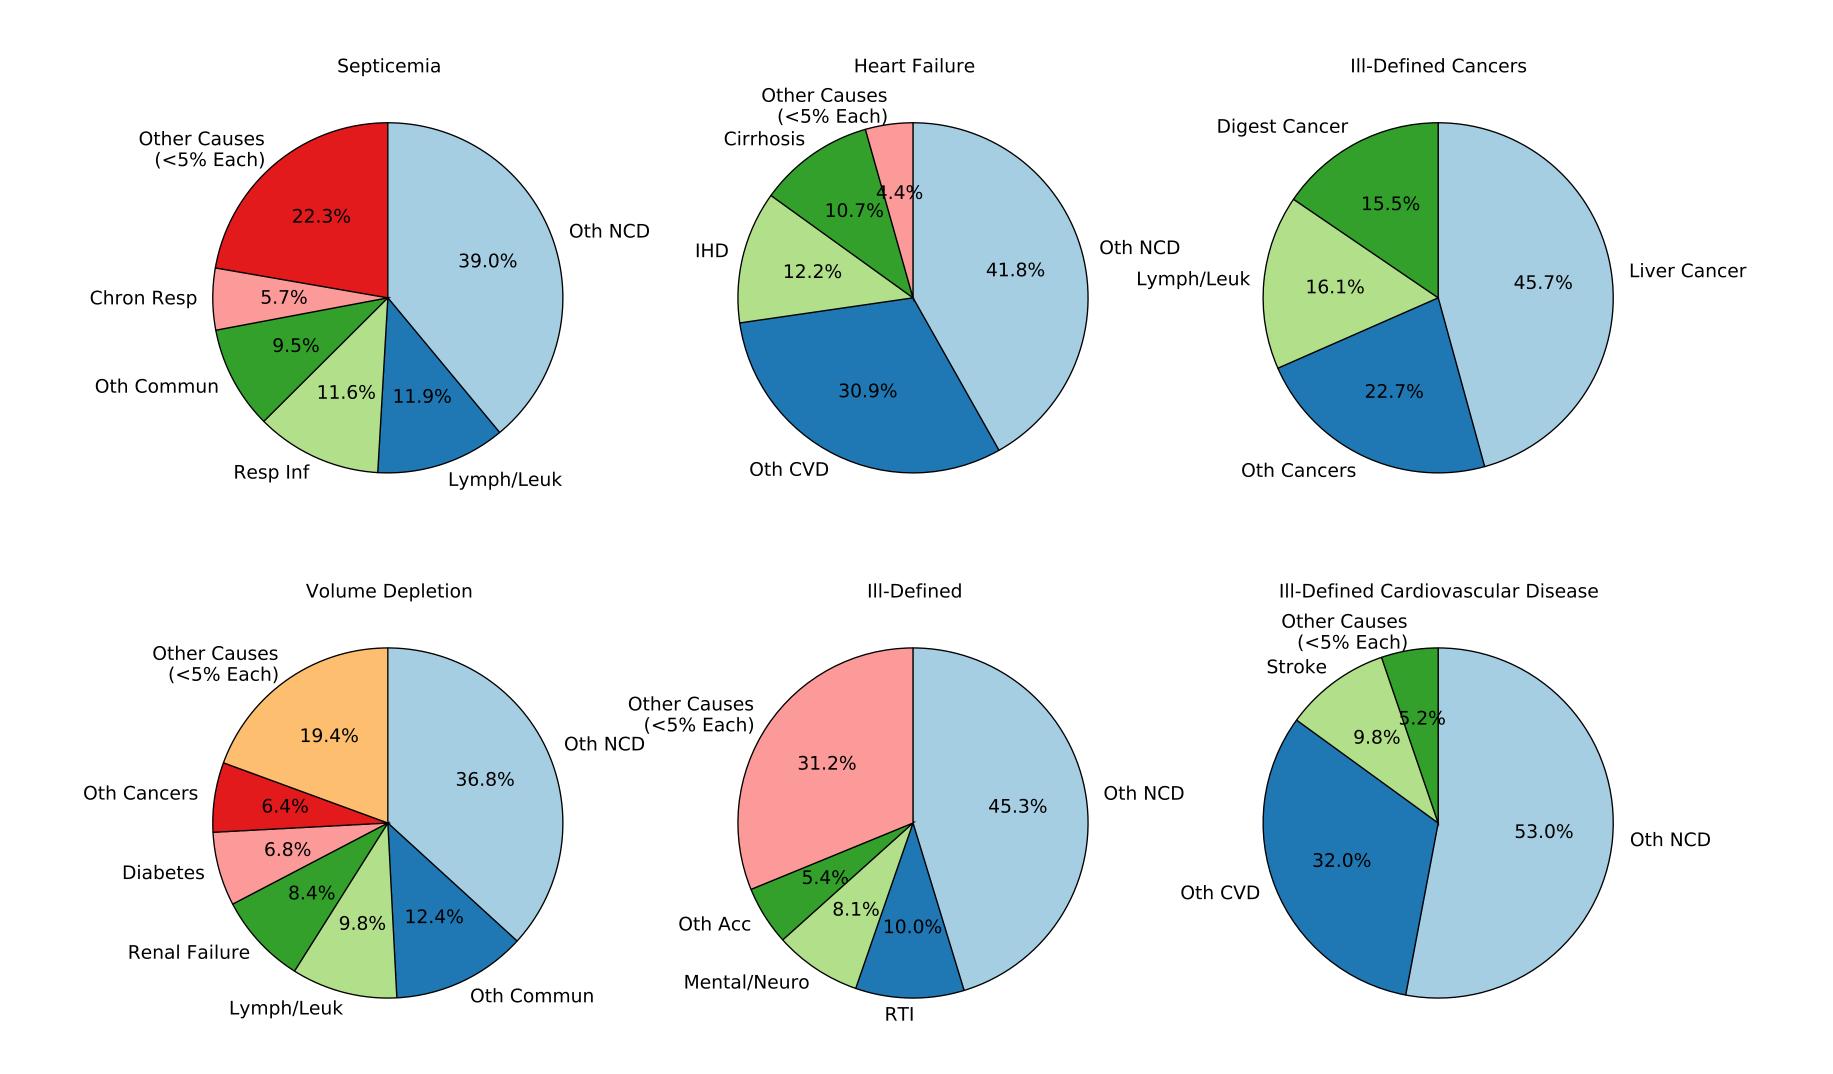

ICD 10 Female, Age 20

ICD 10 Female, Age 25

ICD 10 Female, Age 30

Ill-Defined Injury

Injury of Undetermined Intent

III-Defined Infectious Disease

ICD 10 Female, Age 45

ICD 10 Female, Age 55

ICD 10 Female, Age 60

ICD 10 Female, Age 65

Ill-Defined Injury

Injury of Undetermined Intent

Ill-Defined Infectious Disease

Ill-Defined Injury

#### III-Defined Infectious Disease

Ill-Defined Injury

Injury of Undetermined Intent

III-Defined Infectious Disease

Ill-Defined Injury

Injury of Undetermined Intent

III-Defined Infectious Disease