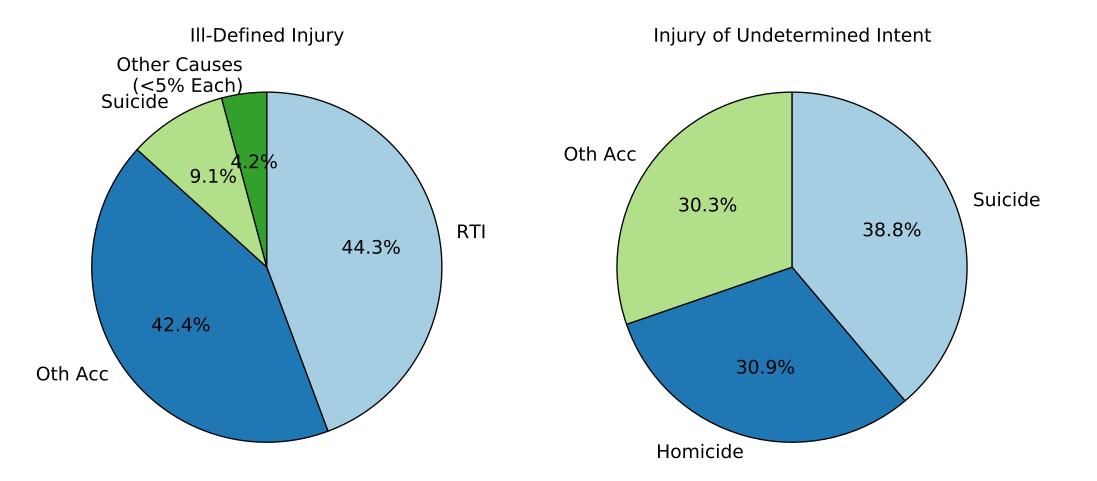

ICD 9 Female, Age 20

ICD 9 Female, Age 25

ICD 9 Female, Age 30

ICD 9 Female, Age 35

ICD 9 Female, Age 40

Ill-Defined Injury

Injury of Undetermined Intent

ICD 9 Female, Age 50

Ill-Defined Injury

Injury of Undetermined Intent

Ill-Defined Injury

Injury of Undetermined Intent

Ill-Defined Injury

Injury of Undetermined Intent

Ill-Defined Injury

Injury of Undetermined Intent

Ill-Defined Injury

Injury of Undetermined Intent

Ill-Defined Injury

Injury of Undetermined Intent

Injury of Undetermined Intent

Ill-Defined Injury

Injury of Undetermined Intent

Ill-Defined Infectious Disease

ICD 10 Female, Age 20

ICD 10 Female, Age 25

ICD 10 Female, Age 30

Ill-Defined Injury

Injury of Undetermined Intent

III-Defined Infectious Disease

ICD 10 Female, Age 45

ICD 10 Female, Age 55

ICD 10 Female, Age 60

ICD 10 Female, Age 65

Ill-Defined Injury

Injury of Undetermined Intent

Ill-Defined Infectious Disease

Ill-Defined Injury

#### Ill-Defined Infectious Disease

Ill-Defined Injury

#### III-Defined Infectious Disease

Ill-Defined Injury

Injury of Undetermined Intent

III-Defined Infectious Disease

Ill-Defined Injury

Injury of Undetermined Intent

III-Defined Infectious Disease