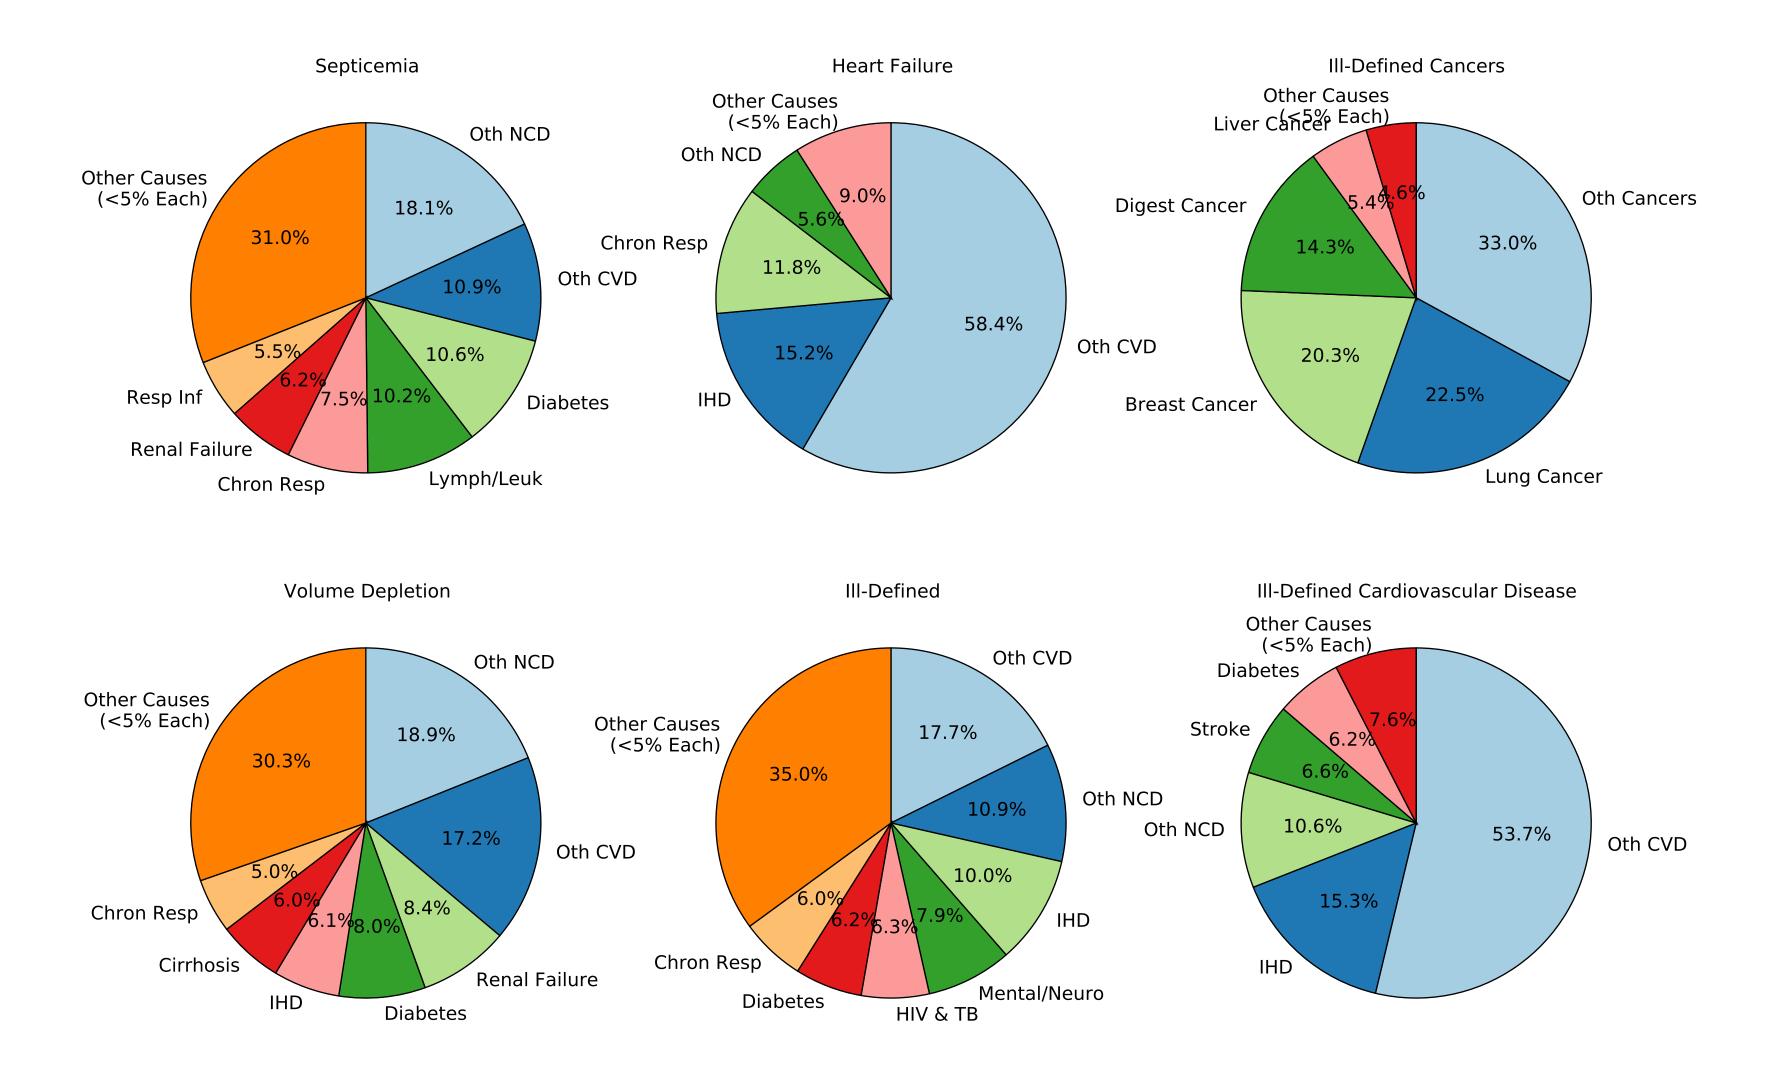

ICD 9 Female, Age 20

ICD 9 Female, Age 25

ICD 9 Female, Age 30

ICD 9 Female, Age 35

ICD 9 Female, Age 40

Ill-Defined Injury

Injury of Undetermined Intent

ICD 9 Female, Age 50

Ill-Defined Injury

Injury of Undetermined Intent

Ill-Defined Injury

Injury of Undetermined Intent

Ill-Defined Injury

Injury of Undetermined Intent

Ill-Defined Injury

Injury of Undetermined Intent

Ill-Defined Injury

Injury of Undetermined Intent

Ill-Defined Injury

Injury of Undetermined Intent

Injury of Undetermined Intent

Ill-Defined Injury

Injury of Undetermined Intent

Ill-Defined Infectious Disease

ICD 10 Female, Age 20

ICD 10 Female, Age 25

ICD 10 Female, Age 30

Ill-Defined Injury

Injury of Undetermined Intent

III-Defined Infectious Disease

ICD 10 Female, Age 45

ICD 10 Female, Age 55

ICD 10 Female, Age 60

ICD 10 Female, Age 65

Ill-Defined Injury

Injury of Undetermined Intent

Ill-Defined Infectious Disease

Ill-Defined Injury

#### Ill-Defined Infectious Disease

Ill-Defined Injury

#### III-Defined Infectious Disease

Ill-Defined Injury

Injury of Undetermined Intent

III-Defined Infectious Disease

Ill-Defined Injury

Injury of Undetermined Intent

III-Defined Infectious Disease