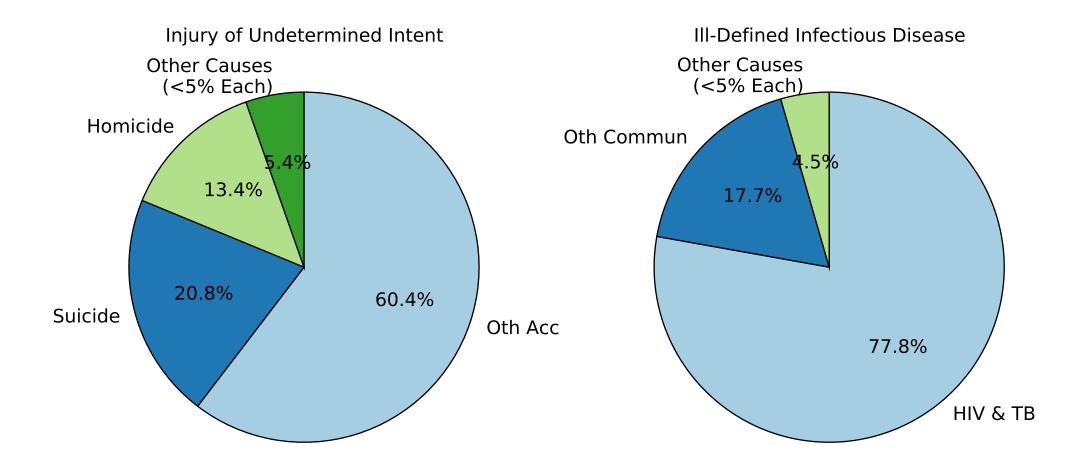

Ill-Defined Injury

Injury of Undetermined Intent

Ill-Defined Injury

Injury of Undetermined Intent

Injury of Undetermined Intent

Ill-Defined Injury

Injury of Undetermined Intent

Ill-Defined Infectious Disease

#### III-Defined Infectious Disease

Ill-Defined Injury

Injury of Undetermined Intent

III-Defined Infectious Disease

Ill-Defined Injury

Injury of Undetermined Intent

III-Defined Infectious Disease