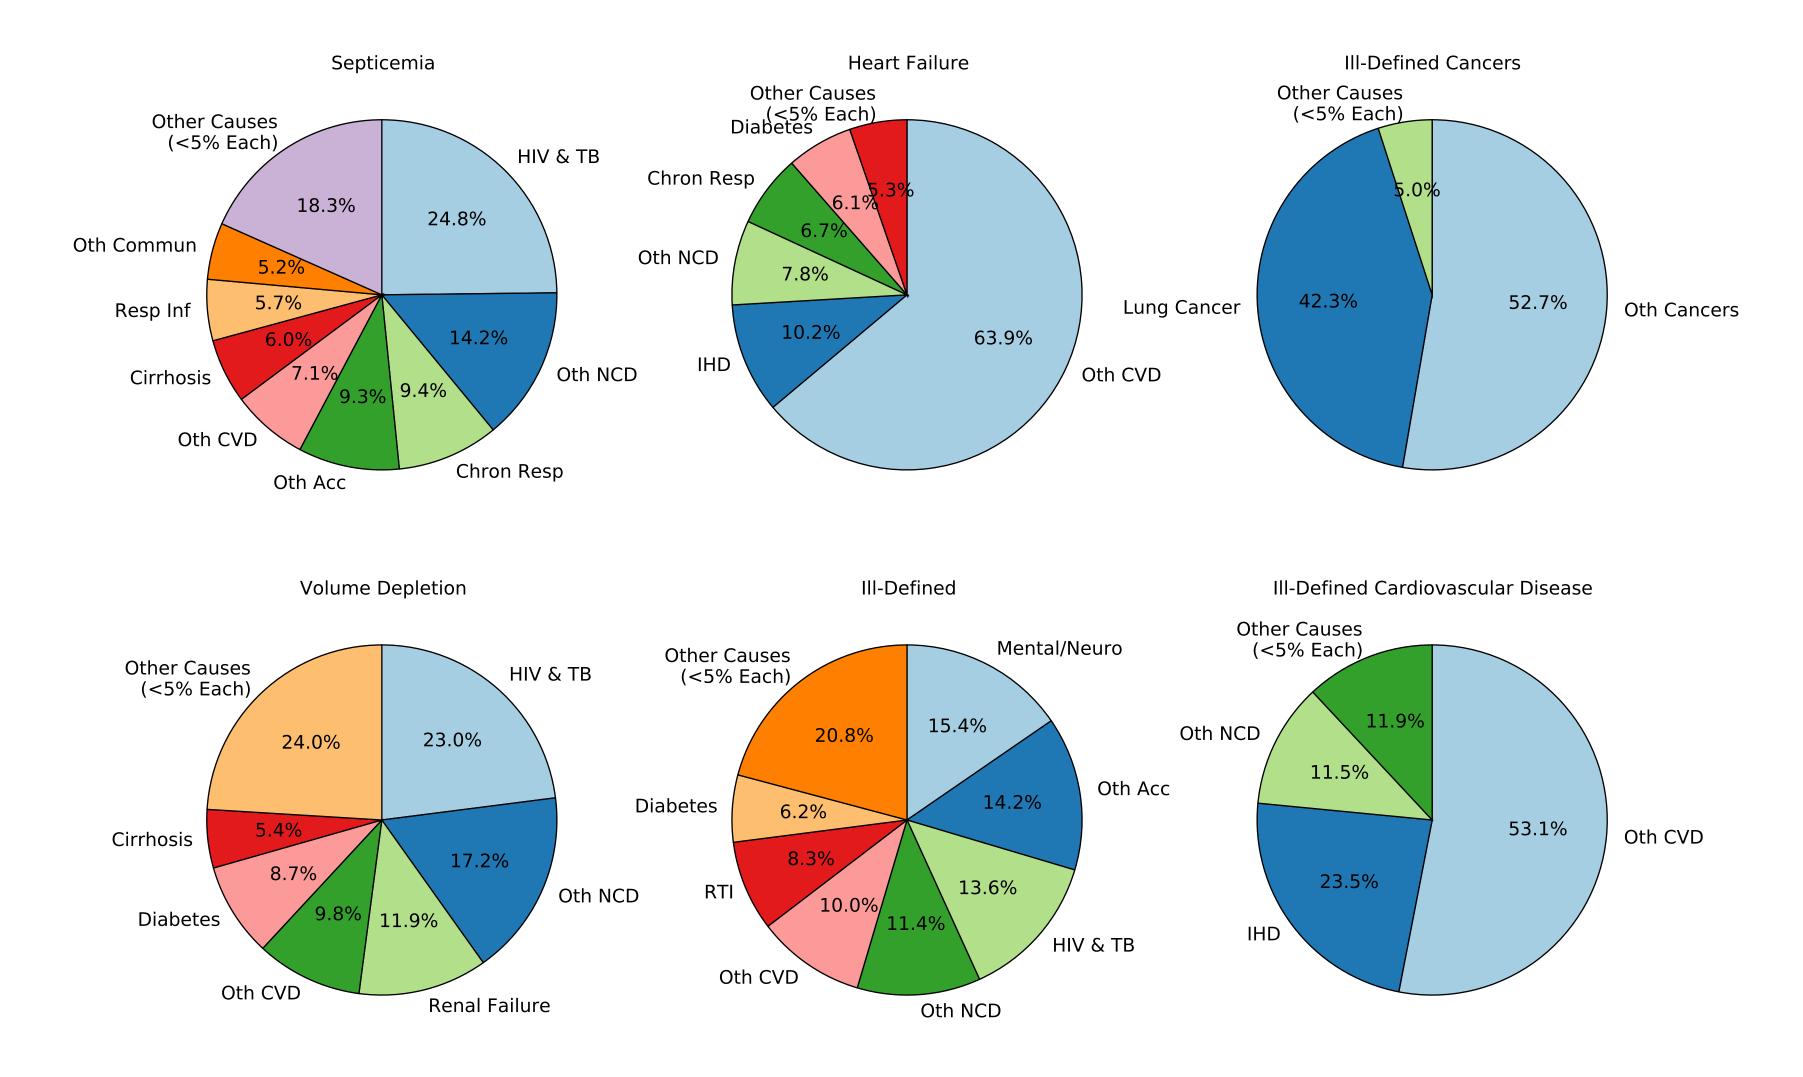

ICD 10 Female, Age 20

ICD 10 Female, Age 25

ICD 10 Female, Age 30

Ill-Defined Injury

Injury of Undetermined Intent

III-Defined Infectious Disease

ICD 10 Female, Age 45

ICD 10 Female, Age 55

#### III-Defined Infectious Disease

Ill-Defined Injury

Injury of Undetermined Intent

III-Defined Infectious Disease

Ill-Defined Injury

Injury of Undetermined Intent

III-Defined Infectious Disease