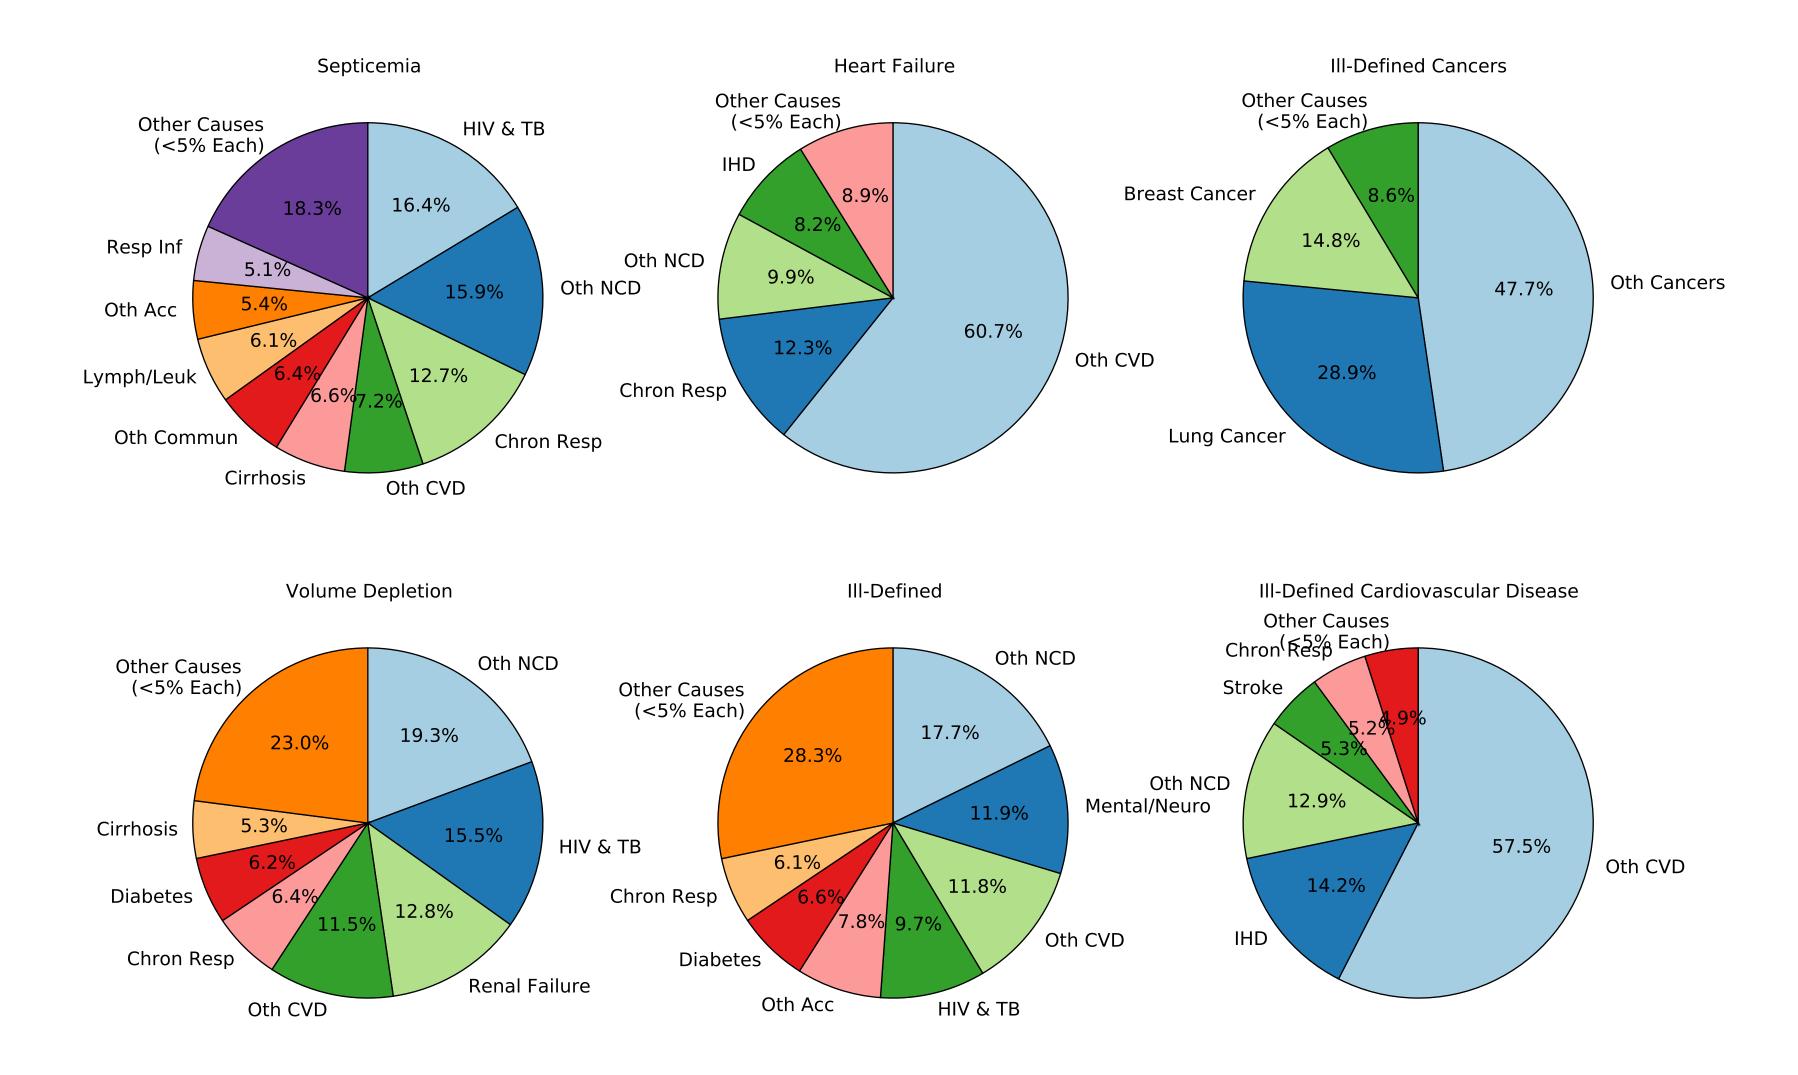

#### Ill-Defined Infectious Disease

Ill-Defined Injury

#### III-Defined Infectious Disease

Ill-Defined Injury

Injury of Undetermined Intent

III-Defined Infectious Disease

Ill-Defined Injury

Injury of Undetermined Intent

III-Defined Infectious Disease