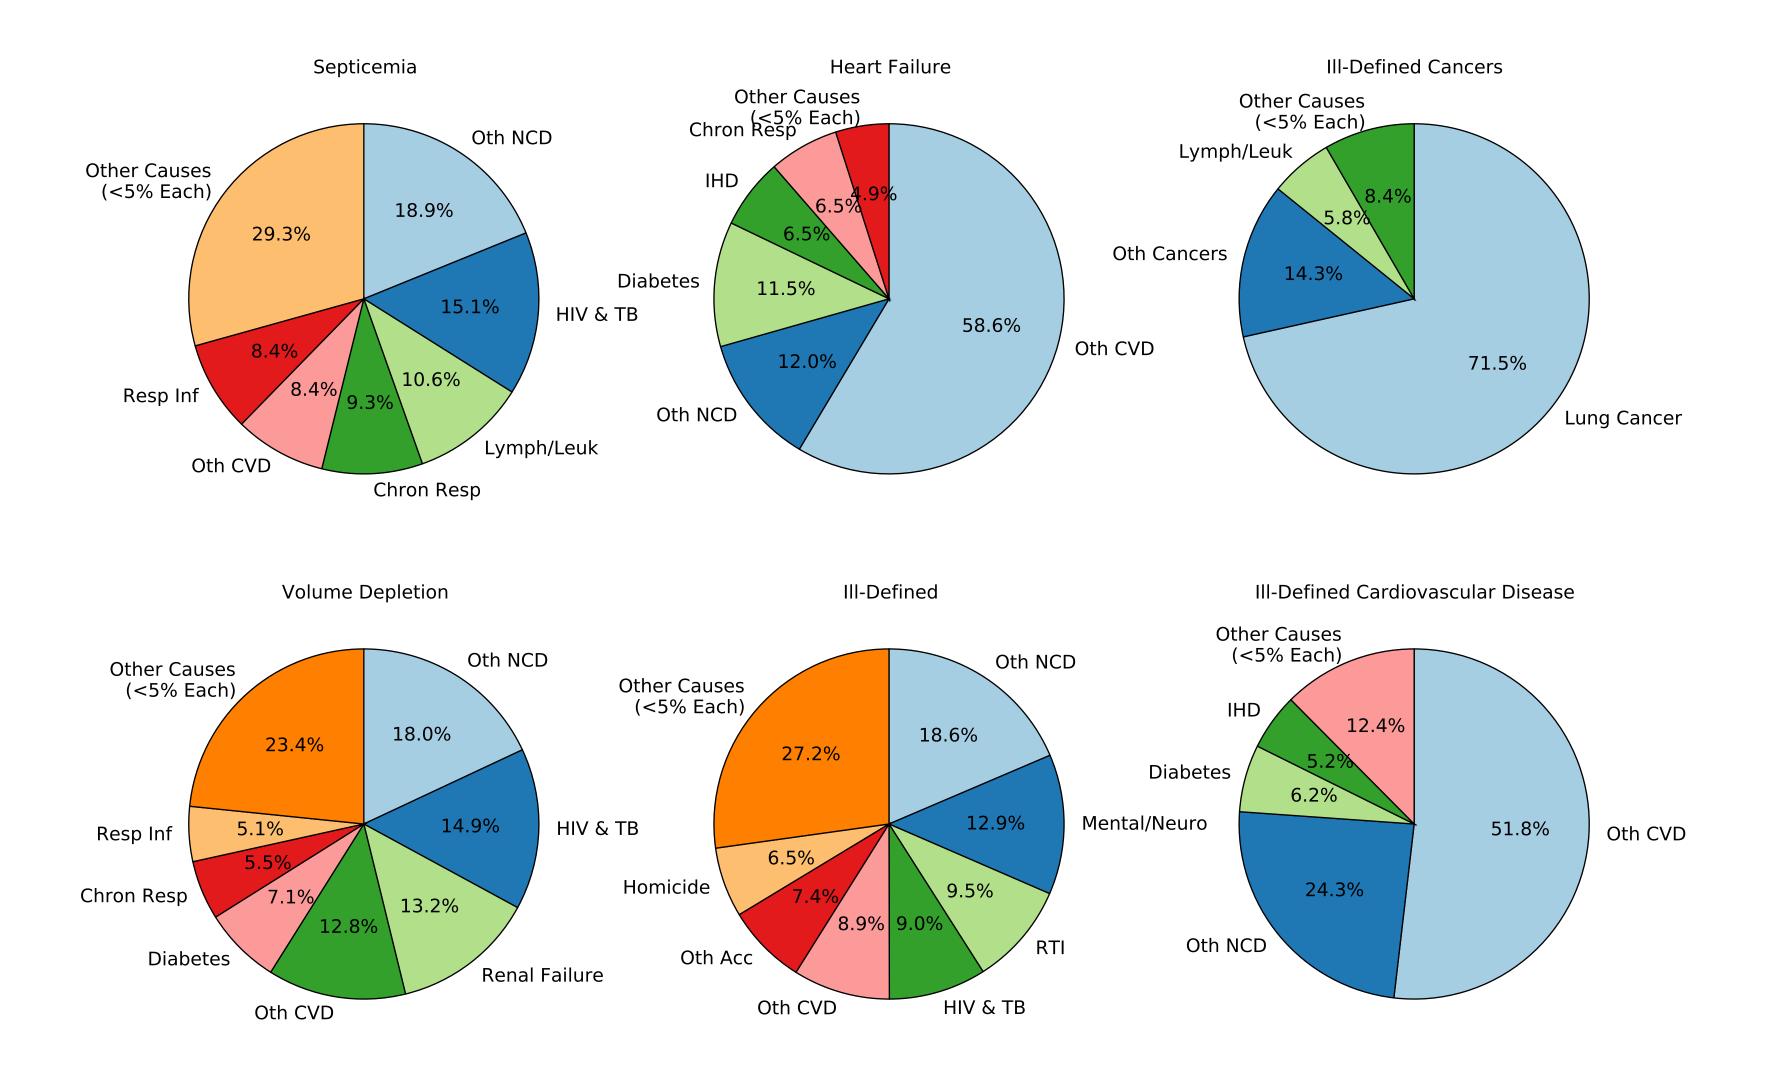

ICD 10 Female, Age 60

ICD 10 Female, Age 65

Ill-Defined Injury

Injury of Undetermined Intent

Ill-Defined Infectious Disease

Ill-Defined Injury

#### III-Defined Infectious Disease

Ill-Defined Injury

Injury of Undetermined Intent

III-Defined Infectious Disease

Ill-Defined Injury

Injury of Undetermined Intent

III-Defined Infectious Disease