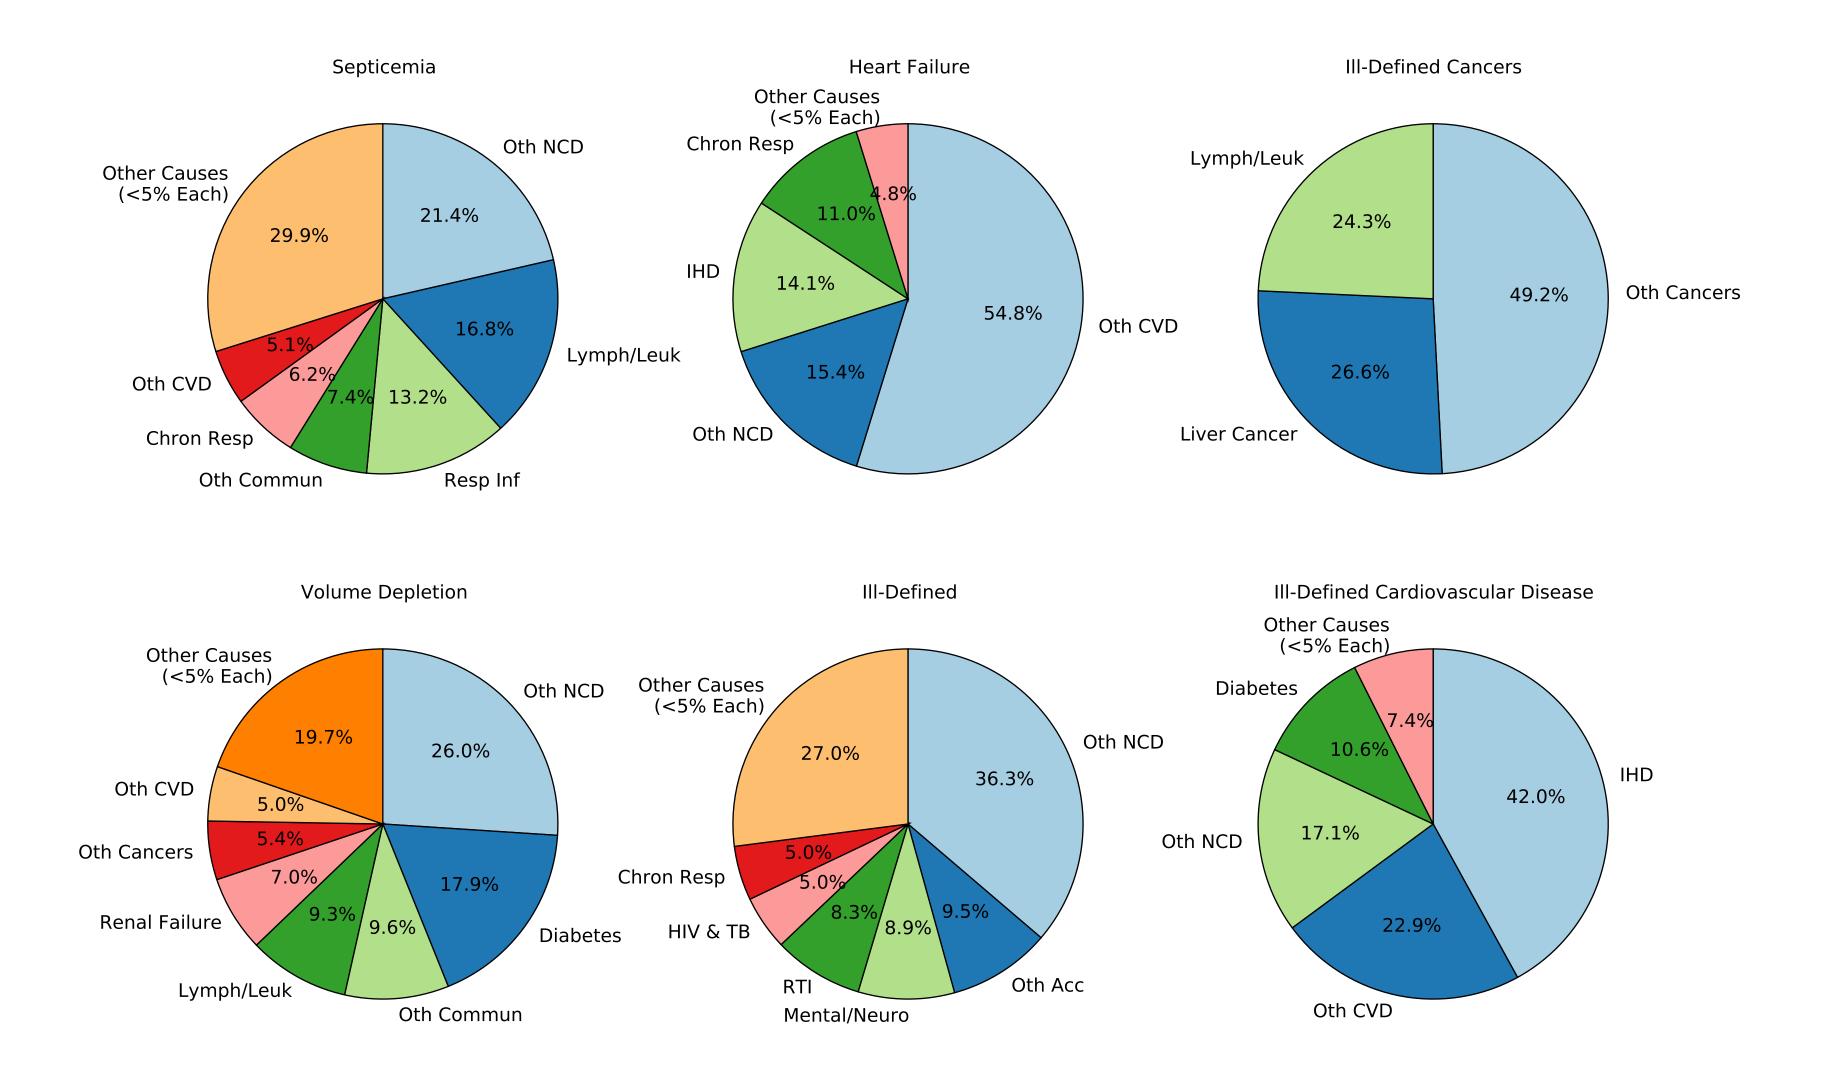

Ill-Defined Injury

Injury of Undetermined Intent

Ill-Defined Injury

Injury of Undetermined Intent

Ill-Defined Injury

Injury of Undetermined Intent

Ill-Defined Injury

Injury of Undetermined Intent