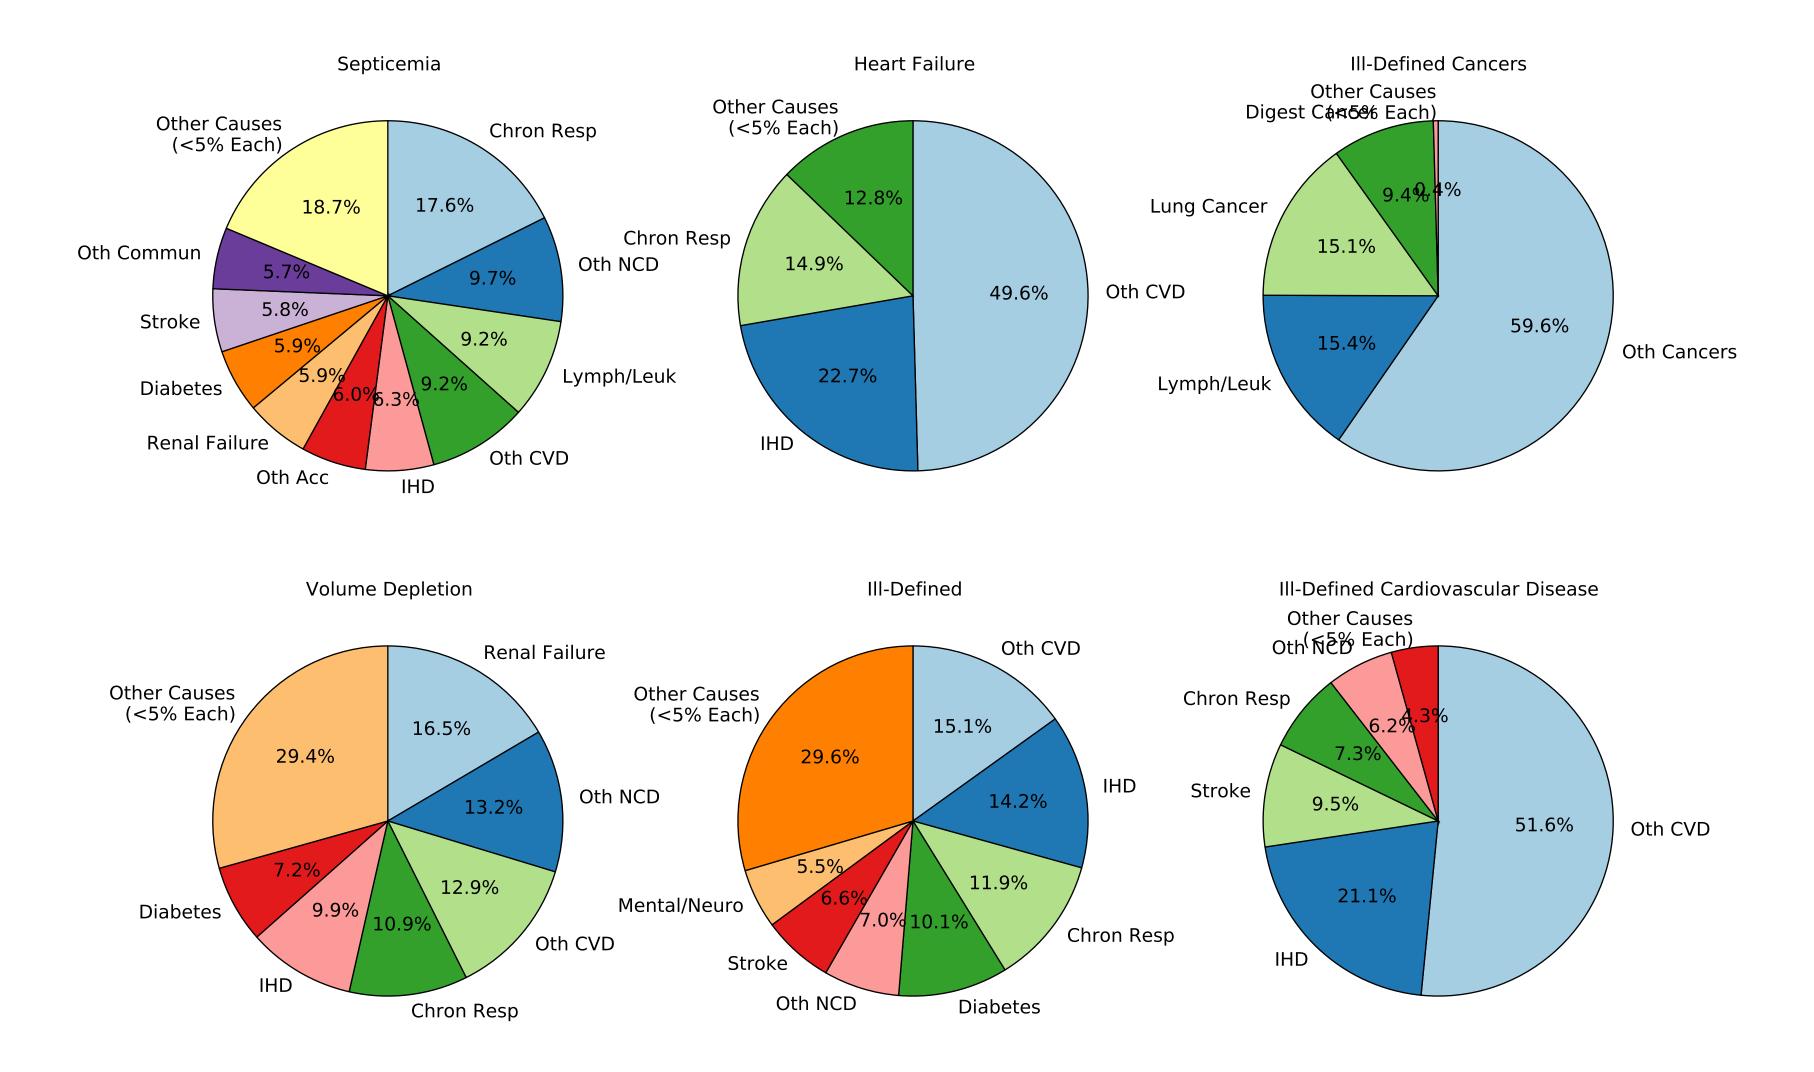

ICD 9 Female, Age 20

ICD 9 Female, Age 25

ICD 9 Female, Age 30

ICD 9 Female, Age 35

ICD 9 Female, Age 40

Ill-Defined Injury

Injury of Undetermined Intent

ICD 9 Female, Age 50

Ill-Defined Injury

Injury of Undetermined Intent

Ill-Defined Injury

Injury of Undetermined Intent

Ill-Defined Injury

Injury of Undetermined Intent

Ill-Defined Injury

Injury of Undetermined Intent

Ill-Defined Injury

Injury of Undetermined Intent

Ill-Defined Injury

Injury of Undetermined Intent

Injury of Undetermined Intent

Ill-Defined Injury

Injury of Undetermined Intent

Ill-Defined Infectious Disease

ICD 10 Female, Age 20

ICD 10 Female, Age 25

ICD 10 Female, Age 30

Ill-Defined Injury

Injury of Undetermined Intent

III-Defined Infectious Disease

ICD 10 Female, Age 45

ICD 10 Female, Age 55

ICD 10 Female, Age 60

ICD 10 Female, Age 65

Ill-Defined Injury

Injury of Undetermined Intent

Ill-Defined Infectious Disease

Ill-Defined Injury

#### Ill-Defined Infectious Disease

Ill-Defined Injury

#### III-Defined Infectious Disease

Ill-Defined Injury

Injury of Undetermined Intent

III-Defined Infectious Disease

Ill-Defined Injury

Injury of Undetermined Intent

III-Defined Infectious Disease