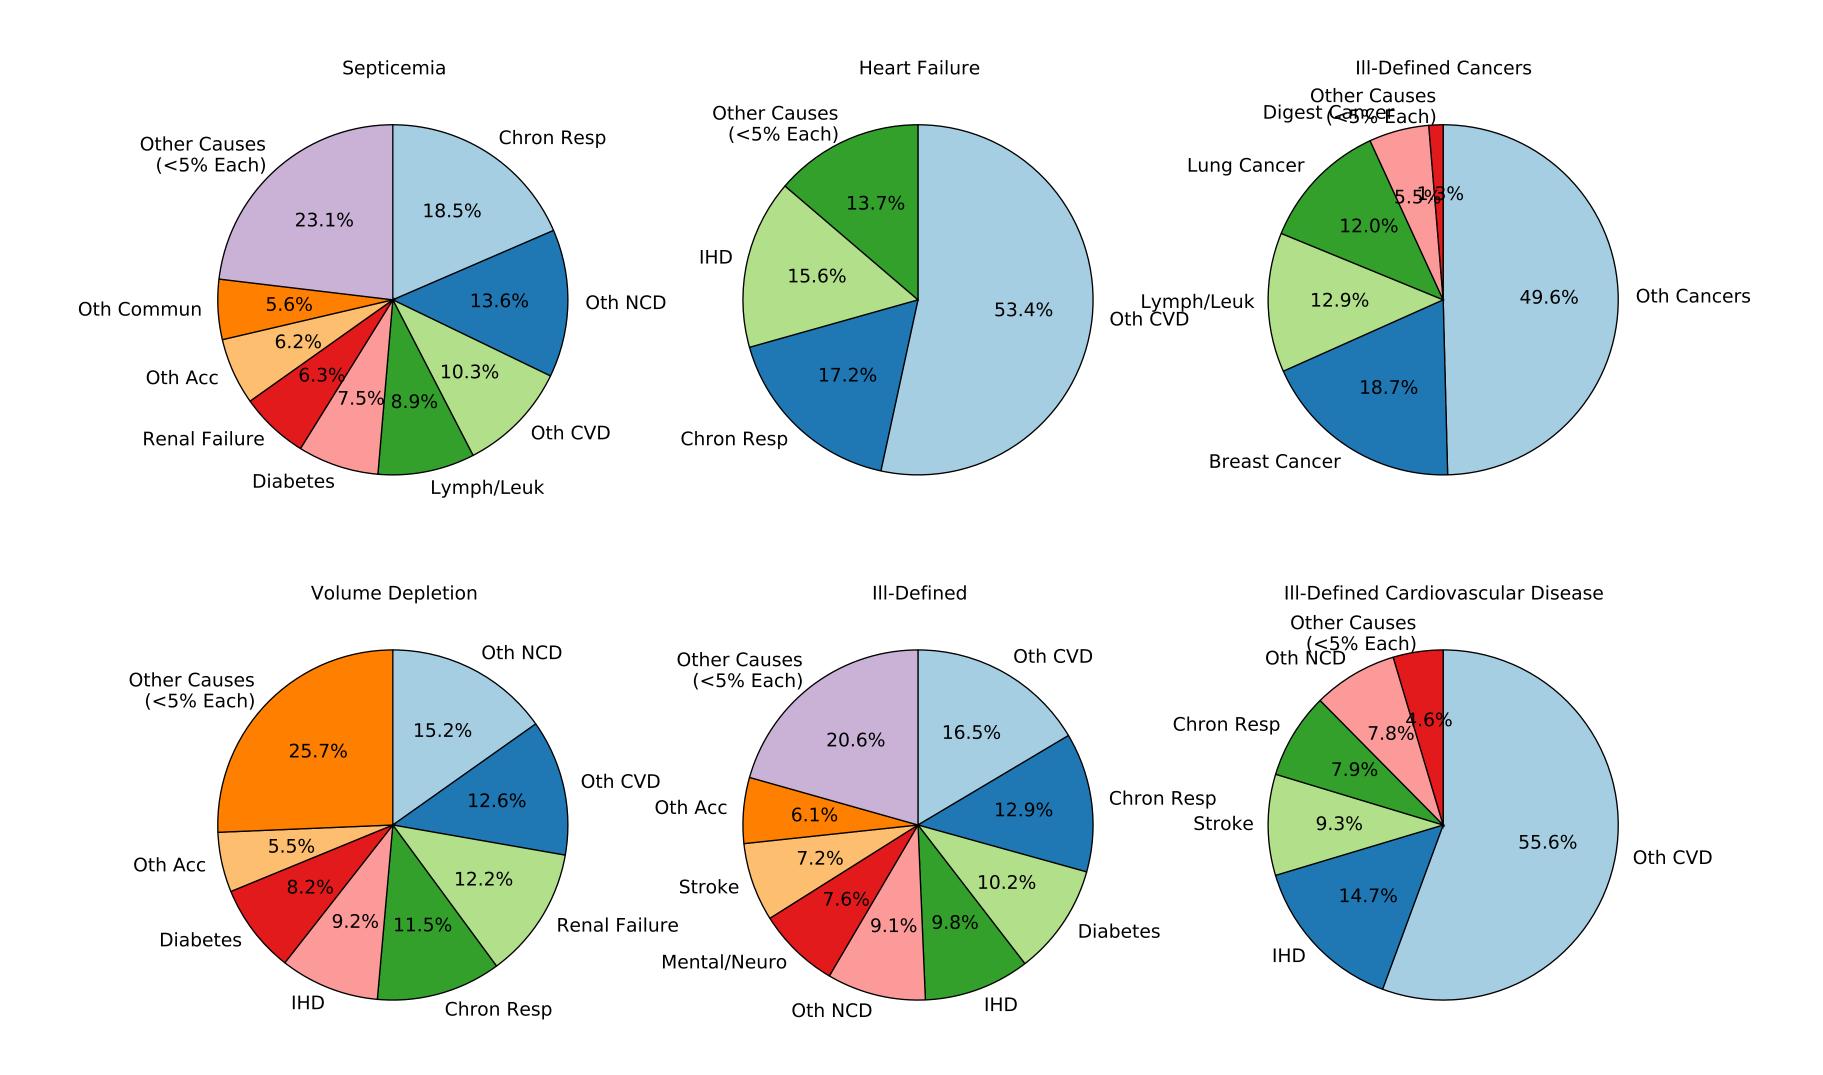

ICD 10 Female, Age 20

ICD 10 Female, Age 25

ICD 10 Female, Age 30

Ill-Defined Injury

Injury of Undetermined Intent

III-Defined Infectious Disease

ICD 10 Female, Age 45

ICD 10 Female, Age 55

#### III-Defined Infectious Disease

Ill-Defined Injury

Injury of Undetermined Intent

III-Defined Infectious Disease

Ill-Defined Injury

Injury of Undetermined Intent

III-Defined Infectious Disease