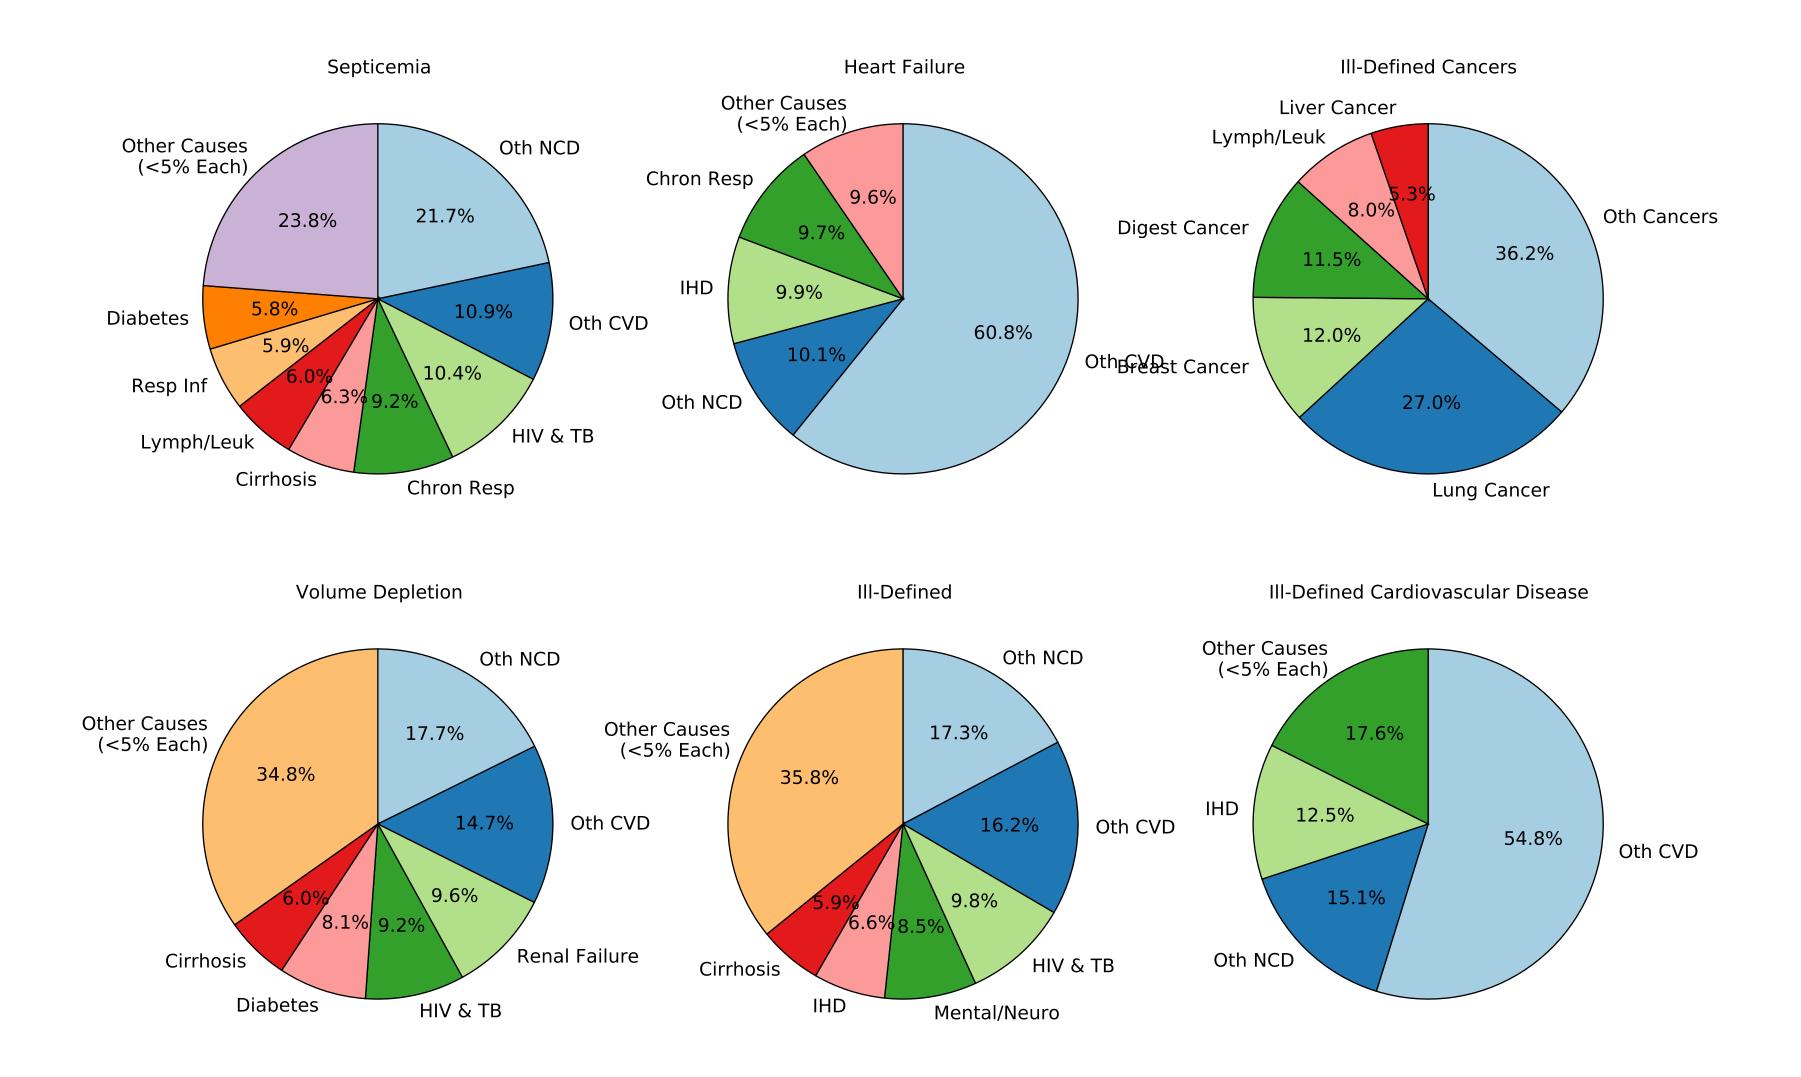

ICD 9 Female, Age 20

ICD 9 Female, Age 25

ICD 9 Female, Age 30

ICD 9 Female, Age 35

ICD 9 Female, Age 40

Ill-Defined Injury

Injury of Undetermined Intent

ICD 9 Female, Age 50

Ill-Defined Injury

Injury of Undetermined Intent

Ill-Defined Injury

Injury of Undetermined Intent

Ill-Defined Injury

Injury of Undetermined Intent

Ill-Defined Injury

Injury of Undetermined Intent

Ill-Defined Injury

Injury of Undetermined Intent

Ill-Defined Injury

Injury of Undetermined Intent

Injury of Undetermined Intent

Ill-Defined Injury

Injury of Undetermined Intent

Ill-Defined Infectious Disease

ICD 10 Female, Age 20

ICD 10 Female, Age 25

ICD 10 Female, Age 30

Ill-Defined Injury

Injury of Undetermined Intent

III-Defined Infectious Disease

ICD 10 Female, Age 45

ICD 10 Female, Age 55

ICD 10 Female, Age 60

ICD 10 Female, Age 65

Ill-Defined Injury

Injury of Undetermined Intent

Ill-Defined Infectious Disease

Ill-Defined Injury

#### Ill-Defined Infectious Disease

Ill-Defined Injury

#### III-Defined Infectious Disease

Ill-Defined Injury

Injury of Undetermined Intent

III-Defined Infectious Disease

Ill-Defined Injury

Injury of Undetermined Intent

III-Defined Infectious Disease