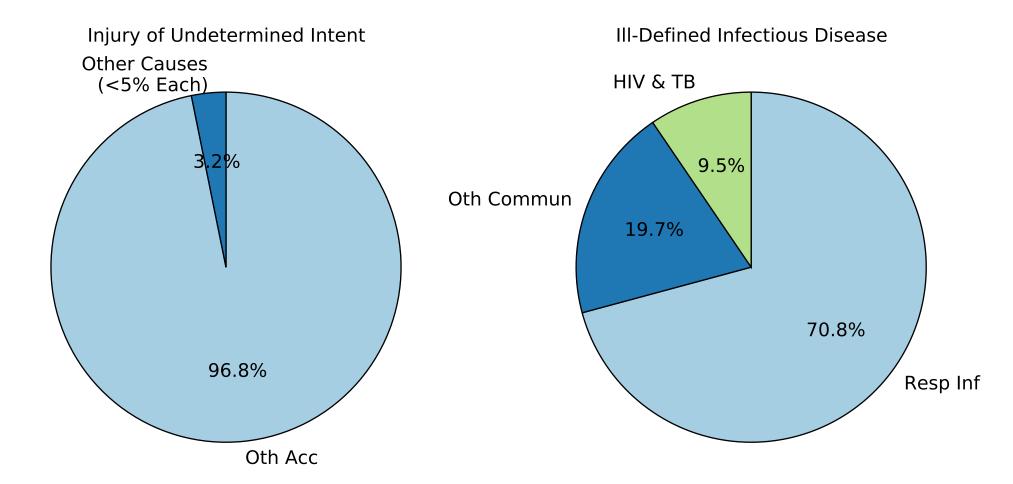

ICD 10 Female, Age 20

ICD 10 Female, Age 25

ICD 10 Female, Age 30

Ill-Defined Injury

Injury of Undetermined Intent

III-Defined Infectious Disease

ICD 10 Female, Age 45

ICD 10 Female, Age 55

#### III-Defined Infectious Disease

Ill-Defined Injury

Injury of Undetermined Intent

III-Defined Infectious Disease

Ill-Defined Injury

Injury of Undetermined Intent

III-Defined Infectious Disease