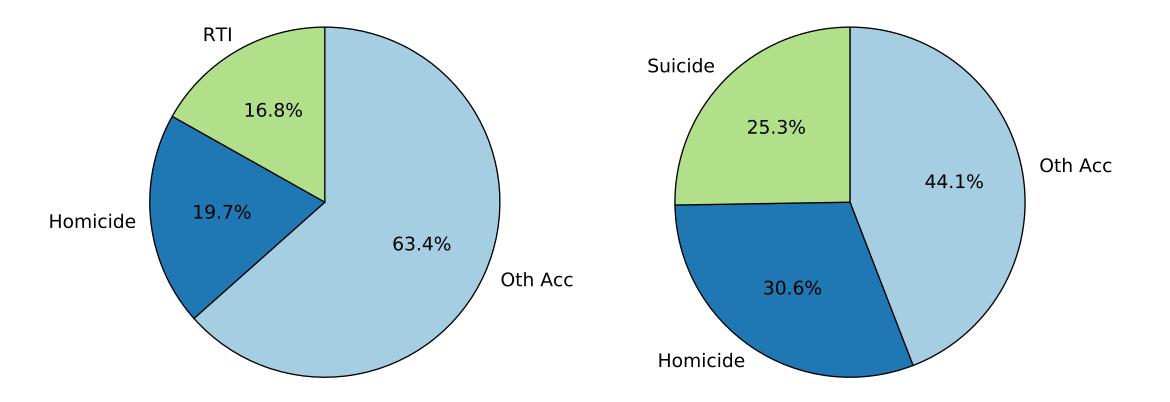

ICD 10 Female, Age 20

ICD 10 Female, Age 25

ICD 10 Female, Age 30

Ill-Defined Injury

Injury of Undetermined Intent

III-Defined Infectious Disease

ICD 10 Female, Age 45

ICD 10 Female, Age 55

ICD 10 Female, Age 60

ICD 10 Female, Age 65

Ill-Defined Injury

Injury of Undetermined Intent

Ill-Defined Infectious Disease

Ill-Defined Injury