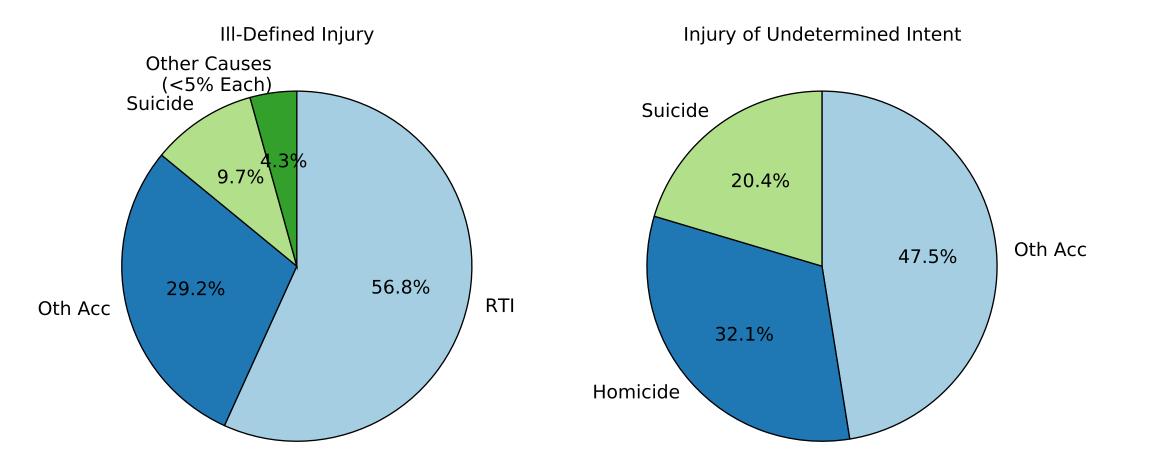

ICD 9 Female, Age 20

ICD 9 Female, Age 25

ICD 9 Female, Age 30

ICD 9 Female, Age 35

ICD 9 Female, Age 40

Ill-Defined Injury

Injury of Undetermined Intent

ICD 9 Female, Age 50

Ill-Defined Injury

Injury of Undetermined Intent

Ill-Defined Injury

Injury of Undetermined Intent

Ill-Defined Injury

Injury of Undetermined Intent

Ill-Defined Injury

Injury of Undetermined Intent

Ill-Defined Injury

Injury of Undetermined Intent

Ill-Defined Injury

Injury of Undetermined Intent

Injury of Undetermined Intent

Ill-Defined Injury

Injury of Undetermined Intent

Ill-Defined Infectious Disease

ICD 10 Female, Age 20

ICD 10 Female, Age 25

ICD 10 Female, Age 30

Ill-Defined Injury

Injury of Undetermined Intent

III-Defined Infectious Disease

ICD 10 Female, Age 45

ICD 10 Female, Age 55

ICD 10 Female, Age 60

ICD 10 Female, Age 65

Ill-Defined Injury

Injury of Undetermined Intent

Ill-Defined Infectious Disease

Ill-Defined Injury

#### Ill-Defined Infectious Disease

Ill-Defined Injury

#### III-Defined Infectious Disease

Ill-Defined Injury

Injury of Undetermined Intent

III-Defined Infectious Disease

Ill-Defined Injury

Injury of Undetermined Intent

III-Defined Infectious Disease