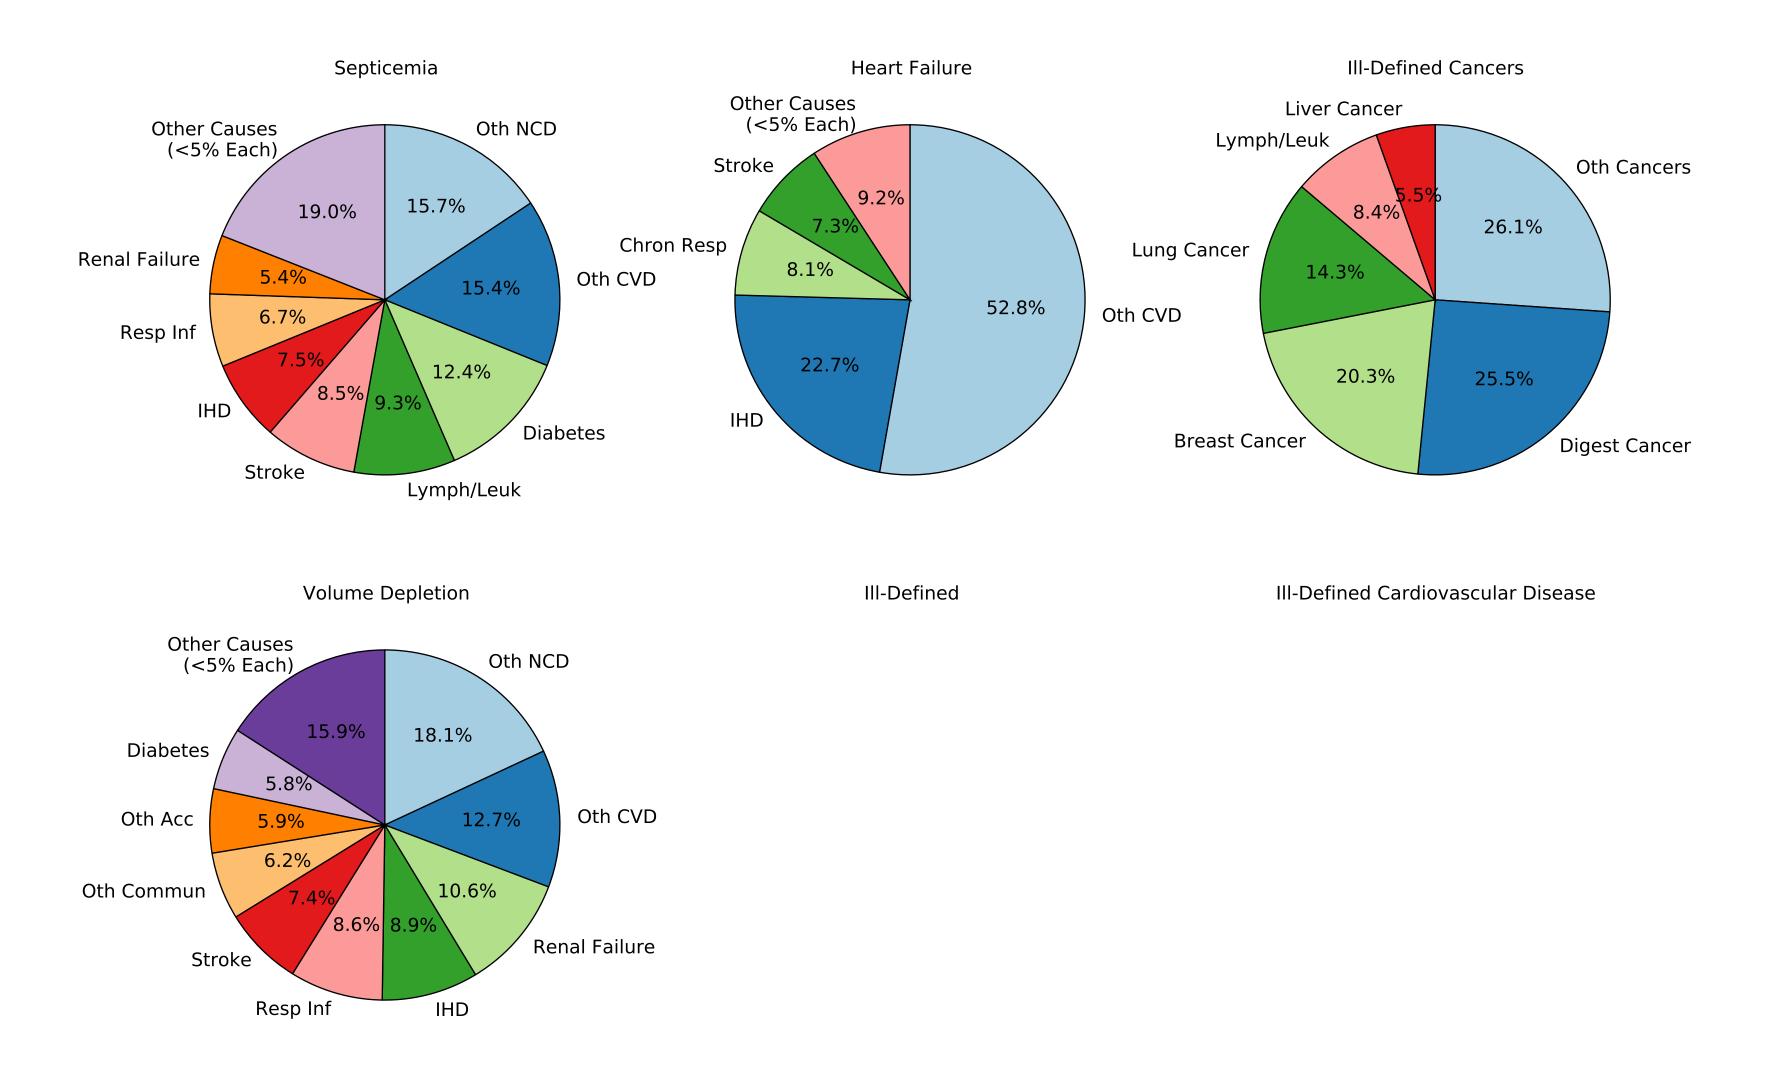

ICD 9 Female, Age 20

ICD 9 Female, Age 25

ICD 9 Female, Age 30

ICD 9 Female, Age 35

ICD 9 Female, Age 40

Ill-Defined Injury

Injury of Undetermined Intent

ICD 9 Female, Age 50

Ill-Defined Injury

Injury of Undetermined Intent

Ill-Defined Injury

Injury of Undetermined Intent

Ill-Defined Injury

Injury of Undetermined Intent

Ill-Defined Injury

Injury of Undetermined Intent

Ill-Defined Injury

Injury of Undetermined Intent

Ill-Defined Injury

Injury of Undetermined Intent

Injury of Undetermined Intent

Ill-Defined Injury

Injury of Undetermined Intent

Ill-Defined Infectious Disease

ICD 10 Female, Age 20

ICD 10 Female, Age 25

ICD 10 Female, Age 30

Ill-Defined Injury

Injury of Undetermined Intent

III-Defined Infectious Disease

ICD 10 Female, Age 45

ICD 10 Female, Age 55

ICD 10 Female, Age 60

ICD 10 Female, Age 65

Ill-Defined Injury

Injury of Undetermined Intent

Ill-Defined Infectious Disease

Ill-Defined Injury

#### Ill-Defined Infectious Disease

Ill-Defined Injury

#### III-Defined Infectious Disease

Ill-Defined Injury

Injury of Undetermined Intent

III-Defined Infectious Disease

Ill-Defined Injury

Injury of Undetermined Intent

III-Defined Infectious Disease