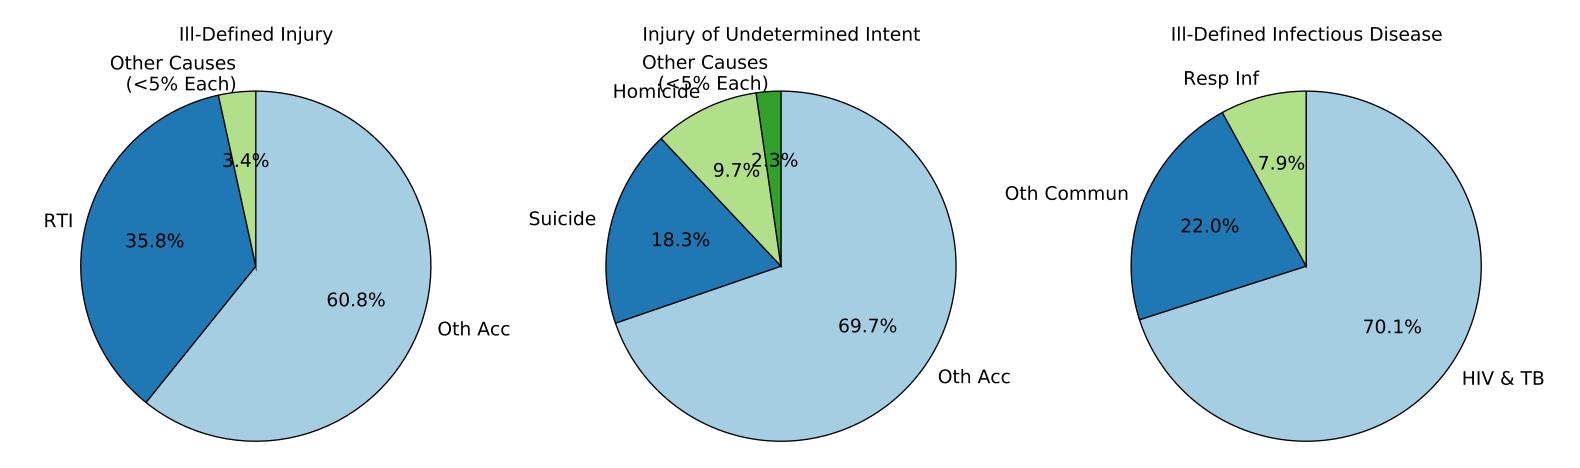

ICD 9 Female, Age 20

ICD 9 Female, Age 25

ICD 9 Female, Age 30

ICD 9 Female, Age 35

ICD 9 Female, Age 40

Ill-Defined Injury

Injury of Undetermined Intent

ICD 9 Female, Age 50

Ill-Defined Injury

Injury of Undetermined Intent

Ill-Defined Injury

Injury of Undetermined Intent

Ill-Defined Injury

Injury of Undetermined Intent

Ill-Defined Injury

Injury of Undetermined Intent

Ill-Defined Injury

Injury of Undetermined Intent

Ill-Defined Injury

Injury of Undetermined Intent

Injury of Undetermined Intent

Ill-Defined Injury

Injury of Undetermined Intent

Ill-Defined Infectious Disease

ICD 10 Female, Age 20

ICD 10 Female, Age 25

ICD 10 Female, Age 30

Ill-Defined Injury

Injury of Undetermined Intent

III-Defined Infectious Disease

ICD 10 Female, Age 45

ICD 10 Female, Age 55

ICD 10 Female, Age 60

ICD 10 Female, Age 65

Ill-Defined Injury

Injury of Undetermined Intent

Ill-Defined Infectious Disease

Ill-Defined Injury

#### Ill-Defined Infectious Disease

Ill-Defined Injury

#### III-Defined Infectious Disease

Ill-Defined Injury

Injury of Undetermined Intent

III-Defined Infectious Disease

Ill-Defined Injury

Injury of Undetermined Intent

III-Defined Infectious Disease