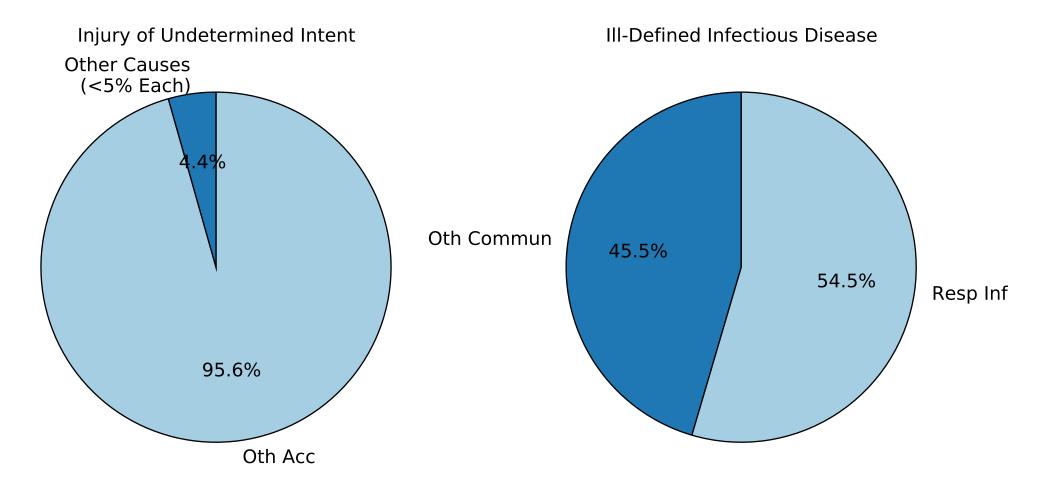

Ill-Defined Injury

Injury of Undetermined Intent

Ill-Defined Injury

Injury of Undetermined Intent

Injury of Undetermined Intent

Ill-Defined Injury

Injury of Undetermined Intent

Ill-Defined Infectious Disease

#### Ill-Defined Infectious Disease

Ill-Defined Injury