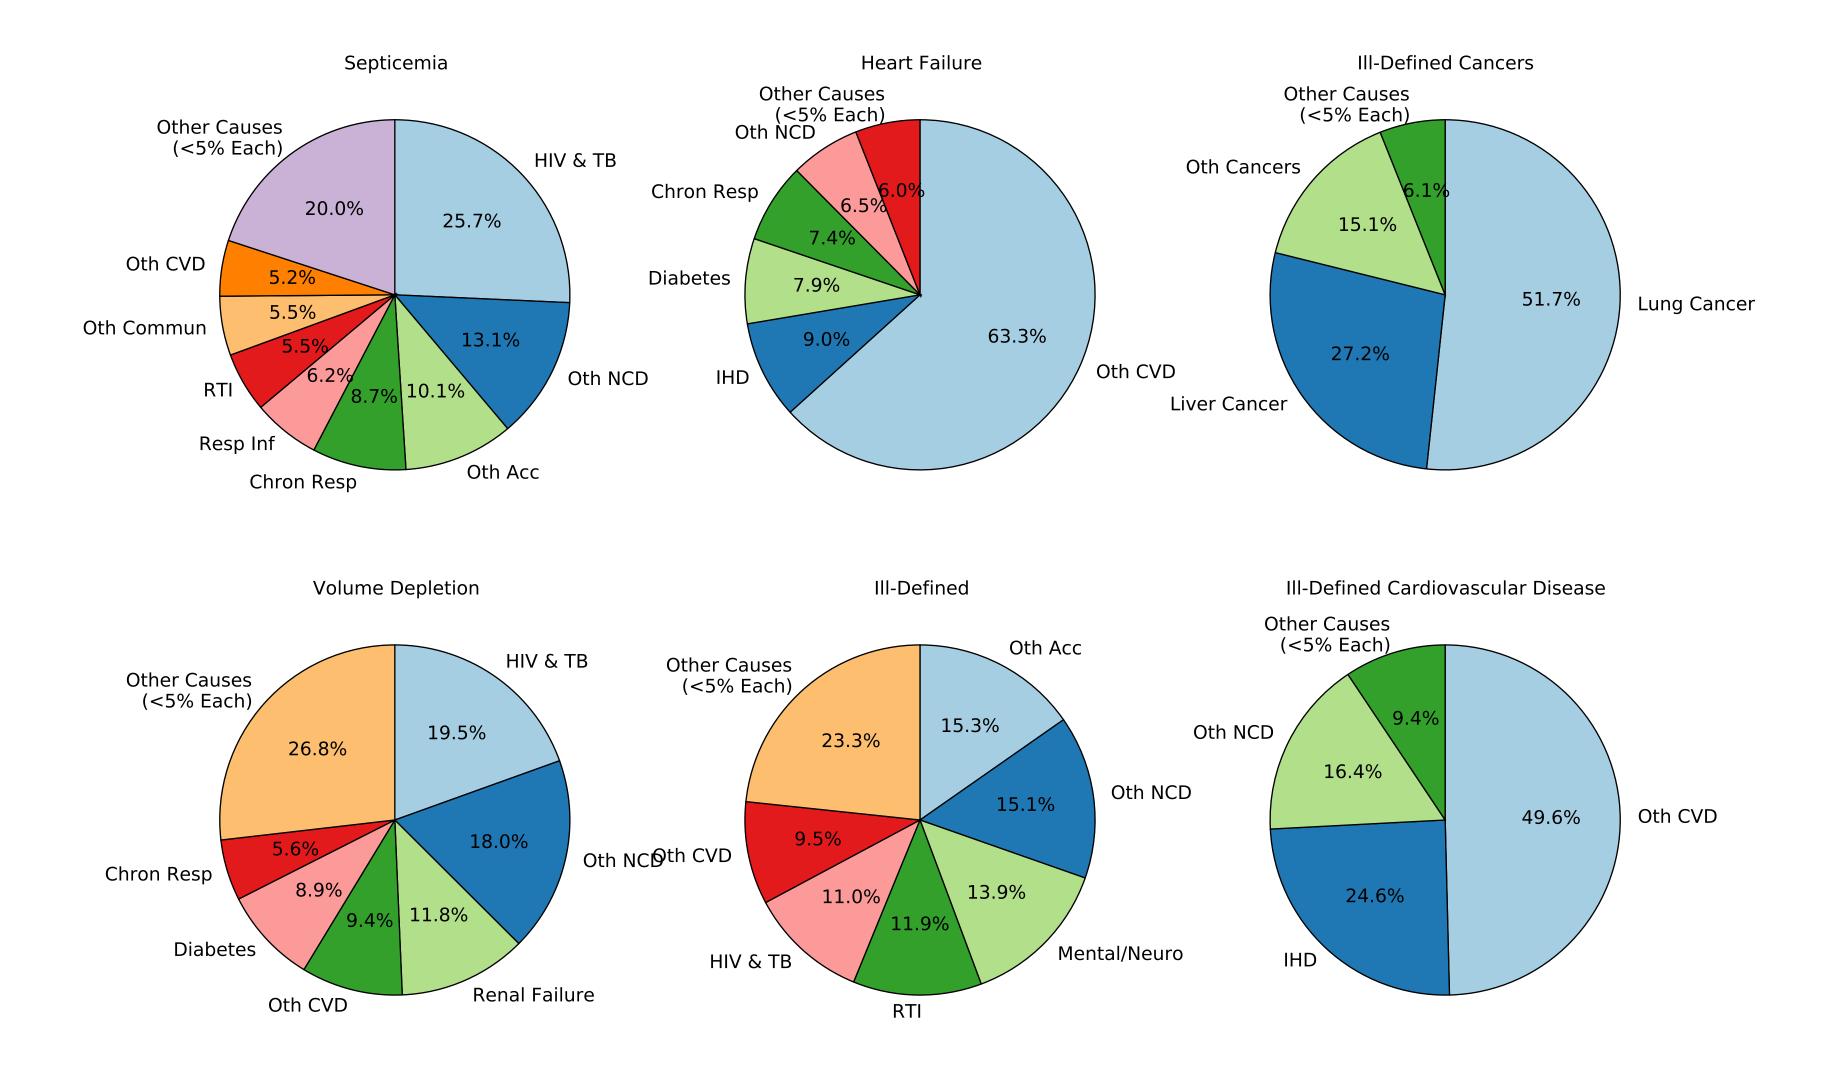

Ill-Defined Injury

Injury of Undetermined Intent

Ill-Defined Injury

Injury of Undetermined Intent

Injury of Undetermined Intent

Ill-Defined Injury

Injury of Undetermined Intent

Ill-Defined Infectious Disease

#### Ill-Defined Infectious Disease

Ill-Defined Injury