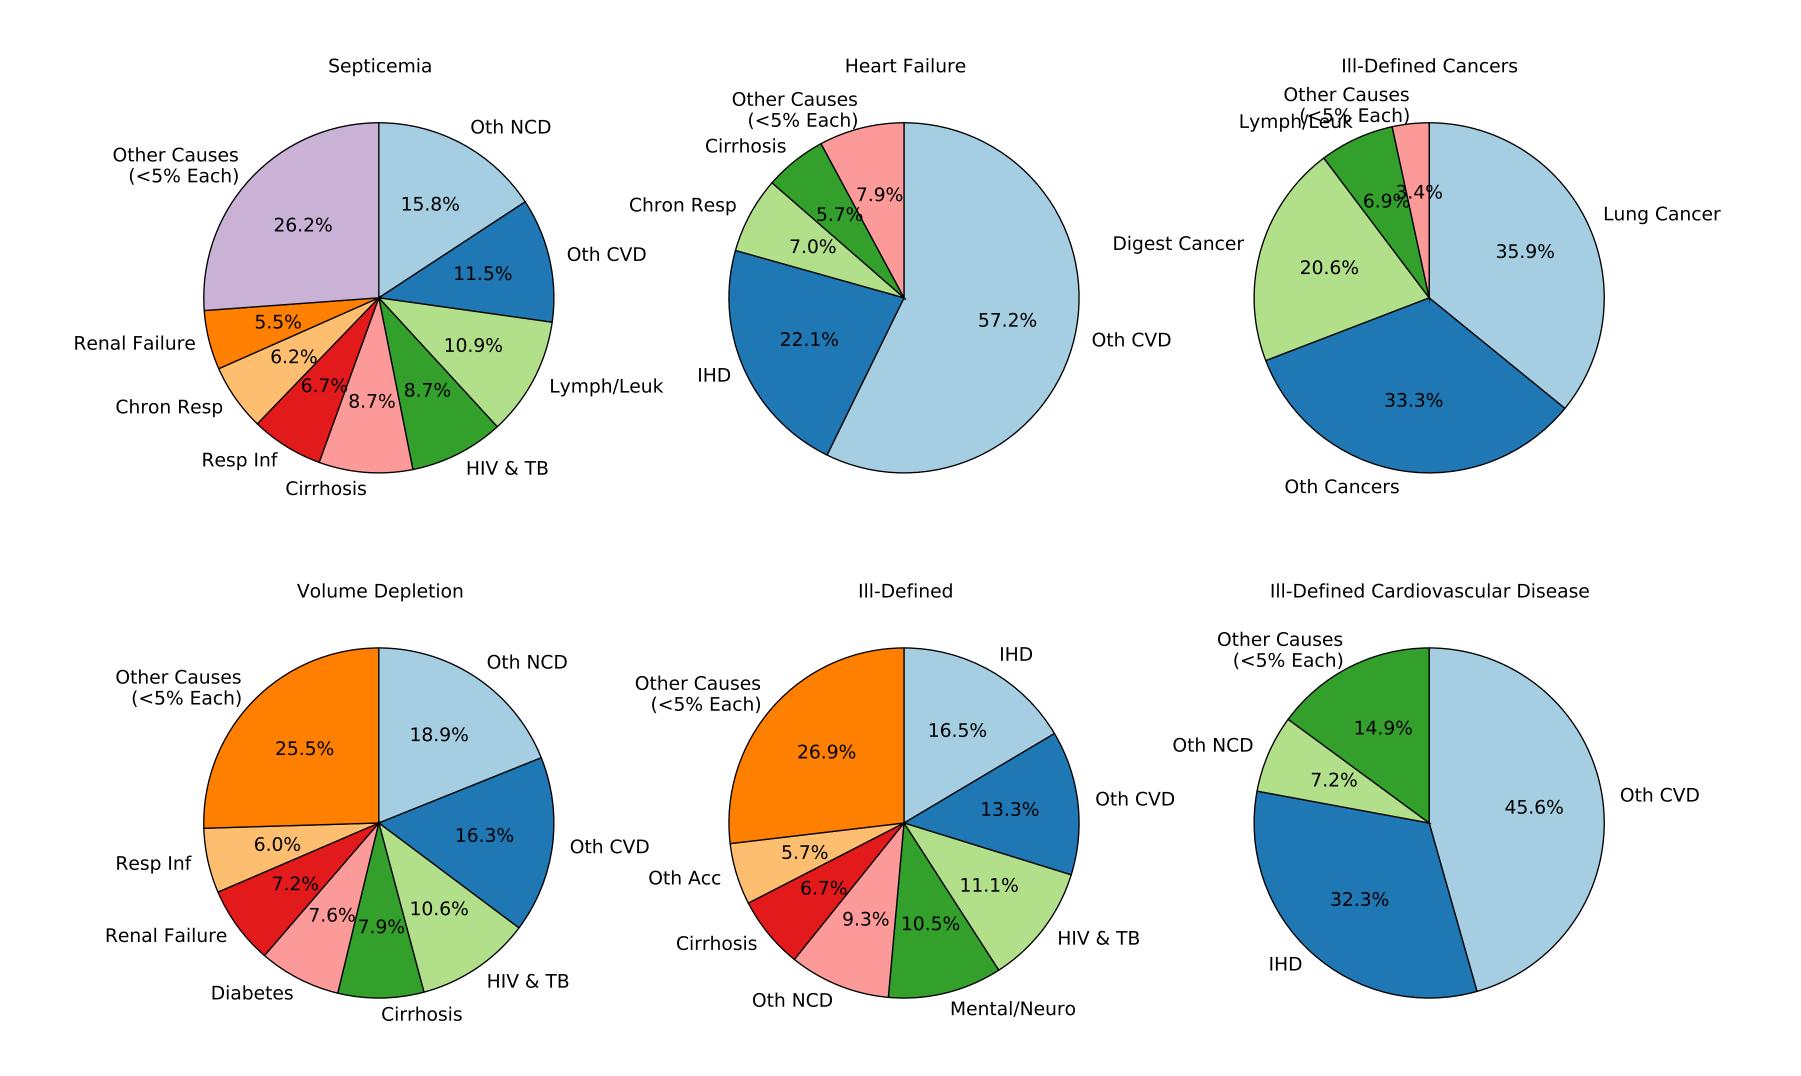

ICD 10 Female, Age 60

ICD 10 Female, Age 65

Ill-Defined Injury

Injury of Undetermined Intent

Ill-Defined Infectious Disease

Ill-Defined Injury