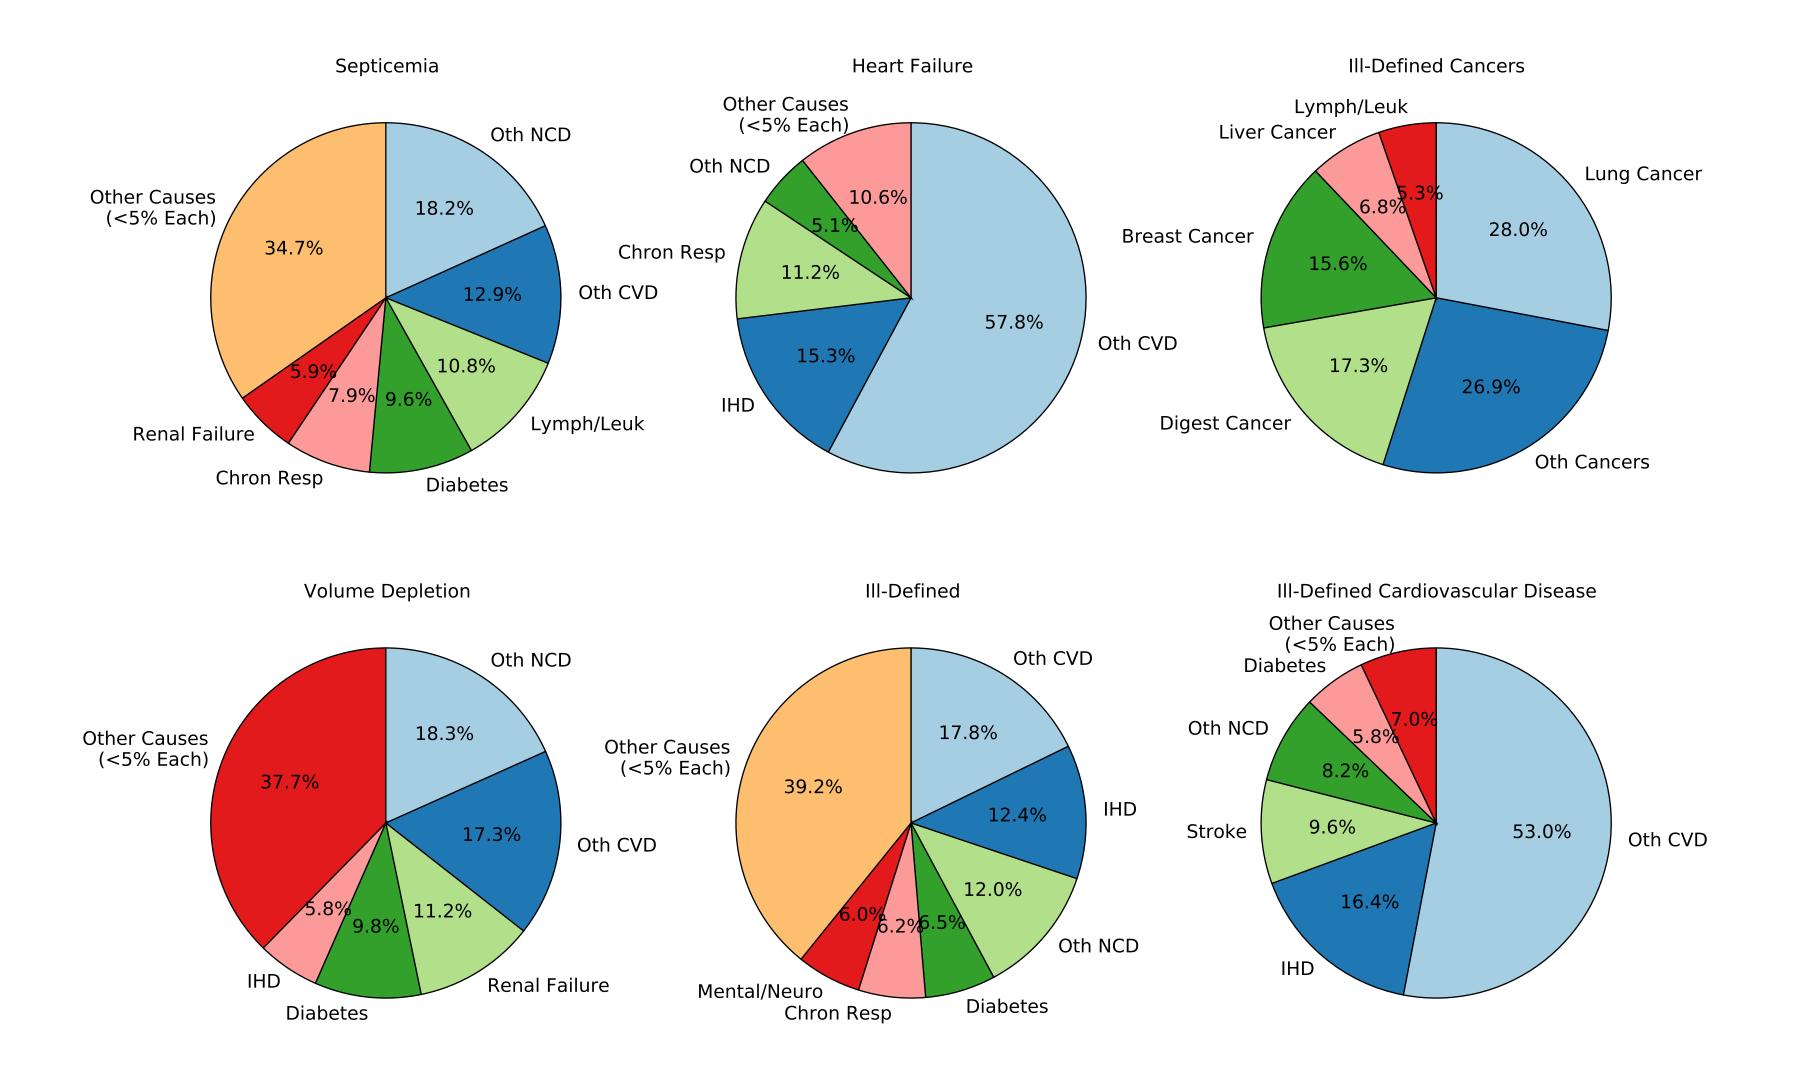

ICD 9 Female, Age 20

ICD 9 Female, Age 25

ICD 9 Female, Age 30

ICD 9 Female, Age 35

ICD 9 Female, Age 40

Ill-Defined Injury

Injury of Undetermined Intent

ICD 9 Female, Age 50

Ill-Defined Injury

Injury of Undetermined Intent

Ill-Defined Injury

Injury of Undetermined Intent

Ill-Defined Injury

Injury of Undetermined Intent

Ill-Defined Injury

Injury of Undetermined Intent

Ill-Defined Injury

Injury of Undetermined Intent

Ill-Defined Injury

Injury of Undetermined Intent

Injury of Undetermined Intent

Ill-Defined Injury

Injury of Undetermined Intent

Ill-Defined Infectious Disease

ICD 10 Female, Age 20

ICD 10 Female, Age 25

ICD 10 Female, Age 30

Ill-Defined Injury

Injury of Undetermined Intent

III-Defined Infectious Disease

ICD 10 Female, Age 45

ICD 10 Female, Age 55

ICD 10 Female, Age 60

ICD 10 Female, Age 65

Ill-Defined Injury

Injury of Undetermined Intent

Ill-Defined Infectious Disease

Ill-Defined Injury

#### Ill-Defined Infectious Disease

Ill-Defined Injury

#### III-Defined Infectious Disease

Ill-Defined Injury

Injury of Undetermined Intent

III-Defined Infectious Disease

Ill-Defined Injury

Injury of Undetermined Intent

III-Defined Infectious Disease