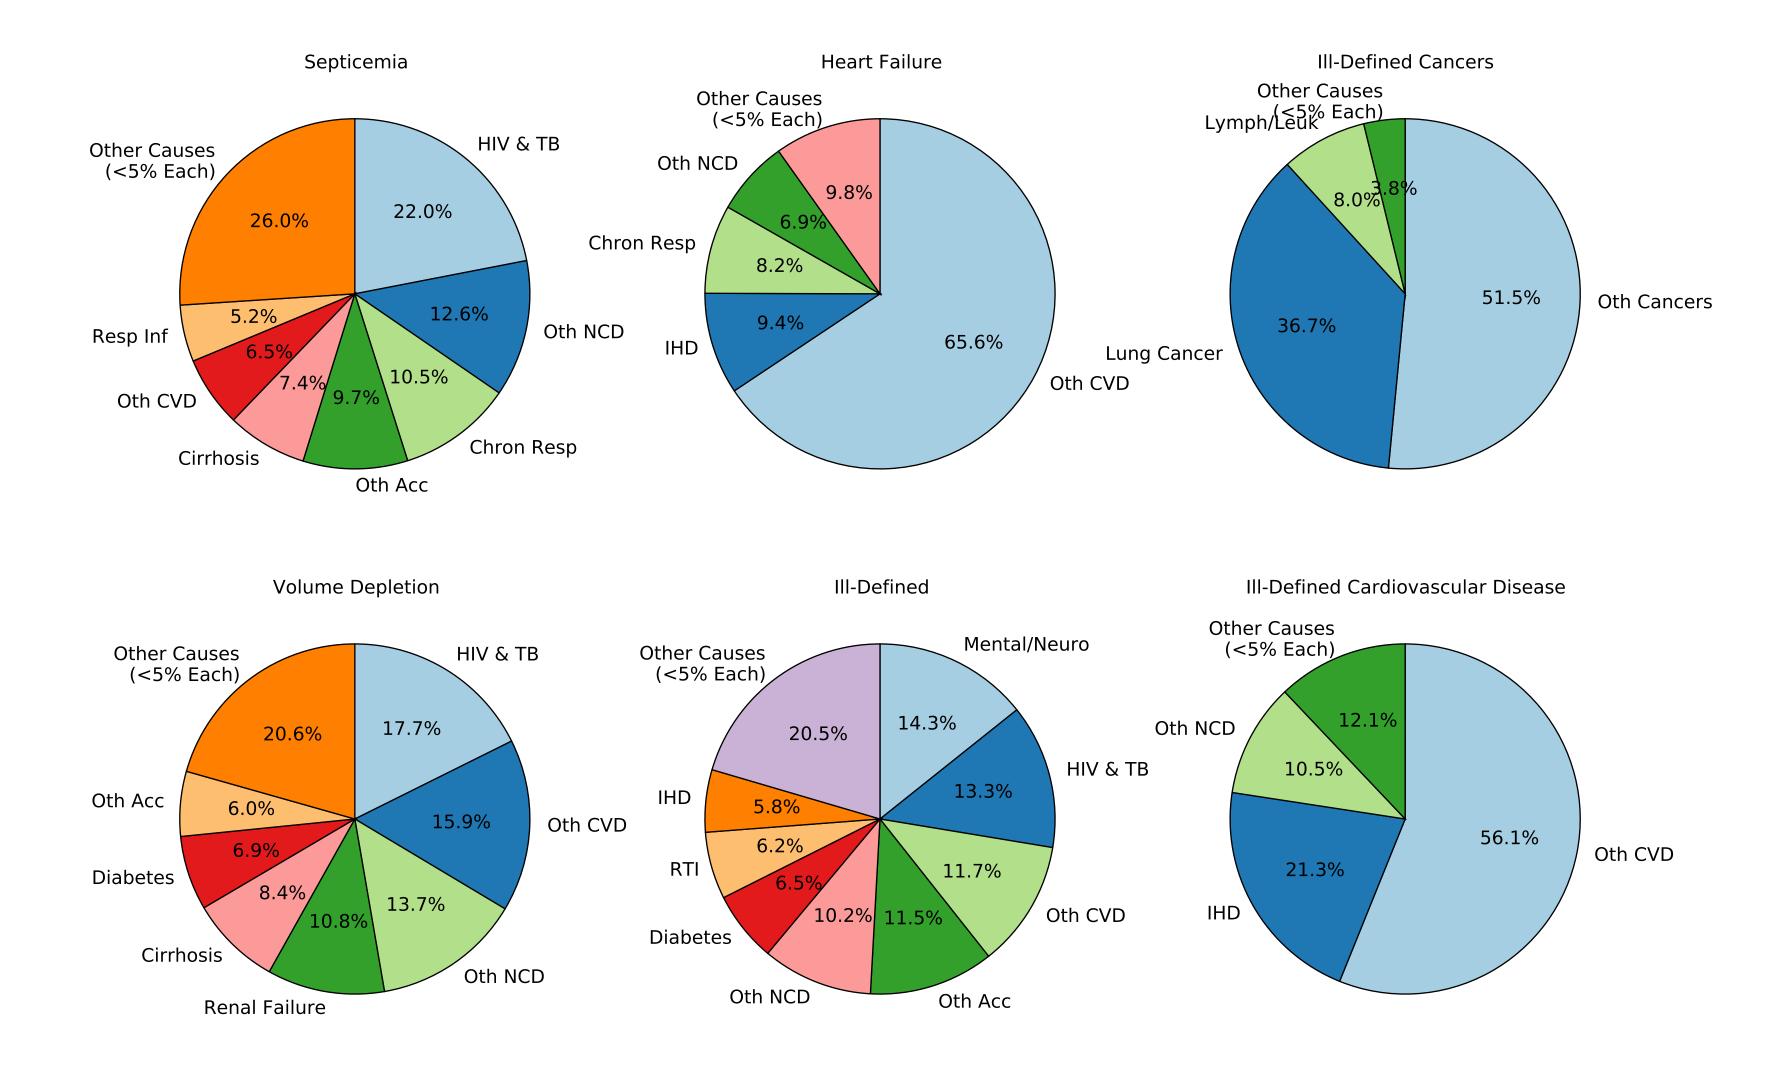

Ill-Defined Injury

Injury of Undetermined Intent

Ill-Defined Injury

Injury of Undetermined Intent

Ill-Defined Injury

Injury of Undetermined Intent

Ill-Defined Injury

Injury of Undetermined Intent

Ill-Defined Injury

Injury of Undetermined Intent

Ill-Defined Injury

Injury of Undetermined Intent

Injury of Undetermined Intent

Ill-Defined Injury

Injury of Undetermined Intent

Ill-Defined Infectious Disease