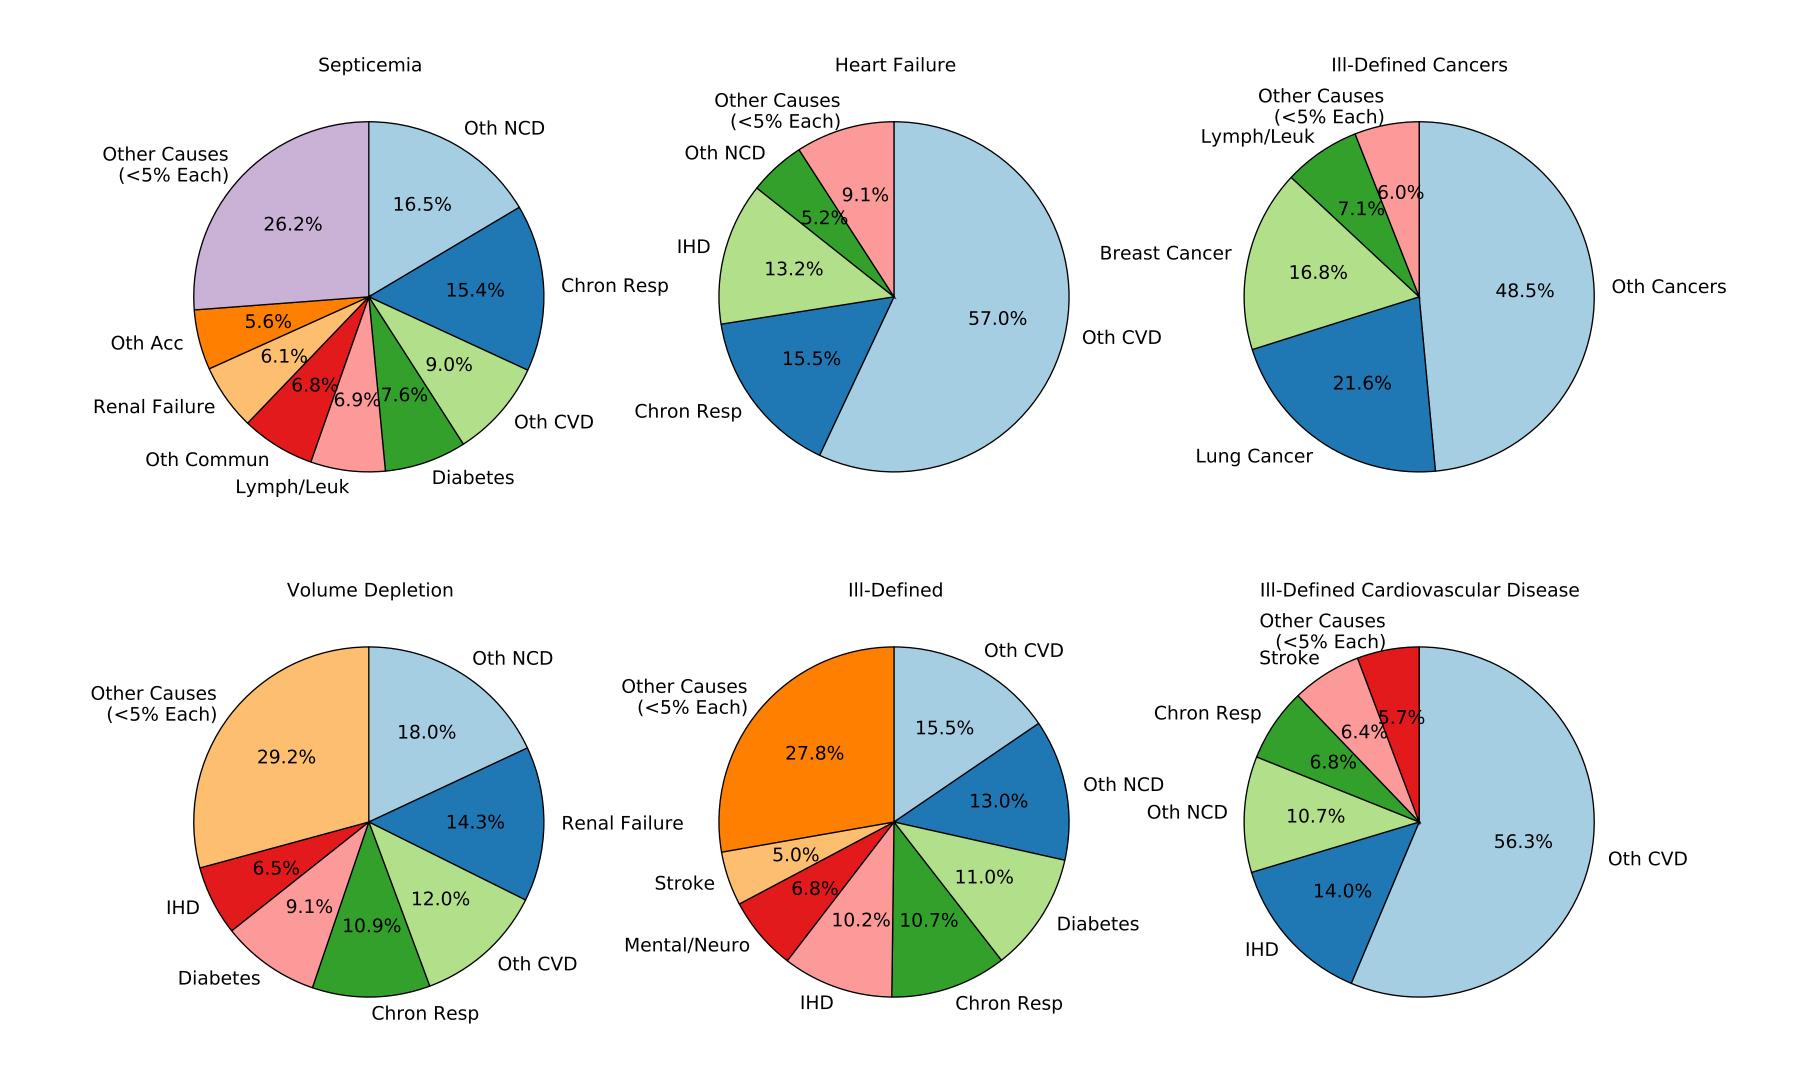

ICD 9 Female, Age 20

ICD 9 Female, Age 25

ICD 9 Female, Age 30

ICD 9 Female, Age 35

ICD 9 Female, Age 40

Ill-Defined Injury

Injury of Undetermined Intent

ICD 9 Female, Age 50

Ill-Defined Injury

Injury of Undetermined Intent

Ill-Defined Injury

Injury of Undetermined Intent

Ill-Defined Injury

Injury of Undetermined Intent

Ill-Defined Injury

Injury of Undetermined Intent

Ill-Defined Injury

Injury of Undetermined Intent

Ill-Defined Injury

Injury of Undetermined Intent

Injury of Undetermined Intent

Ill-Defined Injury

Injury of Undetermined Intent

Ill-Defined Infectious Disease

ICD 10 Female, Age 20

ICD 10 Female, Age 25

ICD 10 Female, Age 30

Ill-Defined Injury

Injury of Undetermined Intent

III-Defined Infectious Disease

ICD 10 Female, Age 45

ICD 10 Female, Age 55

ICD 10 Female, Age 60

ICD 10 Female, Age 65

Ill-Defined Injury

Injury of Undetermined Intent

Ill-Defined Infectious Disease

Ill-Defined Injury

#### Ill-Defined Infectious Disease

Ill-Defined Injury

#### III-Defined Infectious Disease

Ill-Defined Injury

Injury of Undetermined Intent

III-Defined Infectious Disease

Ill-Defined Injury

Injury of Undetermined Intent

III-Defined Infectious Disease