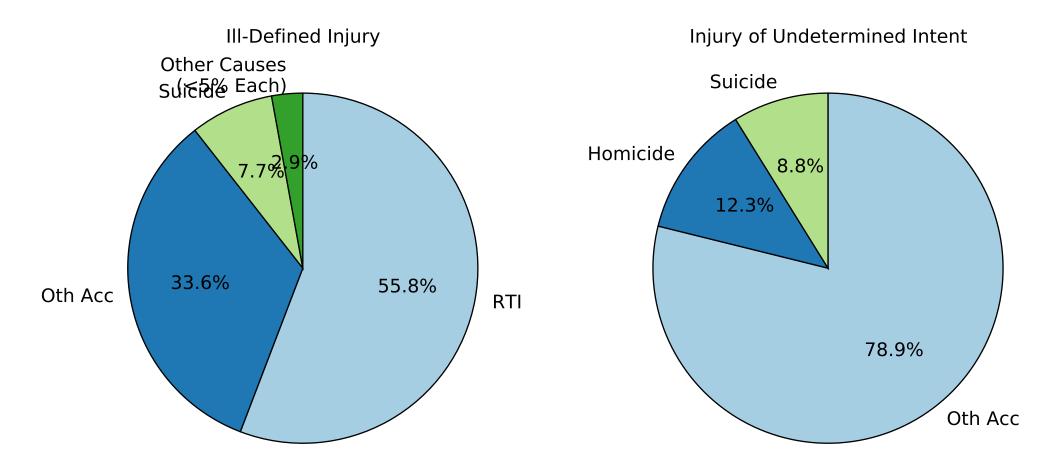

Ill-Defined Injury

Injury of Undetermined Intent

Ill-Defined Injury

Injury of Undetermined Intent

Ill-Defined Injury

Injury of Undetermined Intent

Ill-Defined Injury

Injury of Undetermined Intent