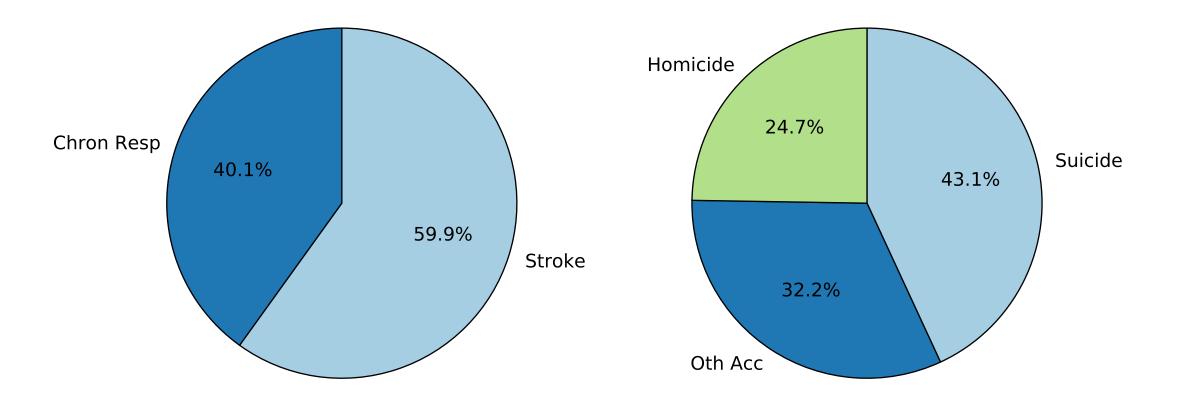

ICD 9 Female, Age 20

ICD 9 Female, Age 25

ICD 9 Female, Age 30

ICD 9 Female, Age 35

ICD 9 Female, Age 40

Ill-Defined Injury

Injury of Undetermined Intent

ICD 9 Female, Age 50

Ill-Defined Injury

Injury of Undetermined Intent

Ill-Defined Injury

Injury of Undetermined Intent

Ill-Defined Injury

Injury of Undetermined Intent

Ill-Defined Injury

Injury of Undetermined Intent

Ill-Defined Injury

Injury of Undetermined Intent

Ill-Defined Injury

Injury of Undetermined Intent

Injury of Undetermined Intent

Ill-Defined Injury

Injury of Undetermined Intent

Ill-Defined Infectious Disease

ICD 10 Female, Age 20

ICD 10 Female, Age 25

ICD 10 Female, Age 30

Ill-Defined Injury

Injury of Undetermined Intent

III-Defined Infectious Disease

ICD 10 Female, Age 45

ICD 10 Female, Age 55

ICD 10 Female, Age 60

ICD 10 Female, Age 65

Ill-Defined Injury

Injury of Undetermined Intent

Ill-Defined Infectious Disease

Ill-Defined Injury

#### Ill-Defined Infectious Disease

Ill-Defined Injury

#### III-Defined Infectious Disease

Ill-Defined Injury

Injury of Undetermined Intent

III-Defined Infectious Disease

Ill-Defined Injury

Injury of Undetermined Intent

III-Defined Infectious Disease