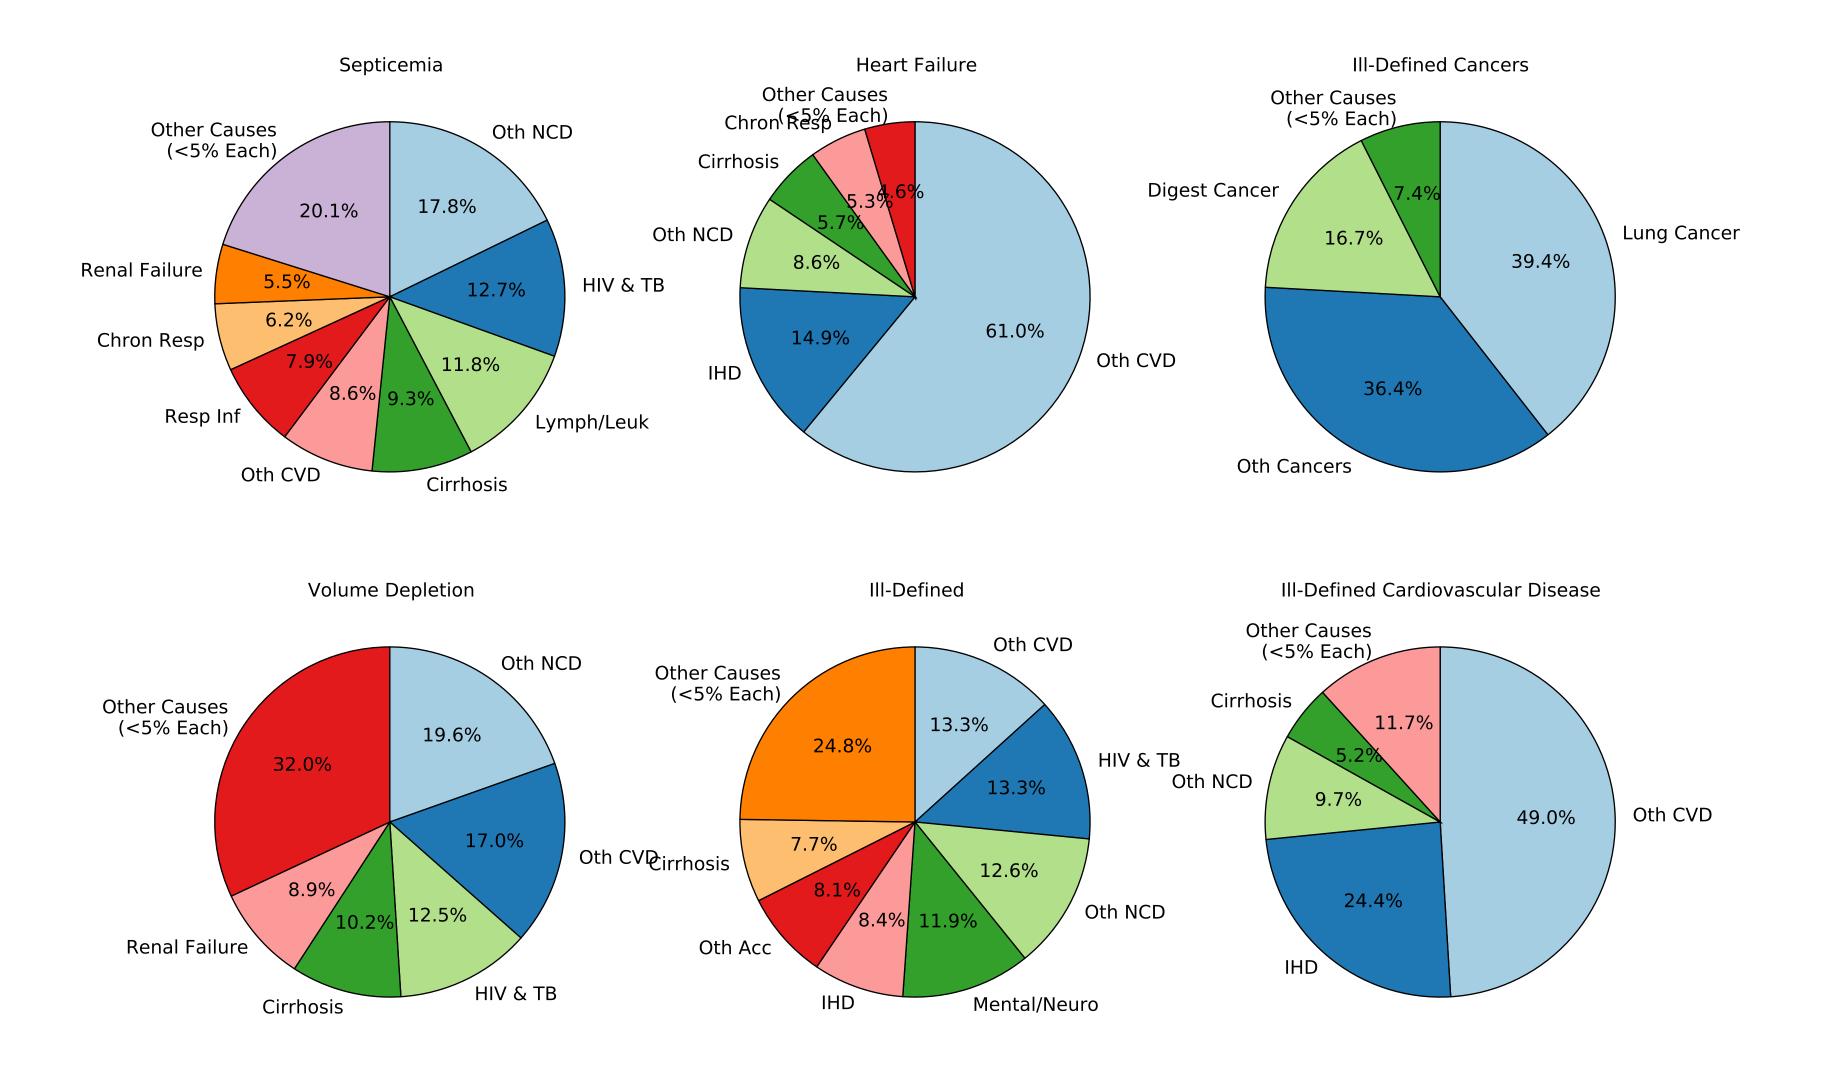

Ill-Defined Injury

Injury of Undetermined Intent

Ill-Defined Injury

Injury of Undetermined Intent

Injury of Undetermined Intent

Ill-Defined Injury

Injury of Undetermined Intent

Ill-Defined Infectious Disease