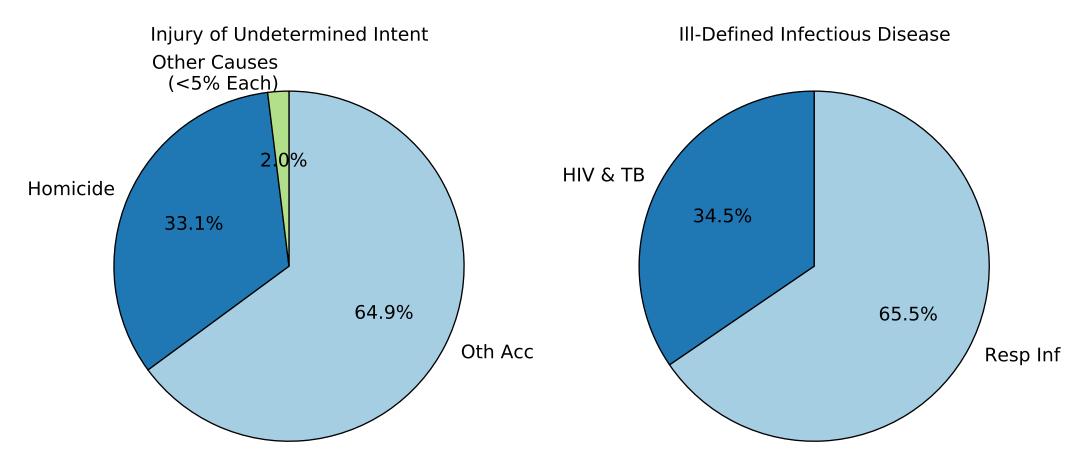

Ill-Defined Injury

Injury of Undetermined Intent

Ill-Defined Injury

Injury of Undetermined Intent

Injury of Undetermined Intent

Ill-Defined Injury

Injury of Undetermined Intent

Ill-Defined Infectious Disease

#### Ill-Defined Infectious Disease

Ill-Defined Injury