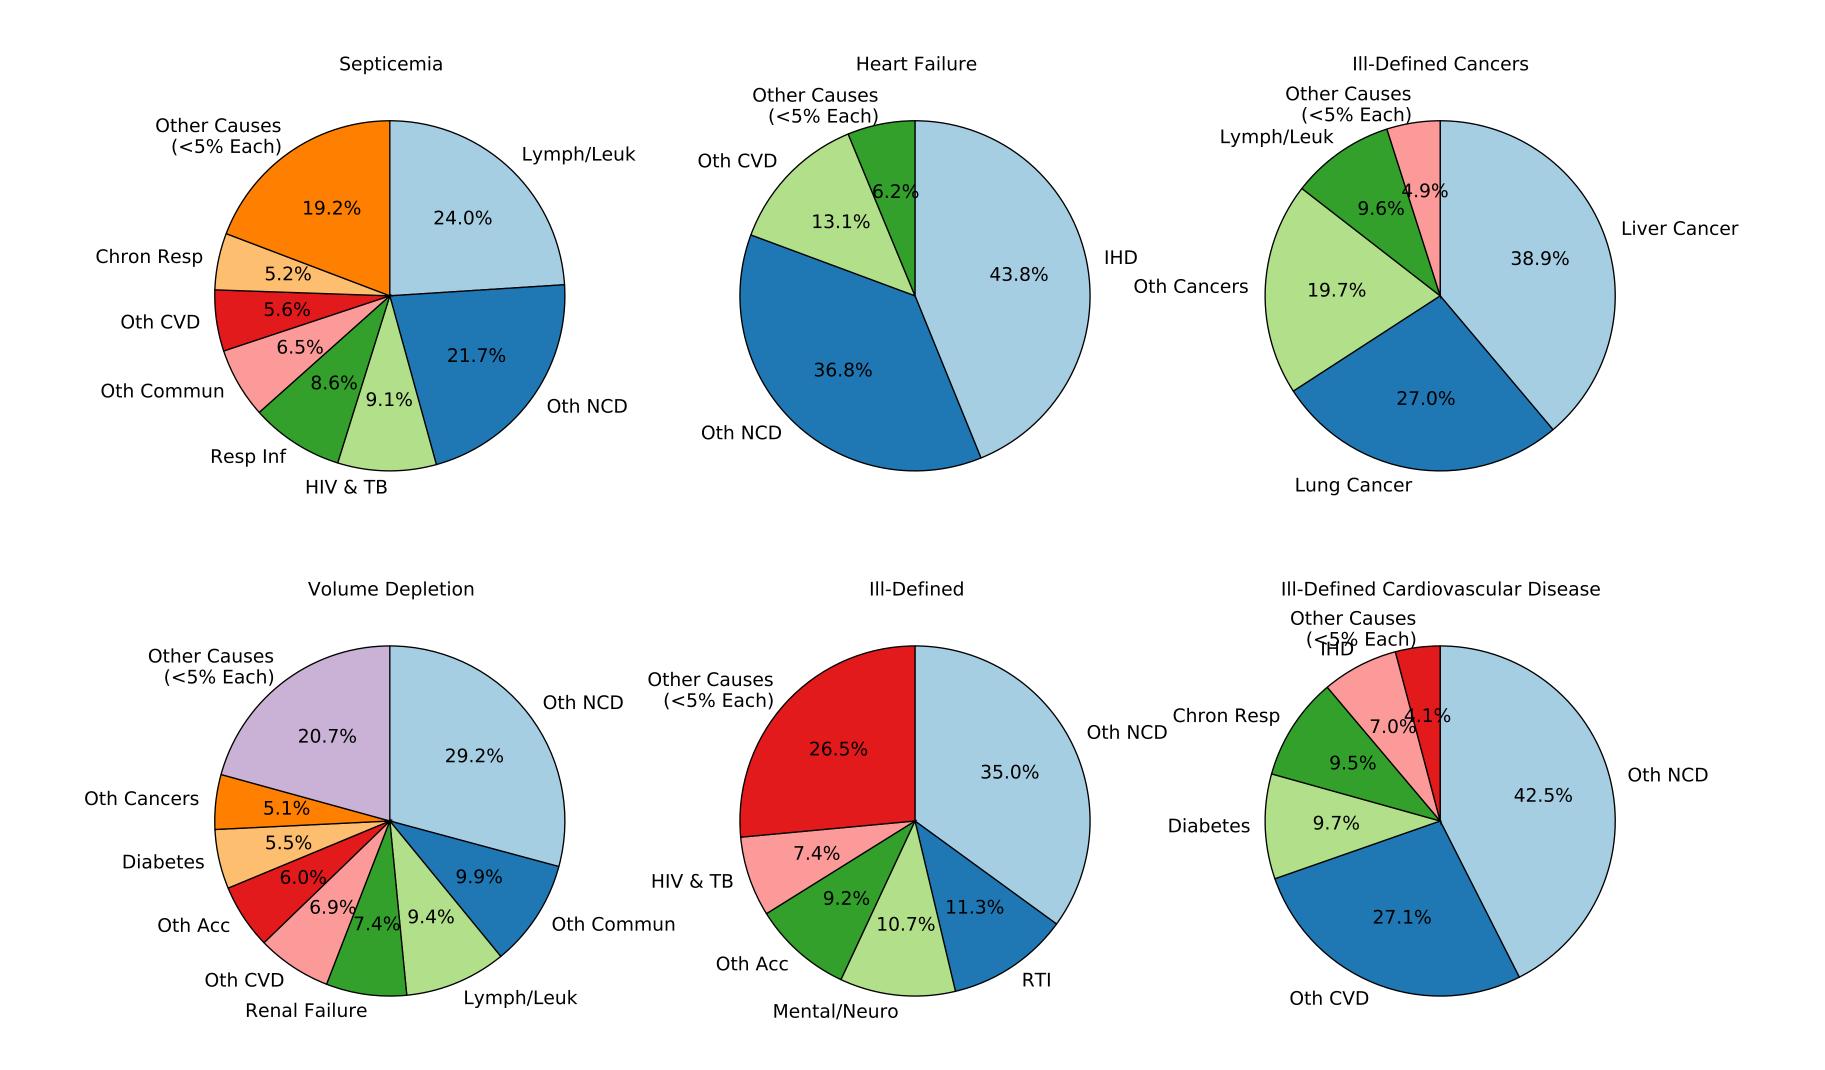

#### Ill-Defined Infectious Disease

Ill-Defined Injury

#### III-Defined Infectious Disease

Ill-Defined Injury

Injury of Undetermined Intent

III-Defined Infectious Disease

Ill-Defined Injury

Injury of Undetermined Intent

III-Defined Infectious Disease