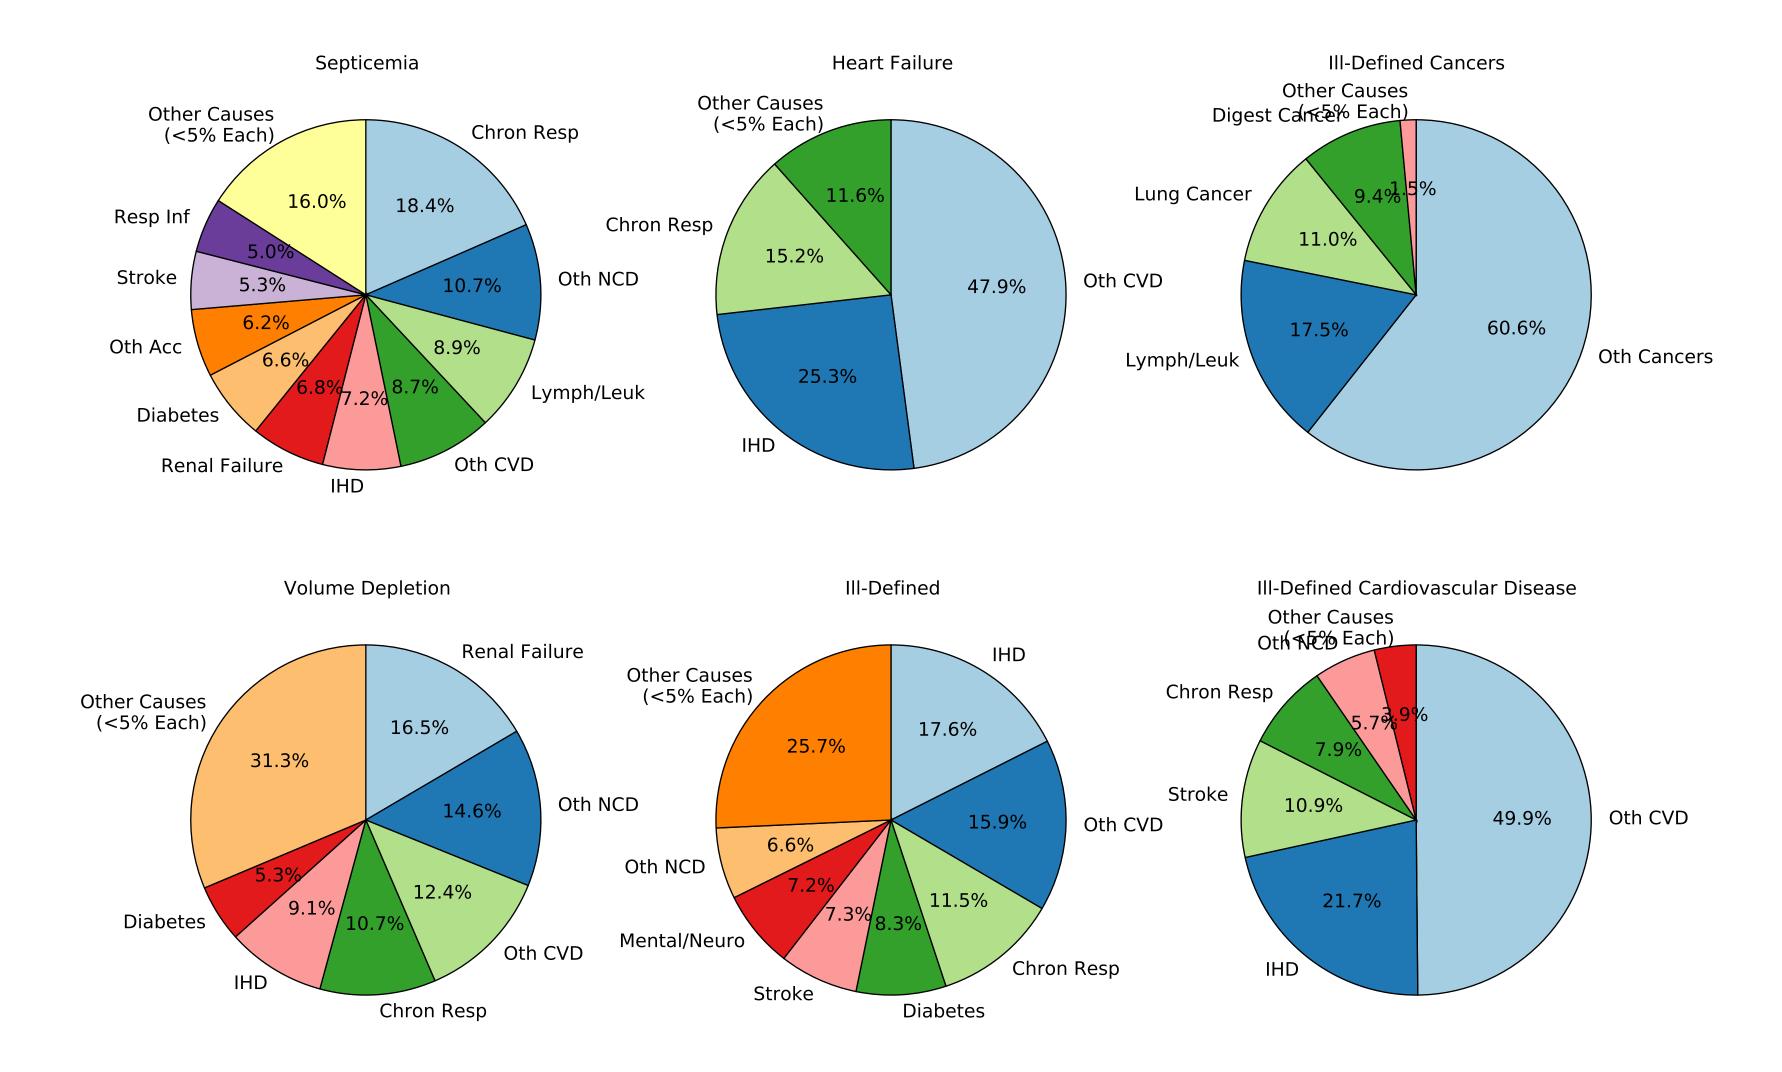

ICD 9 Female, Age 20

ICD 9 Female, Age 25

ICD 9 Female, Age 30

ICD 9 Female, Age 35

ICD 9 Female, Age 40

Ill-Defined Injury

Injury of Undetermined Intent

ICD 9 Female, Age 50

Ill-Defined Injury

Injury of Undetermined Intent

Ill-Defined Injury

Injury of Undetermined Intent

Ill-Defined Injury

Injury of Undetermined Intent

Ill-Defined Injury

Injury of Undetermined Intent

Ill-Defined Injury

Injury of Undetermined Intent

Ill-Defined Injury

Injury of Undetermined Intent

Injury of Undetermined Intent

Ill-Defined Injury

Injury of Undetermined Intent

Ill-Defined Infectious Disease

ICD 10 Female, Age 20

ICD 10 Female, Age 25

ICD 10 Female, Age 30

Ill-Defined Injury

Injury of Undetermined Intent

III-Defined Infectious Disease

ICD 10 Female, Age 45

ICD 10 Female, Age 55

ICD 10 Female, Age 60

ICD 10 Female, Age 65

Ill-Defined Injury

Injury of Undetermined Intent

Ill-Defined Infectious Disease

Ill-Defined Injury