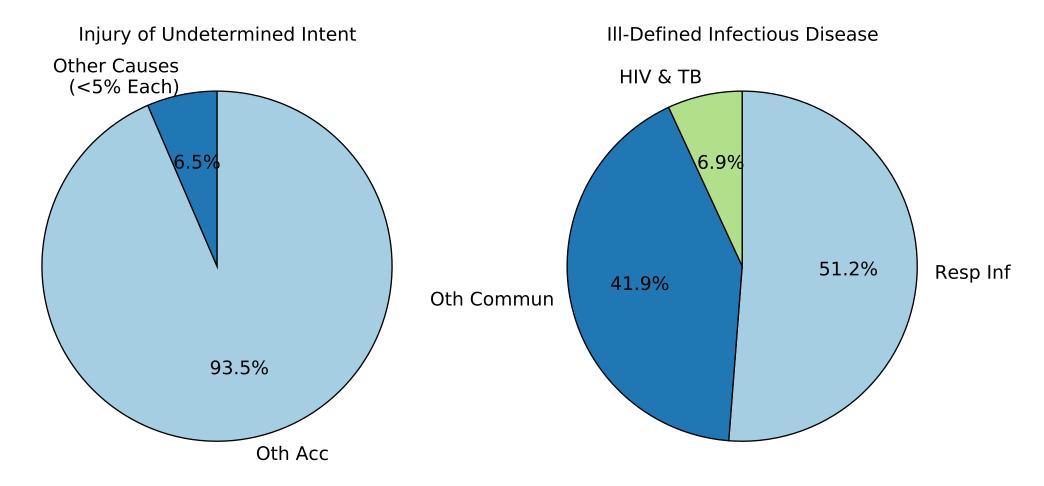

Ill-Defined Injury

Injury of Undetermined Intent

Ill-Defined Injury

Injury of Undetermined Intent

Injury of Undetermined Intent

Ill-Defined Injury

Injury of Undetermined Intent

Ill-Defined Infectious Disease

#### Ill-Defined Infectious Disease

Ill-Defined Injury