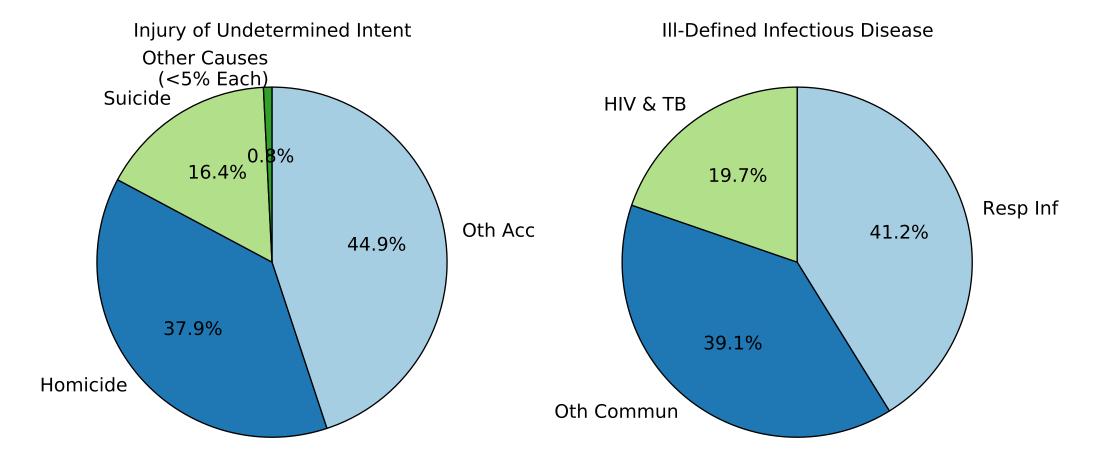

ICD 10 Female, Age 20

ICD 10 Female, Age 25

ICD 10 Female, Age 30

Ill-Defined Injury

Injury of Undetermined Intent

III-Defined Infectious Disease

ICD 10 Female, Age 45

ICD 10 Female, Age 55

#### III-Defined Infectious Disease

Ill-Defined Injury

Injury of Undetermined Intent

III-Defined Infectious Disease

Ill-Defined Injury

Injury of Undetermined Intent

III-Defined Infectious Disease