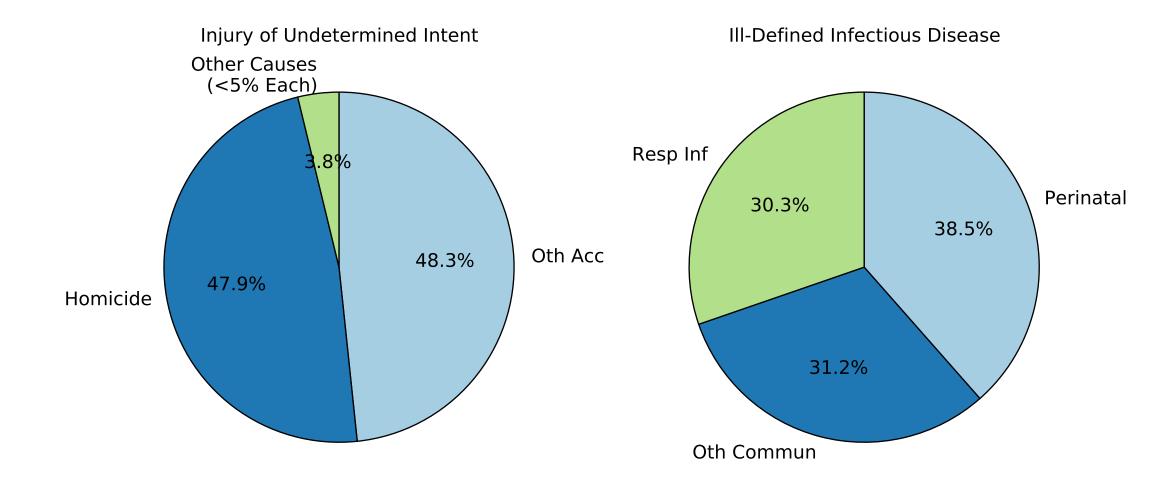

ICD 10 Female, Age 20

ICD 10 Female, Age 25

ICD 10 Female, Age 30

Ill-Defined Injury

Injury of Undetermined Intent

III-Defined Infectious Disease

ICD 10 Female, Age 45

ICD 10 Female, Age 55

#### III-Defined Infectious Disease

Ill-Defined Injury

Injury of Undetermined Intent

III-Defined Infectious Disease

Ill-Defined Injury

Injury of Undetermined Intent

III-Defined Infectious Disease