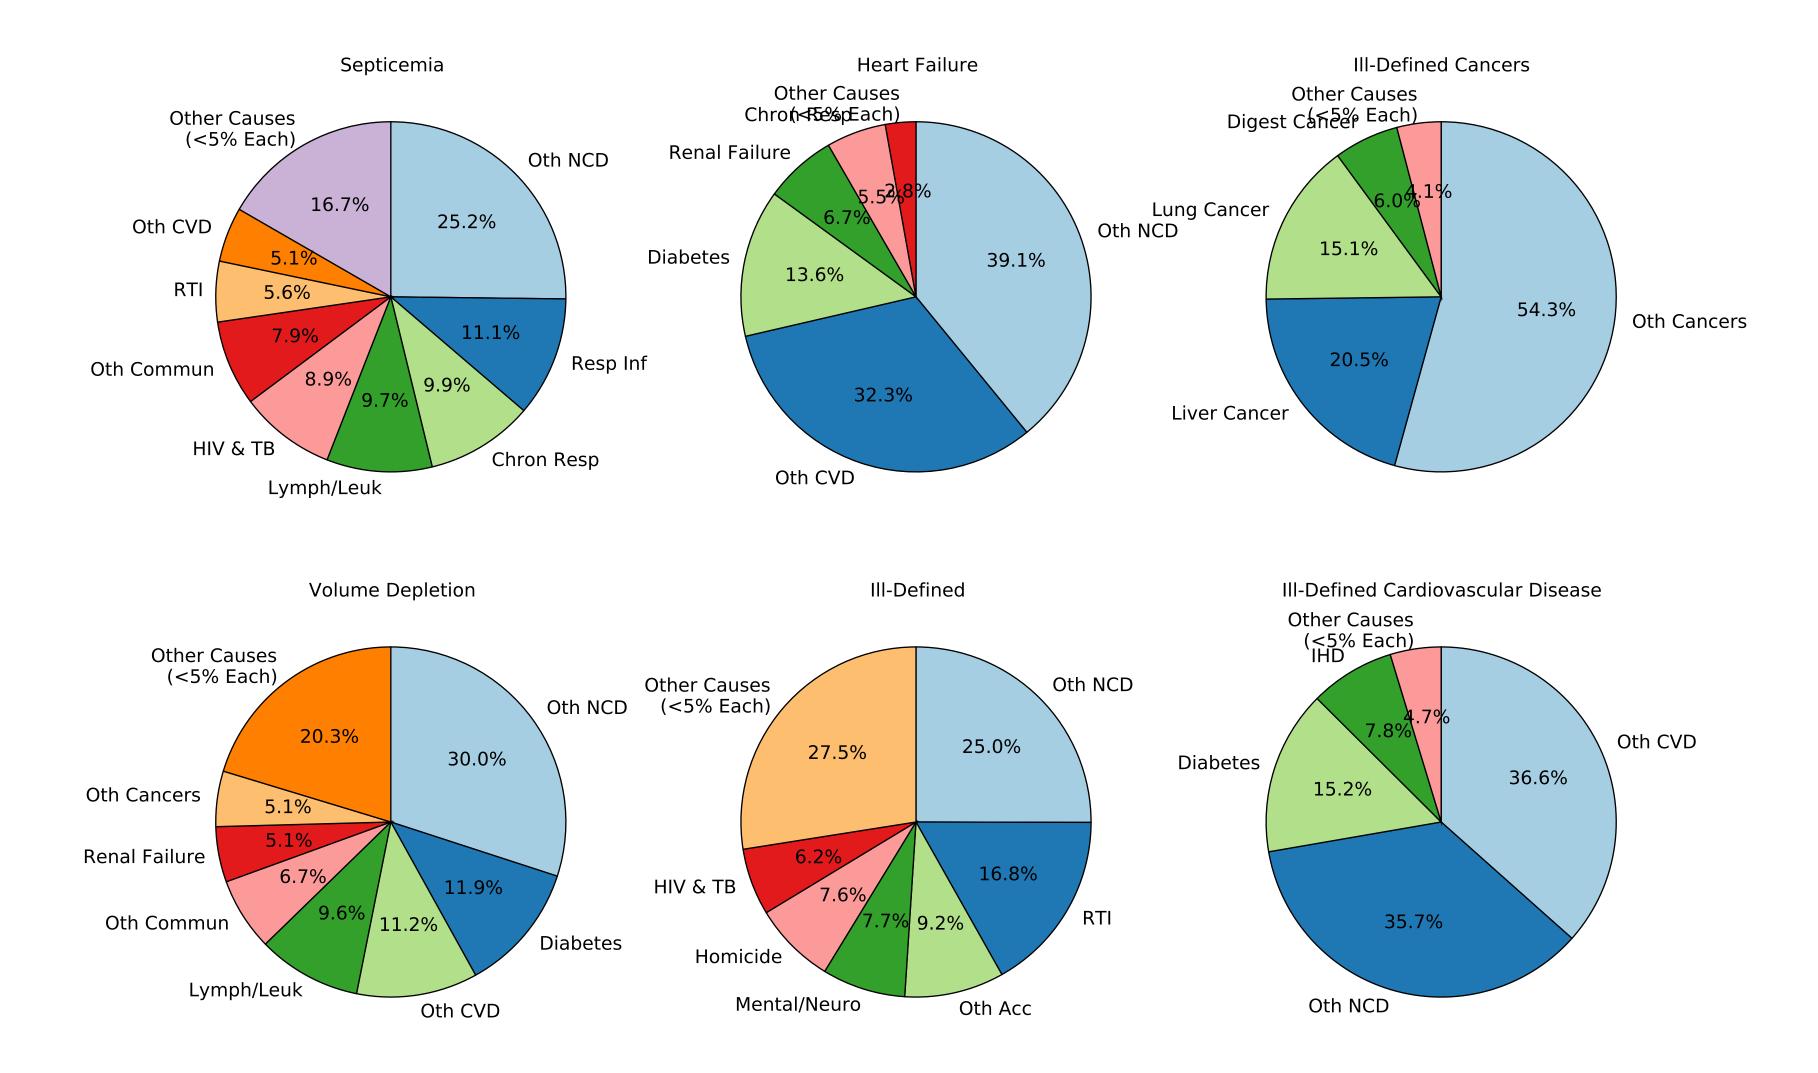

ICD 10 Female, Age 60

ICD 10 Female, Age 65

Ill-Defined Injury

Injury of Undetermined Intent

Ill-Defined Infectious Disease

Ill-Defined Injury