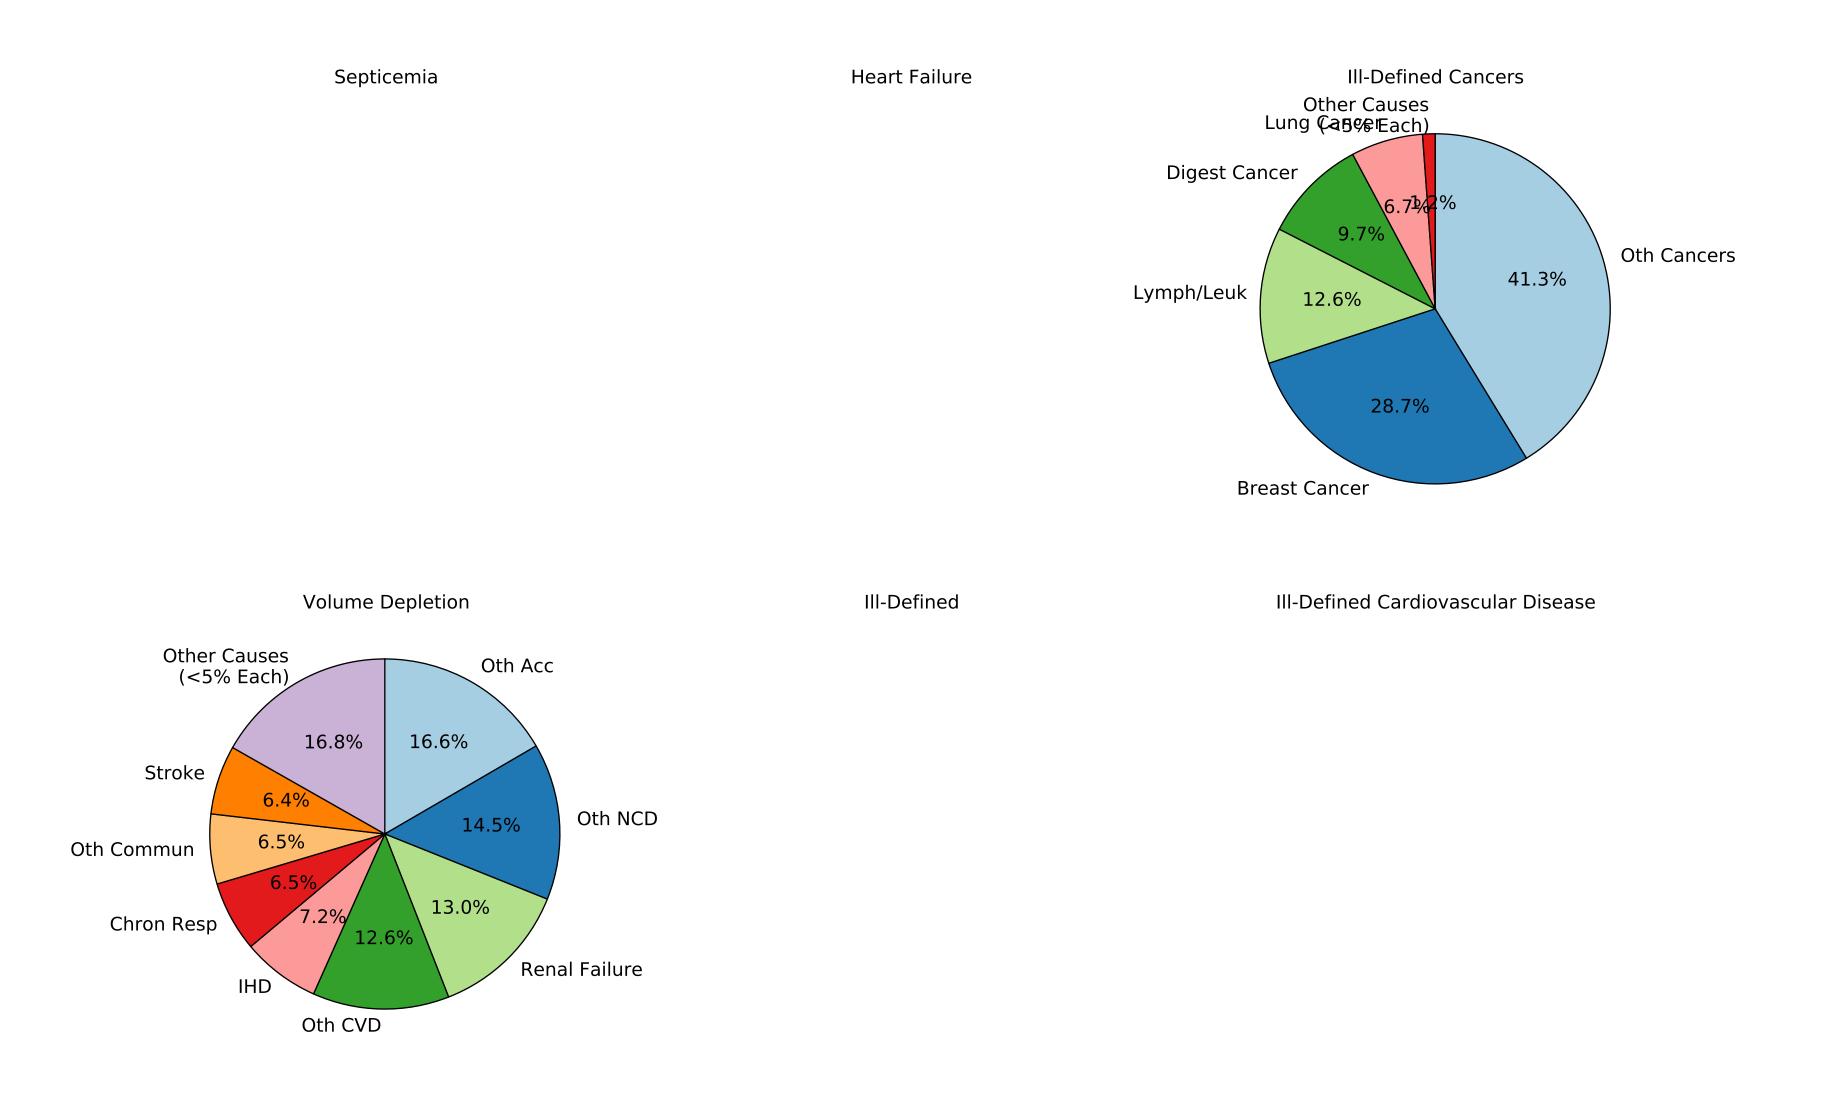

ICD 10 Female, Age 60

ICD 10 Female, Age 65

Ill-Defined Injury

Injury of Undetermined Intent

Ill-Defined Infectious Disease

Ill-Defined Injury