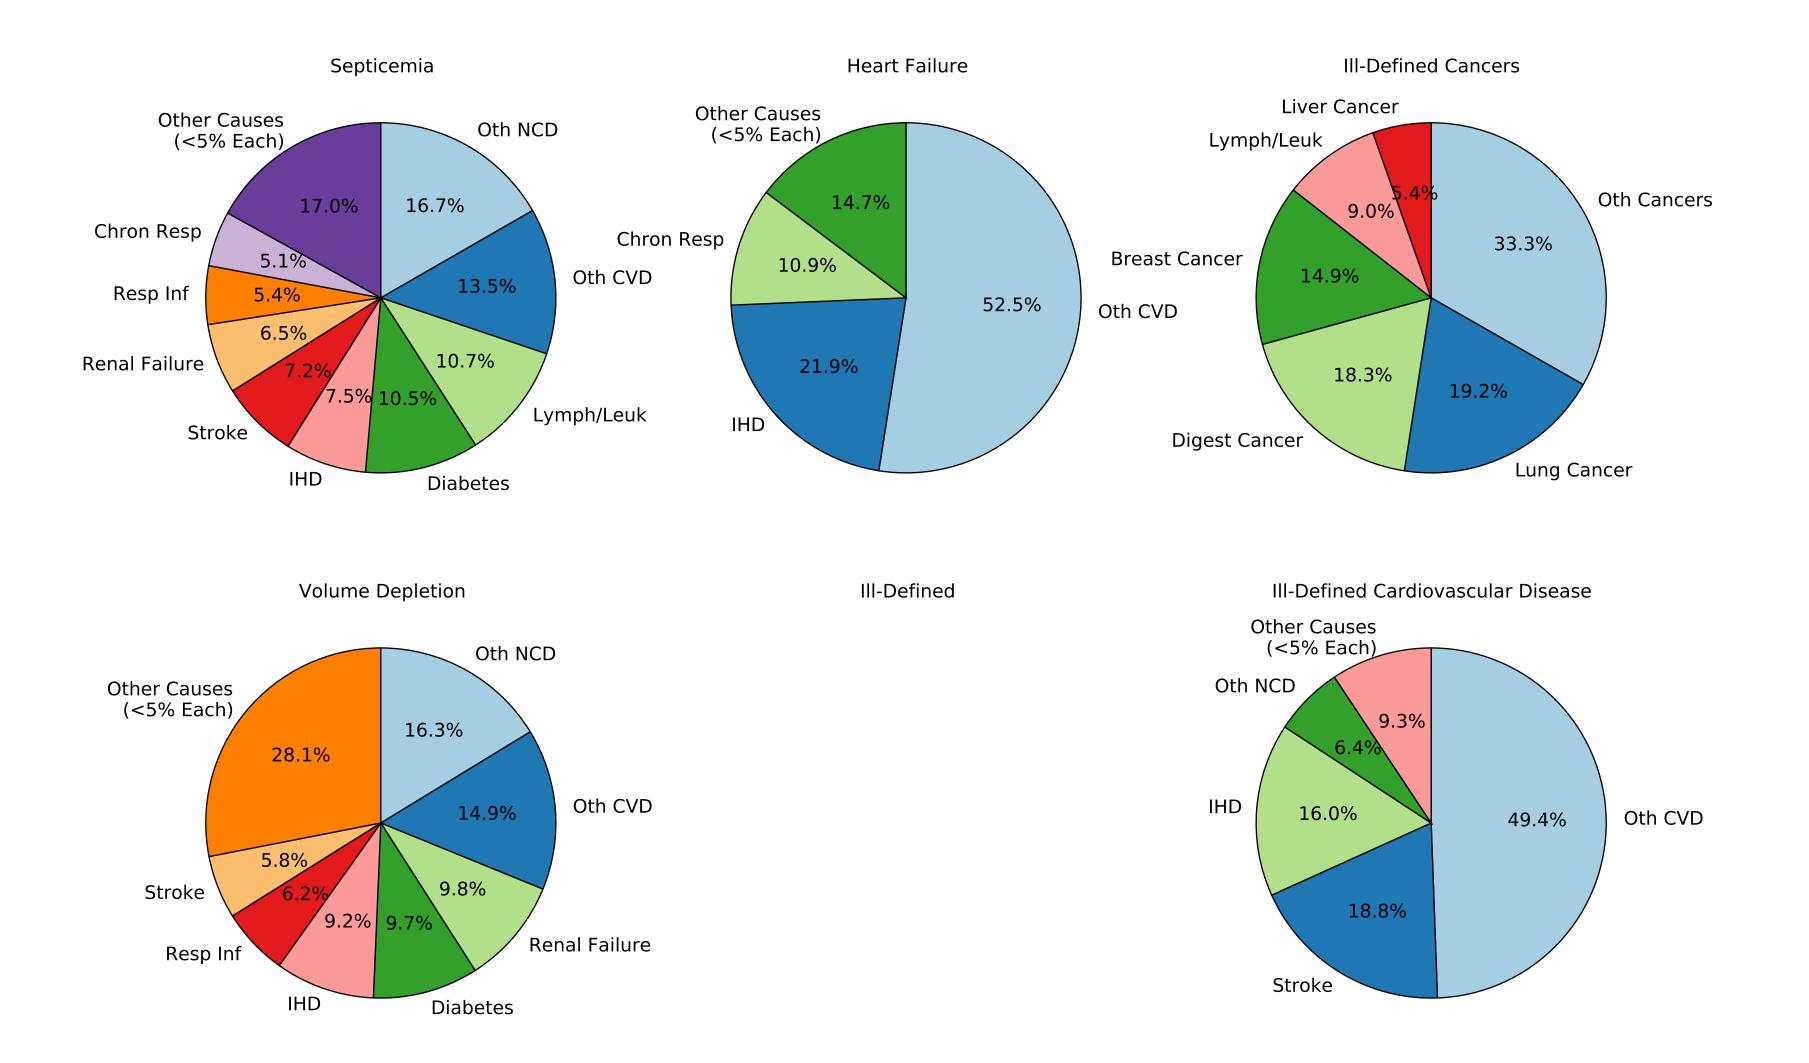

ICD 9 Female, Age 20

ICD 9 Female, Age 25

ICD 9 Female, Age 30

ICD 9 Female, Age 35

ICD 9 Female, Age 40

Ill-Defined Injury

Injury of Undetermined Intent

ICD 9 Female, Age 50

Ill-Defined Injury

Injury of Undetermined Intent

Ill-Defined Injury

Injury of Undetermined Intent

Ill-Defined Injury

Injury of Undetermined Intent

Ill-Defined Injury

Injury of Undetermined Intent

Ill-Defined Injury

Injury of Undetermined Intent

Ill-Defined Injury

Injury of Undetermined Intent

Injury of Undetermined Intent

Ill-Defined Injury

Injury of Undetermined Intent

Ill-Defined Infectious Disease