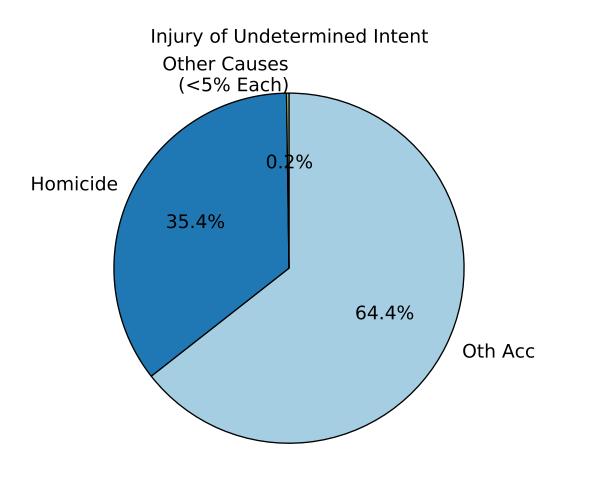

ICD 9 Female, Age 20

ICD 9 Female, Age 25

ICD 9 Female, Age 30

ICD 9 Female, Age 35

ICD 9 Female, Age 40

Ill-Defined Injury

Injury of Undetermined Intent

ICD 9 Female, Age 50

Ill-Defined Injury

Injury of Undetermined Intent

Ill-Defined Injury

Injury of Undetermined Intent

Ill-Defined Injury

Injury of Undetermined Intent

Ill-Defined Injury

Injury of Undetermined Intent

Ill-Defined Injury

Injury of Undetermined Intent

Ill-Defined Injury

Injury of Undetermined Intent

Injury of Undetermined Intent

Ill-Defined Injury

Injury of Undetermined Intent

Ill-Defined Infectious Disease