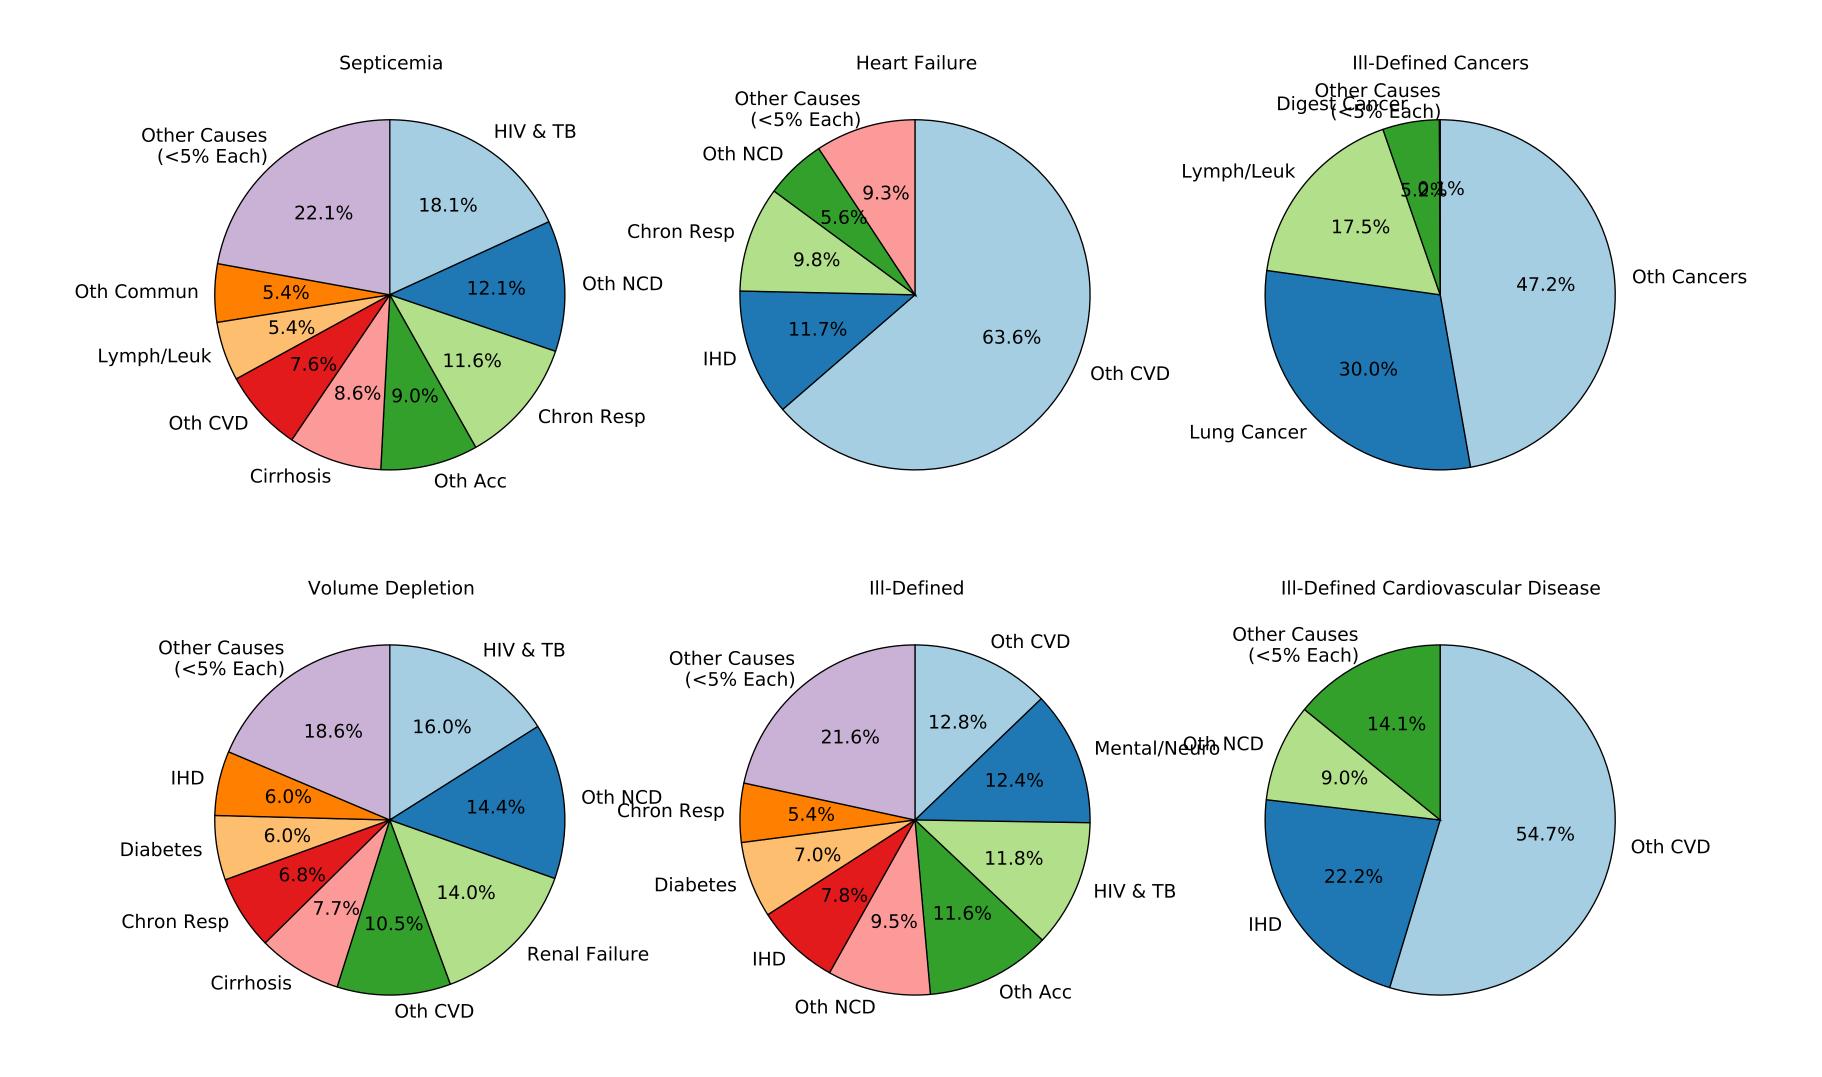

ICD 10 Female, Age 20

ICD 10 Female, Age 25

ICD 10 Female, Age 30

Ill-Defined Injury

Injury of Undetermined Intent

III-Defined Infectious Disease

ICD 10 Female, Age 45

ICD 10 Female, Age 55

ICD 10 Female, Age 60

ICD 10 Female, Age 65

Ill-Defined Injury

Injury of Undetermined Intent

Ill-Defined Infectious Disease

Ill-Defined Injury

#### III-Defined Infectious Disease

Ill-Defined Injury

Injury of Undetermined Intent

III-Defined Infectious Disease

Ill-Defined Injury

Injury of Undetermined Intent

III-Defined Infectious Disease