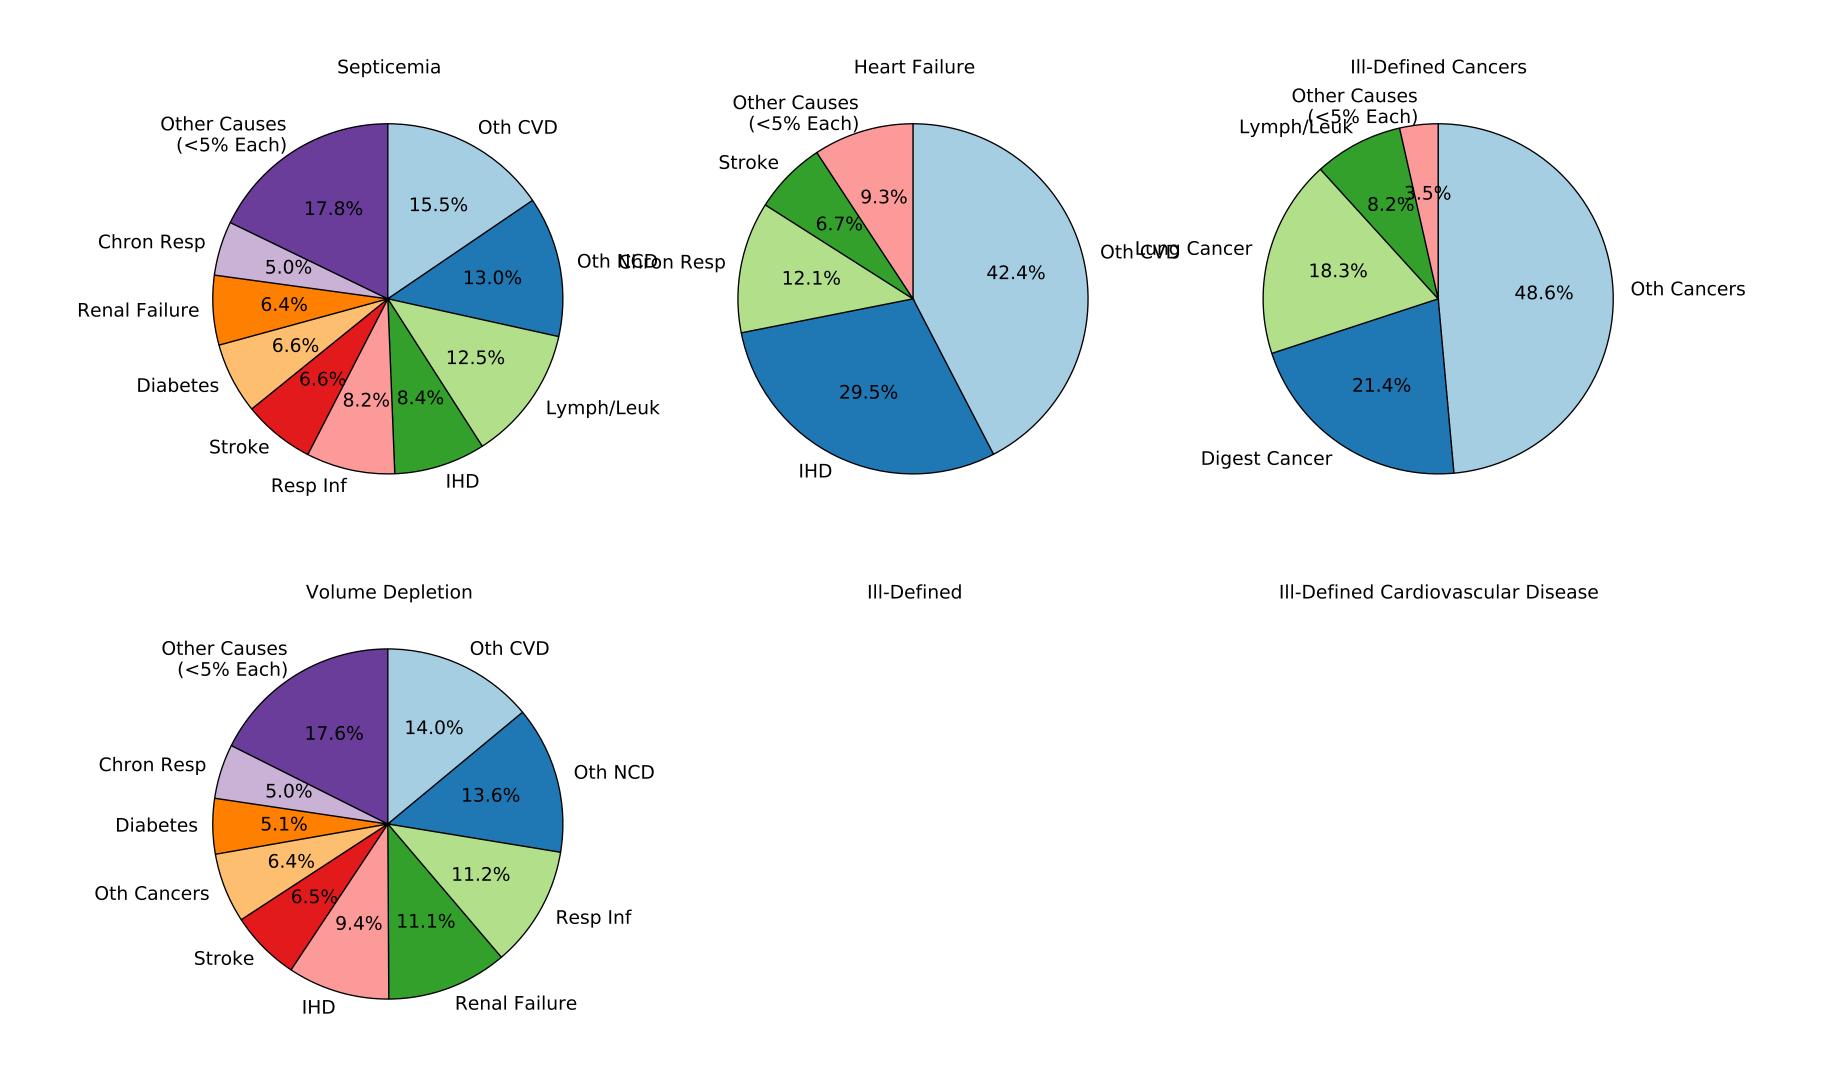

#### Ill-Defined Infectious Disease

Ill-Defined Injury

#### III-Defined Infectious Disease

Ill-Defined Injury

Injury of Undetermined Intent

III-Defined Infectious Disease

Ill-Defined Injury

Injury of Undetermined Intent

III-Defined Infectious Disease