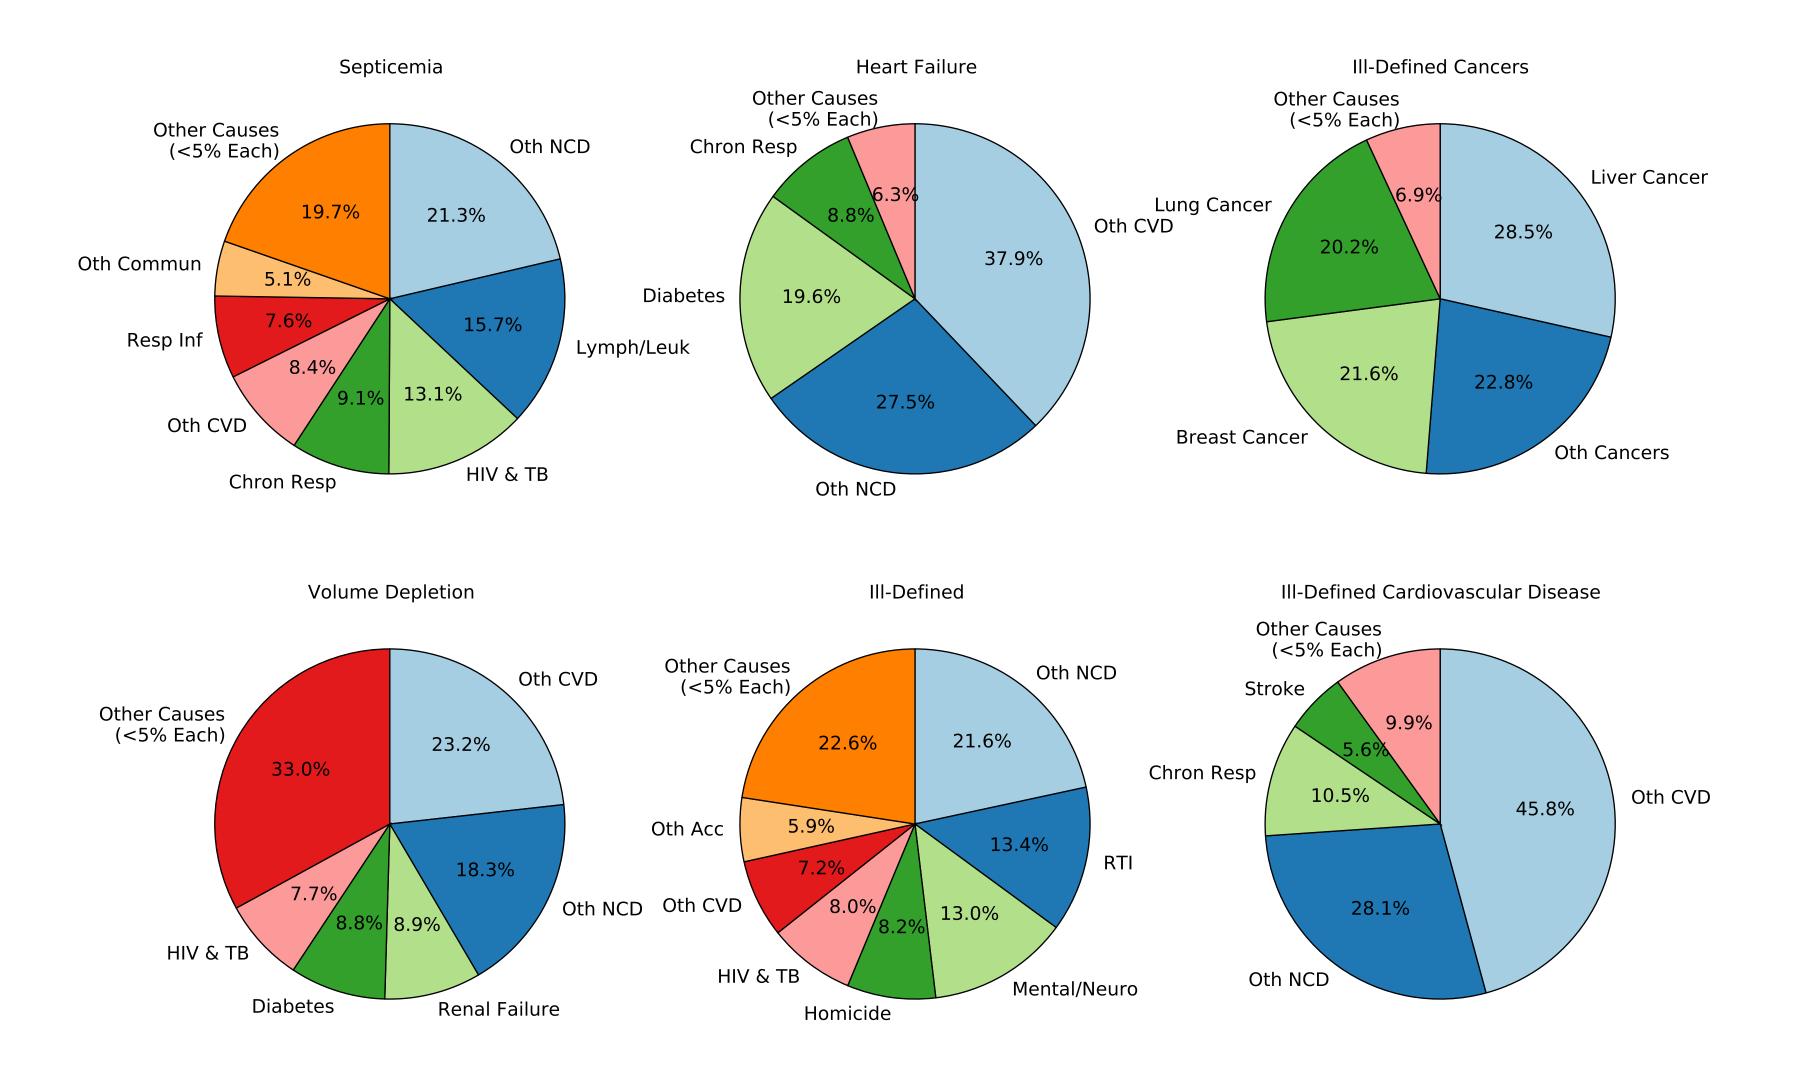

ICD 9 Female, Age 20

ICD 9 Female, Age 25

ICD 9 Female, Age 30

ICD 9 Female, Age 35

ICD 9 Female, Age 40

Ill-Defined Injury

Injury of Undetermined Intent

ICD 9 Female, Age 50

ICD 10 Female, Age 20

ICD 10 Female, Age 25

ICD 10 Female, Age 30

Ill-Defined Injury

Injury of Undetermined Intent

III-Defined Infectious Disease

ICD 10 Female, Age 45

ICD 10 Female, Age 55