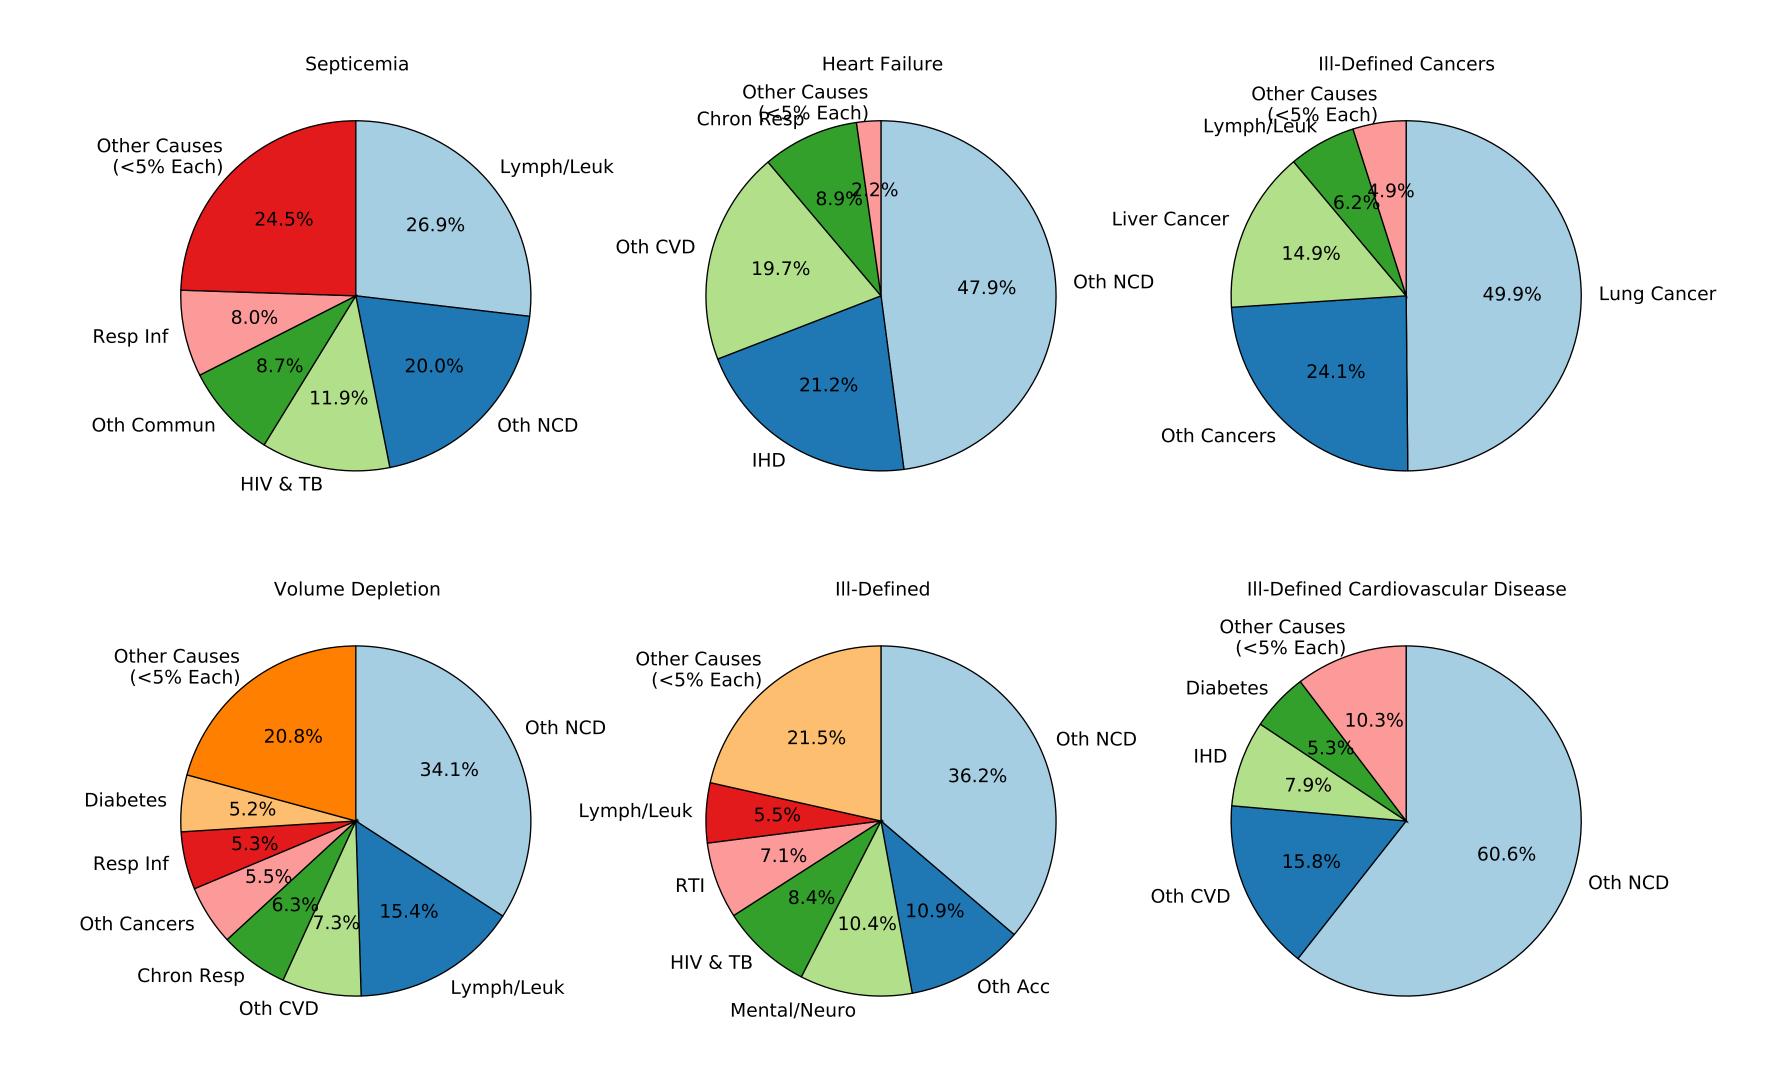

#### Ill-Defined Infectious Disease

Ill-Defined Injury

#### III-Defined Infectious Disease

Ill-Defined Injury

Injury of Undetermined Intent

III-Defined Infectious Disease

Ill-Defined Injury

Injury of Undetermined Intent

III-Defined Infectious Disease