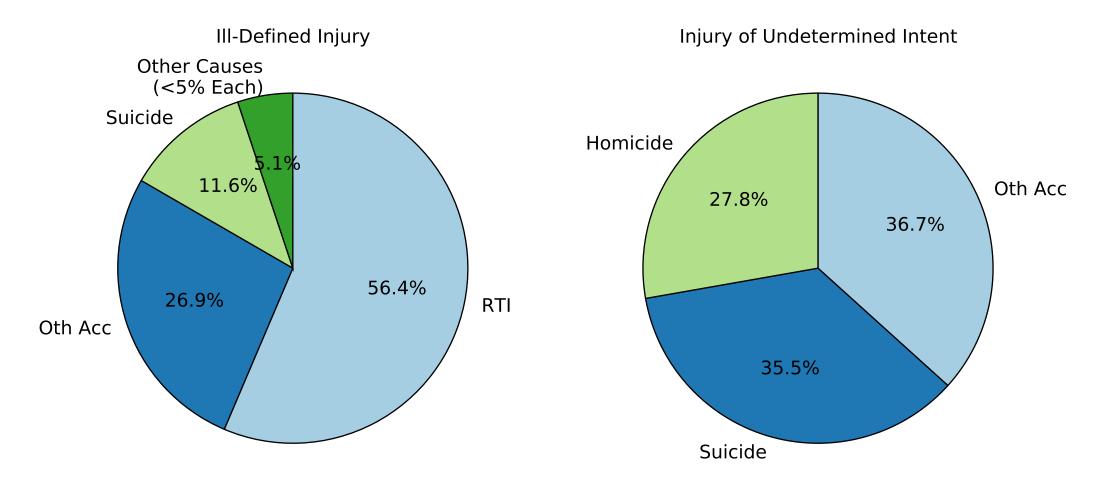

ICD 9 Female, Age 20





ICD 9 Female, Age 25





ICD 9 Female, Age 30





ICD 9 Female, Age 35





ICD 9 Female, Age 40







Ill-Defined Injury

Injury of Undetermined Intent



ICD 9 Female, Age 50







Ill-Defined Injury

Injury of Undetermined Intent















































Ill-Defined Injury

Injury of Undetermined Intent









Ill-Defined Injury

Injury of Undetermined Intent





Ill-Defined Injury

Injury of Undetermined Intent





Ill-Defined Injury

Injury of Undetermined Intent









Ill-Defined Injury

Injury of Undetermined Intent































Injury of Undetermined Intent













Ill-Defined Injury

Injury of Undetermined Intent

Ill-Defined Infectious Disease









ICD 10 Female, Age 20







ICD 10 Female, Age 25









ICD 10 Female, Age 30











Ill-