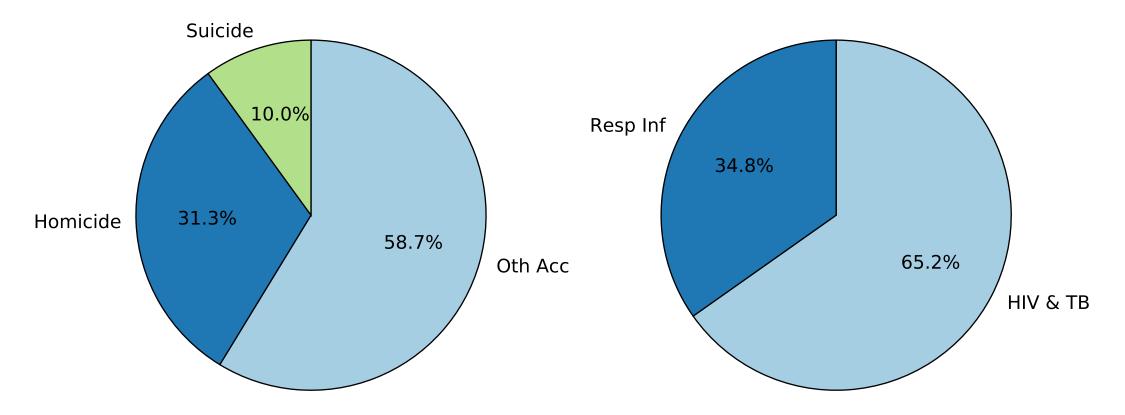

ICD 10 Female, Age 20

ICD 10 Female, Age 25

ICD 10 Female, Age 30

Ill-Defined Injury

Injury of Undetermined Intent

III-Defined Infectious Disease

ICD 10 Female, Age 45

ICD 10 Female, Age 55

#### III-Defined Infectious Disease

Ill-Defined Injury

Injury of Undetermined Intent

III-Defined Infectious Disease

Ill-Defined Injury

Injury of Undetermined Intent

III-Defined Infectious Disease