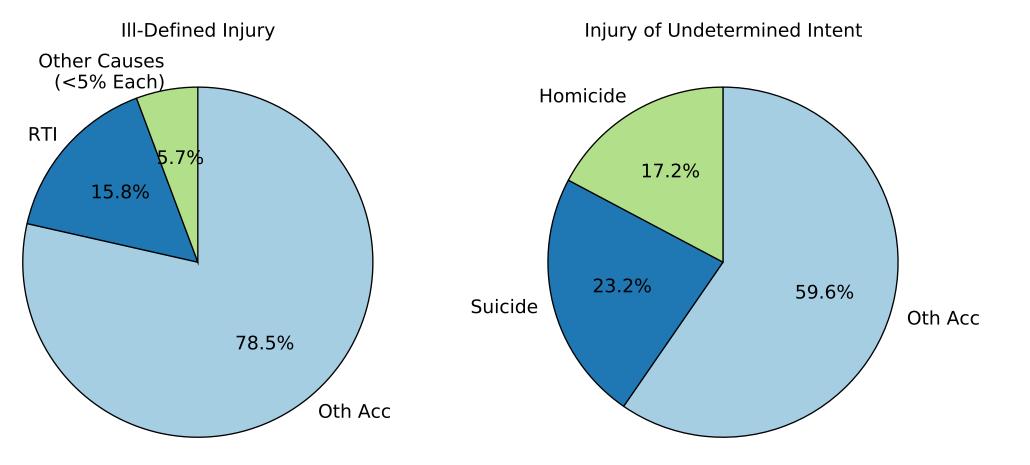

ICD 10 Female, Age 20

ICD 10 Female, Age 25

ICD 10 Female, Age 30

Ill-Defined Injury

Injury of Undetermined Intent

III-Defined Infectious Disease

ICD 10 Female, Age 45

ICD 10 Female, Age 55

ICD 10 Female, Age 60

ICD 10 Female, Age 65

Ill-Defined Injury

Injury of Undetermined Intent

Ill-Defined Infectious Disease

Ill-Defined Injury

#### III-Defined Infectious Disease

Ill-Defined Injury

Injury of Undetermined Intent

III-Defined Infectious Disease

Ill-Defined Injury

Injury of Undetermined Intent

III-Defined Infectious Disease