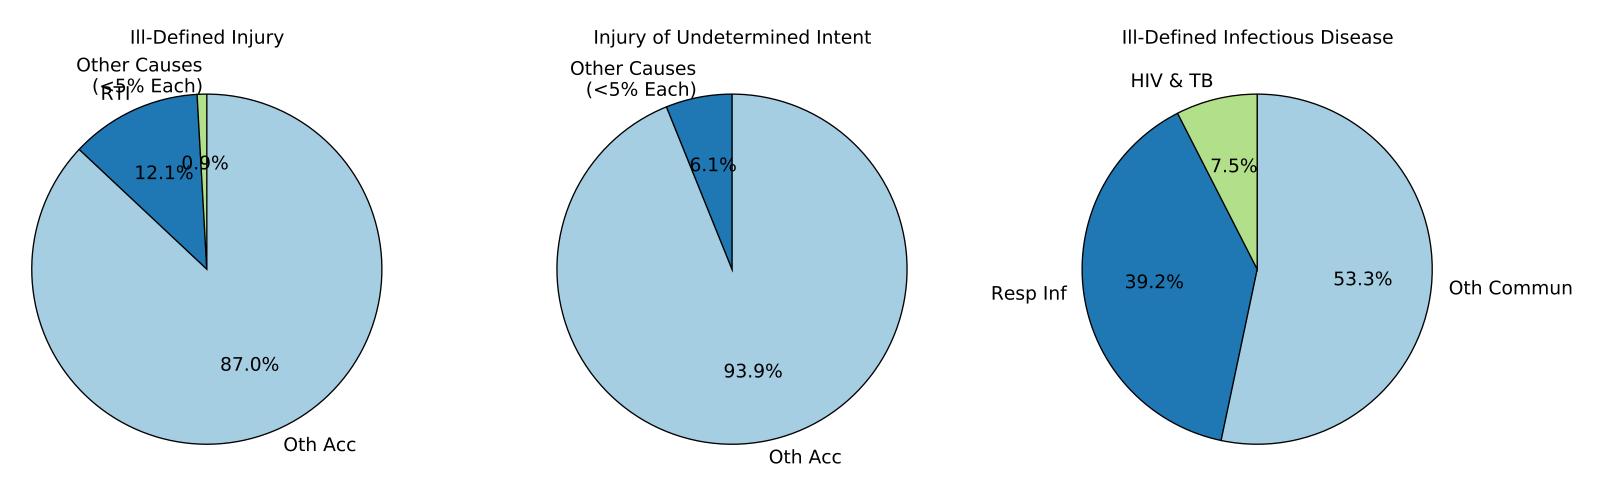

Ill-Defined Injury

Injury of Undetermined Intent

Ill-Defined Injury

Injury of Undetermined Intent

Ill-Defined Injury

Injury of Undetermined Intent

Ill-Defined Injury

Injury of Undetermined Intent

Ill-Defined Injury

Injury of Undetermined Intent

Ill-Defined Injury

Injury of Undetermined Intent

Injury of Undetermined Intent

Ill-Defined Injury

Injury of Undetermined Intent

Ill-Defined Infectious Disease

ICD 10 Female, Age 20

ICD 10 Female, Age 25

ICD 10 Female, Age 30

Ill-Defined Injury

Injury of Undetermined Intent

III-Defined Infectious Disease

ICD 10 Female, Age 45

ICD 10 Female, Age 55

ICD 10 Female, Age 60

ICD 10 Female, Age 65

Ill-Defined Injury

Injury of Undetermined Intent

Ill-Defined Infectious Disease

Ill-Defined Injury

#### III-Defined Infectious Disease

Ill-Defined Injury

Injury of Undetermined Intent

III-Defined Infectious Disease

Ill-Defined Injury

Injury of Undetermined Intent

III-Defined Infectious Disease