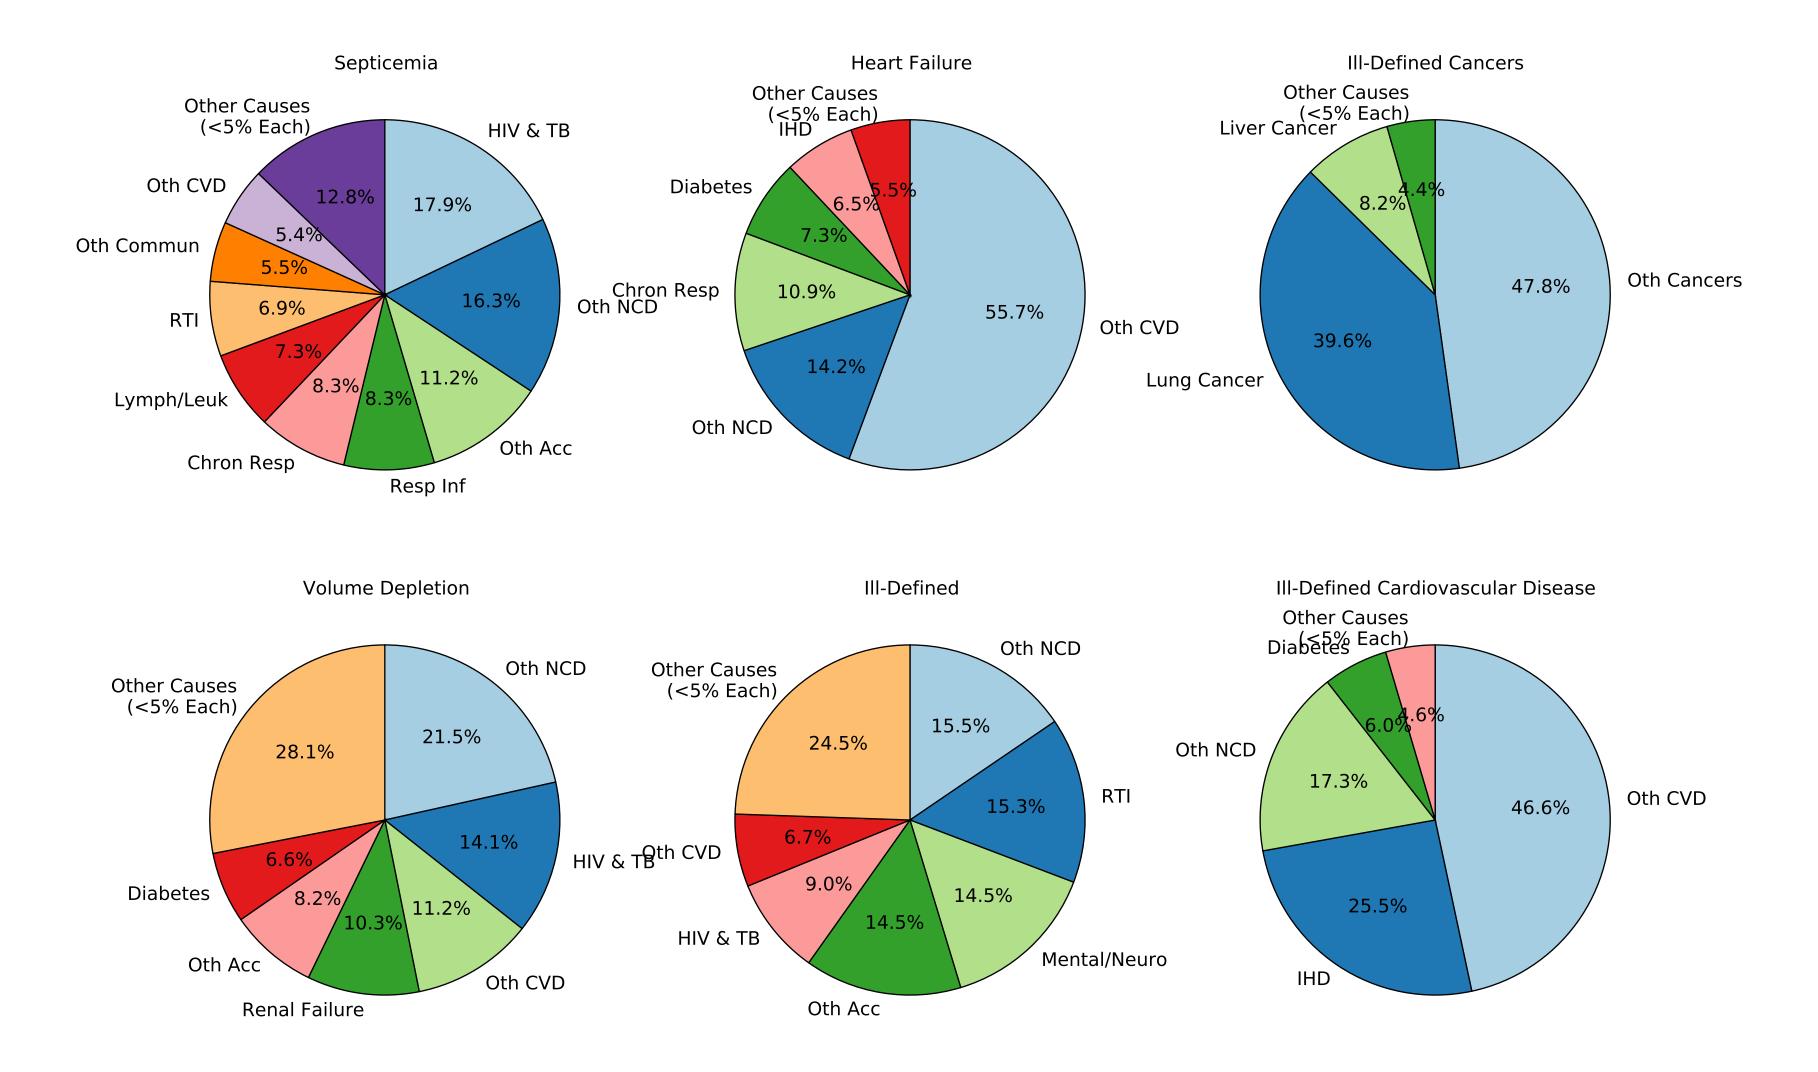

ICD 10 Female, Age 60

ICD 10 Female, Age 65

Ill-Defined Injury

Injury of Undetermined Intent

Ill-Defined Infectious Disease

Ill-Defined Injury

#### III-Defined Infectious Disease

Ill-Defined Injury

Injury of Undetermined Intent

III-Defined Infectious Disease

Ill-Defined Injury

Injury of Undetermined Intent

III-Defined Infectious Disease