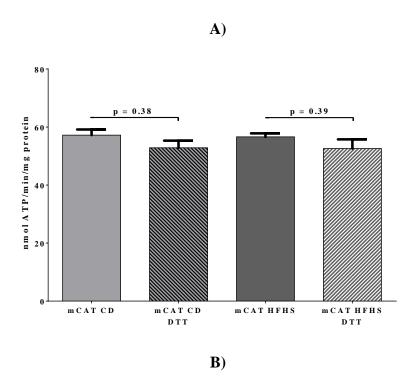

A.

B.

Figure S4. Neither complex I nor Complex II substrate-driven ATP synthesis rates in cardiac mitochondria from mCAT mice fed a HFHS are effected *ex-vivo* by DTT (5 mM). A) Complex I substrate-driven ATP synthesis rate (5 mM pyruvate + 5mM malate); B) Complex II substrate-driven ATP synthesis rate (5 mM succinate + 2µM rotenone).