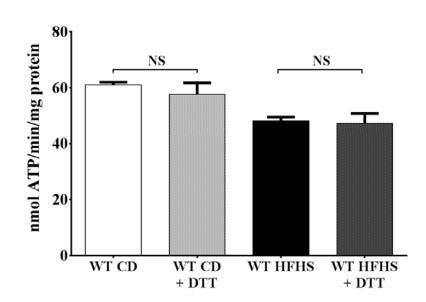

Figure S2. Respiratory control ratios (RCR) obtained during oxygen consumption measurements. HFHS diet had no effect on RCR values (obtained by dividing State III by State IV oxygen consumption).

Figure S3. Exposure to the reducing agent dithiothreitol (DTT, 5 mM) *ex vivo* corrects ATP synthesis for complex II, but not complex I, substrates. Panel A. Complex I substrate-driven ATP synthesis rate (5 mM pyruvate + 5mM malate); Panel B. Complex II substrate-driven ATP synthesis rate (5 mM succinate +  $2\mu$ M rotenone). Values are mean  $\pm$  SEM; n=4-5; # P<0.05 vs WT HFHS.