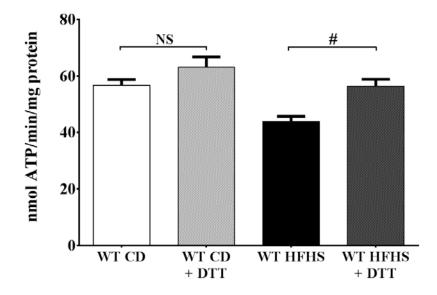

Figure S2. Respiratory control ratios (RCR) obtained during oxygen consumption measurements. HFHS diet had no effect on RCR values (obtained by dividing State III by State IV oxygen consumption).

Figure S3. Exposure to the reducing agent dithiothreitol (DTT, 5 mM) *ex vivo* corrects ATP synthesis for complex II, but not complex I, substrates. Panel A. Complex I substrate-driven ATP synthesis rate (5 mM pyruvate + 5mM malate); Panel B. Complex II substrate-driven ATP synthesis rate (5 mM succinate +  $2\mu$ M rotenone). Values are mean  $\pm$  SEM; n=4-5; # P<0.05 vs WT HFHS.