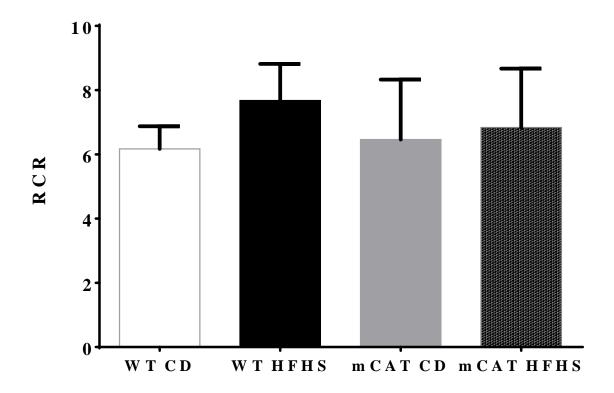

Figure S2. Respiratory control ratios (RCR) obtained during oxygen consumption measurements. HFHS diet had no effect on RCR values (obtained by dividing State III by State IV oxygen consumption).

Figure S3. Exposure to the reducing agent dithiothreitol (DTT, 5 mM) *ex vivo* corrects ATP synthesis for complex II, but not complex I, substrates. Panel A. Complex I substrate-driven ATP synthesis rate (5 mM pyruvate + 5mM malate); Panel B. Complex II substrate-driven ATP synthesis rate (5 mM succinate +  $2\mu$ M rotenone). Values are mean  $\pm$  SEM; n=4-5; # P<0.05 vs WT HFHS.