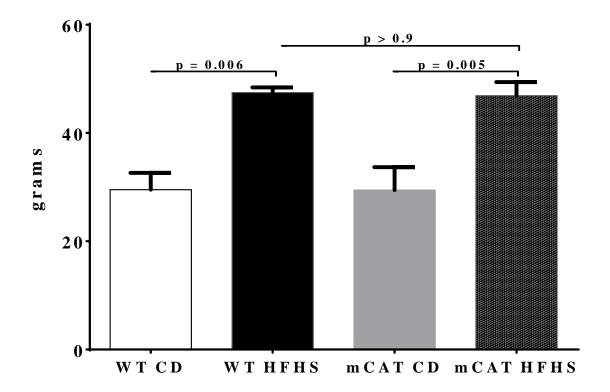

Values are normalized to VDAC and reported relative to WT / CD. Values are mean  $\pm$  SEM. For all subunits, P = NS for WT / HFHS vs WT / CD and for mCAT / HFHS vs mCAT / CD.

Figure S1. Both WT and mCAT mice on HFHS diet exhibit the same degree of total body weight gain. (n=4-5 per group).