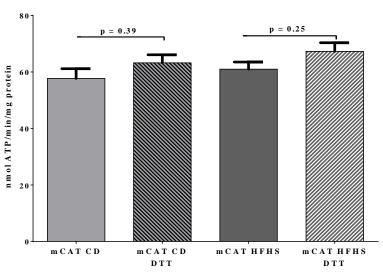

A.

B.

Figure S4. Neither complex I nor Complex II substrate-driven ATP synthesis rates in cardiac mitochondria from mCAT mice fed a HFHS are effected *ex-vivo* by DTT (5 mM). A) Complex I substrate-driven ATP synthesis rate (5 mM pyruvate + 5mM malate); B) Complex II substrate-driven ATP synthesis rate (5 mM succinate + 2µM rotenone).