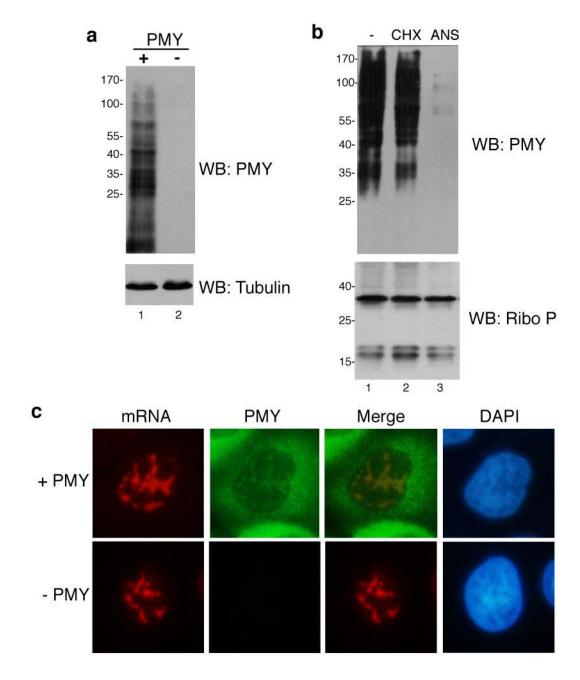

Figure S9. PMY Is Incorporated into the Nascent Peptide Chain. (a) HeLa cells were treated with PMY and emetine (+PMY) or emetine only (-PMY) for 5 mins. Cells were then collected followed by western blot with anti-PMY and anti-tubulin antibodies.

(b) HeLa cells were pretreated or not pretreated (-) with cycloheximide (CHX) or anisomycin (ANS) for 15 mins followed by PMY and emetine treatment for 5 mins. Cells

were then collected for western blot with anti-PMY and anti-Ribo P antibodies. (c) WT  $\beta$ -globin DNA construct was microinjected into the nuclei of HeLa cells, and 35 mins later, cells were treated with PMY and emetine (+PMY) or emetine only (-PMY) for 5 mins at 37 °C. Cells were then treated with digitonin for 2 mins followed by FISH and immunofluorescence with the PMY antibody.