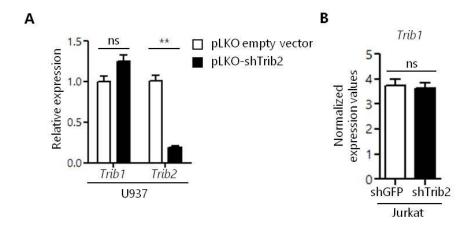

**Figure S9.** *Trib1* expression remained unchanged following *Trib2* knockdown. **(A)** Expression of *Trib1* and *Trib2* in GFP-sorted U937 cells was measured by quantitative RT-PCR after 48 hours of transduction with pLKO empty vector or pLKO-shTrib2. ns, not significant. **(B)** Normalized expression values of *Trib1* (average of 202241\_at, 235641\_at and 239818\_x\_at) in Jurkat cells following *Trib2* knockdown were derived from GSE66013 dataset [1]. For statistical analyses, unpaired Student's t-test was used for **A** and **B**. \*\*P<0.01, all quantified data are presented as mean and SEM.