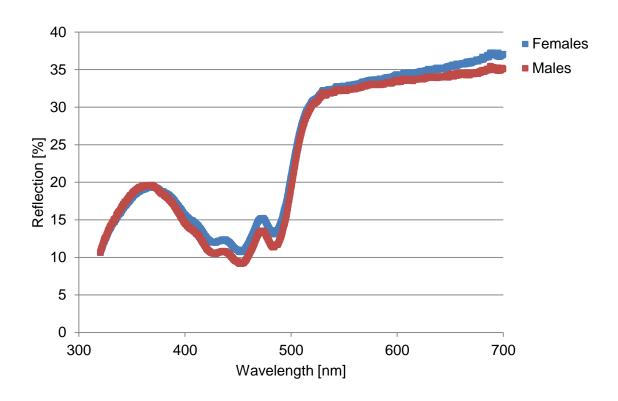

Figure S2. Mean reflectance curves of carotenoid based breast plumage of male (N=47) and female (N=56) blue tits. Data were collected during nestling provisioning (day 9 post-hatching) in two different breeding seasons (2013 and 2014) in a nest-box breeding blue tit population (Peerdsbos, Belgium).