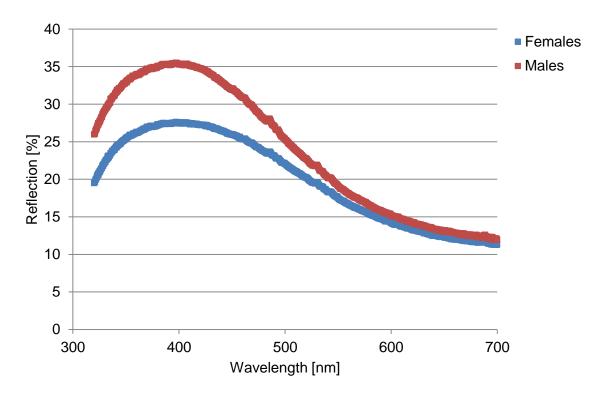

## **Supporting Information**

Figure S1. Mean reflectance curves of crown plumage of male (N=47) and female (N=56) blue tits. Data were collected during nestling provisioning (day 9 post-hatching) in two different breeding seasons (2013 and 2014) in a nest-box breeding blue tit population (Peerdsbos, Belgium).