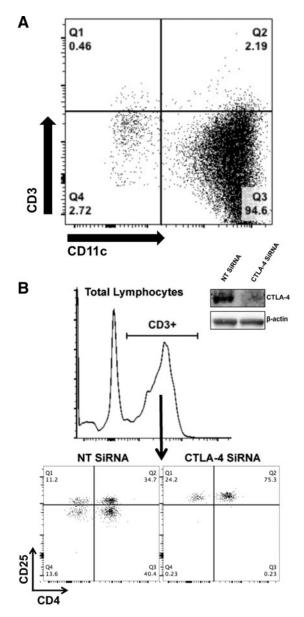

**SUPPLEMENTARY FIG. S1.** (A) DC purity after CD14selection, differentiation, and CD11c-enrichment. The CD14<sup>+</sup> monocytic fraction of the buffy coat was magnetically selected before DC differentiation and CD11c-enrichment was performed before subsequent use in experimentation. (B) Functional validation of CTLA-4 siRNA specificity. CTLA-4 or NT siRNA was electroporated into T cells 48 h before analysis. CTLA-4 knockdown was subsequently validated by western blot and upregulation of T cell CD25 expression. CTLA-4, cytotoxic T-lymphocyte-associated protein-4; DC, dendritic cells; NT, nontargeting.