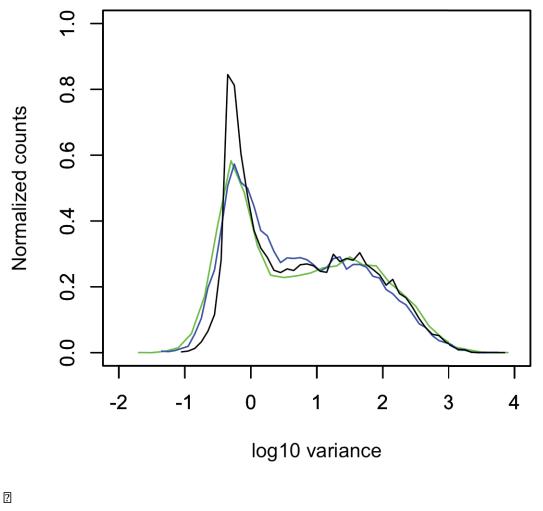

?

- ?
- ?
- ?
- ?
- ?

 2222230
 3222230
 3222230
 3222230
 3222230
 3222230
 3222230
 3222230
 3222230
 3222230
 3222230
 3222230
 3222230
 3222230
 3222230
 3222230
 3222230
 3222230
 3222230
 3222230
 3222230
 3222230
 3222230
 3222230
 3222230
 3222230
 3222230
 3222230
 3222230
 3222230
 3222230
 3222230
 3222230
 3222230
 3222230
 3222230
 3222230
 3222230
 3222230
 3222230
 3222230
 3222230
 3222230
 3222230
 3222230
 3222230
 3222230
 3222230
 3222230
 3222230
 3222230
 3222230
 3222230
 3222230
 3222230
 3222230
 3222230
 3222230
 3222230
 3222230
 3222230
 3222300
 3222300
 3223200
 3223200
 3223200
 3223200
 3223200
 3223200
 3223200
 3223200
 3223200
 3223200
 3223200
 3223200
 3223200
 3223200
 3223200
 3223200
 3223200
 3223200
 3223200
 3223200
 3223200
 3223200
 3223000
 323000
 323000