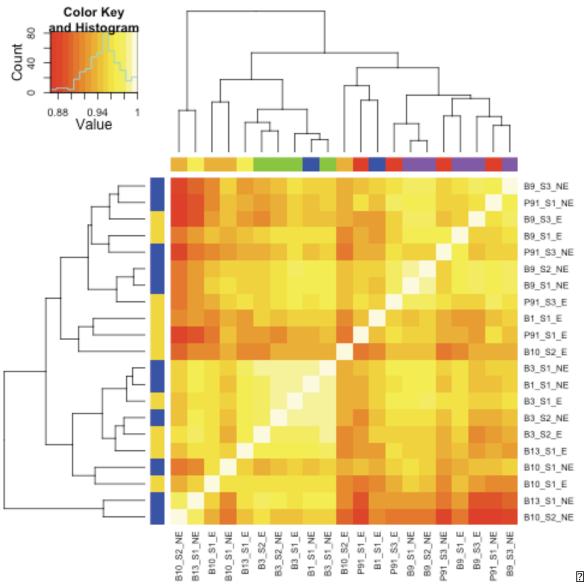

?

- ?
- ?
- ?
- ?
- ?

 2222230
 3222230
 3222230
 3222230
 3222230
 3222230
 3222230
 3222230
 3222230
 3222230
 3222230
 3222230
 3222230
 3222230
 3222230
 3222230
 3222230
 3222230
 3222230
 3222230
 3222230
 3222230
 3222230
 3222230
 3222230
 3222230
 3222230
 3222230
 3222230
 3222230
 3222230
 3222230
 3222230
 3222230
 3222230
 3222230
 3222230
 3222230
 3222230
 3222230
 3222230
 3222230
 3222230
 3222230
 3222230
 3222230
 3222230
 3222230
 3222230
 3222230
 3222230
 3222230
 3222230
 3222230
 3222230
 3222230
 3222230
 3222230
 3222230
 3222230
 3222230
 3222300
 3222300
 3223200
 3223200
 3223200
 3223200
 3223200
 3223200
 3223200
 3223200
 3223200
 3223200
 3223200
 3223200
 3223200
 3223200
 3223200
 3223200
 3223200
 3223200
 3223200
 3223200
 3223200
 3223200
 3223000
 323000
 323000