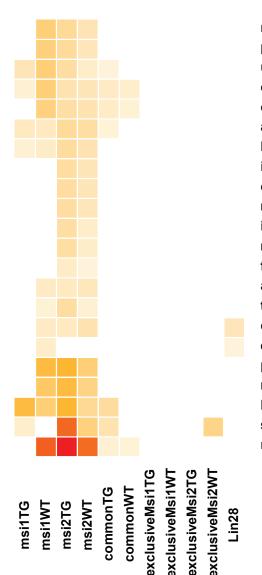

### **Molecular Function Term Enrichment**

nucleoside binding purine nucleoside binding unfolded protein binding coenzyme binding cofactor binding acid-amino acid ligase activity ligase activity, forming carbon-nitrogen bonds ion binding cation binding metal ion binding iron-sulfur cluster binding metal cluster binding fatty acid binding actin binding transcription factor binding cytoskeletal protein binding enzyme binding purine nucleotide binding ribonucleotide binding **RNA** binding structural constituent of ribosome nucleotide binding

## **Molecular Function Term Enrichment**

hydrogen ion transmembrane transporter activity monovalent inorganic cation transmembrane transporter activity inorganic cation transmembrane transporter activity small conjugating protein ligase activity adenyl nucleotide binding adenyl ribonucleotide binding ATP binding purine ribonucleotide binding guanyl nucleotide binding guanyl ribonucleotide binding **GTP** binding ubiquitin-protein ligase activity mRNA binding translation factor activity, nucleic acid binding **GTPase activity** translation initiation factor activity magnesium ion binding P-P-bond-hydrolysis-driven transmembrane transporter activity ATPase activity, coupled to transmembrane movement of ions manganese ion binding