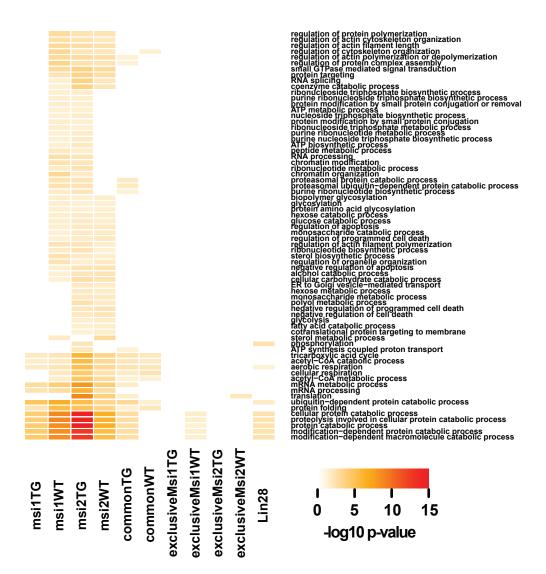

#### **Biological Process Term Enrichment**



-log10 p-value

### **Molecular Function Term Enrichment**



nucleoside binding purine nucleoside binding unfolded protein binding coenzyme binding cofactor binding acid-amino acid ligase activity ligase activity, forming carbon-nitrogen bonds ion binding cation binding metal ion binding iron-sulfur cluster binding metal cluster binding fatty acid binding actin binding transcription factor binding cytoskeletal protein binding enzyme binding purine nucleotide binding ribonucleotide binding **RNA** binding structural constituent of ribosome nucleotide binding



#### **Cellular Component Term Enrichment**



#### **Biological Process Term Enrichment**



## **Molecular Function Term Enrichment**



hydrogen ion transmembrane transporter activity monovalent inorganic cation transmembrane transporter activity inorganic cation transmembrane transporter activity small conjugating protein ligase activity adenyl nucleotide binding adenyl ribonucleotide binding ATP binding purine ribonucleotide binding guanyl nucleotide binding guanyl ribonucleotide binding **GTP** binding ubiquitin-protein ligase activity mRNA binding translation factor activity, nucleic acid binding **GTPase activity** translation initiation factor activity magnesium ion binding P-P-bond-hydrolysis-driven transmembrane transporter activity ATPase activity, coupled to transmembrane movement of ions manganese ion binding



exclusiveMsi2WT

Lin28

# **Cellular Component Term En