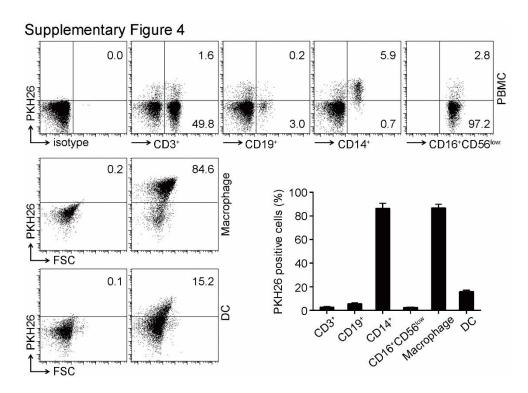

Supplementary information, Figure S4. The uptake of MPs by immune cells *in vitro* (Related to Figure 1). PKH26-stained A549-MPs were incubated with PBMCs from normal donors for 2 hours and then the PBMCs were collected and stained with anti-CD3, CD19, CD14, CD16 and CD56 antibodies for flow cytometric analysis. A part of PBMCs were cultured with RPMI 1640 culture medium containing 20 ng/ml M-CSF (PeproTech) or 20 ng/ml IL-4 and GM-CSF (PeproTech) for 6 days respectively. Differentiated macrophages or DCs were harvested and incubated with PKH26-stained A549-MPs for 2 hours and then collected for flow cytometric analysis.