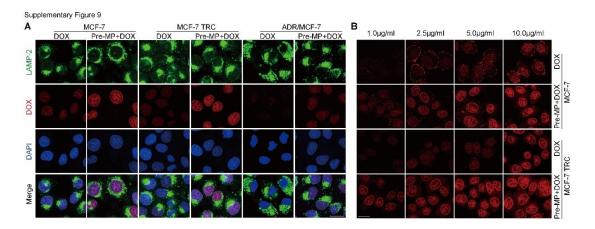

Supplementary information, Figure S9. MPs facilitate the entry of DOX into the nucleus (Related to Figure 5). (A) MCF-7, MCF-7 TRC or ADR/MCF-7 tumor cells were pre-treated with drug-free MPs for 12 hours and then treated with 1μg/ml doxorubicin for 4 hours. The cells were stained with LAMP-2 antibody (green), DAPI (blue) and observed under two-photon confocal microscope. Scale bar, 20 μm. (B) MCF-7 control tumor cells and TRCs were pre-treated with MPs for 12 hours. Then, different concentrations of DOX were added to the culture medium. 4 hours later, the nuclear entry of DOX was recorded. Scale bar, 20 μm.