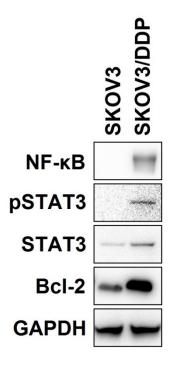

## **Supplemental Figure Legend**

Fig S1. Expression levels of NF-κB p65, STAT3 and Bcl-2 in SKOV3 and SKOV3/DDP cells. SKOV3 and SKOV3/DDP cells were harvested followed by lysate preparation and Western blot analysis with antibodies indicated. GAPDH was used as a loading control.