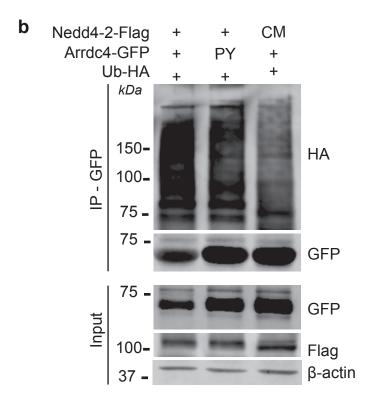

## Supplementary Figure S2. Arrdc4 interacts with several Nedd4 family members and is ubiquitinated by Nedd4-2.

- **a.** Pull-down using anti-GFP antibody shows an interaction between Arrdc4 and Nedd4, Nedd4-2, WWP1, WWP2 and Itch. There is no interaction with Smurf1 or Smurf2. The dotted line indicates non-adjacent lanes on the same blot.
- **b.** *In vivo* ubiquitination assay shows that Arrdc4 is ubiquitinated by Nedd4-2 but not its catalytically inactive mutant (CM) and that this ubiquitination is dependent on its PY motif. Pull-down was carried out using anti-GFP antibody and ubiquitination was detected using an anti-HA antibody.