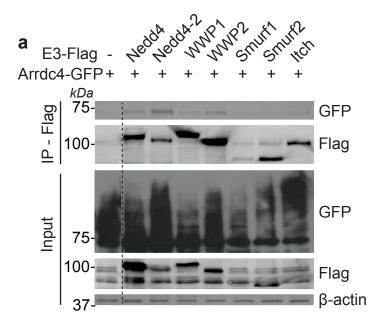

## Supplementary Figure S2. Arrdc4 interacts with several Nedd4 family members and is ubiquitinated by Nedd4-2.

- **a.** Pull-down using anti-GFP antibody shows an interaction between Arrdc4 and Nedd4, Nedd4-2, WWP1, WWP2 and Itch. There is no interaction with Smurf1 or Smurf2. The dotted line indicates non-adjacent lanes on the same blot.
- **b.** *In vivo* ubiquitination assay shows that Arrdc4 is ubiquitinated by Nedd4-2 but not its catalytically inactive mutant (CM) and that this ubiquitination is dependent on its PY motif. Pull-down was carried out using anti-GFP antibody and ubiquitination was detected using an anti-HA antibody.