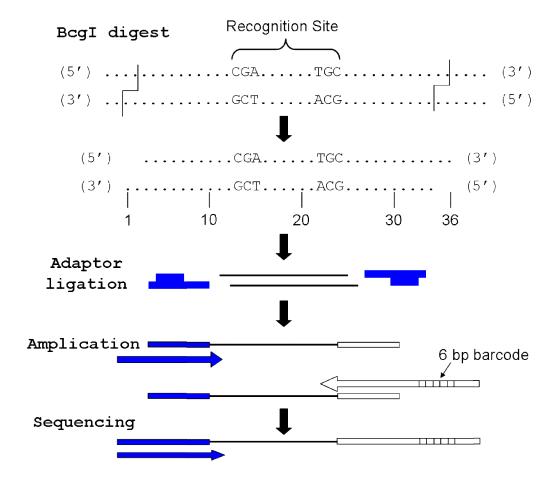

Supplementary Fig. S1. Pipeline for a 2b-RAD sequencing library construction.

Supplementary Fig. S2 Number of markers for each segregation pattern.