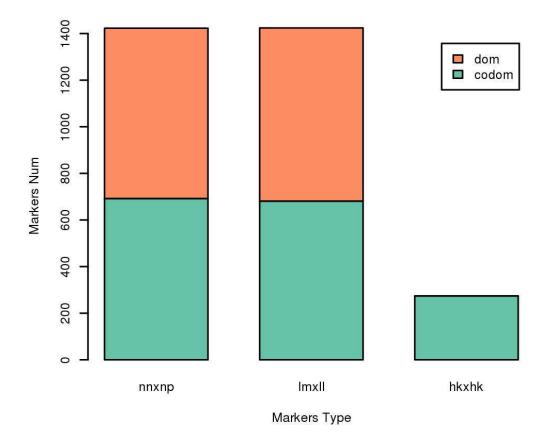

Supplementary Fig. S1. Pipeline for a 2b-RAD sequencing library construction.

Supplementary Fig. S2 Number of markers for each segregation pattern.