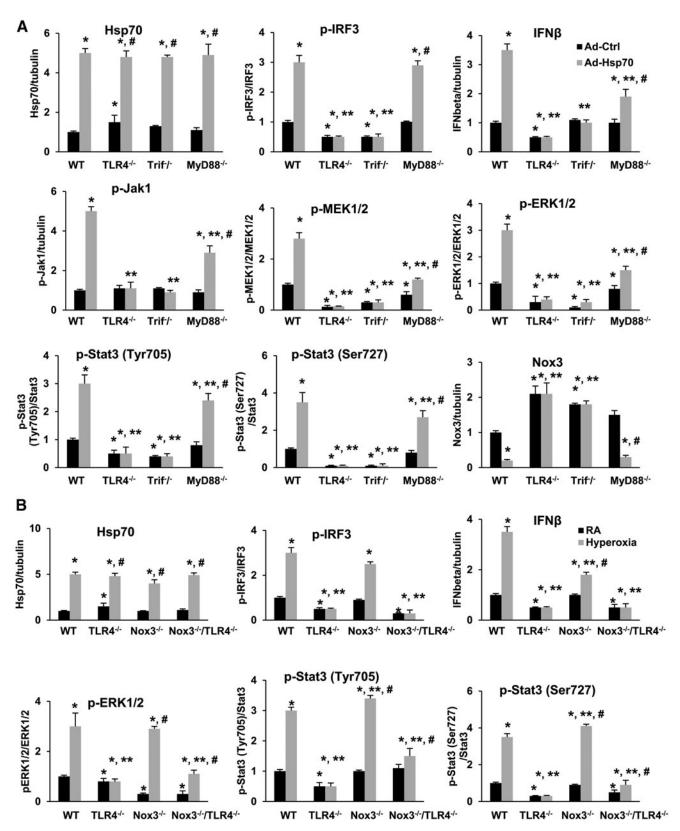

**SUPPLEMENTARY FIG. S3.** Western blot quantifications. (A) Quantification based on densitometry for the listed proteins relative to loading control (Fig. 8B). The values are expressed as mean  $\pm$  SD and analyzed by Mann–Whitney test. Experiments were performed in triplicate. \*p < 0.05 versus WT Ad-Ctrl; \*\*p < 0.05 versus WT Ad-Hsp70, \*p < 0.05 versus corresponding Ad-Ctrl. (B) Quantification based on densitometry for the listed proteins relative to loading control (Fig. 8C). The values are expressed as mean  $\pm$  SD and analyzed by Mann–Whitney test. Experiments were performed in triplicate. \*p < 0.05 versus WT RA; \*\*p < 0.05 versus WT hyperoxia, \*p < 0.05 versus corresponding RA.