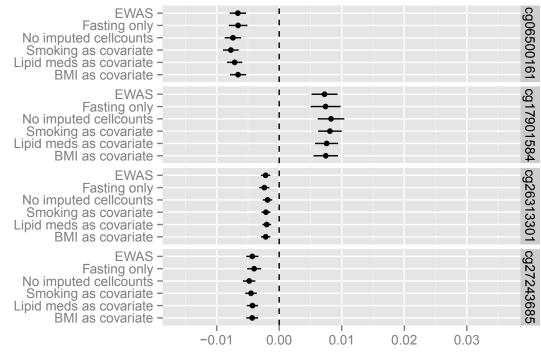

| T | 0 |
|---|---|
|   | G |
|   |   |

|                                                                                                                                                        |                                         | TC               | 3 |              |
|--------------------------------------------------------------------------------------------------------------------------------------------------------|-----------------------------------------|------------------|---|--------------|
| EWAS<br>Fasting only<br>No imputed cellcounts<br>Smoking as covariate<br>Lipid meds as covariate<br>BMI as covariate                                   | •                                       |                  |   | cg00574958   |
| EWAS -<br>Fasting only -<br>No imputed cellcounts -<br>Smoking as covariate -<br>Lipid meds as covariate -                                             |                                         | *<br>*<br>*      |   | cg01881899   |
| BMI as covariate –<br>EWAS –<br>Fasting only –<br>No imputed cellcounts –<br>Smoking as covariate –<br>Lipid meds as covariate –<br>BMI as covariate – | + + + +                                 | •                |   | 9 cg02711608 |
| EWAS -<br>EWAS -<br>Fasting only -<br>No imputed cellcounts -<br>Smoking as covariate -<br>Lipid meds as covariate -<br>BMI as covariate -             |                                         |                  |   | cg03636183   |
| EWAS -<br>Fasting only -<br>No imputed cellcounts -<br>Smoking as covariate -<br>Lipid meds as covariate -<br>BMI as covariate -                       |                                         |                  |   | cg05575921   |
| EWAS –<br>Fasting only –<br>No imputed cellcounts –<br>Smoking as covariate –<br>Lipid meds as covariate –<br>BMI as covariate –                       |                                         | + + + + +        |   | cg06500161   |
| EWAS –<br>Fasting only –<br>No imputed cellcounts –<br>Smoking as covariate –<br>Lipid meds as covariate –<br>BMI as covariate –                       |                                         |                  |   | cg06560379   |
| EWAS -<br>Fasting only -<br>No imputed cellcounts -<br>Smoking as covariate -<br>Lipid meds as covariate -<br>BMI as covariate -                       | +<br>+<br>+<br>+                        |                  |   | cg06690548   |
| EWAS –<br>Fasting only –<br>No imputed cellcounts –<br>Smoking as covariate –<br>Lipid meds as covariate –<br>BMI as covariate –                       |                                         | +<br>+<br>+<br>+ |   | cg07504977   |
| EWAS –<br>Fasting only –<br>No imputed cellcounts –<br>Smoking as covariate –<br>Lipid meds as covariate –<br>BMI as covariate –                       |                                         | +<br>+<br>+<br>+ |   | cg08857797   |
| EWAS -<br>Fasting only -<br>No imputed cellcounts -<br>Smoking as covariate -<br>Lipid meds as covariate -<br>BMI as covariate -                       |                                         | + + + + + +      |   | cg11024682   |
| EWAS -<br>Fasting only -<br>No imputed cellcounts -<br>Smoking as covariate -<br>Lipid meds as covariate -<br>BMI as covariate -                       | *                                       |                  |   | cg11376147   |
| EWAS –<br>Fasting only –<br>No imputed cellcounts –<br>Smoking as covariate –<br>Lipid meds as covariate –<br>BMI as covariate –                       |                                         |                  |   | cg12556569   |
| EWAS<br>Fasting only<br>No imputed cellcounts<br>Smoking as covariate<br>Lipid meds as covariate<br>BMI as covariate                                   |                                         |                  |   | cg14476101   |
| EWAS<br>Fasting only<br>No imputed cellcounts<br>Smoking as covariate<br>Lipid meds as covariate<br>BMI as covariate                                   |                                         |                  |   | cg14817490   |
| EWAS –<br>Fasting only –<br>No imputed cellcounts –<br>Smoking as covariate –<br>Lipid meds as covariate –<br>BMI as covariate –<br>EWAS –             |                                         | •                |   | cg15863539   |
| Fasting only<br>No imputed cellcounts<br>Smoking as covariate<br>Lipid meds as covariate<br>BMI as covariate                                           | +                                       |                  |   | cg17058475   |
| EWAS -<br>Fasting only -<br>No imputed cellcounts -<br>Smoking as covariate -<br>Lipid meds as covariate -<br>BMI as covariate -                       | +++++++++++++++++++++++++++++++++++++++ |                  |   | cg19589396   |
| EWAS -<br>Fasting only -<br>No imputed cellcounts -<br>Smoking as covariate -<br>Lipid meds as covariate -<br>BMI as covariate -                       | + + + +                                 |                  |   | cg19693031   |
| EWAS -<br>Fasting only -<br>No imputed cellcounts -<br>Smoking as covariate -<br>Lipid meds as covariate -<br>BMI as covariate -<br>EWAS -             |                                         | +<br>+<br>+<br>+ |   | cg20544516   |
| - EWAS<br><br>Fasting only<br><br>No imputed cellcounts<br><br>Smoking as covariate<br><br>EMI as covariate<br>                                        |                                         | *<br>*<br>*      |   | cg27243685   |