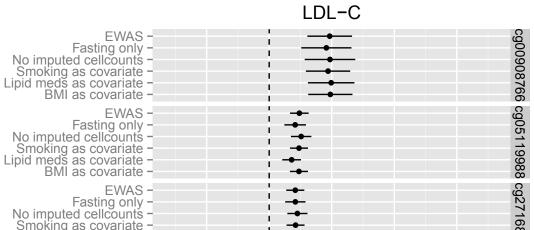

| T | 0 |
|---|---|
|   | G |
|   |   |

|                                                                                                                                                        |                                         | TC               | 3 |              |
|--------------------------------------------------------------------------------------------------------------------------------------------------------|-----------------------------------------|------------------|---|--------------|
| EWAS<br>Fasting only<br>No imputed cellcounts<br>Smoking as covariate<br>Lipid meds as covariate<br>BMI as covariate                                   | •                                       |                  |   | cg00574958   |
| EWAS -<br>Fasting only -<br>No imputed cellcounts -<br>Smoking as covariate -<br>Lipid meds as covariate -                                             |                                         | *<br>*<br>*      |   | cg01881899   |
| BMI as covariate –<br>EWAS –<br>Fasting only –<br>No imputed cellcounts –<br>Smoking as covariate –<br>Lipid meds as covariate –<br>BMI as covariate – | + + + +                                 | •                |   | 9 cg02711608 |
| EWAS -<br>EWAS -<br>Fasting only -<br>No imputed cellcounts -<br>Smoking as covariate -<br>Lipid meds as covariate -<br>BMI as covariate -             |                                         |                  |   | cg03636183   |
| EWAS -<br>Fasting only -<br>No imputed cellcounts -<br>Smoking as covariate -<br>Lipid meds as covariate -<br>BMI as covariate -                       |                                         |                  |   | cg05575921   |
| EWAS –<br>Fasting only –<br>No imputed cellcounts –<br>Smoking as covariate –<br>Lipid meds as covariate –<br>BMI as covariate –                       |                                         | + + + + +        |   | cg06500161   |
| EWAS –<br>Fasting only –<br>No imputed cellcounts –<br>Smoking as covariate –<br>Lipid meds as covariate –<br>BMI as covariate –                       |                                         |                  |   | cg06560379   |
| EWAS -<br>Fasting only -<br>No imputed cellcounts -<br>Smoking as covariate -<br>Lipid meds as covariate -<br>BMI as covariate -                       | +<br>+<br>+<br>+                        |                  |   | cg06690548   |
| EWAS –<br>Fasting only –<br>No imputed cellcounts –<br>Smoking as covariate –<br>Lipid meds as covariate –<br>BMI as covariate –                       |                                         | +<br>+<br>+<br>+ |   | cg07504977   |
| EWAS –<br>Fasting only –<br>No imputed cellcounts –<br>Smoking as covariate –<br>Lipid meds as covariate –<br>BMI as covariate –                       |                                         | +<br>+<br>+<br>+ |   | cg08857797   |
| EWAS -<br>Fasting only -<br>No imputed cellcounts -<br>Smoking as covariate -<br>Lipid meds as covariate -<br>BMI as covariate -                       |                                         | + + + + + +      |   | cg11024682   |
| EWAS -<br>Fasting only -<br>No imputed cellcounts -<br>Smoking as covariate -<br>Lipid meds as covariate -<br>BMI as covariate -                       | *                                       |                  |   | cg11376147   |
| EWAS –<br>Fasting only –<br>No imputed cellcounts –<br>Smoking as covariate –<br>Lipid meds as covariate –<br>BMI as covariate –                       |                                         |                  |   | cg12556569   |
| EWAS<br>Fasting only<br>No imputed cellcounts<br>Smoking as covariate<br>Lipid meds as covariate<br>BMI as covariate                                   |                                         |                  |   | cg14476101   |
| EWAS<br>Fasting only<br>No imputed cellcounts<br>Smoking as covariate<br>Lipid meds as covariate<br>BMI as covariate                                   |                                         |                  |   | cg14817490   |
| EWAS –<br>Fasting only –<br>No imputed cellcounts –<br>Smoking as covariate –<br>Lipid meds as covariate –<br>BMI as covariate –<br>EWAS –             |                                         | •                |   | cg15863539   |
| Fasting only<br>No imputed cellcounts<br>Smoking as covariate<br>Lipid meds as covariate<br>BMI as covariate                                           | +                                       |                  |   | cg17058475   |
| EWAS -<br>Fasting only -<br>No imputed cellcounts -<br>Smoking as covariate -<br>Lipid meds as covariate -<br>BMI as covariate -                       | +++++++++++++++++++++++++++++++++++++++ |                  |   | cg19589396   |
| EWAS -<br>Fasting only -<br>No imputed cellcounts -<br>Smoking as covariate -<br>Lipid meds as covariate -<br>BMI as covariate -                       | + + + +                                 |                  |   | cg19693031   |
| EWAS -<br>Fasting only -<br>No imputed cellcounts -<br>Smoking as covariate -<br>Lipid meds as covariate -<br>BMI as covariate -<br>EWAS -             |                                         | +<br>+<br>+<br>+ |   | cg20544516   |
| - EWAS<br><br>Fasting only<br><br>No imputed cellcounts<br><br>Smoking as covariate<br><br>EMI as covariate<br>                                        |                                         | *<br>*<br>*      |   | cg27243685   |