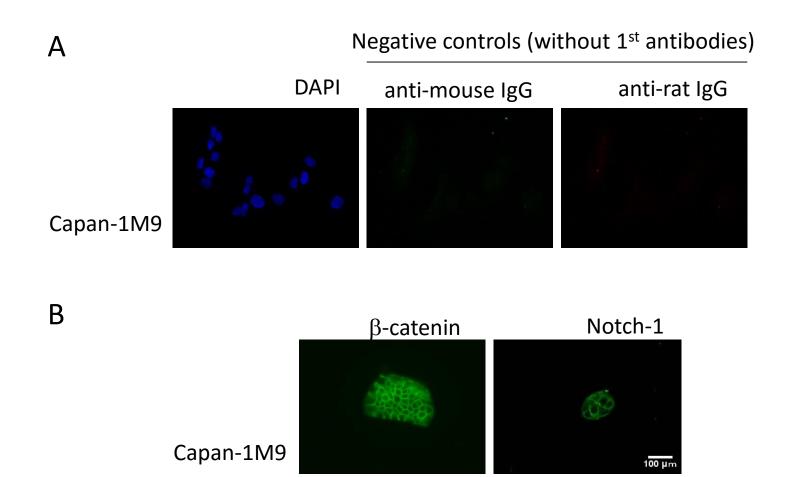

Additional file for Y. Miyazaki et al.

## Efficient elimination of pancreatic cancer stem cells by Hedgehog/GLI inhibitor GANT61 in combination with mTOR inhibition

Additional file 1: Table S1

## Tumorigenesis of pancreatic cancer cell lines in NOD/SCID mice.

| Cell line                       | Number of cells for implantation | tumorigenesis |
|---------------------------------|----------------------------------|---------------|
| Capan-1 CD133+<br>Capan-1 CD133 | 1000<br>1000                     | 5/5<br>0/5    |
| PANC-1 (unsorted cells)         | 1000                             | 3/3           |





Additional file 1: Figure S2





# A 10<sup>3</sup> cells/24 well B 1.2 cells/96 well







+

+

+

╋

0

GANT 61

rapamycin