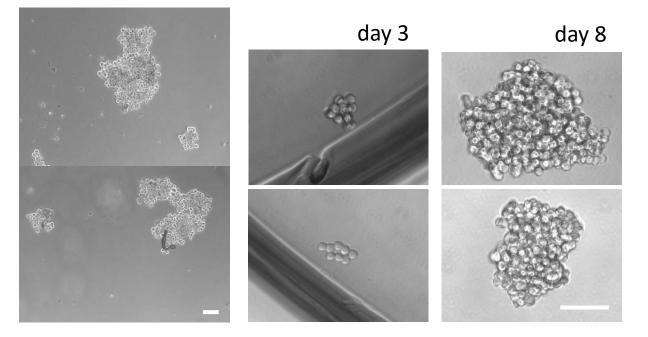

Additional file for Y. Miyazaki et al.

## Efficient elimination of pancreatic cancer stem cells by Hedgehog/GLI inhibitor GANT61 in combination with mTOR inhibition

Additional file 1: Table S1

## Tumorigenesis of pancreatic cancer cell lines in NOD/SCID mice.

| Cell line                       | Number of cells for implantation | tumorigenesis |
|---------------------------------|----------------------------------|---------------|
| Capan-1 CD133+<br>Capan-1 CD133 | 1000<br>1000                     | 5/5<br>0/5    |
| PANC-1 (unsorted cells)         | 1000                             | 3/3           |





Additional file 1: Figure S2





# A 10<sup>3</sup> cells/24 well B 1.2 cells/96 well







+

+

+

╋

0

GANT 61

rapamycin