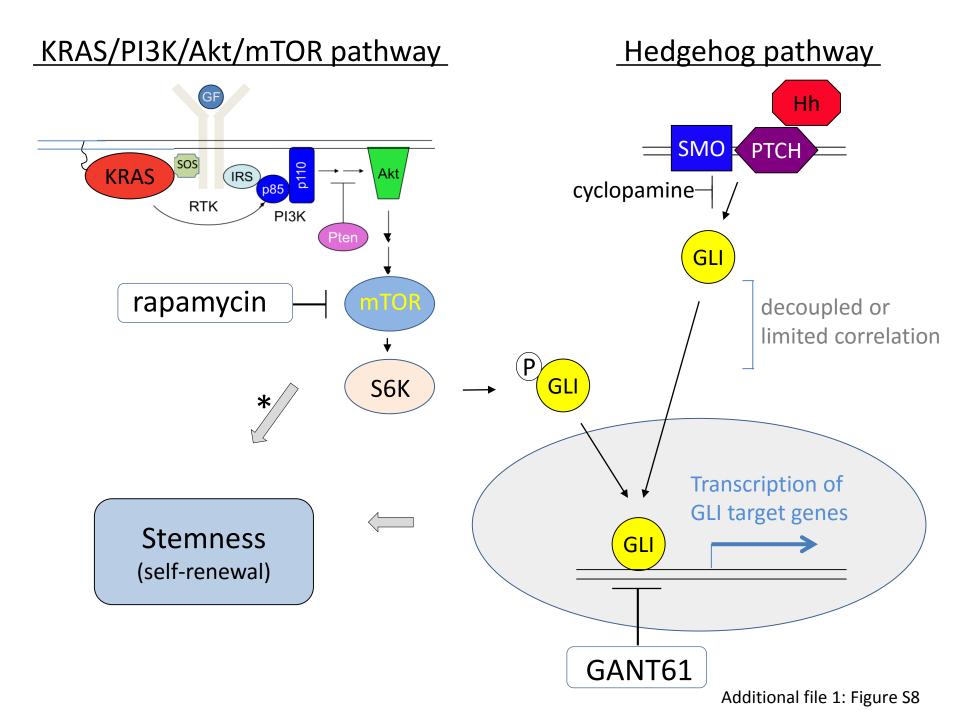

## Efficient elimination of pancreatic cancer stem cells by Hedgehog/GLI inhibitor GANT61 in combination with mTOR inhibition

Additional file 1: Table S1