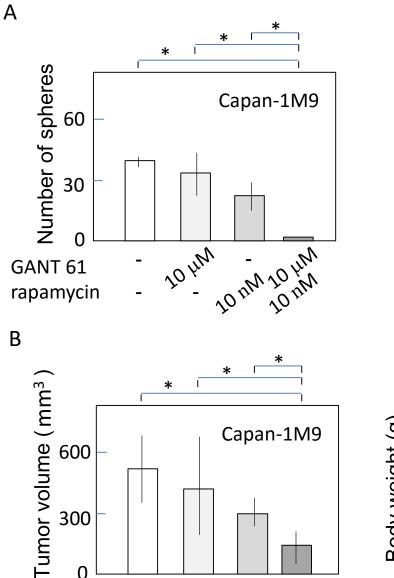

# A 10<sup>3</sup> cells/24 well B 1.2 cells/96 well

+

+

+

╋

0

GANT 61

rapamycin