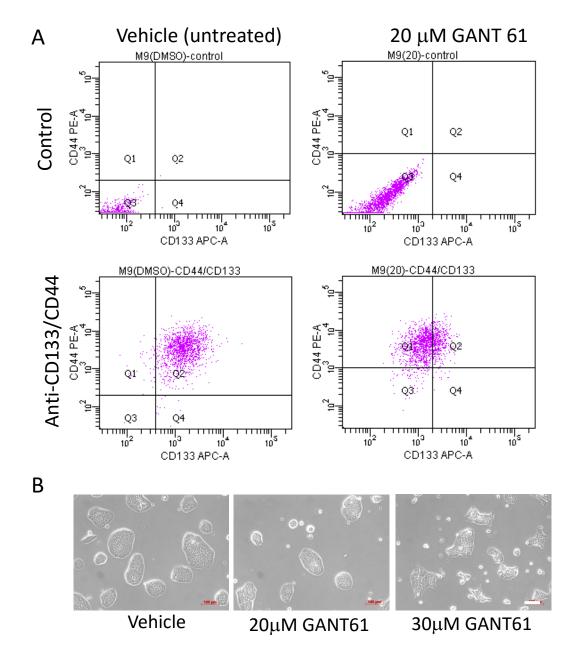

Additional file for Y. Miyazaki et al.

## Efficient elimination of pancreatic cancer stem cells by Hedgehog/GLI inhibitor GANT61 in combination with mTOR inhibition

Additional file 1: Table S1

## Tumorigenesis of pancreatic cancer cell lines in NOD/SCID mice.

| Cell line                       | Number of cells for implantation | tumorigenesis |
|---------------------------------|----------------------------------|---------------|
| Capan-1 CD133+<br>Capan-1 CD133 | 1000<br>1000                     | 5/5<br>0/5    |
| PANC-1 (unsorted cells)         | 1000                             | 3/3           |





Additional file 1: Figure S2





# A 10<sup>3</sup> cells/24 well B 1.2 cells/96 well







+

+

+

╋

0

GANT 61

rapamycin