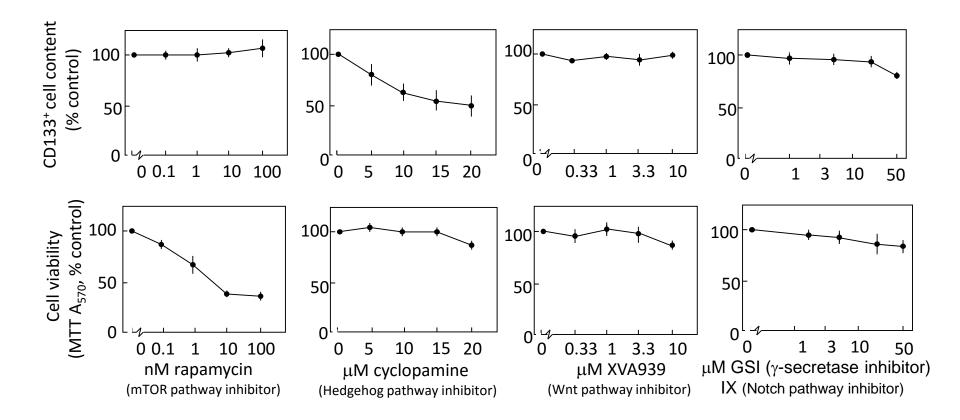

Additional file for Y. Miyazaki et al.

## Efficient elimination of pancreatic cancer stem cells by Hedgehog/GLI inhibitor GANT61 in combination with mTOR inhibition

Additional file 1: Table S1

## Tumorigenesis of pancreatic cancer cell lines in NOD/SCID mice.

| Cell line                       | Number of cells for implantation | tumorigenesis |
|---------------------------------|----------------------------------|---------------|
| Capan-1 CD133+<br>Capan-1 CD133 | 1000<br>1000                     | 5/5<br>0/5    |
| PANC-1 (unsorted cells)         | 1000                             | 3/3           |





Additional file 1: Figure S2





# A 10<sup>3</sup> cells/24 well B 1.2 cells/96 well







+

+

+

╋

0

GANT 61

rapamycin