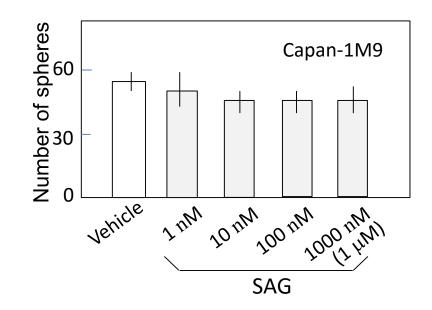

Additional file for Y. Miyazaki et al.

## Efficient elimination of pancreatic cancer stem cells by Hedgehog/GLI inhibitor GANT61 in combination with mTOR inhibition

Additional file 1: Table S1

## Tumorigenesis of pancreatic cancer cell lines in NOD/SCID mice.

| Cell line                       | Number of cells for implantation | tumorigenesis |
|---------------------------------|----------------------------------|---------------|
| Capan-1 CD133+<br>Capan-1 CD133 | 1000<br>1000                     | 5/5<br>0/5    |
| PANC-1 (unsorted cells)         | 1000                             | 3/3           |





Additional file 1: Figure S2





# A 10<sup>3</sup> cells/24 well B 1.2 cells/96 well







+

+

+

╋

0

GANT 61

rapamycin