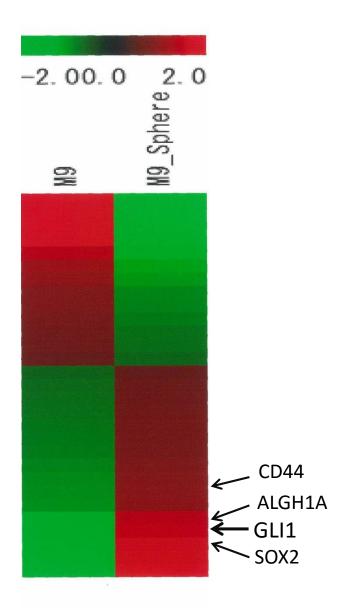

Additional file for Y. Miyazaki et al.

## Efficient elimination of pancreatic cancer stem cells by Hedgehog/GLI inhibitor GANT61 in combination with mTOR inhibition

Additional file 1: Table S1

## Tumorigenesis of pancreatic cancer cell lines in NOD/SCID mice.

| Cell line                       | Number of cells for implantation | tumorigenesis |
|---------------------------------|----------------------------------|---------------|
| Capan-1 CD133+<br>Capan-1 CD133 | 1000<br>1000                     | 5/5<br>0/5    |
| PANC-1 (unsorted cells)         | 1000                             | 3/3           |





Additional file 1: Figure S2





# A 10<sup>3</sup> cells/24 well B 1.2 cells/96 well







+

+

+

╋

0

GANT 61

rapamycin