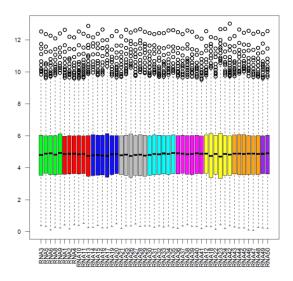

## Supplementary Figure S2: Pre- and post-intersample TMM

Gene expression distribution (y-axis) per sample (x-axis) before (panel A) and after (panel B) Trimmed Mean of M values normalization (TMM)

## B: After TMM