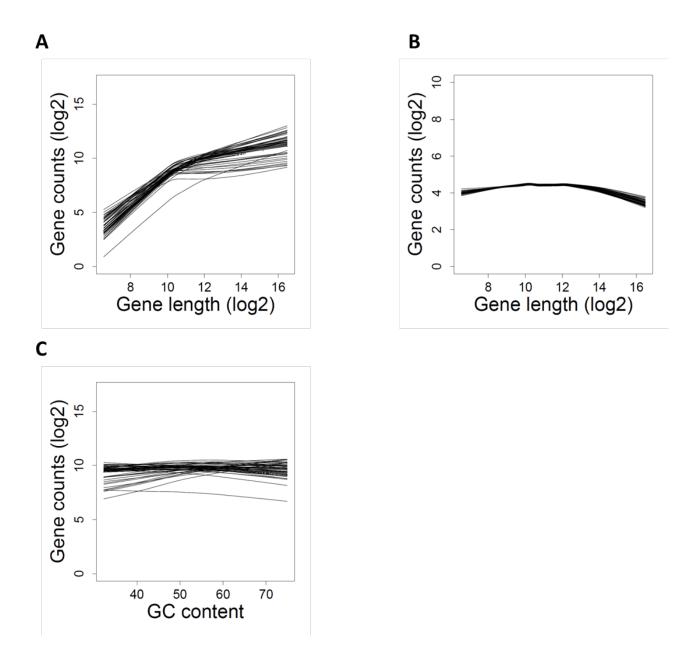

## Supplementary Figure S1: Pre- and post-intrasample normalization

Panels A and B show the average expression (y-axis) of genes of a given length (x-axis) respectively before and after full-quantile normalization (see methods). Panel C shows the average expression (y-axis) of genes of a given GC-content percentage (x-axis). Lines represent sample lowess summarization.