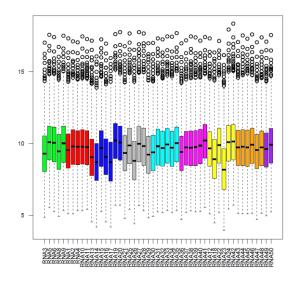

## Supplementary Figure S2: Pre- and post-intersample TMM

Gene expression distribution (y-axis) per sample (x-axis) before (panel A) and after (panel B) Trimmed Mean of M values normalization (TMM)

## A: Before TMM