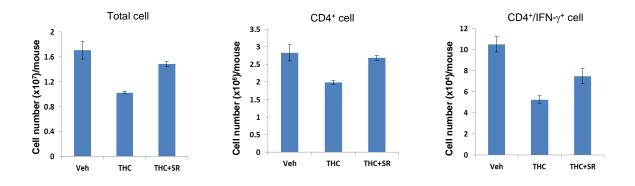

## Supplement Figure 1. Effect of THC on cell population in activated lymph node

C57BL/6J mice were treated with vehicle, THC or THC+SR144528 as described in "Experimental Procedure". The day after SEB challenge, draining popliteal lymph node cells from vehicle (n=4), THC (n=7) or THC+SR (n=4) treated mice were harvested and analyzed. T cell population in these 3 groups was analyzed by flow cytometry using CD3 and CD4 staining and total cell numbers were calculated and depicted. CD4+ T cells stained intracellularly for IFN- $\gamma$  were similarly analyzed by flow cytometry and total number of positive cells were depicted.