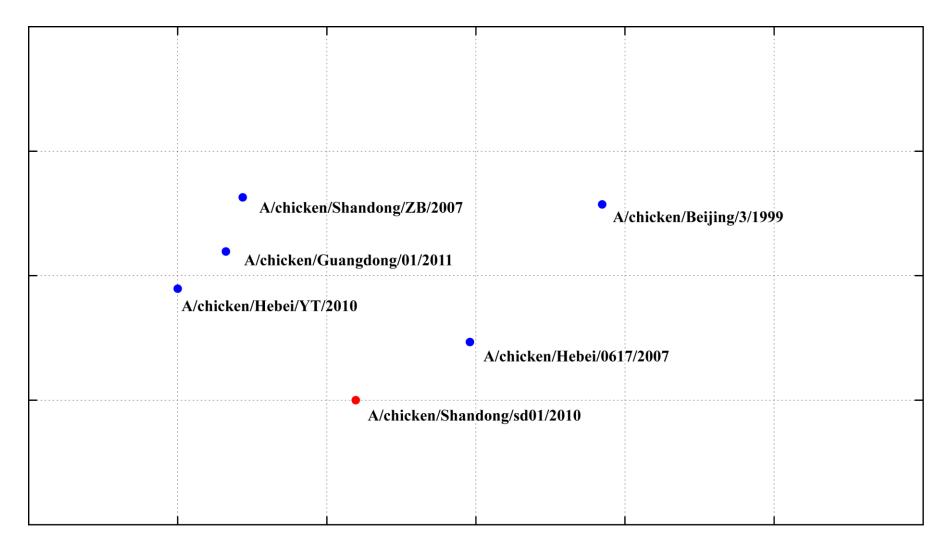

## Supplementary Figure 2

for

## Generation and protective efficacy of a cold-adapted attenuated avian H9N2 influenza vaccine

Yandi Wei, Lu Qi, Huijie Gao, Honglei Sun, Juan Pu, Yipeng Sun, and Jinhua Liu

Fig. S2. Antigenic cartography representation of viruses used in challenge experiment. The map was produced using AntigenMap

| (http://sysbio.cvm.msstate.edu/AntigenMap). One unit (grid) represents a 2-fold change in the HI assay results. Red circle indicate the vaccine |
|-------------------------------------------------------------------------------------------------------------------------------------------------|
| strain.                                                                                                                                         |
|                                                                                                                                                 |
|                                                                                                                                                 |
|                                                                                                                                                 |
|                                                                                                                                                 |
|                                                                                                                                                 |
|                                                                                                                                                 |
|                                                                                                                                                 |
|                                                                                                                                                 |
|                                                                                                                                                 |
|                                                                                                                                                 |
|                                                                                                                                                 |