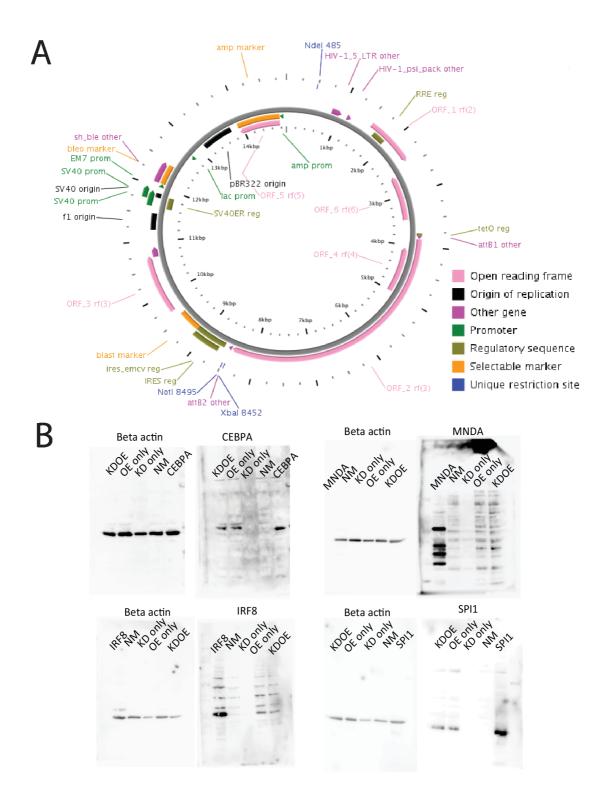

**S1 Fig. Overexpression of Four monocytic TFs at a time**. (A) Diagram of Plasmid construct. Four genes were connected by poly A sequence and followed by a blasticidin-resistance gene (ORF\_2). (B) Confirmation of overexpression using western blot. In addition to the four cell lines we constructed mentioned in the main text, we expressed individual protein in fibroblasts and run them as markers to indicate the correct protein position. As expected, all four proteins were expressed in KDOE and OE-only, but not in NM and KD-only. All the protein samples were

loaded at 1.5 ng/ $\mu$ L for gel electrophoresis and were stained with rabbit polyclonal antibody (abcam, England) according to the manual instruction.