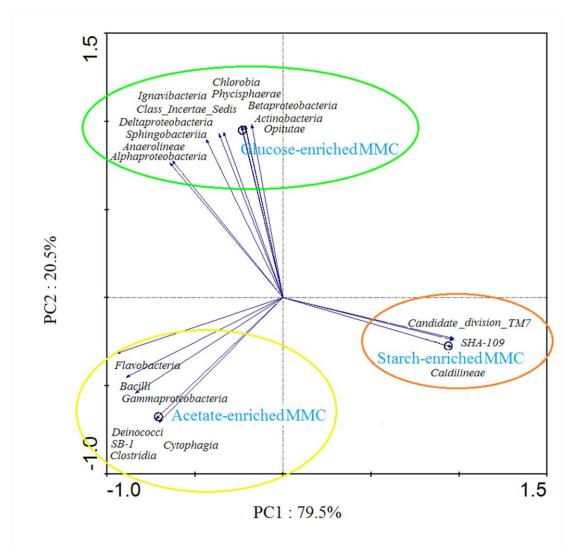

Figure S2. Rarefaction curve of four samples

Figure. S3 Venn figure based on OTUs

Figure S4. Relationship between genera and the three enriched communities based on PCA analysis