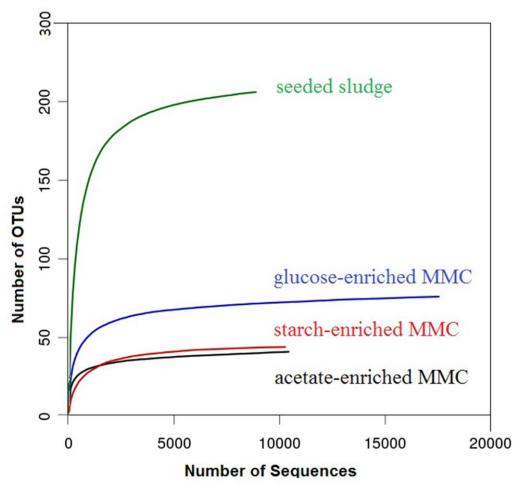

Figure S2. Rarefaction curve of four samples

Figure. S3 Venn figure based on OTUs

Figure S4. Relationship between genera and the three enriched communities based on PCA analysis