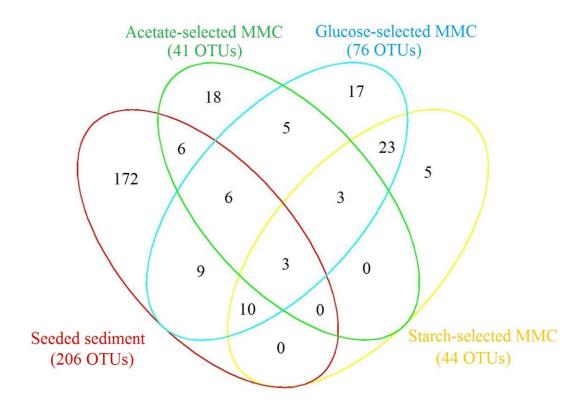

Figure S2. Rarefaction curve of four samples

Figure. S3 Venn figure based on OTUs

Figure S4. Relationship between genera and the three enriched communities based on PCA analysis