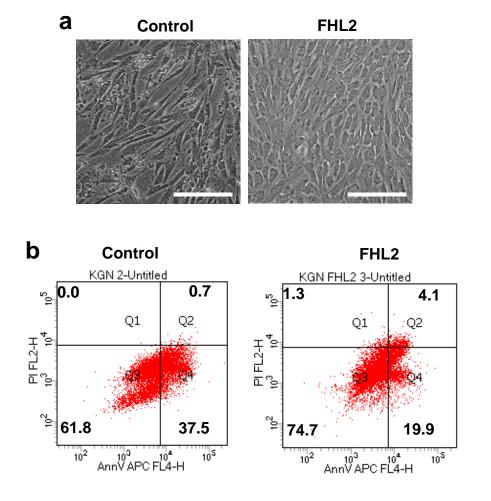

## **Supplementary Information**

Supplementary figure S5. Ectopic expression of FHL2 in GCT cells promote their growth and viability. a) Representative images showing morphology of KGN cells transfected with empty vector (control) or FHL2-expressing vector (FHL2). Cells were cultured in serum-free medium for 21 days before morphological analysis. Scale bar: 200µm. b) Viability of KGN cells transfected with empty vector (control) or FHL2-expressing vector (FHL2). Cells were starved (in serum-free medium) for 21 days and stained with the Annexin V-APC/PI dual staining kit before measuring with flow cytometry. All Experiments were repeated three times and the representative images were shown.