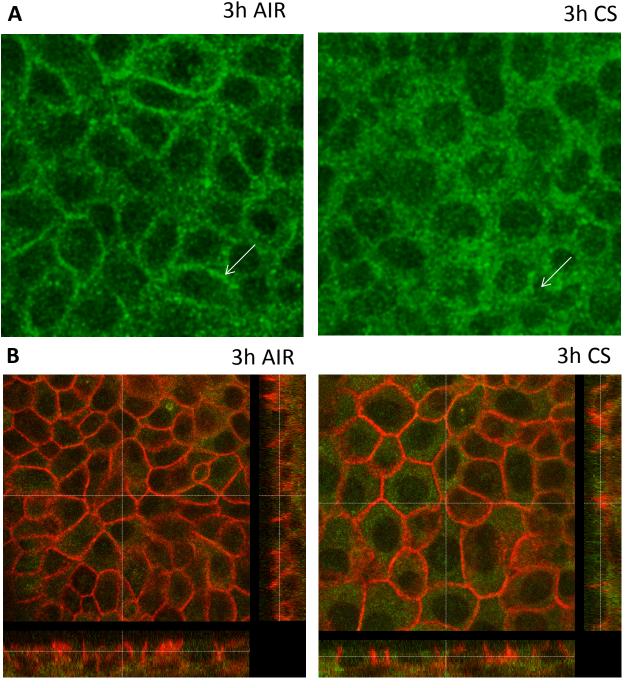

## **Supplementary Figure S2.**

Lateral EGFR in ALI-PBEC, internalized after CS treatment. ALI-PBEC cultured under basal conditions, including (EGF and PBE) were treated with air or CS as described in the methods section. A: lateral EGFR immune fluorescence signal (green) becomes more diffuse three hours after CS treatment B: Lateral E-cadherin (red) illustrates the partial cytoplasmic localisation of EGFR. C: This is confirmed in a separate experiment, after 10 minutes exposure to air or CS, with three separate filters each.

EGFR- green, E-CAD – red; 63x, 1.6 zoom

HBEC-ALI 10 minutes Air **HBEC-ALI 10 minutes**