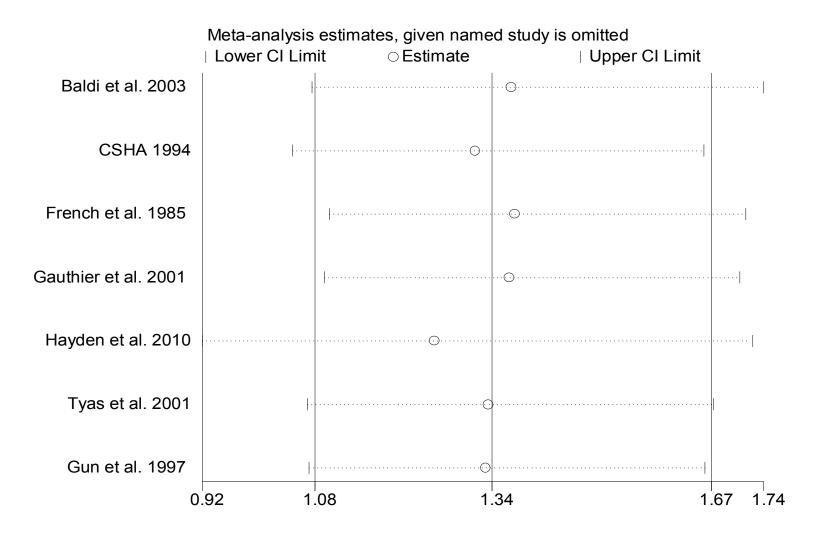

#### **Supplementary Figure S1**

# Supplementary Figure S1: Results of sensitivity analysis using leave-one-out method.

Figure legend: The circles and the horizontal lines represent the ORs and 95% CIs after omitting studies in turn. The vertical dashed lines show the OR of 1.08 and 1.67.