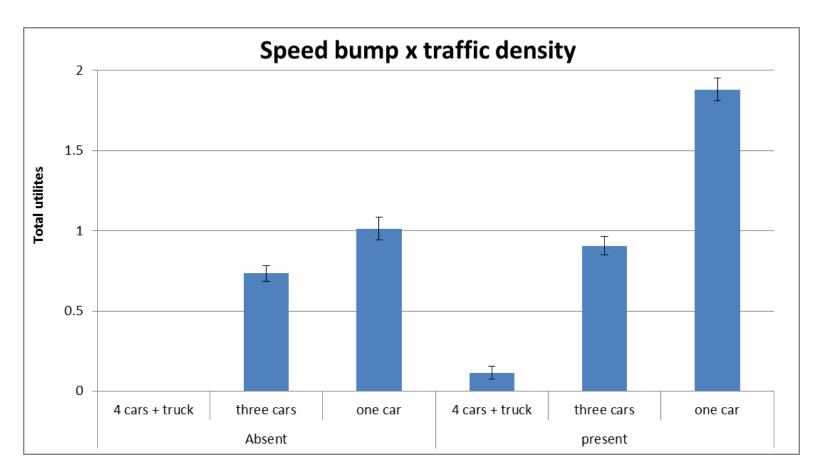

## Additional file 5 - Interaction effect between speed bump and traffic density

Figure E.1. Interaction effect between speed bump and traffic density

Table E.1. Interaction effect between speed bump and traffic density

|         | Absent         |            |         | Present        |            |         |
|---------|----------------|------------|---------|----------------|------------|---------|
|         | 4 cars + truck | three cars | one car | 4 cars + truck | three cars | one car |
| MEAN    | 0.00           | 0.73       | 1.01    | 0.11           | 0.91       | 1.88    |
| SD      | 0.00           | 1.13       | 1.65    | 0.89           | 1.29       | 1.61    |
| -95% CI | 0.00           | 0.68       | 0.94    | 0.08           | 0.85       | 1.81    |
| +95% CI | 0.00           | 0.78       | 1.09    | 0.15           | 0.96       | 1.95    |