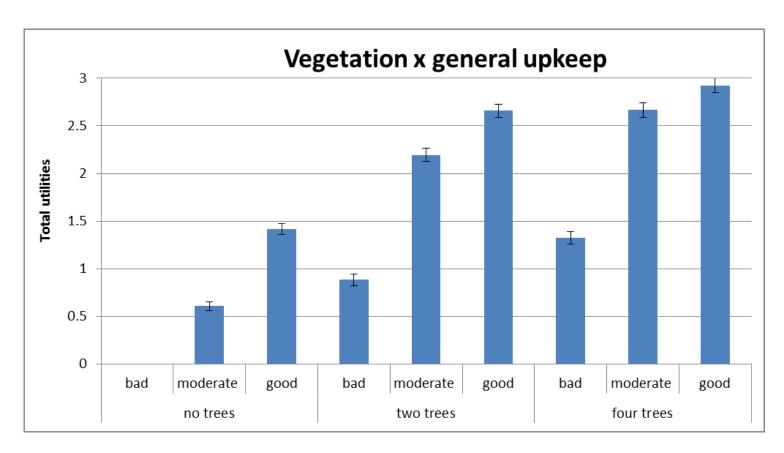

## Additional file 6 - Interaction effect between vegetation and general upkeep

Figure F.1. Interaction effect between vegetation and general upkeep

Table F.1. Interaction effect between vegetation and general upkeep

|         | no trees |          |      | two trees |          |       | four trees |          |       |
|---------|----------|----------|------|-----------|----------|-------|------------|----------|-------|
|         | bad      | moderate | good | bad       | moderate | good  | bad        | moderate | Good  |
| MEAN    | 0.00     | 0.60     | 1.42 | 0.88      | 2.20     | 2.66  | 1.32       | 2.67     | 2.93  |
| SD      | 0.00     | 1.09     | 1.32 | 1.32      | 1.50     | 1.54  | 1.45       | 1.74     | 1.72  |
| -95% CI | 0.00     | 0.56     | 1.36 | 0.82      | 2.13     | 2.59  | 1.26       | 2.59     | 2.85  |
| +95% CI | 0.00     | 0.00     | 1.48 | -0.29     | -2.67    | -3.54 | -1.02      | 2.75     | -3.87 |